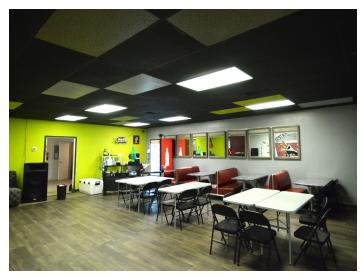

### **DESCRIPTION**

Freestanding ±6,000 SF building off South Main Street and West Fairfield Road in High Point. Current configuration allows for multiple tenants; conversion to a single user would be straightforward. With 30 dedicated parking spaces, close proximity to High Point's retail thoroughfares, and location less than 1.0 mile to Business I-85, this opportunity has great utility for an end user or great upside potential for an investment group.

## **KEY FEATURES**

- Freestanding ±6,000 SF building in High Point
- Current configuration allows for multiple tenants; conversion to a single user would be straightforward
- 30 dedicated parking spaces, close proximity to High Point's retail thoroughfares, and less than 1.0 mile to Business I-85
- Great utility for an end user or great upside potential for an investment group

### DESCRIPTION

Freestanding  $\pm 6,000$  SF building off South Main Street and West Fairfield Road in High Point. Current configuration allows for multiple tenants; conversion to a single user would be straightforward. With 30 dedicated parking spaces, close proximity to High Point's retail thoroughfares, and location less than 1.0 mile to Business I-85, this opportunity has great utility for an end user or great upside potential for an investment group.