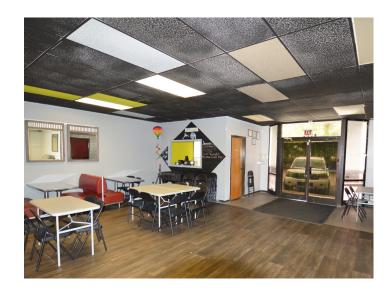

### **DESCRIPTION**

Freestanding ±6,000 SF building off South Main Street and West Fairfield Road in High Point. Current configuration allows for multiple tenants; conversion to a single user would be straightforward. With 30 dedicated parking spaces, close proximity to High Point's retail thoroughfares, and location less than 1.0 mile to Business I-85, this opportunity has great utility for an end user or great upside potential for an investment group.

## **KEY FEATURES**

- Freestanding ±6,000 SF building in High Point
- Current configuration allows for multiple tenants; conversion to a single user would be straightforward
- 30 dedicated parking spaces, close proximity to High Point's retail thoroughfares, and less than 1.0 mile to Business I-85
- Great utility for an end user or great upside potential for an investment group