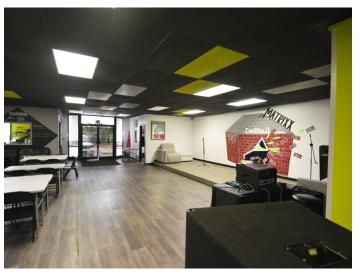

### **DESCRIPTION**

Freestanding ±6,000 SF building off South Main Street and West Fairfield Road in High Point. Current configuration allows for multiple tenants; conversion to a single user would be straightforward. With 30 dedicated parking spaces, close proximity to High Point's retail thoroughfares, and location less than 1.0 mile to Business I-85, this opportunity has great utility for an end user or great upside potential for an investment group.

## **KEY FEATURES**

- Freestanding ±6,000 SF building in High Point
- Current configuration allows for multiple tenants; conversion to a single user would be straightforward
- 30 dedicated parking spaces, close proximity to High Point's retail thoroughfares, and less than 1.0 mile to Business I-85
- Great utility for an end user or great upside potential for an investment group