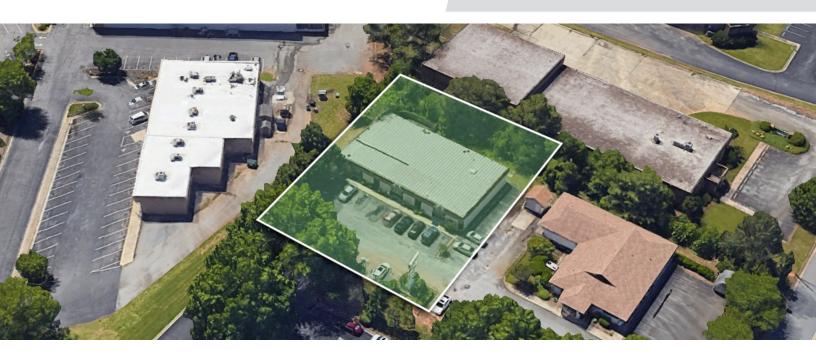

### **DESCRIPTION**

Freestanding ±6,000 SF building off South Main Street and West Fairfield Road in High Point. Current configuration allows for multiple tenants; conversion to a single user would be straightforward. With 30 dedicated parking spaces, close proximity to High Point's retail thoroughfares, and location less than 1.0 mile to Business I-85, this opportunity has great utility for an end user or great upside potential for an investment group.

## PROPERTY INFORMATION

| PROPERTY TYPE  | Retail       | RESTROOMS | 3          |
|----------------|--------------|-----------|------------|
| AVAILABLE SF ± | 6,000        | ROOF      | Flat       |
| ACRES          | 0.56         | EXTERIOR  | Stucco     |
| YEAR BUILT     | 1983         | PARKING   | 30 Surface |
| TAX PIN        | 7709-82-6201 |           |            |

### DESCRIPTION

Freestanding  $\pm 6,000$  SF building off South Main Street and West Fairfield Road in High Point. Current configuration allows for multiple tenants; conversion to a single user would be straightforward. With 30 dedicated parking spaces, close proximity to High Point's retail thoroughfares, and location less than 1.0 mile to Business I-85, this opportunity has great utility for an end user or great upside potential for an investment group.