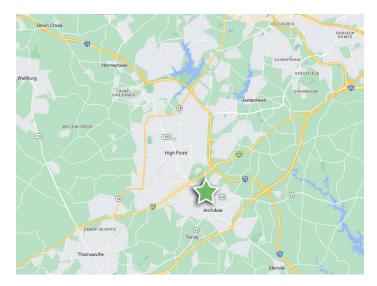

# 2805 EARLHAM PLACE

FOR SALE | HIGH POINT, NC 27263

### **DESCRIPTION**

Freestanding ±6,000 SF building off South Main Street and West Fairfield Road in High Point. Current configuration allows for multiple tenants; conversion to a single user would be straightforward. With 30 dedicated parking spaces, close proximity to High Point's retail thoroughfares, and location less than 1.0 mile to Business I-85, this opportunity has great utility for an end user or great upside potential for an investment group.

### DESCRIPTION

Freestanding  $\pm 6,000$  SF building off South Main Street and West Fairfield Road in High Point. Current configuration allows for multiple tenants; conversion to a single user would be straightforward. With 30 dedicated parking spaces, close proximity to High Point's retail thoroughfares, and location less than 1.0 mile to Business I-85, this opportunity has great utility for an end user or great upside potential for an investment group.