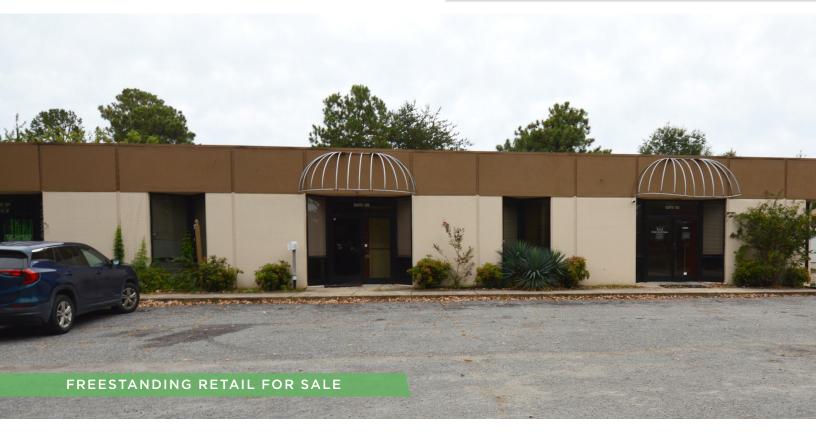

### **DESCRIPTION**

Freestanding ±6,000 SF building off South Main Street and West Fairfield Road in High Point. Current configuration allows for multiple tenants; conversion to a single user would be straightforward. With 30 dedicated parking spaces, close proximity to High Point's retail thoroughfares, and location less than 1.0 mile to Business I-85, this opportunity has great utility for an end user or great upside potential for an investment group.

## **KEY FEATURES**

- Freestanding ±6,000 SF building in High Point
- Current configuration allows for multiple tenants; conversion to a single user would be straightforward
- 30 dedicated parking spaces, close proximity to High Point's retail thoroughfares, and less than 1.0 mile to Business I-85
- Great utility for an end user or great upside potential for an investment group

## PROPERTY INFORMATION

| PROPERTY TYPE  | Retail       | RESTROOMS | 3          |
|----------------|--------------|-----------|------------|
| AVAILABLE SF ± | 6,000        | ROOF      | Flat       |
| ACRES          | 0.56         | EXTERIOR  | Stucco     |
| YEAR BUILT     | 1983         | PARKING   | 30 Surface |
| TAX PIN        | 7709-82-6201 |           |            |