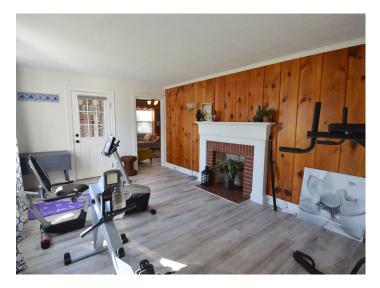

## DESCRIPTION

Charming office/retail space available in Midway/Winston-Salem! The space is ±1,616 SF and features a front reception/waiting area with a fireplace, a full kitchen, 3 generously sized office spaces, a full restroom, laundry on the screened in back porch, and an optional finished attic/storage space. Located less than 1 mile off I-285/US-52 and 0.25 miles from Hickory Tree Road.

## **KEY FEATURES**

- Charming office/retail space available in Midway/ Winston-Salem
- ±1,616 SF and features a front reception/waiting area with a fireplace, a full kitchen, 3 generously sized office spaces, a full restroom, laundry on the screened in back porch, and an optional finished attic/storage space
- Located less than 1 mile off I-285/US-52 and 0.25 miles from Hickory Tree Road

#### DESCRIPTION

Charming office/retail space available in Midway/Winston-Salem! The space is ±1,616 SF and features a front reception/waiting area with a fireplace, a full kitchen, 3 generously sized office spaces, a full restroom, laundry on the screened in back porch, and an optional finished attic/storage space. Located less than 1 mile off I-285/US-52 and 0.25 miles from Hickory Tree Road.