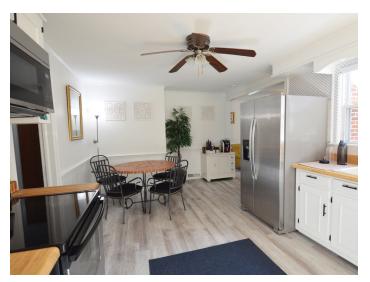

## DESCRIPTION

Charming office/retail space available in Midway/Winston-Salem! The space is ±1,616 SF and features a front reception/waiting area with a fireplace, a full kitchen, 3 generously sized office spaces, a full restroom, laundry on the screened in back porch, and an optional finished attic/storage space. Located less than 1 mile off I-285/US-52 and 0.25 miles from Hickory Tree Road.

## **KEY FEATURES**

- Charming office/retail space available in Midway/ Winston-Salem
- ±1,616 SF and features a front reception/waiting area with a fireplace, a full kitchen, 3 generously sized office spaces, a full restroom, laundry on the screened in back porch, and an optional finished attic/storage space
- Located less than 1 mile off I-285/US-52 and 0.25 miles from Hickory Tree Road

#### DESCRIPTION

Charming office/retail space available in Midway/Winston-Salem! The space is ±1,616 SF and features a front reception/waiting area with a fireplace, a full kitchen, 3 generously sized office spaces, a full restroom, laundry on the screened in back porch, and an optional finished attic/storage space. Located less than 1 mile off I-285/US-52 and 0.25 miles from Hickory Tree Road.