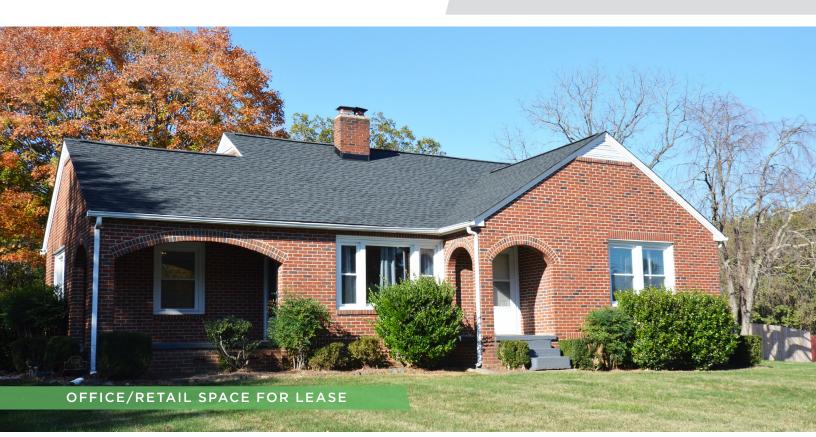

# 11335 OLD US-52

FOR LEASE | WINSTON-SALEM, NC 27107

## DESCRIPTION

Charming office/retail space available in Midway/Winston-Salem! The space is ±1,616 SF and features a front reception/waiting area with a fireplace, a full kitchen, 3 generously sized office spaces, a full restroom, laundry on the screened in back porch, and an optional finished attic/storage space. Located less than 1 mile off I-285/US-52 and 0.25 miles from Hickory Tree Road.

## **KEY FEATURES**

- Charming office/retail space available in Midway/ Winston-Salem
- ±1,616 SF and features a front reception/waiting area with a fireplace, a full kitchen, 3 generously sized office spaces, a full restroom, laundry on the screened in back porch, and an optional finished attic/storage space
- Located less than 1 mile off I-285/US-52 and 0.25 miles from Hickory Tree Road