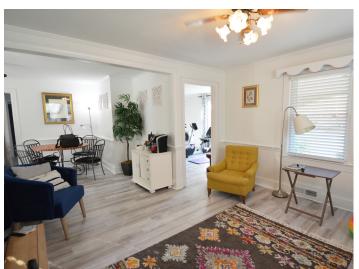

## DESCRIPTION

Charming office/retail space available in Midway/Winston-Salem! The space is ±1,616 SF and features a front reception/waiting area with a fireplace, a full kitchen, 3 generously sized office spaces, a full restroom, laundry on the screened in back porch, and an optional finished attic/storage space. Located less than 1 mile off I-285/US-52 and 0.25 miles from Hickory Tree Road.

## **KEY FEATURES**

- Charming office/retail space available in Midway/ Winston-Salem
- ±1,616 SF and features a front reception/waiting area with a fireplace, a full kitchen, 3 generously sized office spaces, a full restroom, laundry on the screened in back porch, and an optional finished attic/storage space
- Located less than 1 mile off I-285/US-52 and 0.25 miles from Hickory Tree Road

#### DESCRIPTION

Charming office/retail space available in Midway/Winston-Salem! The space is ±1,616 SF and features a front reception/waiting area with a fireplace, a full kitchen, 3 generously sized office spaces, a full restroom, laundry on the screened in back porch, and an optional finished attic/storage space. Located less than 1 mile off I-285/US-52 and 0.25 miles from Hickory Tree Road.