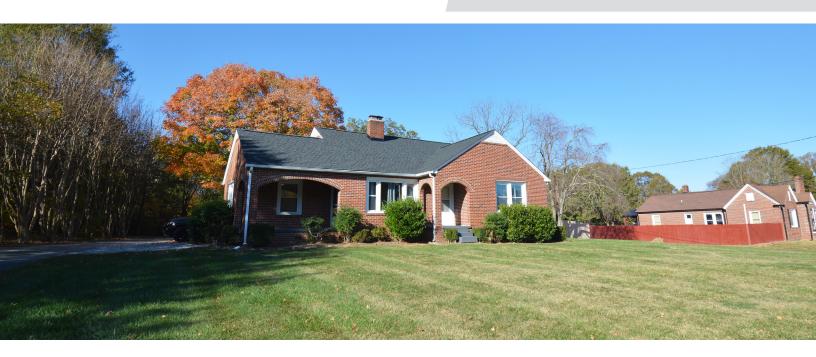

## DESCRIPTION

Charming office/retail space available in Midway/Winston-Salem! The space is ±1,616 SF and features a front reception/waiting area with a fireplace, a full kitchen, 3 generously sized office spaces, a full restroom, laundry on the screened in back porch, and an optional finished attic/storage space. Located less than 1 mile off I-285/US-52 and 0.25 miles from Hickory Tree Road.

## **KEY FEATURES**

- Charming office/retail space available in Midway/ Winston-Salem
- ±1,616 SF and features a front reception/waiting area with a fireplace, a full kitchen, 3 generously sized office spaces, a full restroom, laundry on the screened in back porch, and an optional finished attic/storage space
- Located less than 1 mile off I-285/US-52 and 0.25 miles from Hickory Tree Road

#### DESCRIPTION

Charming office/retail space available in Midway/Winston-Salem! The space is ±1,616 SF and features a front reception/waiting area with a fireplace, a full kitchen, 3 generously sized office spaces, a full restroom, laundry on the screened in back porch, and an optional finished attic/storage space. Located less than 1 mile off I-285/US-52 and 0.25 miles from Hickory Tree Road.