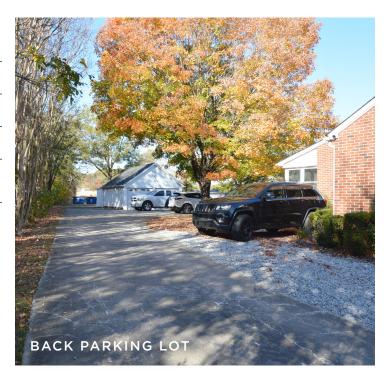

### **PROPERTY INFORMATION**

| PROPERTY TYPE  | Office/Retail | FLOORS     | 1               |
|----------------|---------------|------------|-----------------|
| AVAILABLE SF ± | 1,616         | RESTROOMS  | 1               |
| YEAR BUILT     | 1949          | ROOF       | Shingle         |
| PARKING        | Surface       | EXTERIOR   | Brick           |
| ZONING         | НС            | ΤΑΧ ΡΙΝ    | 6831-04-60-9832 |
| PRICING & 1    | TERMS         |            |                 |
| LEASE RATE     | \$12.50       | LEASE TYPE | Modified Gross  |