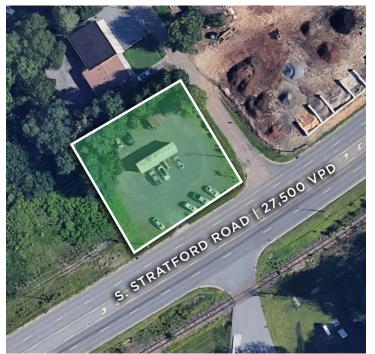

### **DESCRIPTION**

 $\pm 0.49$  acre retail opportunity includes  $\pm 600$  SF office with great visibility on South Stratford Road. Centrally located among Winston-Salem's most active retail thoroughfares ( $\pm 27{,}500$  VPD!) and less than one mile from Interstate 40. This corner lot would function well with current configuration for a car sales lot, but is also prime for redevelopment.

### **KEY FEATURES**

- ±0.49 acre retail opportunity includes ±600 SF office
- Great visibility on South Stratford Road
- Centrally located among Winston-Salem's most active retail thorough fares ( $\pm 27{,}500~\mathrm{VPD!}$ )
- Less than one mile from Interstate 40
- Corner lot would function well with current configuration, but is also prime for redevelopment

### **DESCRIPTION**

 $\pm 0.49$  acre retail opportunity includes  $\pm 600$  SF office with great visibility on South Stratford Road. Centrally located among Winston-Salem's most active retail thoroughfares ( $\pm 27,500$  VPD!) and less than one mile from Interstate 40. This corner lot would function well with current configuration for a car sales lot, but is also prime for redevelopment.