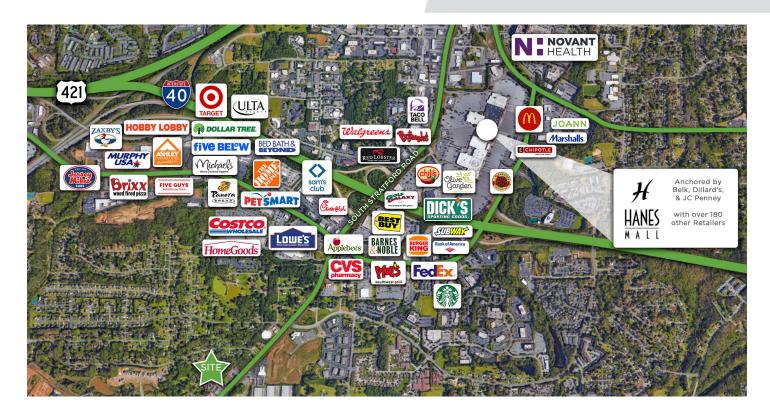

### **DESCRIPTION**

 $\pm 0.49$  acre retail opportunity includes  $\pm 600$  SF office with great visibility on South Stratford Road. Centrally located among Winston-Salem's most active retail thoroughfares ( $\pm 27{,}500$  VPD!) and less than one mile from Interstate 40. This corner lot would function well with current configuration for a car sales lot, but is also prime for redevelopment.

### **DESCRIPTION**

 $\pm 0.49$  acre retail opportunity includes  $\pm 600$  SF office with great visibility on South Stratford Road. Centrally located among Winston-Salem's most active retail thoroughfares ( $\pm 27,500$  VPD!) and less than one mile from Interstate 40. This corner lot would function well with current configuration for a car sales lot, but is also prime for redevelopment.