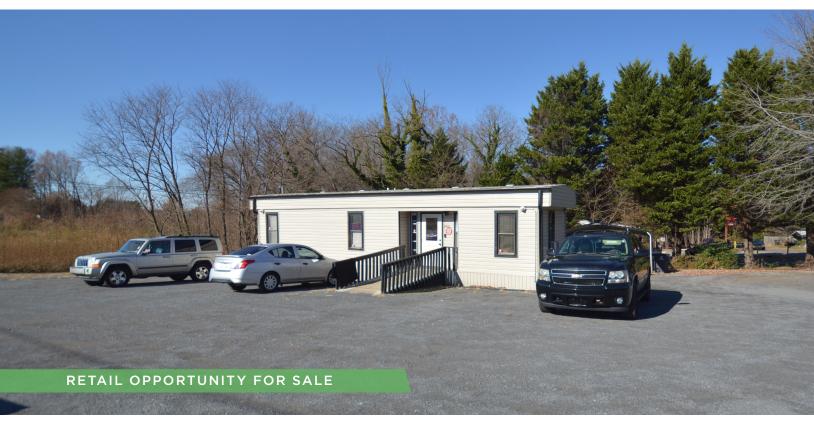

### **DESCRIPTION**

 $\pm 0.49$  acre retail opportunity includes  $\pm 600$  SF office with great visibility on South Stratford Road. Centrally located among Winston-Salem's most active retail thoroughfares ( $\pm 27{,}500$  VPD!) and less than one mile from Interstate 40. This corner lot would function well with current configuration for a car sales lot, but is also prime for redevelopment.

### **KEY FEATURES**

- ±0.49 acre retail opportunity includes ±600 SF office
- Great visibility on South Stratford Road
- Centrally located among Winston-Salem's most active retail thorough fares ( $\pm 27{,}500~\mathrm{VPD!}$ )
- Less than one mile from Interstate 40
- Corner lot would function well with current configuration, but is also prime for redevelopment

### **DESCRIPTION**

 $\pm 0.49$  acre retail opportunity includes  $\pm 600$  SF office with great visibility on South Stratford Road. Centrally located among Winston-Salem's most active retail thoroughfares ( $\pm 27,500$  VPD!) and less than one mile from Interstate 40. This corner lot would function well with current configuration for a car sales lot, but is also prime for redevelopment.