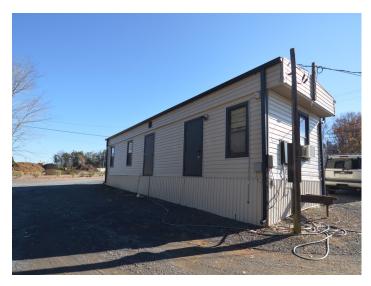

### **DESCRIPTION**

 $\pm 0.49$  acre retail opportunity includes  $\pm 600$  SF office with great visibility on South Stratford Road. Centrally located among Winston-Salem's most active retail thoroughfares ( $\pm 27{,}500$  VPD!) and less than one mile from Interstate 40. This corner lot would function well with current configuration for a car sales lot, but is also prime for redevelopment.

### **KEY FEATURES**

- ±0.49 acre retail opportunity includes ±600 SF office
- Great visibility on South Stratford Road
- Centrally located among Winston-Salem's most active retail thorough fares ( $\pm 27{,}500~\mathrm{VPD!}$ )
- Less than one mile from Interstate 40
- Corner lot would function well with current configuration, but is also prime for redevelopment

### **DESCRIPTION**

 $\pm 0.49$  acre retail opportunity includes  $\pm 600$  SF office with great visibility on South Stratford Road. Centrally located among Winston-Salem's most active retail thoroughfares ( $\pm 27,500$  VPD!) and less than one mile from Interstate 40. This corner lot would function well with current configuration for a car sales lot, but is also prime for redevelopment.