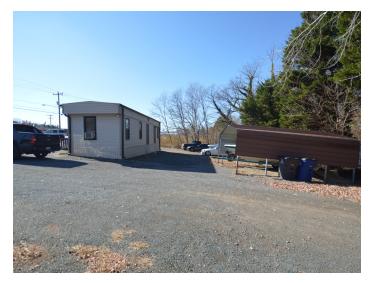

### **DESCRIPTION**

 $\pm 0.49$  acre retail opportunity includes  $\pm 600$  SF office with great visibility on South Stratford Road. Centrally located among Winston-Salem's most active retail thoroughfares ( $\pm 27{,}500$  VPD!) and less than one mile from Interstate 40. This corner lot would function well with current configuration for a car sales lot, but is also prime for redevelopment.

### **KEY FEATURES**

- ±0.49 acre retail opportunity includes ±600 SF office
- Great visibility on South Stratford Road
- Centrally located among Winston-Salem's most active retail thorough fares ( $\pm 27{,}500~\mathrm{VPD!}$ )
- Less than one mile from Interstate 40
- Corner lot would function well with current configuration, but is also prime for redevelopment

### **DESCRIPTION**

 $\pm 0.49$  acre retail opportunity includes  $\pm 600$  SF office with great visibility on South Stratford Road. Centrally located among Winston-Salem's most active retail thoroughfares ( $\pm 27,500$  VPD!) and less than one mile from Interstate 40. This corner lot would function well with current configuration for a car sales lot, but is also prime for redevelopment.