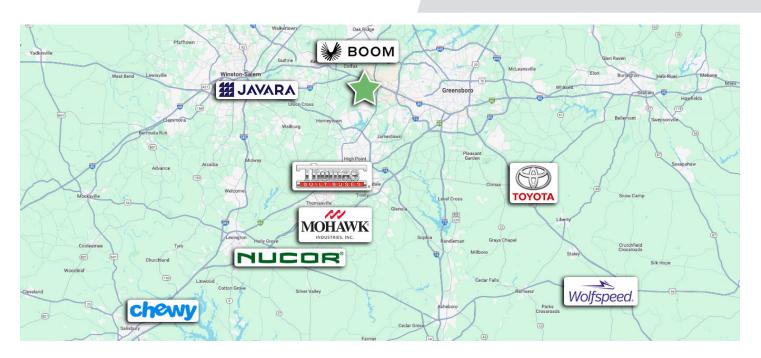

#### DESCRIPTION

±53,360 SF brand-new Class A industrial space available in manufacturing and distribution dense Piedmont Triad International Airport submarket. Suite includes 13 drive doors, two private offices, reception, and restrooms. Fully sprinkled.

### **KEY FEATURES**

- ±53,360 SF new construction industrial in Greensboro MSA
- Ease of access to I-40, I-73, I-840, Highway 68, and PTI Airport
- 13 dock doors and 1 drive door
- Fully Sprinkled
- Generous 30' clear height
- Ample on-grade parking