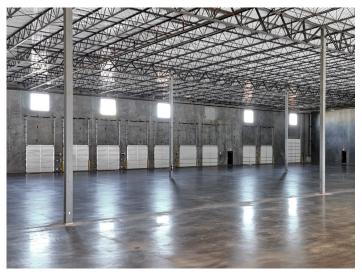

#### DESCRIPTION

±53,360 SF brand-new Class A industrial space available in manufacturing and distribution dense Piedmont Triad International Airport submarket. Suite includes 13 drive doors, two private offices, reception, and restrooms. Fully sprinkled.

### **KEY FEATURES**

- ±53,360 SF new construction industrial in Greensboro MSA
- Ease of access to I-40, I-73, I-840, Highway 68, and PTI Airport
- 13 dock doors and 1 drive door
- Fully Sprinkled
- Generous 30' clear height
- Ample on-grade parking

#### **PROPERTY INFORMATION**

| PROPERTY TYPE   | Industrial | DRIVE-IN DOOR  | 1                    |  |
|-----------------|------------|----------------|----------------------|--|
| AVAILABLE SF ±  | 53,360     | DOCK DOORS     | 13 (with 5 levelers) |  |
| BUILDING SF ±   | 122,500    | CLEAR HEIGHT   | 30'                  |  |
| ACRES           | 6.94       | COLUMN SPACING | 50' x 60'            |  |
| YEAR BUILT      | 2023       | POWER          | 240V 3 Phase         |  |
| PRICING & TERMS |            |                |                      |  |
| LEASE RATE      | \$7.50/sf  | LEASE TYPE     | NNN                  |  |