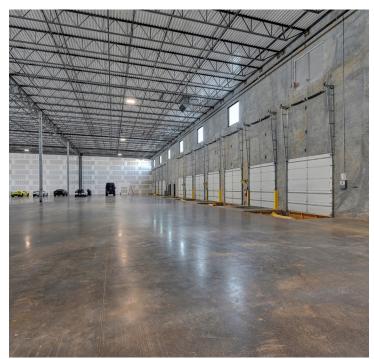

#### DESCRIPTION

±53,360 SF brand-new Class A industrial space available in manufacturing and distribution dense Piedmont Triad International Airport submarket. Suite includes 13 drive doors, two private offices, reception, and restrooms. Fully sprinkled.

### **KEY FEATURES**

- ±53,360 SF new construction industrial in Greensboro MSA
- Ease of access to I-40, I-73, I-840, Highway 68, and PTI Airport
- 13 dock doors and 1 drive door
- Fully Sprinkled
- Generous 30' clear height
- Ample on-grade parking

#### **PROPERTY INFORMATION**

| PROPERTY TYPE   | Industrial | DRIVE-IN DOOR  | 1                    |  |
|-----------------|------------|----------------|----------------------|--|
| AVAILABLE SF ±  | 53,360     | DOCK DOORS     | 13 (with 5 levelers) |  |
| BUILDING SF ±   | 122,500    | CLEAR HEIGHT   | 30'                  |  |
| ACRES           | 6.94       | COLUMN SPACING | 50' x 60'            |  |
| YEAR BUILT      | 2023       | POWER          | 240V 3 Phase         |  |
| PRICING & TERMS |            |                |                      |  |
| LEASE RATE      | \$7.50/sf  | LEASE TYPE     | NNN                  |  |