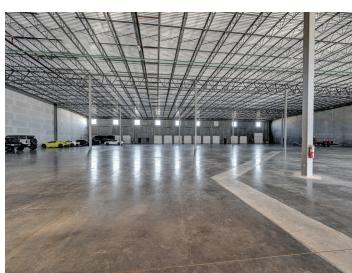

#### DESCRIPTION

±53,360 SF brand-new Class A industrial space available in manufacturing and distribution dense Piedmont Triad International Airport submarket. Suite includes 13 drive doors, two private offices, reception, and restrooms. Fully sprinkled.

### **KEY FEATURES**

- ±53,360 SF new construction industrial in Greensboro MSA
- Ease of access to I-40, I-73, I-840, Highway 68, and PTI Airport
- 13 dock doors and 1 drive door
- Fully Sprinkled
- Generous 30' clear height
- Ample on-grade parking

#### **PROPERTY INFORMATION**

| PROPERTY TYPE   | Industrial | DRIVE-IN DOOR  | 1                    |  |
|-----------------|------------|----------------|----------------------|--|
| AVAILABLE SF ±  | 53,360     | DOCK DOORS     | 13 (with 5 levelers) |  |
| BUILDING SF ±   | 122,500    | CLEAR HEIGHT   | 30'                  |  |
| ACRES           | 6.94       | COLUMN SPACING | 50' x 60'            |  |
| YEAR BUILT      | 2023       | POWER          | 240V 3 Phase         |  |
| PRICING & TERMS |            |                |                      |  |
| LEASE RATE      | \$7.50/sf  | LEASE TYPE     | NNN                  |  |