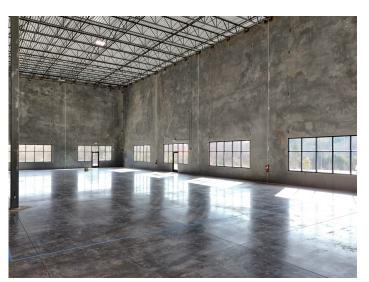

#### DESCRIPTION

±53,360 SF brand-new Class A industrial space available in manufacturing and distribution dense Piedmont Triad International Airport submarket. Suite includes 13 drive doors, two private offices, reception, and restrooms. Fully sprinkled.

### **KEY FEATURES**

- ±53,360 SF new construction industrial in Greensboro MSA
- Ease of access to I-40, I-73, I-840, Highway 68, and PTI Airport
- 13 dock doors and 1 drive door
- Fully Sprinkled
- Generous 30' clear height
- Ample on-grade parking

#### **PROPERTY INFORMATION**

| PROPERTY TYPE   | Industrial | DRIVE-IN DOOR  | 1                    |  |
|-----------------|------------|----------------|----------------------|--|
| AVAILABLE SF ±  | 53,360     | DOCK DOORS     | 13 (with 5 levelers) |  |
| BUILDING SF ±   | 122,500    | CLEAR HEIGHT   | 30'                  |  |
| ACRES           | 6.94       | COLUMN SPACING | 50' x 60'            |  |
| YEAR BUILT      | 2023       | POWER          | 240V 3 Phase         |  |
| PRICING & TERMS |            |                |                      |  |
| LEASE RATE      | \$7.50/sf  | LEASE TYPE     | NNN                  |  |