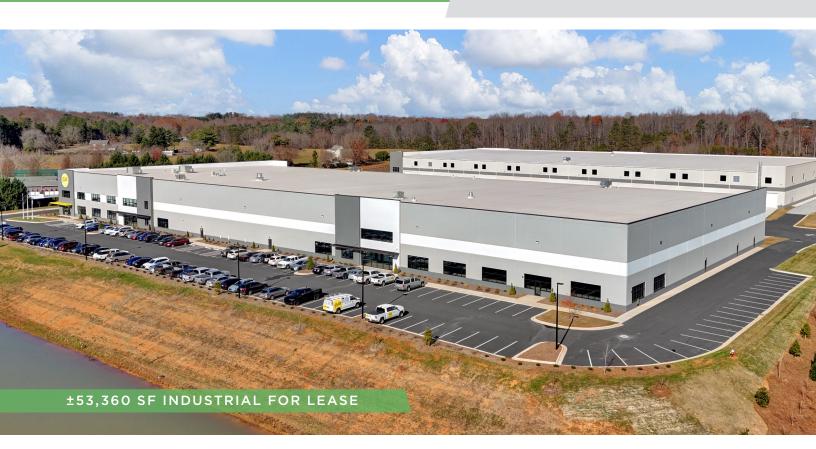

#### **PROPERTY HIGHLIGHTS**

| PROPERTY TYPE  | Industrial |
|----------------|------------|
| AVAILABLE SF ± | 53,360     |
| LEASE RATE     | \$7.50/sf  |
| LEASE TYPE     | NNN        |

#### DESCRIPTION

±53,360 SF brand-new Class A industrial space available in manufacturing and distribution dense Piedmont Triad International Airport submarket. Suite includes 13 drive doors, two private offices, reception, and restrooms. Fully sprinkled.

### **KEY FEATURES**

- ±53,360 SF new construction industrial in Greensboro MSA
- Ease of access to I-40, I-73, I-840, Highway 68, and PTI Airport
- 13 dock doors and 1 drive door
- Fully Sprinkled
- Generous 30' clear height
- Ample on-grade parking