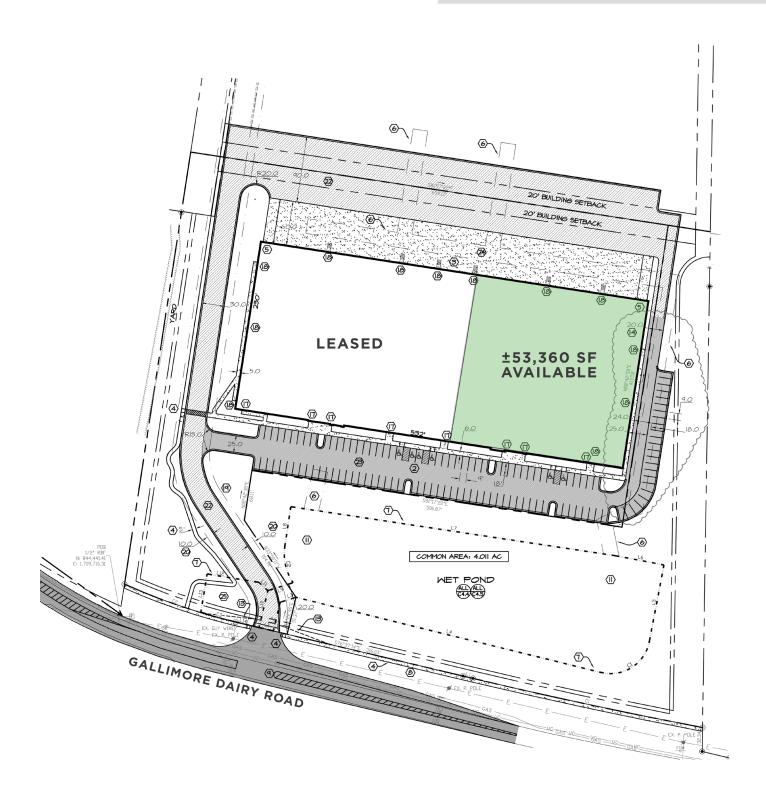

#### **PROPERTY HIGHLIGHTS**

| PROPERTY TYPE  | Industrial |
|----------------|------------|
| AVAILABLE SF ± | 53,360     |
| LEASE RATE     | \$7.50/sf  |
| LEASE TYPE     | NNN        |

#### DESCRIPTION

±53,360 SF brand-new Class A industrial space available in manufacturing and distribution dense Piedmont Triad International Airport submarket. Suite includes 13 drive doors, two private offices, reception, and restrooms. Fully sprinkled.

#### **PROPERTY INFORMATION**

| PROPERTY TYPE   | Industrial | DRIVE-IN DOOR  | 1                    |  |
|-----------------|------------|----------------|----------------------|--|
| AVAILABLE SF ±  | 53,360     | DOCK DOORS     | 13 (with 5 levelers) |  |
| BUILDING SF ±   | 122,500    | CLEAR HEIGHT   | 30'                  |  |
| ACRES           | 6.94       | COLUMN SPACING | 50' x 60'            |  |
| YEAR BUILT      | 2023       | POWER          | 240V 3 Phase         |  |
| PRICING & TERMS |            |                |                      |  |
| LEASE RATE      | \$7.50/sf  | LEASE TYPE     | NNN                  |  |