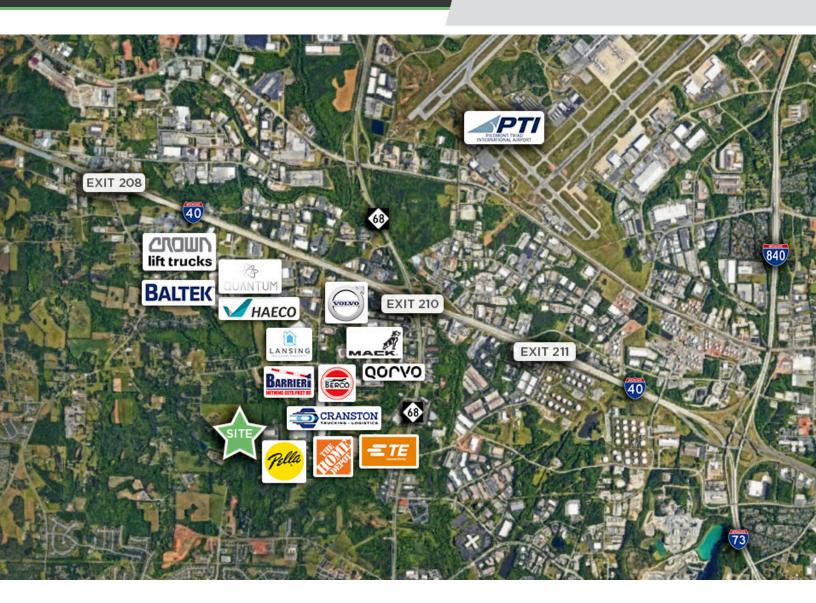

#### DESCRIPTION

±53,360 SF brand-new Class A industrial space available in manufacturing and distribution dense Piedmont Triad International Airport submarket. Suite includes 13 drive doors, two private offices, reception, and restrooms. Fully sprinkled.

### **KEY FEATURES**

- ±53,360 SF new construction industrial in Greensboro MSA
- Ease of access to I-40, I-73, I-840, Highway 68, and PTI Airport
- 13 dock doors and 1 drive door
- Fully Sprinkled
- Generous 30' clear height
- Ample on-grade parking