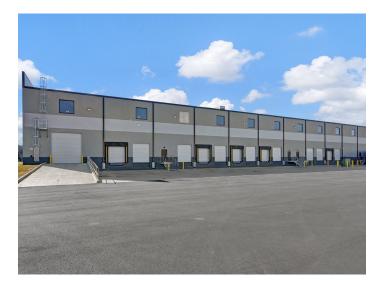

#### DESCRIPTION

±53,360 SF brand-new Class A industrial space available in manufacturing and distribution dense Piedmont Triad International Airport submarket. Suite includes 13 drive doors, two private offices, reception, and restrooms. Fully sprinkled.

### **KEY FEATURES**

- ±53,360 SF new construction industrial in Greensboro MSA
- Ease of access to I-40, I-73, I-840, Highway 68, and PTI Airport
- 13 dock doors and 1 drive door
- Fully Sprinkled
- Generous 30' clear height
- Ample on-grade parking

#### **PROPERTY INFORMATION**

| PROPERTY TYPE   | Industrial | DRIVE-IN DOOR  | 1                    |  |
|-----------------|------------|----------------|----------------------|--|
| AVAILABLE SF ±  | 53,360     | DOCK DOORS     | 13 (with 5 levelers) |  |
| BUILDING SF ±   | 122,500    | CLEAR HEIGHT   | 30'                  |  |
| ACRES           | 6.94       | COLUMN SPACING | 50' x 60'            |  |
| YEAR BUILT      | 2023       | POWER          | 240V 3 Phase         |  |
| PRICING & TERMS |            |                |                      |  |
| LEASE RATE      | \$7.50/sf  | LEASE TYPE     | NNN                  |  |