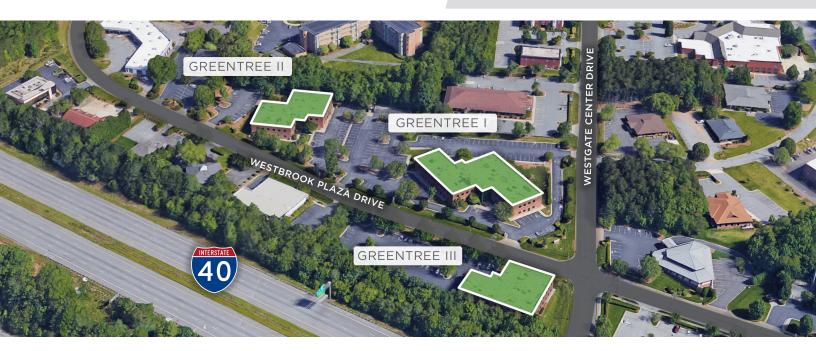

### **GREENTREE CENTRE I - SUITE 100**

FOR LEASE | 1400 WESTGATE CENTER DRIVE, WINSTON-SALEM, NC 27103

#### **DESCRIPTION**

GreenTree Centre I Suite 100 (4,810 RSF) offers premium medical or professional office space in an ideal Winston-Salem location. Private exterior entrance, front-door parking, and a functional floor plan make for a great leasing opportunity. GreenTree Centre offers a convenient location with easy access to major thoroughfares including I-40, Hanes Mall Boulevard, and Stratford Road.

### **GREENTREE CENTRE I - SUITE 100**

FOR LEASE | 1400 WESTGATE CENTER DRIVE, WINSTON-SALEM, NC 27103

COMMERCIAL REAL ESTATE