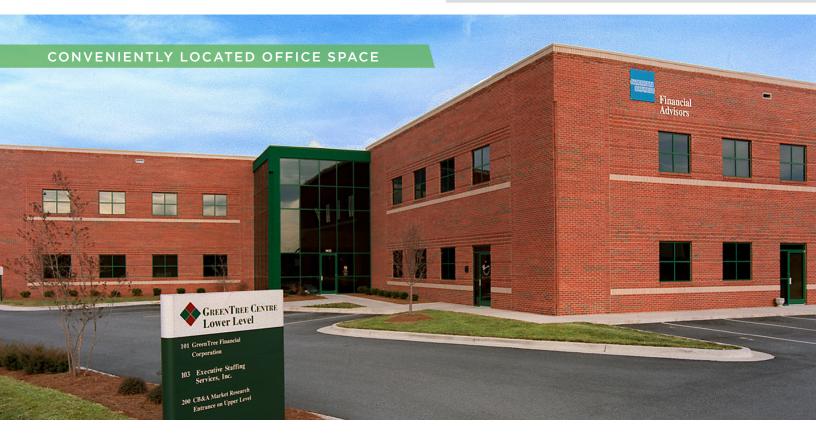

#### **DESCRIPTION**

GreenTree Centre I Suite 100 (4,810 RSF) offers premium medical or professional office space in an ideal Winston-Salem location. Private exterior entrance, front-door parking, and a functional floor plan make for a great leasing opportunity. GreenTree Centre offers a convenient location with easy access to major thoroughfares including I-40, Hanes Mall Boulevard, and Stratford Road.