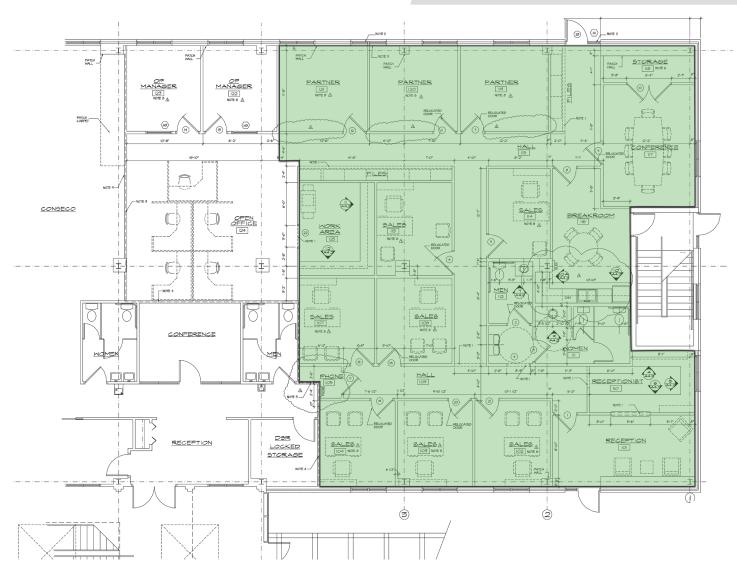

#### **KEY FEATURES**

- 4,810 RSF available
- Front-door parking
- Private exterior entrance
- Funcational floor plan
- Easy access to major thoroughfares
- Full service lease