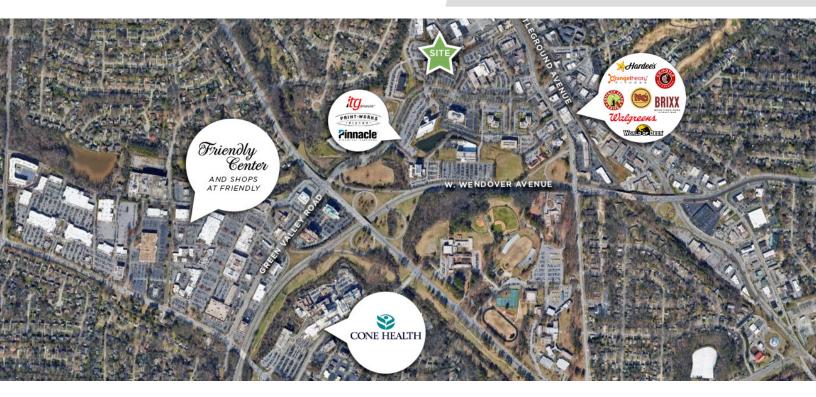

### **DESCRIPTION**

Private office suites available in the Green Valley Area of Greensboro. Conveniently located to Battleground and West Wendover Avenue. Professional office building with ample, well-lit surface parking.

### **DESCRIPTION**

Private office suites available in the Green Valley Area of Greensboro. Conveniently located to Battleground and West Wendover Avenue. Professional office building with ample, well-lit surface parking. In-suite janitorial available as an add-on.