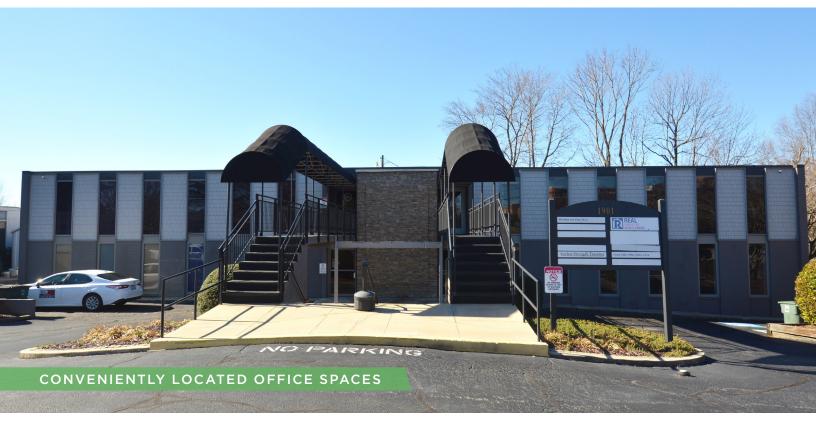

# 1901 LENDEW STREET

FOR LEASE | GREENSBORO, NC 27408

### **DESCRIPTION**

Private office suites available in the Green Valley Area of Greensboro. Conveniently located to Battleground and West Wendover Avenue. Professional office building with ample, well-lit surface parking.

### **KEY FEATURES**

- Private office suites available in the Green Valley Area of Greensboro
- Conveniently located to Battleground and West Wendover Avenue
- Ample, well-lit surface parking
- Suites located on the second floor