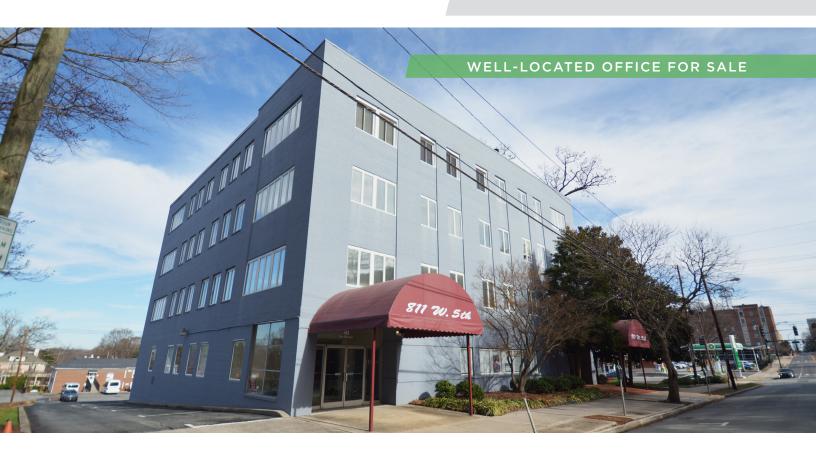

# 811 W. FIFTH STREET

FOR SALE | SUITE 102, WINSTON-SALEM, NC 27101

### **DESCRIPTION**

Conveniently located between Winston-Salem's downtown, Historic West End, and many established neighborhoods, this office opportunity offers many desirable amenities. Enter into a vestibule and reception area from West Fifth Street. The space has a conference room, 2 restrooms, kitchenette, reception/records office with window, and 6 private offices. Rear entrance allows for easy access to rear lot with onsite, ample parking. The office space is ideal for any number of professional services.

### **KEY FEATURES**

- Conveniently located in Winston-Salem
- Enter into a vestibule and reception area from West Fifth Street
- Features a conference room, 2 restrooms, kitchenette, reception/records office with window, and 6 private offices
- · Easy access to rear lot with onsite, ample parking