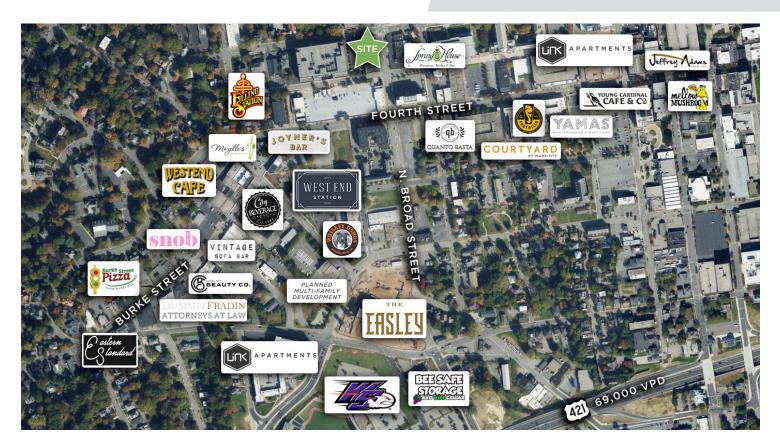

### **DESCRIPTION**

Conveniently located between Winston-Salem's downtown, Historic West End, and many established neighborhoods, this office opportunity offers many desirable amenities. Enter into a vestibule and reception area from West Fifth Street. The space has a conference room, 2 restrooms, kitchenette, reception/records office with window, and 6 private offices. Rear entrance allows for easy access to rear lot with onsite, ample parking. The office space is ideal for any number of professional services.