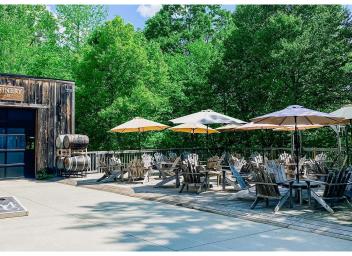

## MEDALONI CELLARS

Located 10 minutes outside of Winston-Salem, Medaloni Cellars is a beautiful addition to the Yadkin Valley wine trail to be toured by wine lovers from all over. Not only does Medaloni Cellars offer wine tastings, but it is also a venue designed to host events such as weddings, family reunions, birthday parties and other entertainment events! Enjoy a romantic sunset with views of the Blue Ridge Mountains as you sip on a glass of elegant Medaloni Cellars wine.