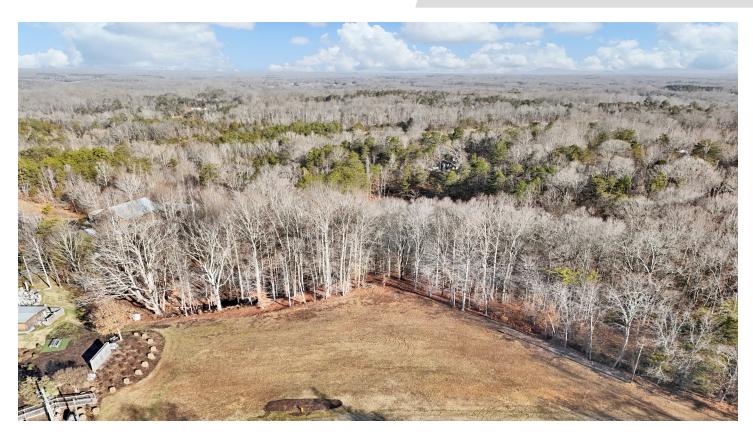

#### **DESCRIPTION**

Amazing Yadkin River Valley development opportunity with private lake in Lewisville.  $\pm 6.77$  acres with roughly 350 feet of road frontage on Shallowford Road, only  $\pm 1.6$  miles from US-421. Directly adjacent to award-winning vineyard, Medaloni Cellars. This land opportunity is perfect for an event center, distillery brewery, or conference center.