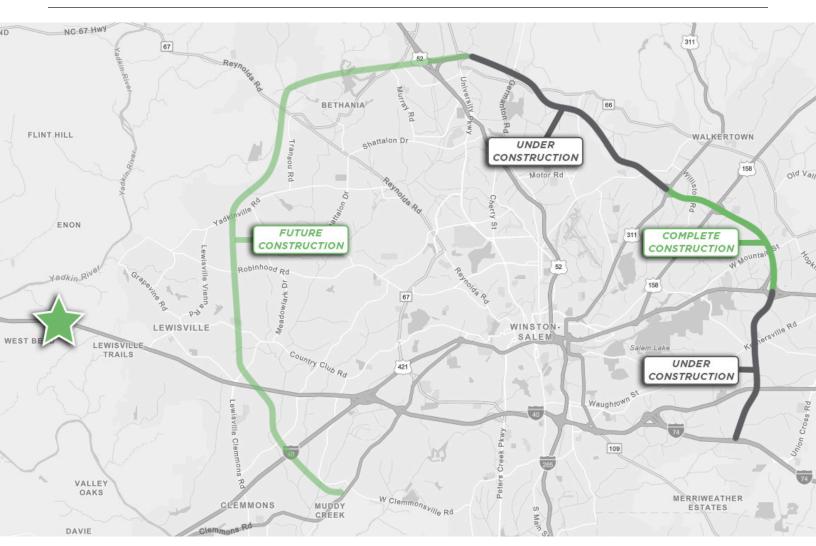

#### WINSTON-SALEM NORTHERN BELTWAY

The N.C. Department of Transportation is building a multi-lane freeway that loops around the northern part of Winston-Salem. The 34.5-mile Winston-Salem Northern Beltway will begin at U.S. 158 southwest of Winston-Salem and end at I-74 southeast of the city.

Over 100,000 vehicles and trucks travel through the area every day, which is more traffic than the roadways in the area are designed to handle. The Winston-Salem Northern Beltway will help alleviate traffic congestion and improve safety along heavily traveled routes in Forsyth County, including U.S. 421/Salem Parkway and U.S. 52.