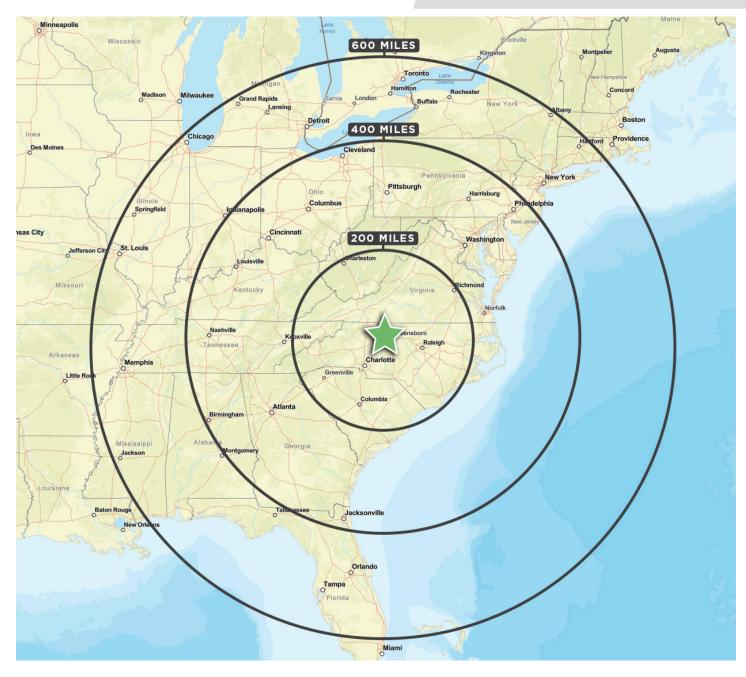

## **✗** DISTANCE FROM AIRPORTS

38 MILES FROM PIEDMONT TRIAD INTERNATIONAL AIRPORT

79 MILES FROM CHARLOTTE-DOUGLAS INTERNATIONAL AIRPORT

107 MILES FROM RALEIGH-DURHAM INTERNATIONAL AIRPORT

NEXT TO STELLAR NORTH CAROLINA WINERY