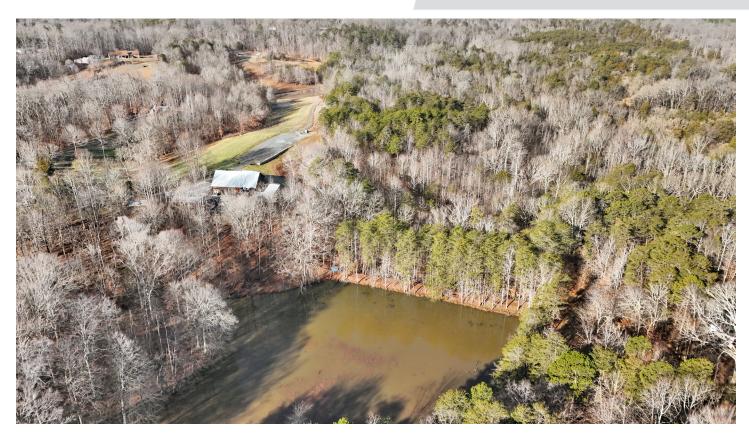

#### **DESCRIPTION**

Amazing Yadkin River Valley development opportunity with private lake in Lewisville.  $\pm 6.77$  acres with roughly 350 feet of road frontage on Shallowford Road, only  $\pm 1.6$  miles from US-421. Directly adjacent to award-winning vineyard, Medaloni Cellars. This land opportunity is perfect for an event center, distillery brewery, or conference center.