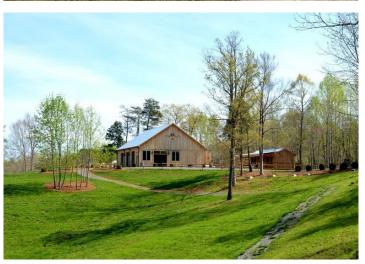

## MEDALONI CELLARS

Located 10 minutes outside of Winston-Salem, Medaloni Cellars is a beautiful addition to the Yadkin Valley wine trail to be toured by wine lovers from all over. Not only does Medaloni Cellars offer wine tastings, but it is also a venue designed to host events such as weddings, family reunions, birthday parties and other entertainment events! Enjoy a romantic sunset with views of the Blue Ridge Mountains as you sip on a glass of elegant Medaloni Cellars wine.