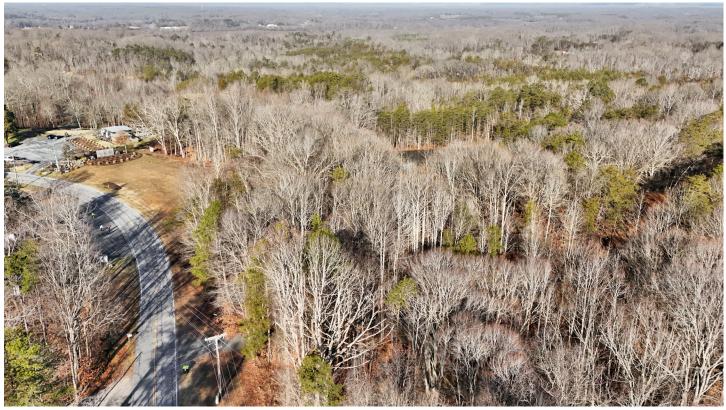

#### **DESCRIPTION**

Amazing Yadkin River Valley development opportunity with private lake in Lewisville.  $\pm 6.77$  acres with roughly 350 feet of road frontage on Shallowford Road, only  $\pm 1.6$  miles from US-421. Directly adjacent to award-winning vineyard, Medaloni Cellars. This land opportunity is perfect for an event center, distillery brewery, or conference center.