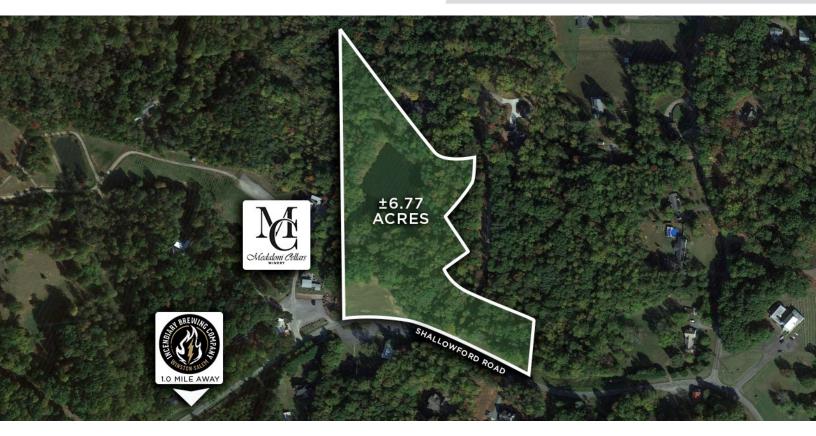

#### PROPERTY HIGHLIGHTS

| PROPERTY TYPE | Land        |
|---------------|-------------|
| ACRES ±       | 6.77        |
| SALE PRICE    | \$1,200,000 |

#### **DESCRIPTION**

Amazing Yadkin River Valley development opportunity with private lake in Lewisville.  $\pm 6.77$  acres with roughly 350 feet of road frontage on Shallowford Road, only  $\pm 1.6$  miles from US-421. Directly adjacent to award-winning vineyard, Medaloni Cellars. This land opportunity is perfect for an event center, distillery brewery, or conference center.