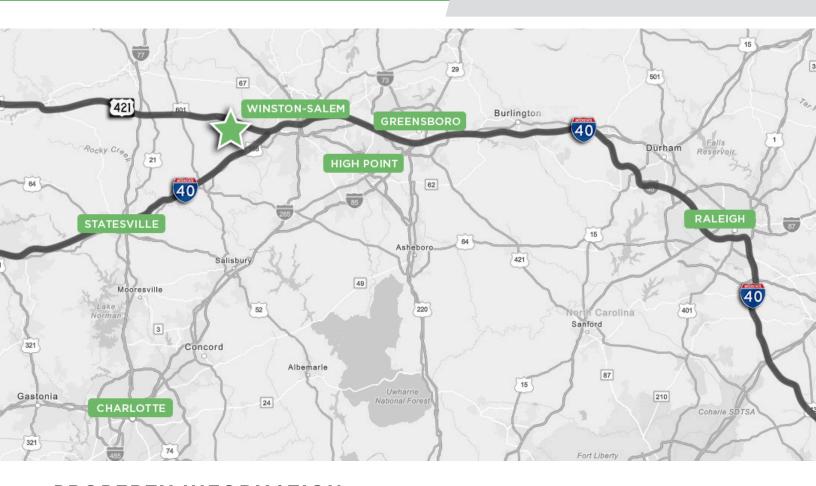

## **✗** DISTANCE FROM AIRPORTS

38 MILES FROM PIEDMONT TRIAD INTERNATIONAL AIRPORT

79 MILES FROM CHARLOTTE-DOUGLAS INTERNATIONAL AIRPORT

107 MILES FROM RALEIGH-DURHAM INTERNATIONAL AIRPORT

NEXT TO STELLAR NORTH CAROLINA WINERY

#### WINSTON-SALEM NORTHERN BELTWAY

The N.C. Department of Transportation is building a multi-lane freeway that loops around the northern part of Winston-Salem. The 34.5-mile Winston-Salem Northern Beltway will begin at U.S. 158 southwest of Winston-Salem and end at I-74 southeast of the city.

Over 100,000 vehicles and trucks travel through the area every day, which is more traffic than the roadways in the area are designed to handle. The Winston-Salem Northern Beltway will help alleviate traffic congestion and improve safety along heavily traveled routes in Forsyth County, including U.S. 421/Salem Parkway and U.S. 52.

#### INTERSTATE ACCESSIBILTY

| NORTHERN INTERCHANGE | 5.2 miles  | SALEM PARKWAY EAST | 14.2 miles |
|----------------------|------------|--------------------|------------|
| INTERSTATE 40        | 16.5 miles | SALEM PARKWAY WEST | 17.7 miles |