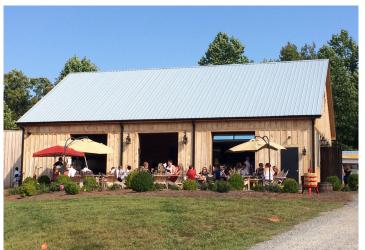

## MEDALONI CELLARS

Located 10 minutes outside of Winston-Salem, Medaloni Cellars is a beautiful addition to the Yadkin Valley wine trail to be toured by wine lovers from all over. Not only does Medaloni Cellars offer wine tastings, but it is also a venue designed to host events such as weddings, family reunions, birthday parties and other entertainment events! Enjoy a romantic sunset with views of the Blue Ridge Mountains as you sip on a glass of elegant Medaloni Cellars wine.