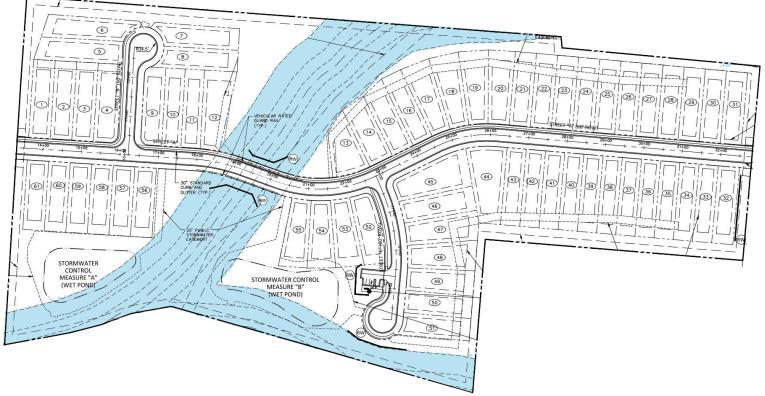

### CONCEPTUAL SITE PLAN - 61 LOTS

### DESCRIPTION

±32.09 acres of developable land in Randolph County. Dedicated access on Mendenhall Road Extension across from the Trinity High School baseball field. Ideal for residential development. Conceptual site plans allow for 49-61 lots.