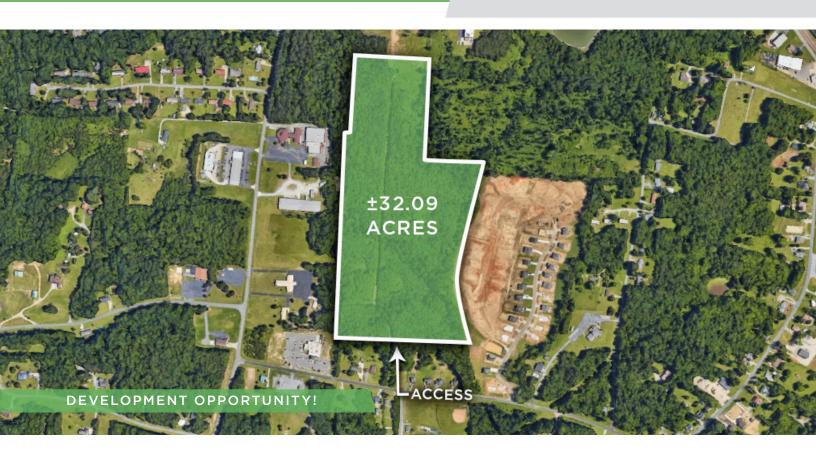

±32.09 ACRES FOR SALE

MENDENHALL ROAD EXT, TRINITY, NC 27263

#### DESCRIPTION

±32.09 acres of developable land in Randolph County. Dedicated access on Mendenhall Road Extension across from the Trinity High School baseball field. Ideal for residential development. Conceptual site plans allow for 49-61 lots.