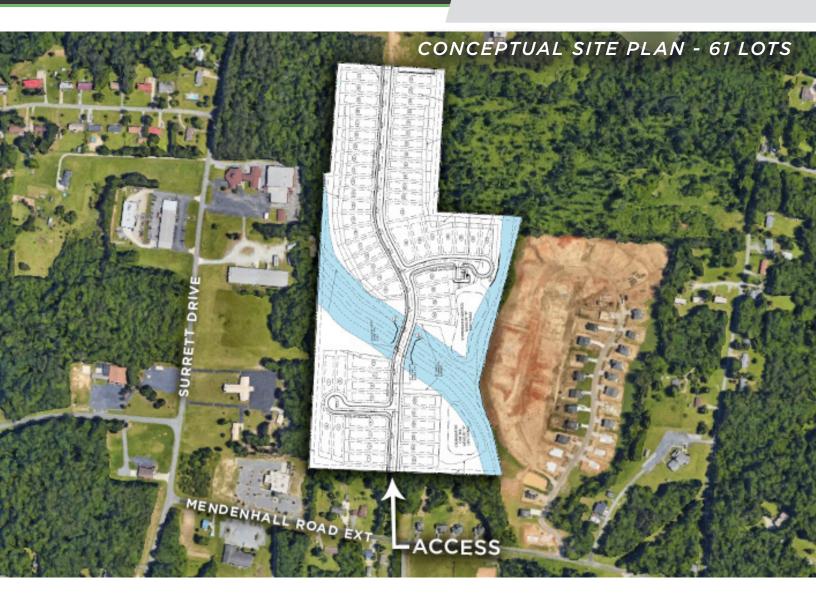

### CONCEPTUAL SITE PLAN - 61 LOTS

### DESCRIPTION

±32.09 acres of developable land in Randolph County. Dedicated access on Mendenhall Road Extension across from the Trinity High School baseball field. Ideal for residential development. Conceptual site plans allow for 49-61 lots.