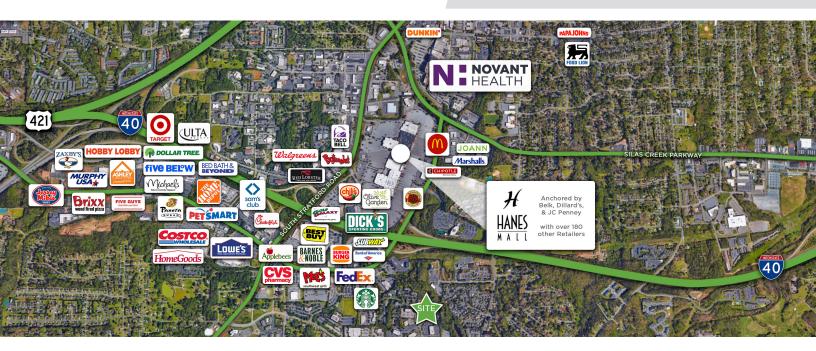

## 145 KIMEL PARK DRIVE

FOR LEASE | SUITE 220, WINSTON-SALEM, NC 27103

COMMERCIAL REAL ESTATE