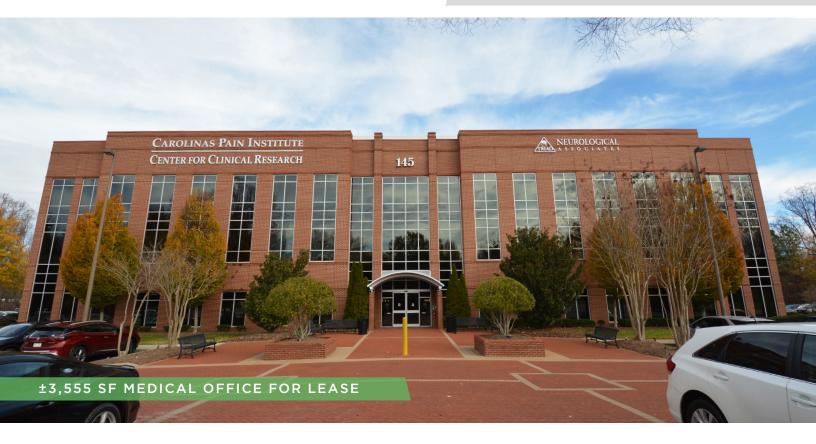

## 145 KIMEL PARK DRIVE

FOR LEASE | SUITE 220, WINSTON-SALEM, NC 27103

### **DESCRIPTION**

Rare vacancy at 145 Kimel Park Drive. This Class A  $\pm 3,555$  SF space is built out clinical space and ideal for a medical user. Full service lease with ample on-site surface parking. Landlord will provide tenant improvement allowance to help with a custom buildout.