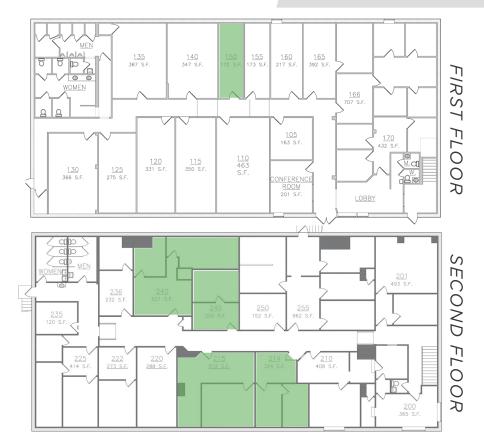

### **KEYMAN SUITE DETAILS**

|           | SIZE    | LEASE RATE  |
|-----------|---------|-------------|
| SUITE 150 | ±172 SF | \$389/Month |
| SUITE 214 | ±324 SF | \$429/Month |
| SUITE 215 | ±512 SF | \$599/Month |
| SUITE 240 | ±521 SF | \$599/Month |
| SUITE 245 | ±255 SF | \$369/Month |

### PROPERTY INFORMATION

| PROPERTY TYPE  | Office    | PROPERTY SUBTYPE | Keyman Suites |
|----------------|-----------|------------------|---------------|
| AVAILABLE SF ± | 172 - 521 | RESTROOMS        | 2             |
| ACRES          | 0.64      | FLOORS           | 2             |
| YEAR BUILT     | 1975      | PARKING          | Surface       |
| ZONING         | НВ        | TAX PIN          | 6825-35-0179  |