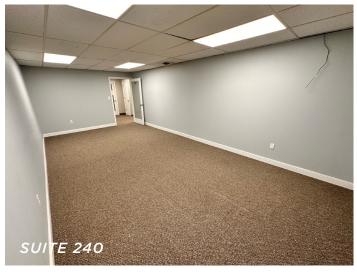

### **KEYMAN SUITE DETAILS**

|           | SIZE    | LEASE RATE  |
|-----------|---------|-------------|
| SUITE 150 | ±172 SF | \$389/Month |
| SUITE 214 | ±324 SF | \$429/Month |
| SUITE 215 | ±512 SF | \$599/Month |
| SUITE 240 | ±521 SF | \$599/Month |
| SUITE 245 | ±255 SF | \$369/Month |