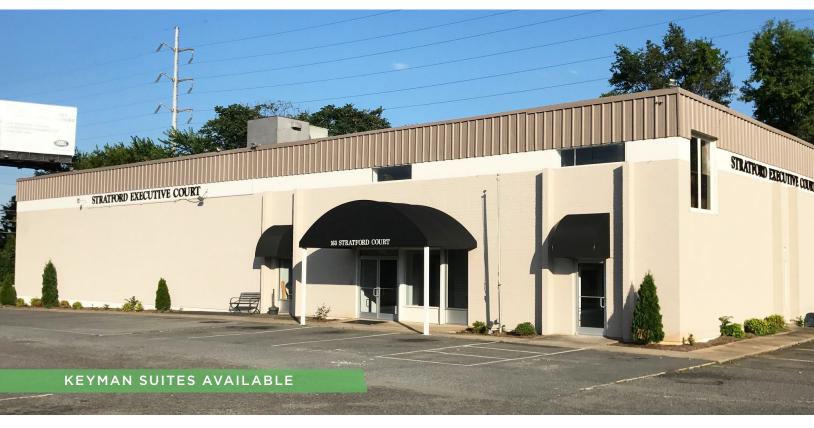

## 163 STRATFORD COURT

FOR LEASE | WINSTON-SALEM, NC 27103

### **DESCRIPTION**

Keyman and small office suites available off of Stratford Road and Highway 421! Spaces are  $\pm 172$  - 521 SF. The building features a reservable conference room and ample surface parking. Lease rate includes all utilities and in-suite Wi-Fi can be added for a small additional charge. With a 2 year lease, the first month of rent is free. Close to all of the restaurants and retail options that Thruway Shopping Center and Stratford Village have to offer!