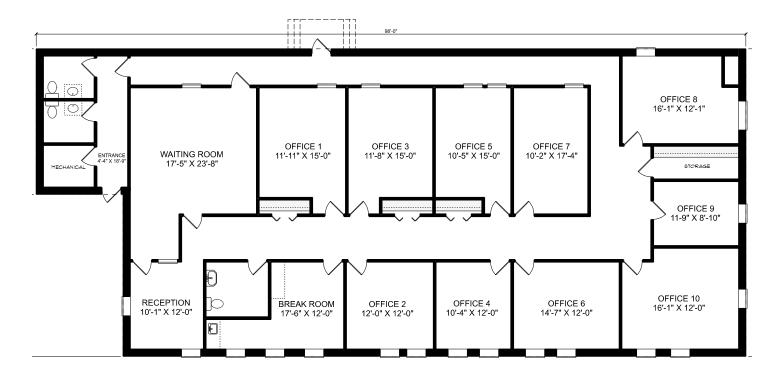

### DESCRIPTION

Great stand-alone office/medical building for lease in the Green Valley area of Greensboro! The space is  $\pm 3,892$  SF and features a generously sized lobby and reception area, 10 private offices, a breakroom, 3 restrooms, ample storage, and a private surface parking lot. Conveniently located close to Battleground Avenue, Wendover Avenue, and Friendly Shopping Center.

### **KEY FEATURES**

- ±3,892 SF stand-alone office/medical building
- Features a generously sized lobby and reception area, 10 private offices, a breakroom, 3 restrooms, ample storage, and a private surface parking lot
- Conveniently located close to Battleground Avenue, Wendover Avenue, and Friendly Shopping Center

### DESCRIPTION

Great stand-alone office/medical building for lease in the Green Valley area of Greensboro! The space is ±3,892 SF and features a generously sized lobby and reception area, 10 private offices, a breakroom, 3 restrooms, ample storage, and a private surface parking lot. Conveniently located close to Battleground Avenue, Wendover Avenue, and Friendly Shopping Center.