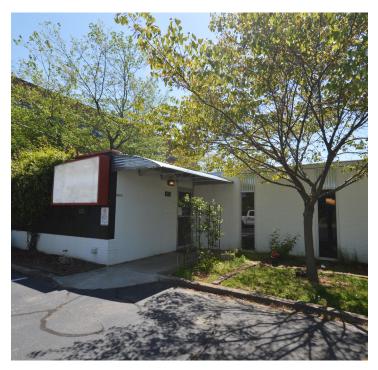

### DESCRIPTION

Great stand-alone office/medical building for lease in the Green Valley area of Greensboro! The space is  $\pm 3,892$  SF and features a generously sized lobby and reception area, 10 private offices, a breakroom, 3 restrooms, ample storage, and a private surface parking lot. Conveniently located close to Battleground Avenue, Wendover Avenue, and Friendly Shopping Center.

### **KEY FEATURES**

- ±3,892 SF stand-alone office/medical building
- Features a generously sized lobby and reception area, 10 private offices, a breakroom, 3 restrooms, ample storage, and a private surface parking lot
- Conveniently located close to Battleground Avenue, Wendover Avenue, and Friendly Shopping Center