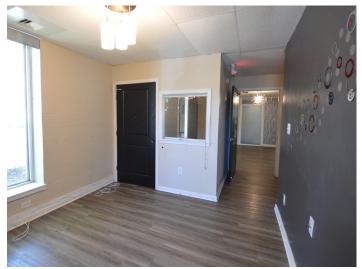

### DESCRIPTION

Great stand-alone office/medical building for lease in the Green Valley area of Greensboro! The space is  $\pm 3,892$  SF and features a generously sized lobby and reception area, 10 private offices, a breakroom, 3 restrooms, ample storage, and a private surface parking lot. Conveniently located close to Battleground Avenue, Wendover Avenue, and Friendly Shopping Center.

### **KEY FEATURES**

- ±3,892 SF stand-alone office/medical building
- Features a generously sized lobby and reception area, 10 private offices, a breakroom, 3 restrooms, ample storage, and a private surface parking lot
- Conveniently located close to Battleground Avenue, Wendover Avenue, and Friendly Shopping Center