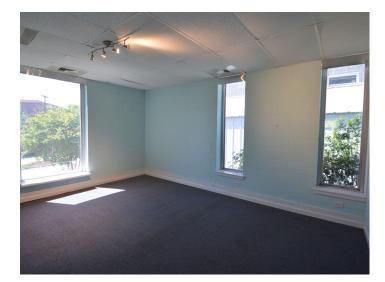

### DESCRIPTION

Great stand-alone office/medical building for lease in the Green Valley area of Greensboro! The space is  $\pm 3,892$  SF and features a generously sized lobby and reception area, 10 private offices, a breakroom, 3 restrooms, ample storage, and a private surface parking lot. Conveniently located close to Battleground Avenue, Wendover Avenue, and Friendly Shopping Center.

### **KEY FEATURES**

- ±3,892 SF stand-alone office/medical building
- Features a generously sized lobby and reception area, 10 private offices, a breakroom, 3 restrooms, ample storage, and a private surface parking lot
- Conveniently located close to Battleground Avenue, Wendover Avenue, and Friendly Shopping Center