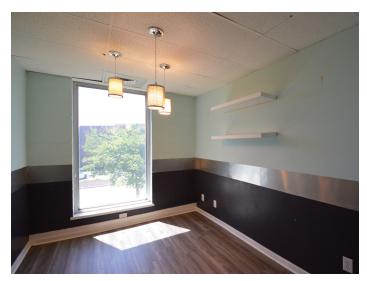

### DESCRIPTION

Great stand-alone office/medical building for lease in the Green Valley area of Greensboro! The space is  $\pm 3,892$  SF and features a generously sized lobby and reception area, 10 private offices, a breakroom, 3 restrooms, ample storage, and a private surface parking lot. Conveniently located close to Battleground Avenue, Wendover Avenue, and Friendly Shopping Center.

### **KEY FEATURES**

- ±3,892 SF stand-alone office/medical building
- Features a generously sized lobby and reception area, 10 private offices, a breakroom, 3 restrooms, ample storage, and a private surface parking lot
- Conveniently located close to Battleground Avenue, Wendover Avenue, and Friendly Shopping Center