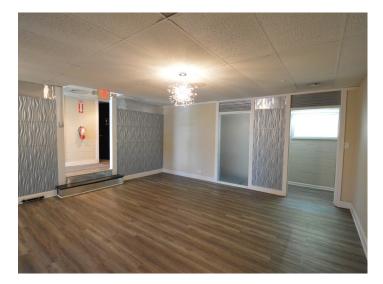

### DESCRIPTION

Great stand-alone office/medical building for lease in the Green Valley area of Greensboro! The space is  $\pm 3,892$  SF and features a generously sized lobby and reception area, 10 private offices, a breakroom, 3 restrooms, ample storage, and a private surface parking lot. Conveniently located close to Battleground Avenue, Wendover Avenue, and Friendly Shopping Center.

### **KEY FEATURES**

- ±3,892 SF stand-alone office/medical building
- Features a generously sized lobby and reception area, 10 private offices, a breakroom, 3 restrooms, ample storage, and a private surface parking lot
- Conveniently located close to Battleground Avenue, Wendover Avenue, and Friendly Shopping Center