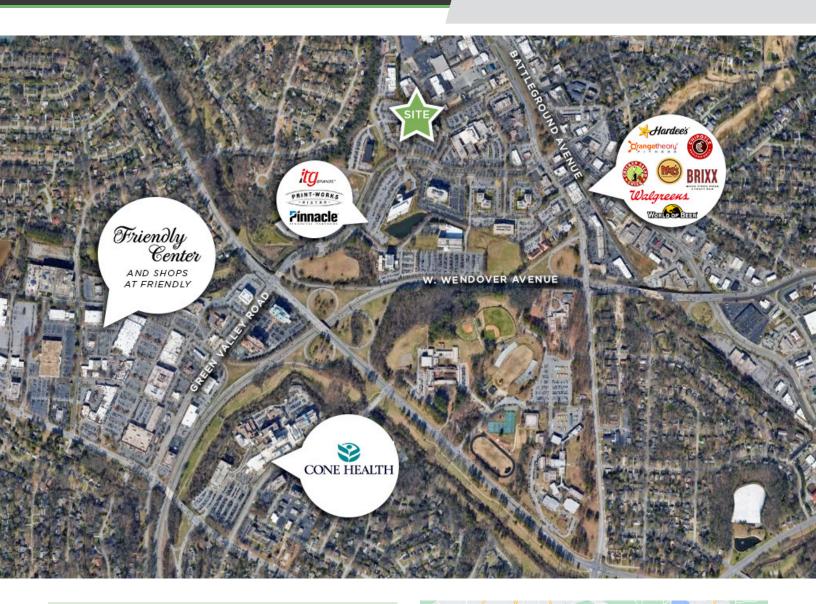

### DESCRIPTION

Great stand-alone office/medical building for lease in the Green Valley area of Greensboro! The space is  $\pm 3,892$  SF and features a generously sized lobby and reception area, 10 private offices, a breakroom, 3 restrooms, ample storage, and a private surface parking lot. Conveniently located close to Battleground Avenue, Wendover Avenue, and Friendly Shopping Center.

### **KEY FEATURES**

- ±3,892 SF stand-alone office/medical building
- Features a generously sized lobby and reception area, 10 private offices, a breakroom, 3 restrooms, ample storage, and a private surface parking lot
- Conveniently located close to Battleground Avenue, Wendover Avenue, and Friendly Shopping Center

### DESCRIPTION

Great stand-alone office/medical building for lease in the Green Valley area of Greensboro! The space is ±3,892 SF and features a generously sized lobby and reception area, 10 private offices, a breakroom, 3 restrooms, ample storage, and a private surface parking lot. Conveniently located close to Battleground Avenue, Wendover Avenue, and Friendly Shopping Center.