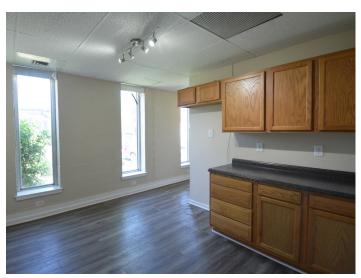

### DESCRIPTION

Great stand-alone office/medical building for lease in the Green Valley area of Greensboro! The space is  $\pm 3,892$  SF and features a generously sized lobby and reception area, 10 private offices, a breakroom, 3 restrooms, ample storage, and a private surface parking lot. Conveniently located close to Battleground Avenue, Wendover Avenue, and Friendly Shopping Center.

### **KEY FEATURES**

- ±3,892 SF stand-alone office/medical building
- Features a generously sized lobby and reception area, 10 private offices, a breakroom, 3 restrooms, ample storage, and a private surface parking lot
- Conveniently located close to Battleground Avenue, Wendover Avenue, and Friendly Shopping Center