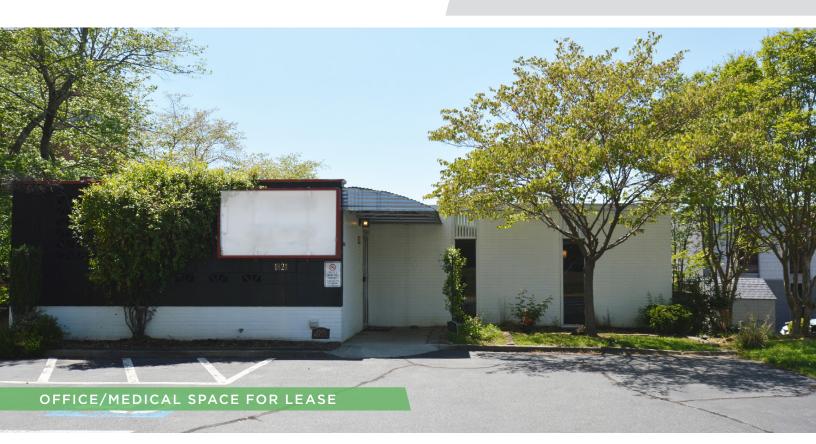

#### **PROPERTY HIGHLIGHTS**

**PROPERTY TYPE** 

Office/Medical

AVAILABLE SF ±

± 3,892

LEASE RATE

\$16.50, Modified Gross

### DESCRIPTION

Great stand-alone office/medical building for lease in the Green Valley area of Greensboro! The space is  $\pm 3,892$  SF and features a generously sized lobby and reception area, 10 private offices, a breakroom, 3 restrooms, ample storage, and a private surface parking lot. Conveniently located close to Battleground Avenue, Wendover Avenue, and Friendly Shopping Center.