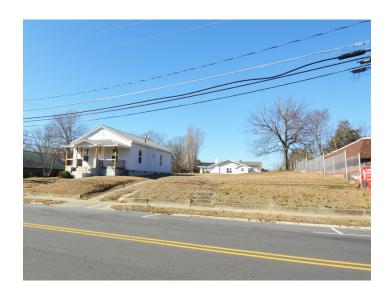

#### **DESCRIPTION**

 $\pm 0.62$  acres of C4 zoned land in downtown Thomasville. Multiple access points from Winston Street and West Guilford Street.  $\pm 1{,}100$  SF remains and would be well suited for a professional services office.

### **DESCRIPTION**

 $\pm 0.62$  acres of C4 zoned land in downtown Thomasville. Multiple access points from Winston Street and West Guilford Street.  $\pm 1,100$  SF remains and would be well suited for a professional services office.