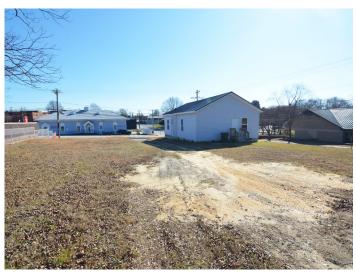

#### **DESCRIPTION**

 $\pm 0.62$  acres of C4 zoned land in downtown Thomasville. Multiple access points from Winston Street and West Guilford Street.  $\pm 1{,}100$  SF remains and would be well suited for a professional services office.

### **DESCRIPTION**

 $\pm 0.62$  acres of C4 zoned land in downtown Thomasville. Multiple access points from Winston Street and West Guilford Street.  $\pm 1,100$  SF remains and would be well suited for a professional services office.