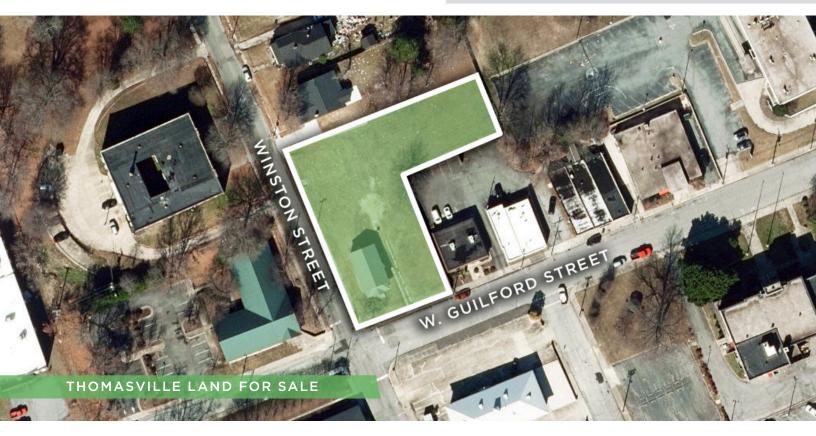

#### **DESCRIPTION**

 $\pm 0.62$  acres of C4 zoned land in downtown Thomasville. Multiple access points from Winston Street and West Guilford Street.  $\pm 1{,}100$  SF remains and would be well suited for a professional services office.

### **DESCRIPTION**

 $\pm 0.62$  acres of C4 zoned land in downtown Thomasville. Multiple access points from Winston Street and West Guilford Street.  $\pm 1,100$  SF remains and would be well suited for a professional services office.