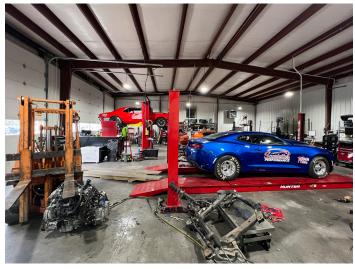

#### **DESCRIPTION**

 $\pm 5,520$  SF flex/industrial building situated on 3.90 acres with ample outdoor storage and parking. This site is ideally suited for a tow yard, auto lot, or an auto repair shop. Located 0.5 miles from US-52 and less than 5 miles from I-40.

#### **KEY FEATURES**

- ±5,520 SF flex/industrial building
- Situated on 3.90 acres with ample outdoor storage and parking
- Ideally suited for a tow yard, auto lot, or an auto repair shop
- Located 0.5 miles from US-52 and less than 5 miles from I-40

#### **DESCRIPTION**

 $\pm 5,520~\mathrm{SF}$  flex/industrial building situated on 3.90 acres with ample outdoor storage and parking. This site is ideally suited for a tow yard, auto lot, or an auto repair shop. Located 0.5 miles from US-52 and less than 5 miles from I-40.