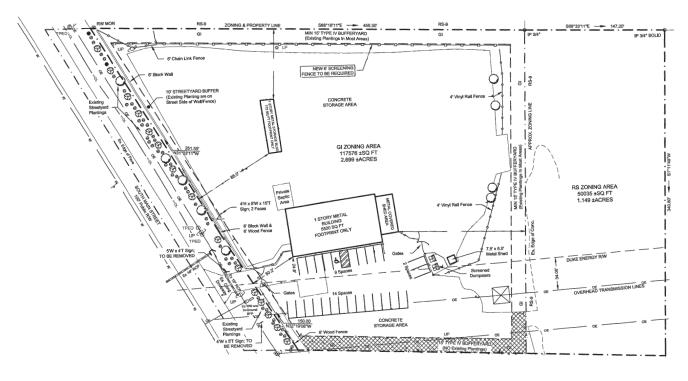

th ample outdoor storage and parking. This site is ideally suited for a tow yard, auto lot, or an auto repair shop. Located 0.5 miles from US-52 and less than 5 miles from I-40.



#### KATIE MEALKA

- Katie@LTPcommercial.com
- м 336.473.0206
- P 336.724.1715

### **NICK GONZALEZ**

- Nick@LTPcommercial.com
- м 305.979.3440
- P 336.724.1715

FOR LEASE | WINSTON-SALEM, NC 27107

### Linville Team Partners

COMMERCIAL REAL ESTATE









#### **KEY FEATURES**

- ±5,520 SF flex/industrial building
- Situated on 3.90 acres with ample outdoor storage and parking
- Ideally suited for a tow yard, auto lot, or an auto repair shop
- Located 0.5 miles from US-52 and less than 5 miles from I-40



FOR LEASE | WINSTON-SALEM, NC 27107

## Linville Team Partners

COMMERCIAL REAL ESTATE

### SITE PLAN



### AERIAL



FOR LEASE | WINSTON-SALEM, NC 27107



COMMERCIAL REAL ESTATE





#### PROPERTY INFORMATION

| PROPERTY TYPE  | Flex/Industrial | RESTROOMS       | 2            |
|----------------|-----------------|-----------------|--------------|
| AVAILABLE SF ± | 5,520           | ROOF            | Metal        |
| ACRES          | 3.90            | DRIVE-IN DOORS  | 4            |
| YEAR BUILT     | 2006            | DRIVE-IN HEIGHT | 14'          |
| YEAR RENOVATED | 2018            | CLEAR HEIGHT    | 16'          |
| ZONING         | GI              | TAX PIN         | 6832-65-2272 |

#### **PRICING & TERMS**

| LEASE RATE | \$6,750/Month | LEASE TYPE | NNN |  |
|------------|---------------|------------|-----|--|

#### **DESCRIPTION**

 $\pm 5,520~\mathrm{SF}$  flex/industrial bu