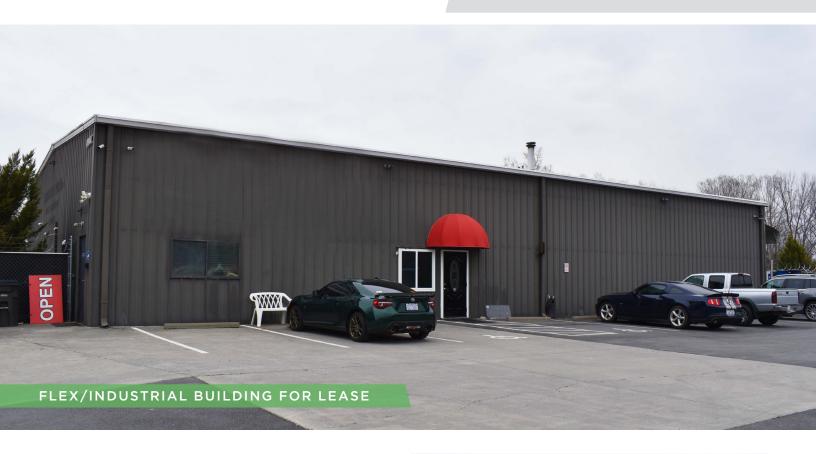

#### **DESCRIPTION**

 $\pm 5,520$  SF flex/industrial building situated on 3.90 acres with ample outdoor storage and parking. This site is ideally suited for a tow yard, auto lot, or an auto repair shop. Located 0.5 miles from US-52 and less than 5 miles from I-40.

#### **KEY FEATURES**

- ±5,520 SF flex/industrial building
- Situated on 3.90 acres with ample outdoor storage and parking
- Ideally suited for a tow yard, auto lot, or an auto repair shop
- Located 0.5 miles from US-52 and less than 5 miles from I-40

#### **DESCRIPTION**

 $\pm 5,520~\mathrm{SF}$  flex/industrial building situated on 3.90 acres with ample outdoor storage and parking. This site is ideally suited for a tow yard, auto lot, or an auto repair shop. Located 0.5 miles from US-52 and less than 5 miles from I-40.