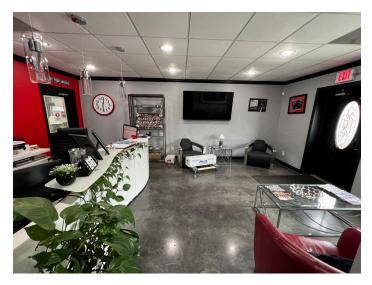

#### **DESCRIPTION**

 $\pm 5,520$  SF flex/industrial building situated on 3.90 acres with ample outdoor storage and parking. This site is ideally suited for a tow yard, auto lot, or an auto repair shop. Located 0.5 miles from US-52 and less than 5 miles from I-40.

#### **KEY FEATURES**

- ±5,520 SF flex/industrial building
- Situated on 3.90 acres with ample outdoor storage and parking
- Ideally suited for a tow yard, auto lot, or an auto repair shop
- Located 0.5 miles from US-52 and less than 5 miles from I-40

#### **DESCRIPTION**

 $\pm 5,520~\mathrm{SF}$  flex/industrial building situated on 3.90 acres with ample outdoor storage and parking. This site is ideally suited for a tow yard, auto lot, or an auto repair shop. Located 0.5 miles from US-52 and less than 5 miles from I-40.