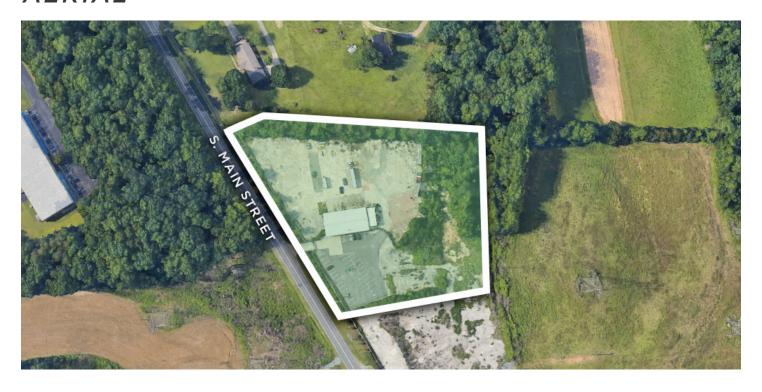

### AERIAL

FOR LEASE | WINSTON-SALEM, NC 27107

COMMERCIAL REAL ESTATE

#### **DESCRIPTION**

 $\pm 5,520$  SF flex/industrial building situated on 3.90 acres with ample outdoor storage and parking. This site is ideally suited for a tow yard, auto lot, or an auto repair shop. Located 0.5 miles from US-52 and less than 5 miles from I-40.

#### **KEY FEATURES**

- ±5,520 SF flex/industrial building
- Situated on 3.90 acres with ample outdoor storage and parking
- Ideally suited for a tow yard, auto lot, or an auto repair shop
- Located 0.5 miles from US-52 and less than 5 miles from I-40