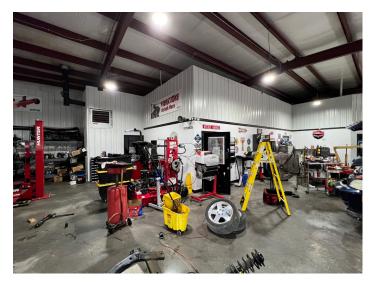

#### **DESCRIPTION**

 $\pm 5,520$  SF flex/industrial building situated on 3.90 acres with ample outdoor storage and parking. This site is ideally suited for a tow yard, auto lot, or an auto repair shop. Located 0.5 miles from US-52 and less than 5 miles from I-40.

#### **KEY FEATURES**

- ±5,520 SF flex/industrial building
- Situated on 3.90 acres with ample outdoor storage and parking
- Ideally suited for a tow yard, auto lot, or an auto repair shop
- Located 0.5 miles from US-52 and less than 5 miles from I-40

#### **DESCRIPTION**

 $\pm 5,520~\mathrm{SF}$  flex/industrial building situated on 3.90 acres with ample outdoor storage and parking. This site is ideally suited for a tow yard, auto lot, or an auto repair shop. Located 0.5 miles from US-52 and less than 5 miles from I-40.