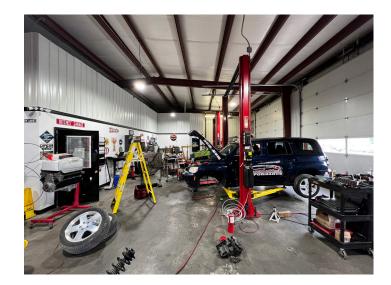

#### **DESCRIPTION**

 $\pm 5,520$  SF flex/industrial building situated on 3.90 acres with ample outdoor storage and parking. This site is ideally suited for a tow yard, auto lot, or an auto repair shop. Located 0.5 miles from US-52 and less than 5 miles from I-40.

#### **KEY FEATURES**

- ±5,520 SF flex/industrial building
- Situated on 3.90 acres with ample outdoor storage and parking
- Ideally suited for a tow yard, auto lot, or an auto repair shop
- Located 0.5 miles from US-52 and less than 5 miles from I-40

#### **DESCRIPTION**

 $\pm 5,520~\mathrm{SF}$  flex/industrial building situated on 3.90 acres with ample outdoor storage and parking. This site is ideally suited for a tow yard, auto lot, or an auto repair shop. Located 0.5 miles from US-52 and less than 5 miles from I-40.