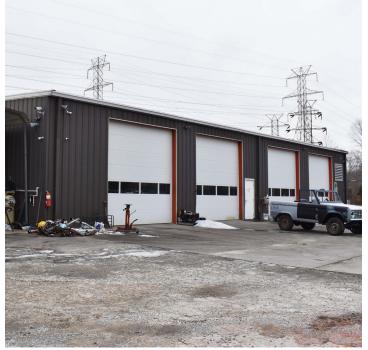

#### **DESCRIPTION**

 $\pm 5,520$  SF flex/industrial building situated on 3.90 acres with ample outdoor storage and parking. This site is ideally suited for a tow yard, auto lot, or an auto repair shop. Located 0.5 miles from US-52 and less than 5 miles from I-40.

#### **KEY FEATURES**

- ±5,520 SF flex/industrial building
- Situated on 3.90 acres with ample outdoor storage and parking
- Ideally suited for a tow yard, auto lot, or an auto repair shop
- Located 0.5 miles from US-52 and less than 5 miles from I-40

#### PROPERTY INFORMATION

| PROPERTY TYPE  | Flex/Industrial | RESTROOMS       | 2            |
|----------------|-----------------|-----------------|--------------|
| AVAILABLE SF ± | 5,520           | ROOF            | Metal        |
| ACRES          | 3.90            | DRIVE-IN DOORS  | 4            |
| YEAR BUILT     | 2006            | DRIVE-IN HEIGHT | 14'          |
| YEAR RENOVATED | 2018            | CLEAR HEIGHT    | 16'          |
| ZONING         | GI              | TAX PIN         | 6832-65-2272 |

#### **DESCRIPTION**

 $\pm 5,520~\mathrm{SF}$  flex/industrial building situated on 3.90 acres with ample outdoor storage and parking. This site is ideally suited for a tow yard, auto lot, or an auto repair shop. Located 0.5 miles from US-52 and less than 5 miles from I-40.