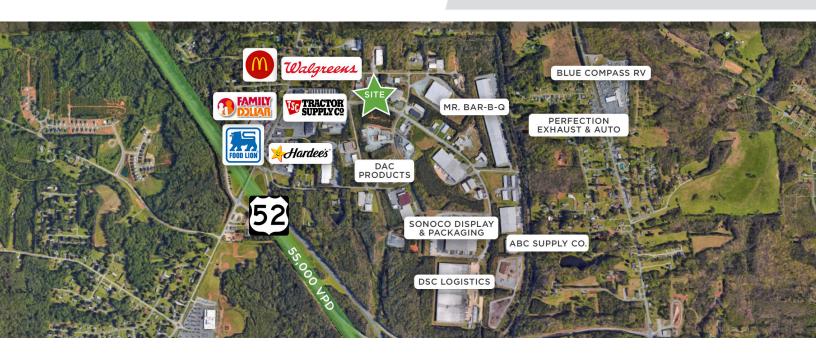

### DESCRIPTION

**Fenced and gated outdoor storage** in close proximity to Interstate 74/Highway 52. This ±5,200 SF Terminal Building sits on 2.61 acres in Rural Hall, NC. The building offers 23 dock doors (loading positions) within the ±4,000 SF warehouse. The ±1,200 SF office is heated and cooled with two bathrooms, three offices, and a reception area. Warehouse clear height is 14' and dock door height is 10'. Tenant Improvement Package available (subject to lease terms).

### DESCRIPTION

*Fenced and gated outdoor storage* in close proximity to Interstate 74/Highway 52. This ±5,200 SF Terminal Building sits on 2.61 acres in Rural Hall, NC. The building offers 23 dock doors (loading positions) within the ±4,000 SF warehouse. The ±1,200 SF office is heated and cooled with two bathrooms, three offices, and a reception area. Warehouse clear height is 14' and dock door height is 10'. Tenant Improvement Package available (subject to lease terms).