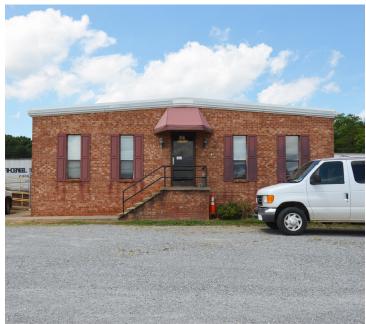

### DESCRIPTION

**Fenced and gated outdoor storage** in close proximity to Interstate 74/Highway 52. This ±5,200 SF Terminal Building sits on 2.61 acres in Rural Hall, NC. The building offers 23 dock doors (loading positions) within the ±4,000 SF warehouse. The ±1,200 SF office is heated and cooled with two bathrooms, three offices, and a reception area. Warehouse clear height is 14' and dock door height is 10'. Tenant Improvement Package available (subject to lease terms).

### DESCRIPTION

*Fenced and gated outdoor storage* in close proximity to Interstate 74/Highway 52. This ±5,200 SF Terminal Building sits on 2.61 acres in Rural Hall, NC. The building offers 23 dock doors (loading positions) within the ±4,000 SF warehouse. The ±1,200 SF office is heated and cooled with two bathrooms, three offices, and a reception area. Warehouse clear height is 14' and dock door height is 10'. Tenant Improvement Package available (subject to lease terms).