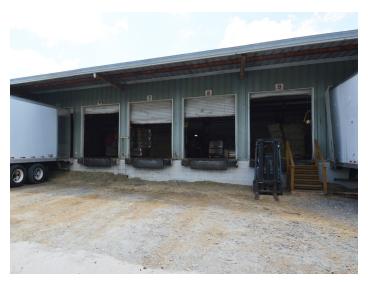

### DESCRIPTION

**Fenced and gated outdoor storage** in close proximity to Interstate 74/Highway 52. This ±5,200 SF Terminal Building sits on 2.61 acres in Rural Hall, NC. The building offers 23 dock doors (loading positions) within the ±4,000 SF warehouse. The ±1,200 SF office is heated and cooled with two bathrooms, three offices, and a reception area. Warehouse clear height is 14' and dock door height is 10'. Tenant Improvement Package available (subject to lease terms).

### DESCRIPTION

*Fenced and gated outdoor storage* in close proximity to Interstate 74/Highway 52. This ±5,200 SF Terminal Building sits on 2.61 acres in Rural Hall, NC. The building offers 23 dock doors (loading positions) within the ±4,000 SF warehouse. The ±1,200 SF office is heated and cooled with two bathrooms, three offices, and a reception area. Warehouse clear height is 14' and dock door height is 10'. Tenant Improvement Package available (subject to lease terms).

### **KEY FEATURES**

- Fenced and gated yard
- ±5,200 SF Terminal Building sits on 2.61 acres
- 23 dock doors within the ±4,000 SF warehouse
- ±1,200 SF office that is heated and cooled with 2 bathrooms, 3 offices, a reception space, and storage