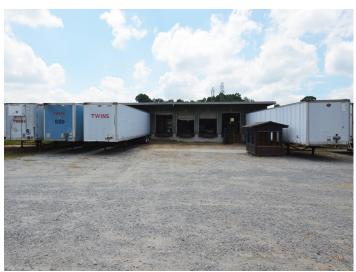

### DESCRIPTION

**Fenced and gated outdoor storage** in close proximity to Interstate 74/Highway 52. This ±5,200 SF Terminal Building sits on 2.61 acres in Rural Hall, NC. The building offers 23 dock doors (loading positions) within the ±4,000 SF warehouse. The ±1,200 SF office is heated and cooled with two bathrooms, three offices, and a reception area. Warehouse clear height is 14' and dock door height is 10'. Tenant Improvement Package available (subject to lease terms).

### DESCRIPTION

*Fenced and gated outdoor storage* in close proximity to Interstate 74/Highway 52. This ±5,200 SF Terminal Building sits on 2.61 acres in Rural Hall, NC. The building offers 23 dock doors (loading positions) within the ±4,000 SF warehouse. The ±1,200 SF office is heated and cooled with two bathrooms, three offices, and a reception area. Warehouse clear height is 14' and dock door height is 10'. Tenant Improvement Package available (subject to lease terms).