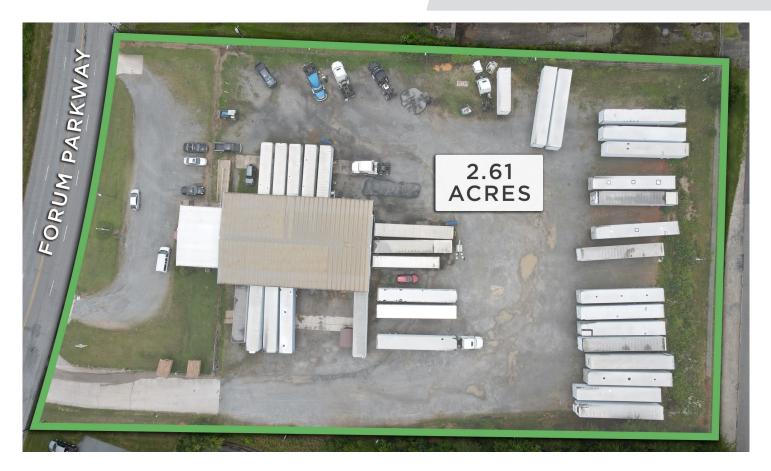

### **PROPERTY HIGHLIGHTS**

| PROPERTY TYPE  | Industrial, Outdoor Storage |
|----------------|-----------------------------|
| ACRES          | 2.61                        |
| AVAILABLE SF ± | 5,200                       |
| LEASE RATE     | \$7,250/Month, NNN          |

### DESCRIPTION

**Fenced and gated outdoor storage** in close proximity to Interstate 74/Highway 52. This ±5,200 SF Terminal Building sits on 2.61 acres in Rural Hall, NC. The building offers 23 dock doors (loading positions) within the ±4,000 SF warehouse. The ±1,200 SF office is heated and cooled with two bathrooms, three offices, and a reception area. Warehouse clear height is 14' and dock door height is 10'. Tenant Improvement Package available (subject to lease terms).

### **KEY FEATURES**

- Fenced and gated yard
- ±5,200 SF Terminal Building sits on 2.61 acres
- 23 dock doors within the ±4,000 SF warehouse
- ±1,200 SF office that is heated and cooled with 2 bathrooms, 3 offices, a reception space, and storage

### DESCRIPTION

*Fenced and gated outdoor storage* in close proximity to Interstate 74/Highway 52. This ±5,200 SF Terminal Building sits on 2.61 acres in Rural Hall, NC. The building offers 23 dock doors (loading positions) within the ±4,000 SF warehouse. The ±1,200 SF office is heated and cooled with two bathrooms, three offices, and a reception area. Warehouse clear height is 14' and dock door height is 10'. Tenant Improvement Package available (subject to lease terms).