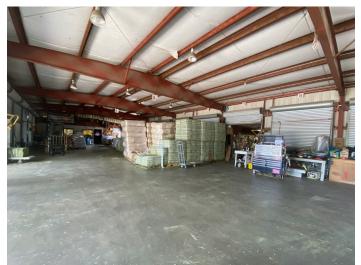

### DESCRIPTION

**Fenced and gated outdoor storage** in close proximity to Interstate 74/Highway 52. This ±5,200 SF Terminal Building sits on 2.61 acres in Rural Hall, NC. The building offers 23 dock doors (loading positions) within the ±4,000 SF warehouse. The ±1,200 SF office is heated and cooled with two bathrooms, three offices, and a reception area. Warehouse clear height is 14' and dock door height is 10'. Tenant Improvement Package available (subject to lease terms).

### DESCRIPTION

*Fenced and gated outdoor storage* in close proximity to Interstate 74/Highway 52. This ±5,200 SF Terminal Building sits on 2.61 acres in Rural Hall, NC. The building offers 23 dock doors (loading positions) within the ±4,000 SF warehouse. The ±1,200 SF office is heated and cooled with two bathrooms, three offices, and a reception area. Warehouse clear height is 14' and dock door height is 10'. Tenant Improvement Package available (subject to lease terms).