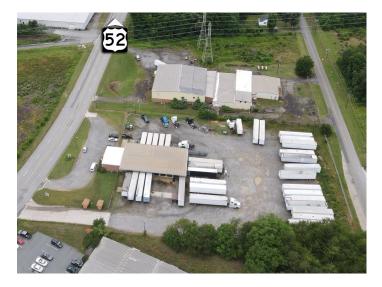

### DESCRIPTION

**Fenced and gated outdoor storage** in close proximity to Interstate 74/Highway 52. This ±5,200 SF Terminal Building sits on 2.61 acres in Rural Hall, NC. The building offers 23 dock doors (loading positions) within the ±4,000 SF warehouse. The ±1,200 SF office is heated and cooled with two bathrooms, three offices, and a reception area. Warehouse clear height is 14' and dock door height is 10'. Tenant Improvement Package available (subject to lease terms).

### DESCRIPTION

*Fenced and gated outdoor storage* in close proximity to Interstate 74/Highway 52. This ±5,200 SF Terminal Building sits on 2.61 acres in Rural Hall, NC. The building offers 23 dock doors (loading positions) within the ±4,000 SF warehouse. The ±1,200 SF office is heated and cooled with two bathrooms, three offices, and a reception area. Warehouse clear height is 14' and dock door height is 10'. Tenant Improvement Package available (subject to lease terms).