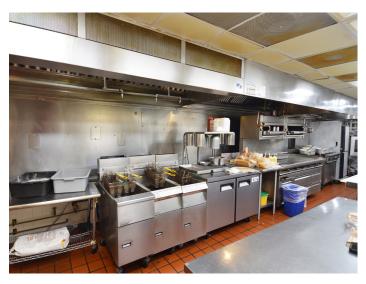

### **DESCRIPTION**

North Point Grill has been an established Winston-Salem restaurant for nearly 20 years. This  $\pm 1.08$  acre opportunity offers a  $\pm 4,973$  SF building with 82 parking spaces and 150 person occupancy. Kitchen has 3 hoods, complete kitchen line, prep area, dish washing area, 2 walk in fridges, a walk in freezer, large supply room, 2 offices, and 2 dining rooms (1 private). Just north of downtown Winston-Salem, close to Wake Forest University's campus, many office buildings, business parks, and residential areas, this is a great opportunity to own an established restaurant or develop a new concept with great visibility!

#### DESCRIPTION

North Point Grill has been an established Winston-Salem restaurant for nearly 20 years. This  $\pm 1.08$  acre opportunity offers a  $\pm 4,973$  SF building with 82 parking spaces and 150 person occupancy. Kitchen has 3 hoods, complete kitchen line, prep area, dish washing area, 2 walk in fridges, a walk in freezer, large supply room, 2 offices, and 2 dining rooms (1 private). Just north of downtown Winston-Salem, close to Wake Forest University's campus, many office buildings, business parks, and residential areas, this is a great opportunity to own an established restaurant or develop a new concept with great visibility!