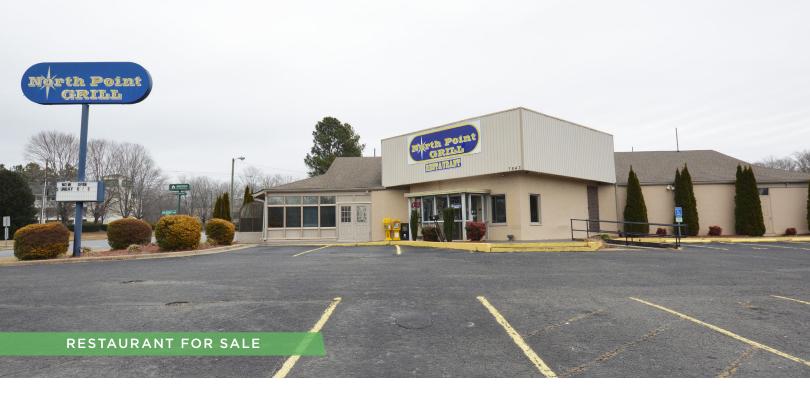

## 7843 NORTH POINT BLVD.

FOR SALE | WINSTON-SALEM, NC 27106

### **DESCRIPTION**

North Point Grill has been an established Winston-Salem restaurant for nearly 20 years. This  $\pm 1.08$  acre opportunity offers a  $\pm 4,973$  SF building with 82 parking spaces and 150 person occupancy. Kitchen has 3 hoods, complete kitchen line, prep area, dish washing area, 2 walk in fridges, a walk in freezer, large supply room, 2 offices, and 2 dining rooms (1 private). Just north of downtown Winston-Salem, close to Wake Forest University's campus, many office buildings, business parks, and residential areas, this is a great opportunity to own an established restaurant or develop a new concept with great visibility!