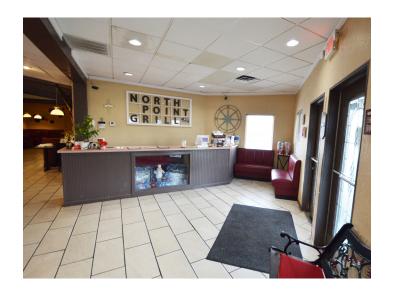

### **DESCRIPTION**

North Point Grill has been an established Winston-Salem restaurant for nearly 20 years. This  $\pm 1.08$  acre opportunity offers a  $\pm 4,973$  SF building with 82 parking spaces and 150 person occupancy. Kitchen has 3 hoods, complete kitchen line, prep area, dish washing area, 2 walk in fridges, a walk in freezer, large supply room, 2 offices, and 2 dining rooms (1 private). Just north of downtown Winston-Salem, close to Wake Forest University's campus, many office buildings, business parks, and residential areas, this is a great opportunity to own an established restaurant or develop a new concept with great visibility!