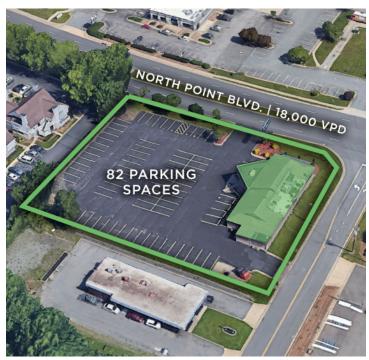

### **DESCRIPTION**

North Point Grill has been an established Winston-Salem restaurant for nearly 20 years. This  $\pm 1.08$  acre opportunity offers a  $\pm 4,973$  SF building with 82 parking spaces and 150 person occupancy. Kitchen has 3 hoods, complete kitchen line, prep area, dish washing area, 2 walk in fridges, a walk in freezer, large supply room, 2 offices, and 2 dining rooms (1 private). Just north of downtown Winston-Salem, close to Wake Forest University's campus, many office buildings, business parks, and residential areas, this is a great opportunity to own an established restaurant or develop a new concept with great visibility!

### PROPERTY INFORMATION

| PROPERTY TYPE  | Retail, Restaurant | YEAR BUILT       | 1983              |
|----------------|--------------------|------------------|-------------------|
| AVAILABLE SF ± | 4,973              | PARKING          | 82 Surface Spaces |
| ACRES          | 1.08               | VEHICLES PER DAY | 18,000            |
| ZONING         | GB                 | TAX PIN          | 6827-35-4986      |