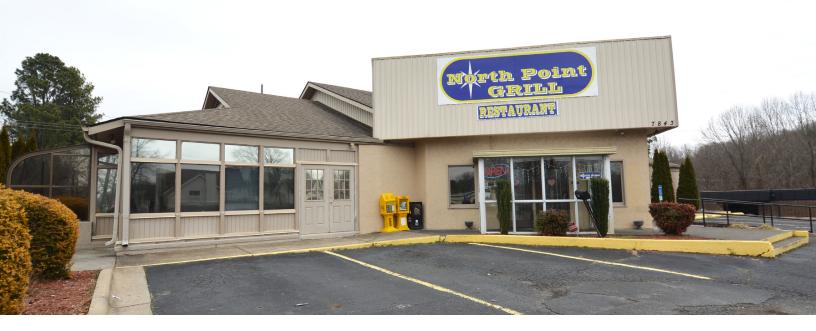

### **DESCRIPTION**

North Point Grill has been an established Winston-Salem restaurant for nearly 20 years. This  $\pm 1.08$  acre opportunity offers a  $\pm 4,973$  SF building with 82 parking spaces and 150 person occupancy. Kitchen has 3 hoods, complete kitchen line, prep area, dish washing area, 2 walk in fridges, a walk in freezer, large supply room, 2 offices, and 2 dining rooms (1 private). Just north of downtown Winston-Salem, close to Wake Forest University's campus, many office buildings, business parks, and residential areas, this is a great opportunity to own an established restaurant or develop a new concept with great visibility!

#### DESCRIPTION

North Point Grill has been an established Winston-Salem restaurant for nearly 20 years. This  $\pm 1.08$  acre opportunity offers a  $\pm 4,973$  SF building with 82 parking spaces and 150 person occupancy. Kitchen has 3 hoods, complete kitchen line, prep area, dish washing area, 2 walk in fridges, a walk in freezer, large supply room, 2 offices, and 2 dining rooms (1 private). Just north of downtown Winston-Salem, close to Wake Forest University's campus, many office buildings, business parks, and residential areas, this is a great opportunity to own an established restaurant or develop a new concept with great visibility!