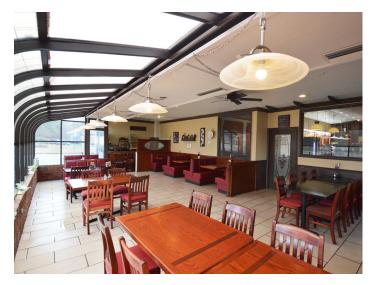

### **DESCRIPTION**

North Point Grill has been an established Winston-Salem restaurant for nearly 20 years. This  $\pm 1.08$  acre opportunity offers a  $\pm 4,973$  SF building with 82 parking spaces and 150 person occupancy. Kitchen has 3 hoods, complete kitchen line, prep area, dish washing area, 2 walk in fridges, a walk in freezer, large supply room, 2 offices, and 2 dining rooms (1 private). Just north of downtown Winston-Salem, close to Wake Forest University's campus, many office buildings, business parks, and residential areas, this is a great opportunity to own an established restaurant or develop a new concept with great visibility!

#### DESCRIPTION

North Point Grill has been an established Winston-Salem restaurant for nearly 20 years. This  $\pm 1.08$  acre opportunity offers a  $\pm 4,973$  SF building with 82 parking spaces and 150 person occupancy. Kitchen has 3 hoods, complete kitchen line, prep area, dish washing area, 2 walk in fridges, a walk in freezer, large supply room, 2 offices, and 2 dining rooms (1 private). Just north of downtown Winston-Salem, close to Wake Forest University's campus, many office buildings, business parks, and residential areas, this is a great opportunity to own an established restaurant or develop a new concept with great visibility!