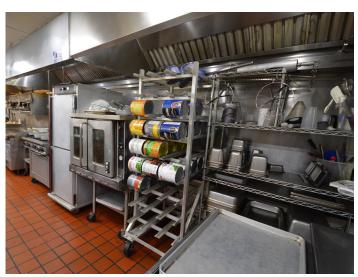

### **DESCRIPTION**

North Point Grill has been an established Winston-Salem restaurant for nearly 20 years. This  $\pm 1.08$  acre opportunity offers a  $\pm 4,973$  SF building with 82 parking spaces and 150 person occupancy. Kitchen has 3 hoods, complete kitchen line, prep area, dish washing area, 2 walk in fridges, a walk in freezer, large supply room, 2 offices, and 2 dining rooms (1 private). Just north of downtown Winston-Salem, close to Wake Forest University's campus, many office buildings, business parks, and residential areas, this is a great opportunity to own an established restaurant or develop a new concept with great visibility!

#### DESCRIPTION

North Point Grill has been an established Winston-Salem restaurant for nearly 20 years. This  $\pm 1.08$  acre opportunity offers a  $\pm 4,973$  SF building with 82 parking spaces and 150 person occupancy. Kitchen has 3 hoods, complete kitchen line, prep area, dish washing area, 2 walk in fridges, a walk in freezer, large supply room, 2 offices, and 2 dining rooms (1 private). Just north of downtown Winston-Salem, close to Wake Forest University's campus, many office buildings, business parks, and residential areas, this is a great opportunity to own an established restaurant or develop a new concept with great visibility!