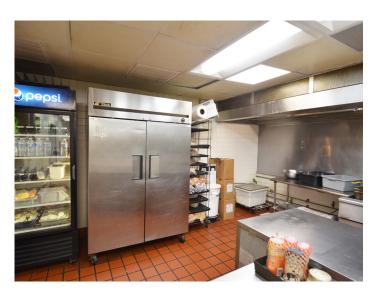

### **DESCRIPTION**

North Point Grill has been an established Winston-Salem restaurant for nearly 20 years. This  $\pm 1.08$  acre opportunity offers a  $\pm 4,973$  SF building with 82 parking spaces and 150 person occupancy. Kitchen has 3 hoods, complete kitchen line, prep area, dish washing area, 2 walk in fridges, a walk in freezer, large supply room, 2 offices, and 2 dining rooms (1 private). Just north of downtown Winston-Salem, close to Wake Forest University's campus, many office buildings, business parks, and residential areas, this is a great opportunity to own an established restaurant or develop a new concept with great visibility!

#### DESCRIPTION

North Point Grill has been an established Winston-Salem restaurant for nearly 20 years. This  $\pm 1.08$  acre opportunity offers a  $\pm 4,973$  SF building with 82 parking spaces and 150 person occupancy. Kitchen has 3 hoods, complete kitchen line, prep area, dish washing area, 2 walk in fridges, a walk in freezer, large supply room, 2 offices, and 2 dining rooms (1 private). Just north of downtown Winston-Salem, close to Wake Forest University's campus, many office buildings, business parks, and residential areas, this is a great opportunity to own an established restaurant or develop a new concept with great visibility!