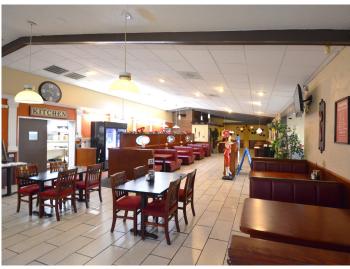

### **DESCRIPTION**

North Point Grill has been an established Winston-Salem restaurant for nearly 20 years. This  $\pm 1.08$  acre opportunity offers a  $\pm 4,973$  SF building with 82 parking spaces and 150 person occupancy. Kitchen has 3 hoods, complete kitchen line, prep area, dish washing area, 2 walk in fridges, a walk in freezer, large supply room, 2 offices, and 2 dining rooms (1 private). Just north of downtown Winston-Salem, close to Wake Forest University's campus, many office buildings, business parks, and residential areas, this is a great opportunity to own an established restaurant or develop a new concept with great visibility!