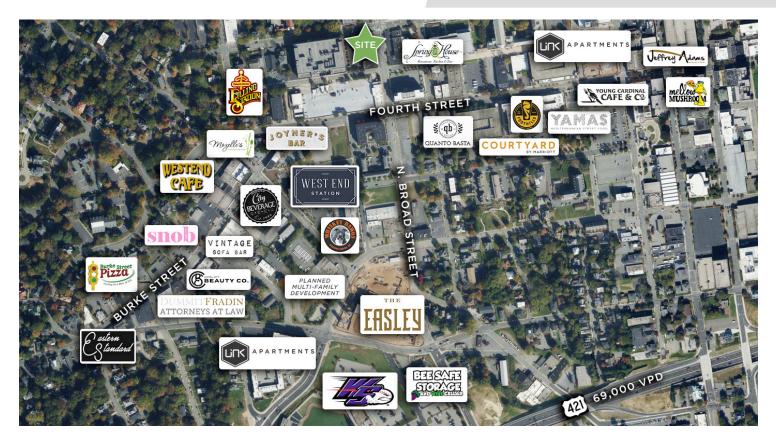

### **DESCRIPTION**

Newly renovated  $\pm 2,820$  SF office condo ideal for medical and professional users alike. Conveniently located between Winston-Salem's Downtown and West End District, this property offers countless amenities within walking distance. Functional layout with reception area, conference room, 7 well-appointed offices, kitchenette, and more. Ample onsite parking.

## **KEY FEATURES**

- Newly renovated ±2,820 SF office condo
- · Ideal for medical and professional users alike
- Conveniently located between Winston-Salem's Downtown and West End District
- Countless amenities within walking distance
- · Functional layout and ample onsite parking