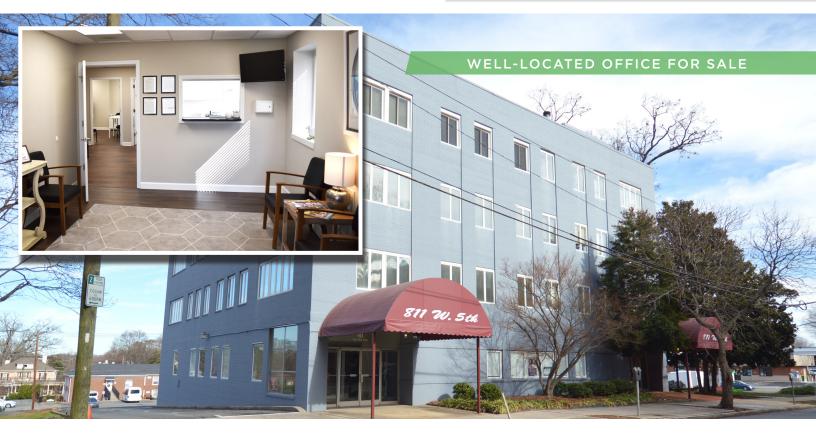

# 811 W. FIFTH STREET

FOR SALE | SUITE 101, WINSTON-SALEM, NC 27101

### **DESCRIPTION**

Newly renovated  $\pm 2,820$  SF office condo ideal for medical and professional users alike. Conveniently located between Winston-Salem's Downtown and West End District, this property offers countless amenities within walking distance. Functional layout with reception area, conference room, 7 well-appointed offices, kitchenette, and more. Ample onsite parking.

## **KEY FEATURES**

- Newly renovated ±2,820 SF office condo
- · Ideal for medical and professional users alike
- Conveniently located between Winston-Salem's Downtown and West End District
- Countless amenities within walking distance
- · Functional layout and ample onsite parking