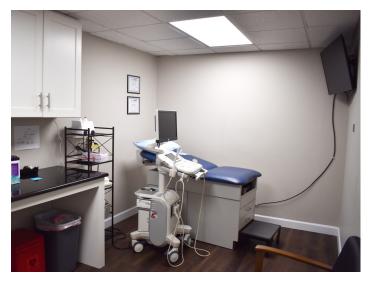

### **DESCRIPTION**

Newly renovated  $\pm 2,820$  SF office condo ideal for medical and professional users alike. Conveniently located between Winston-Salem's Downtown and West End District, this property offers countless amenities within walking distance. Functional layout with reception area, conference room, 7 well-appointed offices, kitchenette, and more. Ample onsite parking.

## **KEY FEATURES**

- Newly renovated ±2,820 SF office condo
- · Ideal for medical and professional users alike
- Conveniently located between Winston-Salem's Downtown and West End District
- Countless amenities within walking distance
- · Functional layout and ample onsite parking