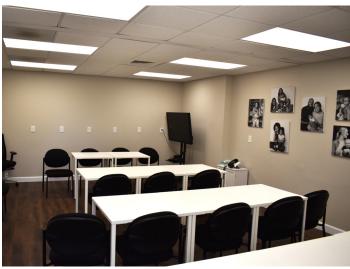

### **DESCRIPTION**

Newly renovated  $\pm 2,820$  SF office condo ideal for medical and professional users alike. Conveniently located between Winston-Salem's Downtown and West End District, this property offers countless amenities within walking distance. Functional layout with reception area, conference room, 7 well-appointed offices, kitchenette, and more. Ample onsite parking.

## **KEY FEATURES**

- Newly renovated ±2,820 SF office condo
- · Ideal for medical and professional users alike
- Conveniently located between Winston-Salem's Downtown and West End District
- Countless amenities within walking distance
- · Functional layout and ample onsite parking