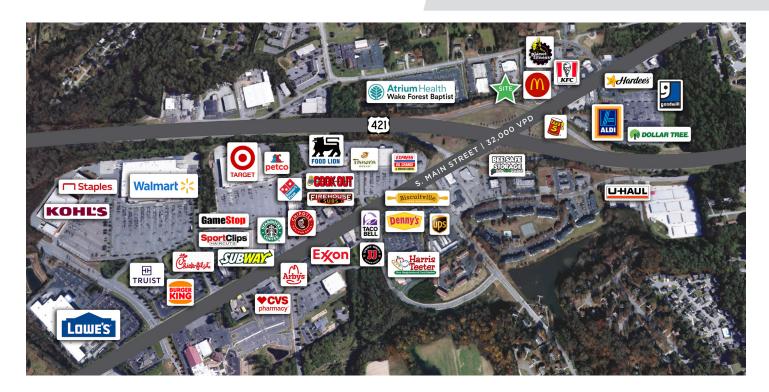

### **DESCRIPTION**

GB-S zoned developable land centrally located in Kernersville. Directly behind J. Pepper's Southern Grille and Kernersville Pharmacy, this  $\pm 1.24$  acre parcel would be suitable for any range of office, medical, retail, and light industrial uses. Potential for desirable signage visibility on US-421/Salem Parkway. Owner is open to a sale, joint venture, or owner-financing with acceptable terms and price.

#### **KEY FEATURES**

- GB-S zoned developable land
- · Centrally located in Kernersville
- ±1.24 acre parcel would be suitable for any range of office, medical, retail, and light industrial uses
- Potential for desirable signage visibility on US-421/Salem Parkway
- 32,000 VPD