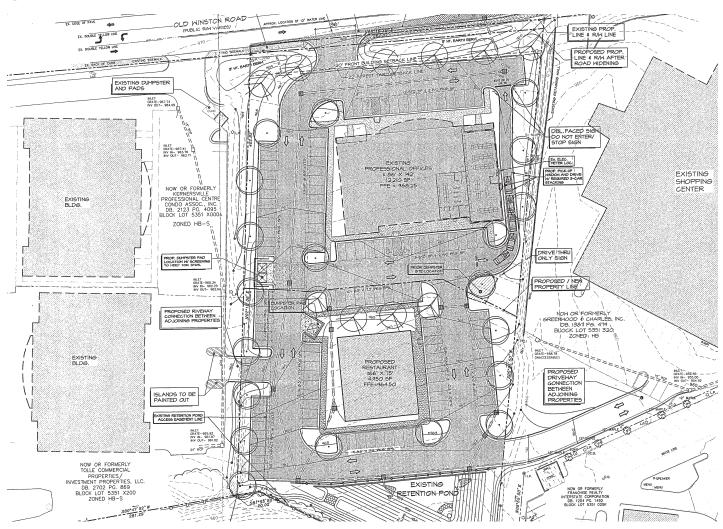

R SALE | KERNERSVILLE, NC 27284

# Linville Team Partners

COMMERCIAL REAL ESTATE



#### PROPERTY HIGHLIGHTS

| PROPERTY TYPE | Land      |
|---------------|-----------|
| ACRES ±       | 1.24      |
| SALE PRICE    | \$450,000 |

### **DESCRIPTION**

GB-S zoned developable land centrally located in Kernersville. Directly behind J. Pepper's Southern Grille and Kernersville Pharmacy, this  $\pm 1.24$  acre parcel would be suitable for any range of office, medical, retail, and light industrial uses. Potential for desirable signage visibility on US-421/Salem Parkway. Owner is open to a sale, joint venture, or owner-financing with acceptable terms and price.



## **NICK GONZALEZ**

- Nick@LTPcommercial.com
- P 336.724.1715



# Linville Team Partners

COMMERCIAL REAL ESTATE

#### SITE PLAN



#### **KEY FEATURES**

- GB-S zoned developable land
- · Centrally located in Kernersville
- ±1.24 acre parcel would be suitable for any range of office, medical, retail, and light industrial uses
- Potential for desirable signage visibility on US-421/Salem Parkway
- 32,000 VPD



### WINSTON-SALEM NORTHERN BELTWAY

The N.C. Department of Transportation is building a multi-lane freeway that loops around the northern part of Winston-Salem. The 34.5-mile Winston-Salem Northern Beltway will begin at U.S. 158 southwest of Winston-Salem and end at I-74 southeast of the city.

Over 100,000 vehicles and trucks travel through the area every day, which is more traffic than the roadways in the area are designed to handle. The Winston-Salem Northern Beltway will help alleviate traffic congestion an