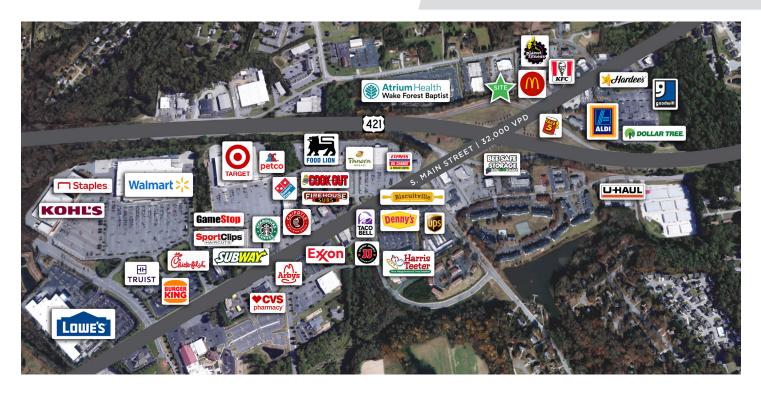

ion is building a multi-lane freeway that loops around the northern part of Winston-Salem. The 34.5-mile Winston-Salem Northern Beltway will begin at U.S. 158 southwest of Winston-Salem and end at I-74 southeast of the city.

Over 100,000 vehicles and trucks travel through the area every day, which is more traffic than the roadways in the area are designed to handle. The Winston-Salem Northern Beltway will help alleviate traffic congestion and improve safety along heavily traveled routes in Forsyth County, including U.S. 421/Salem Parkway and U.S. 52.

### INTERSTATE ACCESSIBILTY



LT

206 W. FOURTH STREET • WINSTON-SALEM • NORTH CAROLINA • 27101 LTPCOMMERCIAL.COM • 336.724.1715

# 843 OLD WINSTON ROAD

FOR SALE | KERNERSVILLE, NC 27284

## Linville Team Partners

COMMERCIAL REAL ESTATE



### **PROPERTY INFORMATION**

| PROPERTY TYPE | Land | ZONING | GB-S         |
|---------------|------|--------|--------------|
| ACRES ±       | 1.24 | PIN    | 6876-71-8370 |

#### PRICING & TERMS

LEASE RATE

\$575,000

#### DESCRIPTION

GB-S zoned developable land centrally located in Kernersville. Directly behind J. Pepper's Southern Grille and Kernersville Pharmacy, this  $\pm 1.24$  acre parcel would be suitable for any range of office, medical, retail, and light industrial uses. Potential for desirable signage visibility on US-421/Salem Parkway.

The information contained herein has been taken from sources deemed to be reliable. Linville Team Partners makes no representation or warranties, expressed or implied, as to the accuracy of this information. All information in this docum