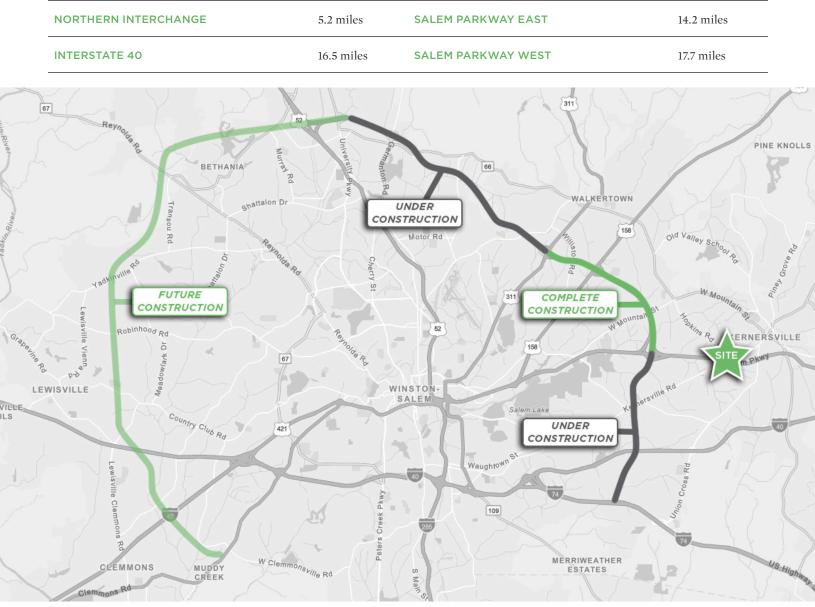

### WINSTON-SALEM NORTHERN BELTWAY

The N.C. Department of Transportation is building a multi-lane freeway that loops around the northern part of Winston-Salem. The 34.5-mile Winston-Salem Northern Beltway will begin at U.S. 158 southwest of Winston-Salem and end at I-74 southeast of the city.

Over 100,000 vehicles and trucks travel through the area every day, which is more traffic than the roadways in the area are designed to handle. The Winston-Salem Northern Beltway will help alleviate traffic congestion and improve safety along heavily traveled routes in Forsyth County, including U.S. 421/Salem Parkway and U.S. 52.

### INTERSTATE ACCESSIBILTY

LT

206 W. FOURTH STREET • WINSTON-SALEM • NORTH CAROLINA • 27101 LTPCOMMERCIAL.COM • 336.724.1715