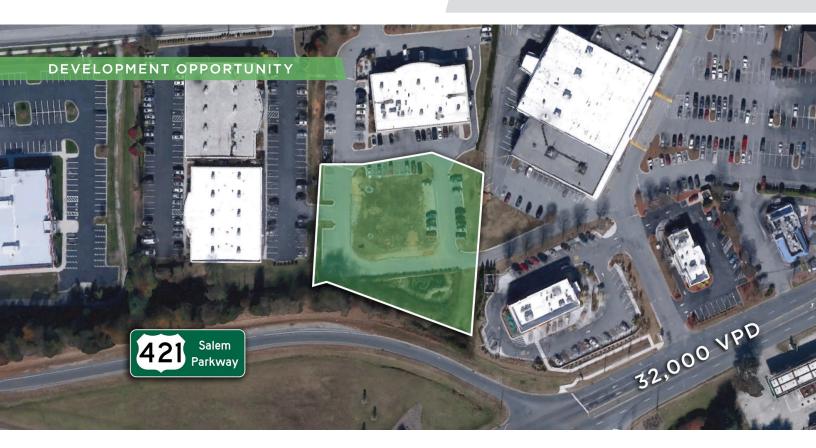

#### DESCRIPTION

GB-S zoned developable land centrally located in Kernersville. Directly behind J. Pepper's Southern Grille and Kernersville Pharmacy, this ±1.24 acre parcel would be suitable for any range of office, medical, retail, and light industrial uses. Potential for desirable signage visibility on US-421/Salem Parkway.

### **KEY FEATURES**

- GB-S zoned developable land
- Centrally located in Kernersville
- ±1.24 acre parcel would be suitable for any range of office, medical, retail, and light industrial uses.
- Potential for desirable signage visibility on US-421/Salem Parkway
- 32,000 VPD

#### DESCRIPTION

GB-S zoned developable land centrally located in Kernersville. Directly behind J. Pepper's Southern Grille and Kernersville Pharmacy, this  $\pm 1.24$  acre parcel would be suitable for any range of office, medical, retail, and light industrial uses. Potential for desirable signage visibility on US-421/Salem Parkway.