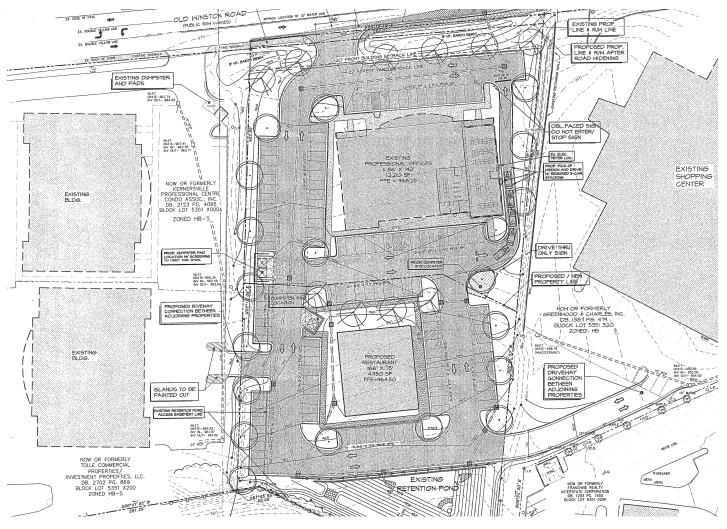

# 843 OLD WINSTON ROAD

FOR SALE | KERNERSVILLE, NC 27284

### Linville Team Partners

COMMERCIAL REAL ESTATE



### **PROPERTY HIGHLIGHTS**

| PROPERTY TYPE | Land      |
|---------------|-----------|
| ACRES ±       | 1.24      |
| SALE PRICE    | \$575,000 |

#### DESCRIPTION

GB-S zoned developable land centrally located in Kernersville. Directly behind J. Pepper's Southern Grille and Kernersville Pharmacy, this ±1.24 acre parcel would be suitable for any range of office, medical, retail, and light industrial uses. Potential for desirable signage visibility on US-421/Salem Parkway.



LT

### NICK GONZALEZ

■ Nick@LTPcommercial.com

**P** 336.724.1715

# 843 OLD WINSTON ROAD

FOR SALE | KERNERSVILLE, NC 27284

# Linville Team Partners

COMMERCIAL REAL ESTATE

#### SITE PLAN



### **KEY FEATURES**

- GB-S zoned developable land
- Centrally located in Kernersville
- ±1.24 acre parcel would be suitable for any range of office, medical, retail, and light industrial uses.
- Potential for desirable signage visibility on US-421/Salem Parkway
- 32,000 VPD





### WINSTON-SALEM NORTHERN BELTWAY

The N.C. Department of Transportation is building a multi-lane freeway that loops around the northern part of Winston-Salem. The 34.5-mile Winston-Salem Northern Beltway will begin at U.S. 158 southwest of Winston-Salem and end at I-74 southeast of the city.

Over 100,000 vehicles and trucks travel through the area every day, which is more traffic than the roadways in the area are designed to handle. The Winston-Salem Northern Beltway will help alleviate traffic congestion an