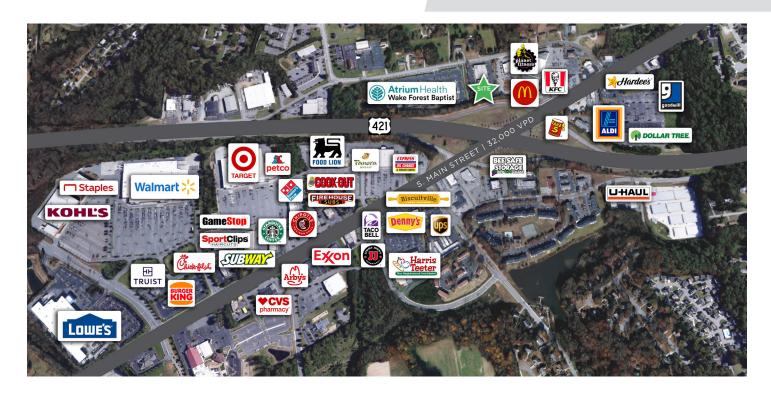

### **DESCRIPTION**

 $\pm 1,368$  SF professional services suite in Kernersville Professional Center. The property is centrally located with easy access to Kernersville's S. Main Street and US-421/Salem Parkway, as well as many restaurants and various retail centers. Enter the suite through a reception area and proceed to an open, configurable space with a restroom, breakroom, and private office in the rear. Ample parking on site.

#### **DESCRIPTION**

 $\pm 1,368$  SF professional services suite in Kernersville Professional Center. The property is centrally located with easy access to Kernersville's S. Main Street and US-421/Salem Parkway, as well as many restaurants and various retail centers. Enter the suite through a reception area and proceed to an open, configurable space with a restroom, breakroom, and private office in the rear. Ample parking on site.