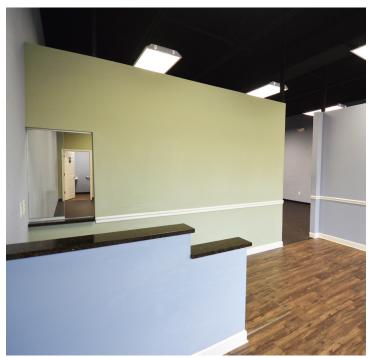

### **DESCRIPTION**

 $\pm 1,368$  SF professional services suite in Kernersville Professional Center. The property is centrally located with easy access to Kernersville's S. Main Street and US-421/Salem Parkway, as well as many restaurants and various retail centers. Enter the suite through a reception area and proceed to an open, configurable space with a restroom, breakroom, and private office in the rear. Ample parking on site.

### **KEY FEATURES**

- ±1,368 SF professional services suite
- · Centrally located
- Enter the suite through a reception area and proceed to an open, configurable space
- Restroom, breakroom, and private office
- Ample parking on site