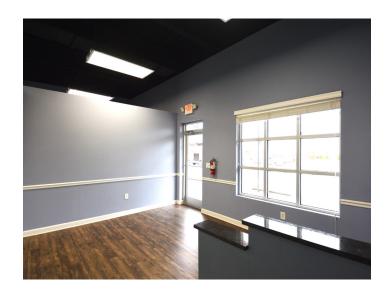

### **DESCRIPTION**

 $\pm 1,368$  SF professional services suite in Kernersville Professional Center. The property is centrally located with easy access to Kernersville's S. Main Street and US-421/Salem Parkway, as well as many restaurants and various retail centers. Enter the suite through a reception area and proceed to an open, configurable space with a restroom, breakroom, and private office in the rear. Ample parking on site.

### **KEY FEATURES**

- ±1,368 SF professional services suite
- · Centrally located
- Enter the suite through a reception area and proceed to an open, configurable space
- Restroom, breakroom, and private office
- Ample parking on site