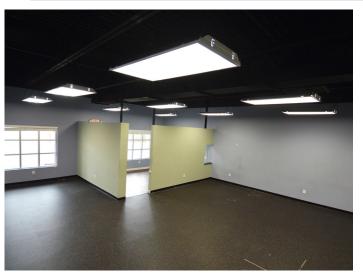

### **DESCRIPTION**

 $\pm 1,368$  SF professional services suite in Kernersville Professional Center. The property is centrally located with easy access to Kernersville's S. Main Street and US-421/Salem Parkway, as well as many restaurants and various retail centers. Enter the suite through a reception area and proceed to an open, configurable space with a restroom, breakroom, and private office in the rear. Ample parking on site.

### **KEY FEATURES**

- ±1,368 SF professional services suite
- · Centrally located
- Enter the suite through a reception area and proceed to an open, configurable space
- Restroom, breakroom, and private office
- Ample parking on site