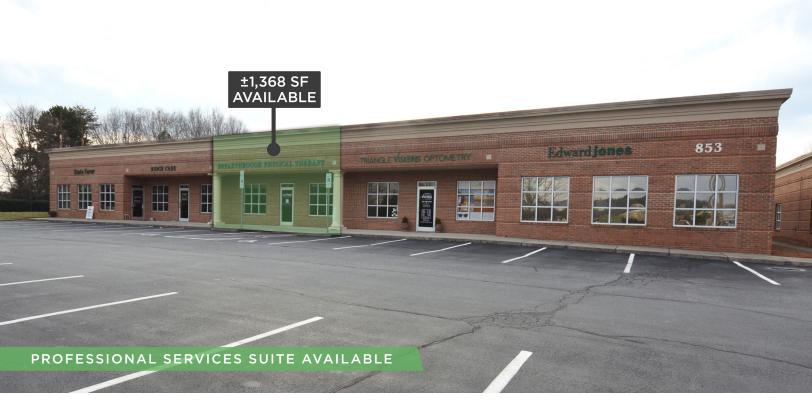

# 853 OLD WINSTON ROAD

FOR SALE/LEASE | SUITE 115, KERNERSVILLE, NC 27284

#### **PROPERTY HIGHLIGHTS**

| PROPERTY TYPE  | Office                        |
|----------------|-------------------------------|
| AVAILABLE SF ± | 1,368                         |
| SALE PRICE     | \$235,000                     |
| LEASE RATE     | \$2,395/Month, Modified Gross |
|                |                               |

### **DESCRIPTION**

 $\pm 1,368$  SF professional services suite in Kernersville Professional Center. The property is centrally located with easy access to Kernersville's S. Main Street and US-421/Salem Parkway, as well as many restaurants and various retail centers. Enter the suite through a reception area and proceed to an open, configurable space with a restroom, breakroom, and private office in the rear. Ample parking on site.