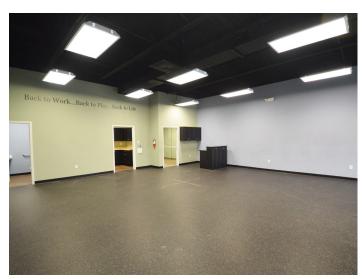

### **DESCRIPTION**

 $\pm 1,368$  SF professional services suite in Kernersville Professional Center. The property is centrally located with easy access to Kernersville's S. Main Street and US-421/Salem Parkway, as well as many restaurants and various retail centers. Enter the suite through a reception area and proceed to an open, configurable space with a restroom, breakroom, and private office in the rear. Ample parking on site.

#### **DESCRIPTION**

 $\pm 1,368$  SF professional services suite in Kernersville Professional Center. The property is centrally located with easy access to Kernersville's S. Main Street and US-421/Salem Parkway, as well as many restaurants and various retail centers. Enter the suite through a reception area and proceed to an open, configurable space with a restroom, breakroom, and private office in the rear. Ample parking on site.