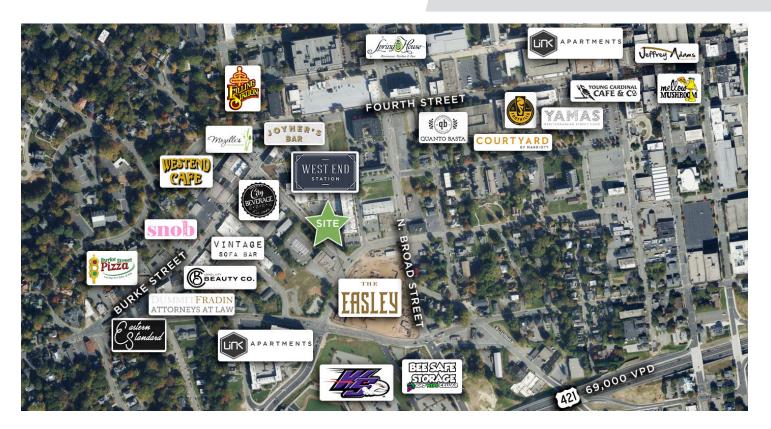

ross |

### DESCRIPTION

Located in downtown Winston-Salem, this  $\pm$ 4,752 SF standalone building is ideal for a variety of office users. The interior of the building is a well-appointed and functional space, including a private Executive Suite. Ample onsite parking. The building could easily be subdivided to accommodate two tenants. Recently fully renovated.



### **BEN BLOODWORTH**

- Ben@LTPcommercial.com
- M 336.655.1888
- **P** 336.724.1715

# 923 BROOKSTOWN AVENUE

FOR SALE/LEASE | WINSTON-SALEM, NC 27101

# Linville Team Partners

COMMERCIAL REAL ESTATE















206 W. FOURTH STREET • WINSTON-SALEM • NORTH CAROLINA • 2710 LTPCOMMERCIAL.COM • 336.724.1715

# 923 BROOKSTOWN AVENUE

FOR SALE/LEASE | WINSTON-SALEM, NC 27101

### Linville Team Partners

COMMERCIAL REAL ESTATE



### **PROPERTY INFORMATION**

| PROPERTY TYPE  | Office       | FLOORS    | 2       |
|----------------|--------------|-----------|---------|
| AVAILABLE SF ± | 4,752        | RESTROOMS | 5       |
| ZONING         | РВ           | PARKING   | Surface |
| ΤΑΧ ΡΙΝ        | 6825-95-2948 | ELEVATOR  | No      |

#### **PRICING & TERMS**

| SALE PRICE | \$895,000 | LEASE RATE | \$14.00 psf, Modified Gross |
|------------|-----------|------------|-----------------------------|
|            |           |            |                             |

### DESCRIPTION

Located in downtown Winston-Salem, this  $\pm 4,752$  SF standalone building is ideal for a variety of office users. The interior of the building is a well-appointed and functional space, including a private Executive Suite. Ample on