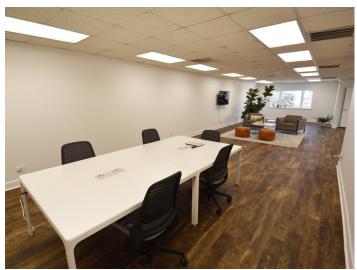

### DESCRIPTION

Located in downtown Winston-Salem, this  $\pm$ 4,752 SF standalone building is ideal for a variety of office users. The interior of the building is a well-appointed and functional space, including a private Executive Suite. Ample onsite parking. The building could easily be subdivided to accommodate two tenants. Recently fully renovated.

### DESCRIPTION

Located in downtown Winston-Salem, this  $\pm 4,752$  SF standalone building is ideal for a variety of office users. The interior of the building is a well-appointed and functional space, including a private Executive Suite. Ample onsite parking. The building could easily be subdivided to accommodate two tenants. Recently fully renovated.