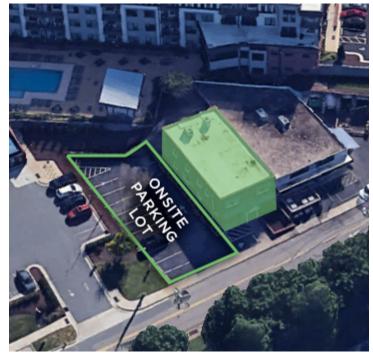

### DESCRIPTION

Located in downtown Winston-Salem, this  $\pm$ 4,752 SF standalone building is ideal for a variety of office users. The interior of the building is a well-appointed and functional space, including a private Executive Suite. Ample onsite parking. The building could easily be subdivided to accommodate two tenants. Recently fully renovated.

### **PROPERTY INFORMATION**

| PROPERTY TYPE  | Office       | FLOORS    | 2       |
|----------------|--------------|-----------|---------|
| AVAILABLE SF ± | 4,752        | RESTROOMS | 5       |
| ZONING         | РВ           | PARKING   | Surface |
| ΤΑΧ ΡΙΝ        | 6825-95-2948 | ELEVATOR  | No      |