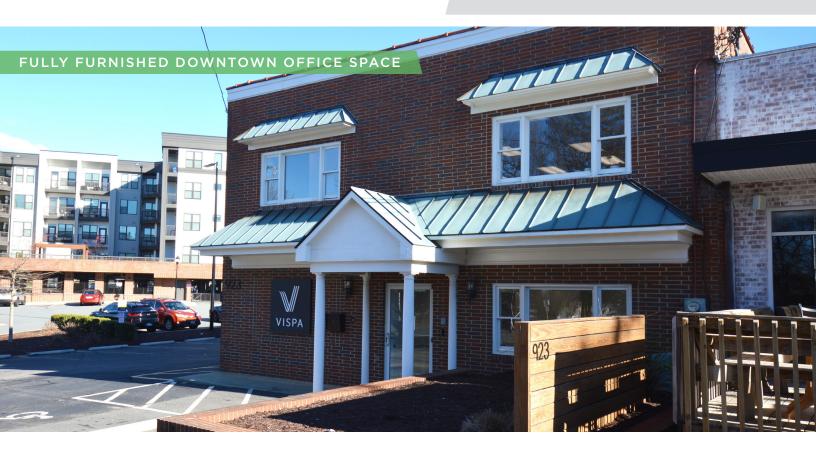

# 923 BROOKSTOWN AVENUE

FOR SALE/LEASE | WINSTON-SALEM, NC 27101

### DESCRIPTION

Located in downtown Winston-Salem, this  $\pm$ 4,752 SF standalone building is ideal for a variety of office users. The interior of the building is a well-appointed and functional space, including a private Executive Suite. Ample onsite parking. The building could easily be subdivided to accommodate two tenants. Recently fully renovated.