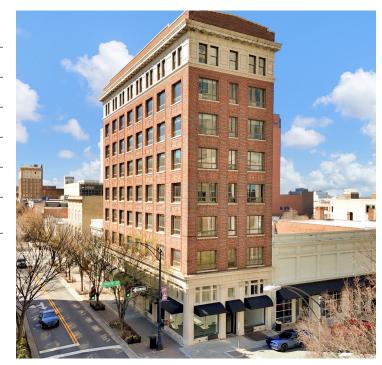

### DESCRIPTION

Amazing office space available in the iconic O'Hanlon Building! Each available floor consists of  $\pm 3,200$  SF. All floors feature large windows that let in copious amounts of natural light with great views of downtown. Some floors feature a modern office buildout, while others are open and can be used for a multitude of businesses and layouts. Walkable to many restaurants, bars, and all the amenities that downtown Winston-Salem has to offer!

## DESCRIPTION

Amazing office space available in the iconic O'Hanlon Building! Each available floor consists of ±3,200 SF. All floors feature large windows that let in copious amounts of natural light with great views of downtown. Some floors feature a modern office buildout, while others are open and can be used for a multitude of businesses and layouts. Walkable to many restaurants, bars, and all the amenities that downtown Winston-Salem has to offer!