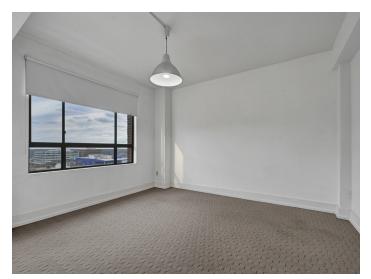

### DESCRIPTION

Amazing office space available in the iconic O'Hanlon Building! Each available floor consists of  $\pm 3,200$  SF. All floors feature large windows that let in copious amounts of natural light with great views of downtown. Some floors feature a modern office buildout, while others are open and can be used for a multitude of businesses and layouts. Walkable to many restaurants, bars, and all the amenities that downtown Winston-Salem has to offer!

## DESCRIPTION

Amazing office space available in the iconic O'Hanlon Building! Each available floor consists of ±3,200 SF. All floors feature large windows that let in copious amounts of natural light with great views of downtown. Some floors feature a modern office buildout, while others are open and can be used for a multitude of businesses and layouts. Walkable to many restaurants, bars, and all the amenities that downtown Winston-Salem has to offer!