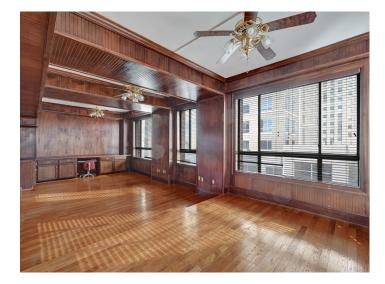

### DESCRIPTION

Amazing office space available in the iconic O'Hanlon Building! Each available floor consists of  $\pm 3,200$  SF. All floors feature large windows that let in copious amounts of natural light with great views of downtown. Some floors feature a modern office buildout, while others are open and can be used for a multitude of businesses and layouts. Walkable to many restaurants, bars, and all the amenities that downtown Winston-Salem has to offer!

## DESCRIPTION

Amazing office space available in the iconic O'Hanlon Building! Each available floor consists of ±3,200 SF. All floors feature large windows that let in copious amounts of natural light with great views of downtown. Some floors feature a modern office buildout, while others are open and can be used for a multitude of businesses and layouts. Walkable to many restaurants, bars, and all the amenities that downtown Winston-Salem has to offer!