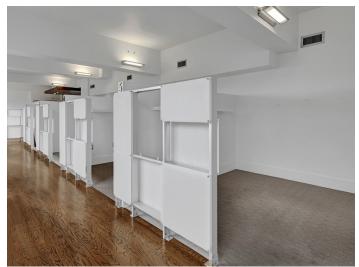

### DESCRIPTION

Amazing office space available in the iconic O'Hanlon Building! Each available floor consists of  $\pm 3,200$  SF. All floors feature large windows that let in copious amounts of natural light with great views of downtown. Some floors feature a modern office buildout, while others are open and can be used for a multitude of businesses and layouts. Walkable to many restaurants, bars, and all the amenities that downtown Winston-Salem has to offer!

## DESCRIPTION

Amazing office space available in the iconic O'Hanlon Building! Each available floor consists of ±3,200 SF. All floors feature large windows that let in copious amounts of natural light with great views of downtown. Some floors feature a modern office buildout, while others are open and can be used for a multitude of businesses and layouts. Walkable to many restaurants, bars, and all the amenities that downtown Winston-Salem has to offer!