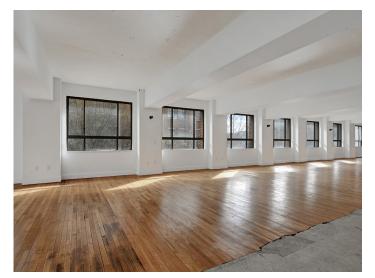

### DESCRIPTION

Amazing office space available in the iconic O'Hanlon Building! Each available floor consists of  $\pm 3,200$  SF. All floors feature large windows that let in copious amounts of natural light with great views of downtown. Some floors feature a modern office buildout, while others are open and can be used for a multitude of businesses and layouts. Walkable to many restaurants, bars, and all the amenities that downtown Winston-Salem has to offer!

## DESCRIPTION

Amazing office space available in the iconic O'Hanlon Building! Each available floor consists of ±3,200 SF. All floors feature large windows that let in copious amounts of natural light with great views of downtown. Some floors feature a modern office buildout, while others are open and can be used for a multitude of businesses and layouts. Walkable to many restaurants, bars, and all the amenities that downtown Winston-Salem has to offer!