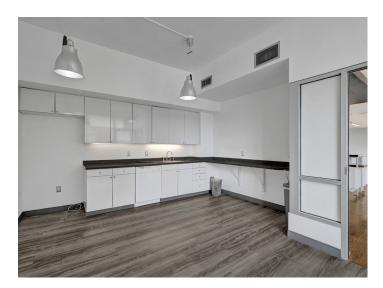

### DESCRIPTION

Amazing office space available in the iconic O'Hanlon Building! Each available floor consists of  $\pm 3,200$  SF. All floors feature large windows that let in copious amounts of natural light with great views of downtown. Some floors feature a modern office buildout, while others are open and can be used for a multitude of businesses and layouts. Walkable to many restaurants, bars, and all the amenities that downtown Winston-Salem has to offer!

## DESCRIPTION

Amazing office space available in the iconic O'Hanlon Building! Each available floor consists of ±3,200 SF. All floors feature large windows that let in copious amounts of natural light with great views of downtown. Some floors feature a modern office buildout, while others are open and can be used for a multitude of businesses and layouts. Walkable to many restaurants, bars, and all the amenities that downtown Winston-Salem has to offer!