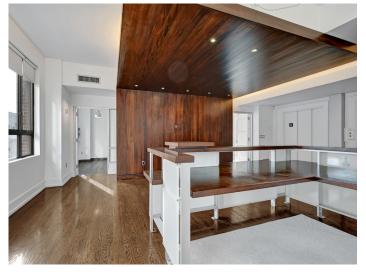

### DESCRIPTION

Amazing office space available in the iconic O'Hanlon Building! Each available floor consists of  $\pm 3,200$  SF. All floors feature large windows that let in copious amounts of natural light with great views of downtown. Some floors feature a modern office buildout, while others are open and can be used for a multitude of businesses and layouts. Walkable to many restaurants, bars, and all the amenities that downtown Winston-Salem has to offer!

## DESCRIPTION

Amazing office space available in the iconic O'Hanlon Building! Each available floor consists of ±3,200 SF. All floors feature large windows that let in copious amounts of natural light with great views of downtown. Some floors feature a modern office buildout, while others are open and can be used for a multitude of businesses and layouts. Walkable to many restaurants, bars, and all the amenities that downtown Winston-Salem has to offer!