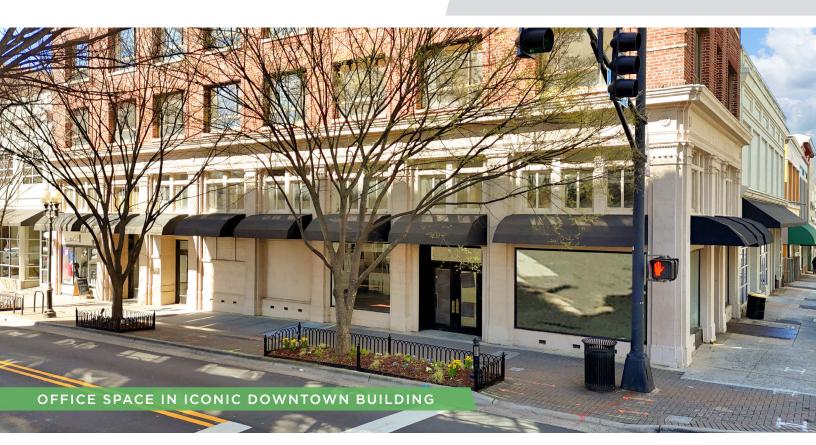

### DESCRIPTION

Amazing office space available in the iconic O'Hanlon Building! Each available floor consists of  $\pm 3,200$  SF. All floors feature large windows that let in copious amounts of natural light with great views of downtown. Some floors feature a modern office buildout, while others are open and can be used for a multitude of businesses and layouts. Walkable to many restaurants, bars, and all the amenities that downtown Winston-Salem has to offer!

## DESCRIPTION

Amazing office space available in the iconic O'Hanlon Building! Each available floor consists of ±3,200 SF. All floors feature large windows that let in copious amounts of natural light with great views of downtown. Some floors feature a modern office buildout, while others are open and can be used for a multitude of businesses and layouts. Walkable to many restaurants, bars, and all the amenities that downtown Winston-Salem has to offer!