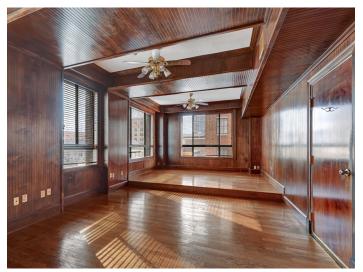

### DESCRIPTION

Amazing office space available in the iconic O'Hanlon Building! Each available floor consists of  $\pm 3,200$  SF. All floors feature large windows that let in copious amounts of natural light with great views of downtown. Some floors feature a modern office buildout, while others are open and can be used for a multitude of businesses and layouts. Walkable to many restaurants, bars, and all the amenities that downtown Winston-Salem has to offer!

## DESCRIPTION

Amazing office space available in the iconic O'Hanlon Building! Each available floor consists of ±3,200 SF. All floors feature large windows that let in copious amounts of natural light with great views of downtown. Some floors feature a modern office buildout, while others are open and can be used for a multitude of businesses and layouts. Walkable to many restaurants, bars, and all the amenities that downtown Winston-Salem has to offer!