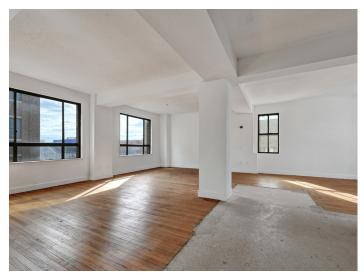

### DESCRIPTION

Amazing office space available in the iconic O'Hanlon Building! Each available floor consists of  $\pm 3,200$  SF. All floors feature large windows that let in copious amounts of natural light with great views of downtown. Some floors feature a modern office buildout, while others are open and can be used for a multitude of businesses and layouts. Walkable to many restaurants, bars, and all the amenities that downtown Winston-Salem has to offer!

## DESCRIPTION

Amazing office space available in the iconic O'Hanlon Building! Each available floor consists of ±3,200 SF. All floors feature large windows that let in copious amounts of natural light with great views of downtown. Some floors feature a modern office buildout, while others are open and can be used for a multitude of businesses and layouts. Walkable to many restaurants, bars, and all the amenities that downtown Winston-Salem has to offer!