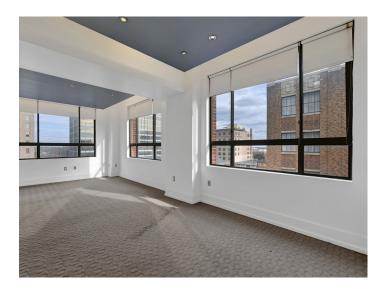

### DESCRIPTION

Amazing office space available in the iconic O'Hanlon Building! Each available floor consists of  $\pm 3,200$  SF. All floors feature large windows that let in copious amounts of natural light with great views of downtown. Some floors feature a modern office buildout, while others are open and can be used for a multitude of businesses and layouts. Walkable to many restaurants, bars, and all the amenities that downtown Winston-Salem has to offer!

## DESCRIPTION

Amazing office space available in the iconic O'Hanlon Building! Each available floor consists of ±3,200 SF. All floors feature large windows that let in copious amounts of natural light with great views of downtown. Some floors feature a modern office buildout, while others are open and can be used for a multitude of businesses and layouts. Walkable to many restaurants, bars, and all the amenities that downtown Winston-Salem has to offer!