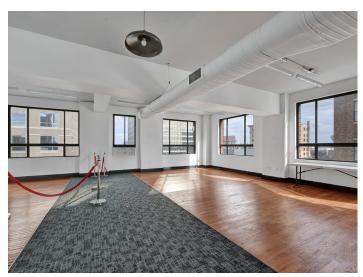

### DESCRIPTION

Amazing office space available in the iconic O'Hanlon Building! Each available floor consists of  $\pm 3,200$  SF. All floors feature large windows that let in copious amounts of natural light with great views of downtown. Some floors feature a modern office buildout, while others are open and can be used for a multitude of businesses and layouts. Walkable to many restaurants, bars, and all the amenities that downtown Winston-Salem has to offer!

## DESCRIPTION

Amazing office space available in the iconic O'Hanlon Building! Each available floor consists of ±3,200 SF. All floors feature large windows that let in copious amounts of natural light with great views of downtown. Some floors feature a modern office buildout, while others are open and can be used for a multitude of businesses and layouts. Walkable to many restaurants, bars, and all the amenities that downtown Winston-Salem has to offer!