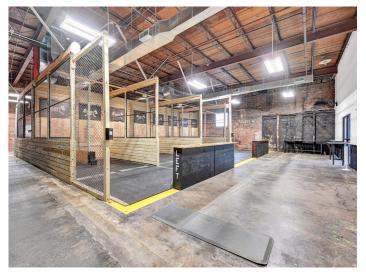

## DESCRIPTION

This ±5,400 SF (former BATL Axe Throwing space) is an incredible opportunity in the heart of Industry Hill and next to Earl's at Winston Junction.

### DESCRIPTION

This ±5,400 SF (former BATL Axe Throwing space) is an incredible opportunity in the heart of Industry Hill and next to Earl's at Winston Junction.

The information contained herein has been taken from sources deemed to be reliable. Linville Team Partners makes no representation or warranties, expressed or implied, as to the accuracy of this information. All information in this document is subject to verification prior to purchase or lease.