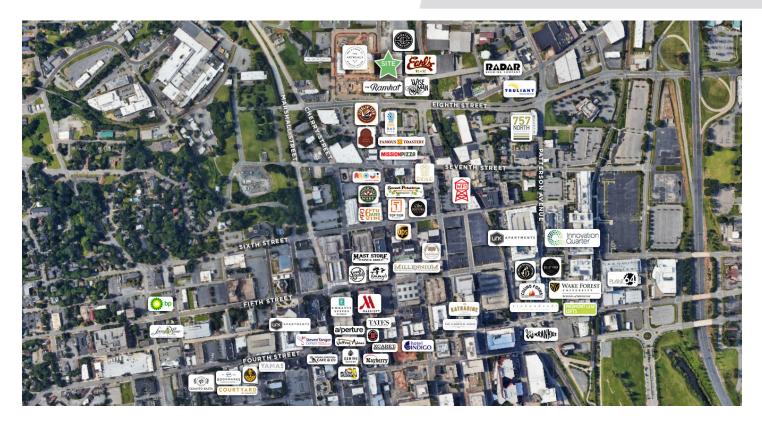

## DESCRIPTION

This ±5,400 SF (former BATL Axe Throwing space) is an incredible opportunity in the heart of Industry Hill and next to Earl's at Winston Junction.

### DESCRIPTION

This ±5,400 SF (former BATL Axe Throwing space) is an incredible opportunity in the heart of Industry Hill and next to Earl's at Winston Junction.

The information contained herein has been taken from sources deemed to be reliable. Linville Team Partners makes no representation or warranties, expressed or implied, as to the accuracy of this information. All information in this document is subject to verification prior to purchase or lease.