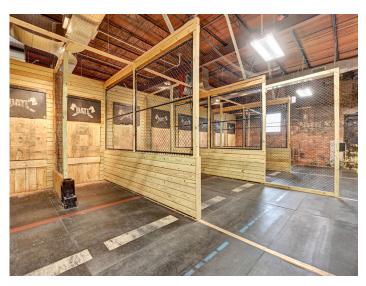

## DESCRIPTION

This ±5,400 SF (former BATL Axe Throwing space) is an incredible opportunity in the heart of Industry Hill and next to Earl's at Winston Junction.

### DESCRIPTION

This ±5,400 SF (former BATL Axe Throwing space) is an incredible opportunity in the heart of Industry Hill and next to Earl's at Winston Junction.

The information contained herein has been taken from sources deemed to be reliable. Linville Team Partners makes no representation or warranties, expressed or implied, as to the accuracy of this information. All information in this document is subject to verification prior to purchase or lease.