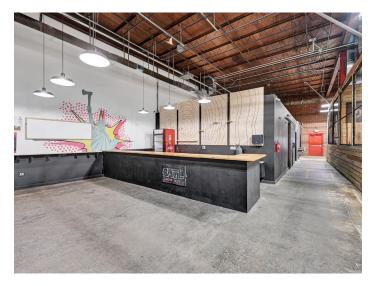

## DESCRIPTION

This ±5,400 SF (former BATL Axe Throwing space) is an incredible opportunity in the heart of Industry Hill and next to Earl's at Winston Junction.

### DESCRIPTION

This ±5,400 SF (former BATL Axe Throwing space) is an incredible opportunity in the heart of Industry Hill and next to Earl's at Winston Junction.

The information contained herein has been taken from sources deemed to be reliable. Linville Team Partners makes no representation or warranties, expressed or implied, as to the accuracy of this information. All information in this document is subject to verification prior to purchase or lease.