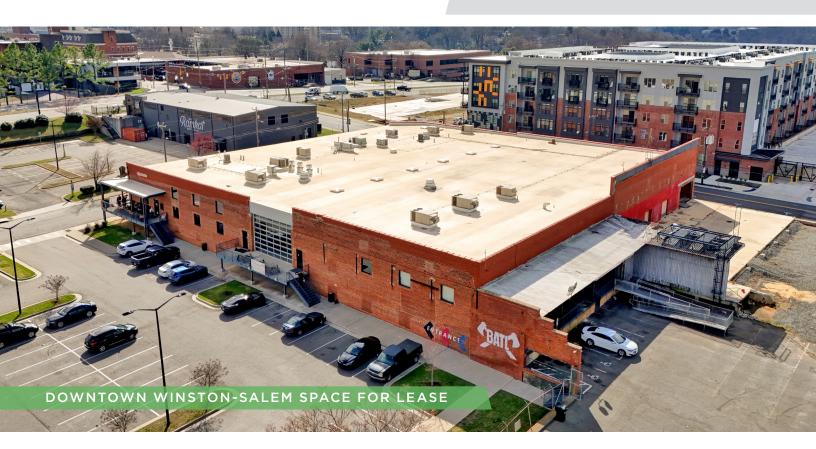

## DESCRIPTION

This ±5,400 SF (former BATL Axe Throwing space) is an incredible opportunity in the heart of Industry Hill and next to Earl's at Winston Junction.

### DESCRIPTION

This ±5,400 SF (former BATL Axe Throwing space) is an incredible opportunity in the heart of Industry Hill and next to Earl's at Winston Junction.

The information contained herein has been taken from sources deemed to be reliable. Linville Team Partners makes no representation or warranties, expressed or implied, as to the accuracy of this information. All information in this document is subject to verification prior to purchase or lease.