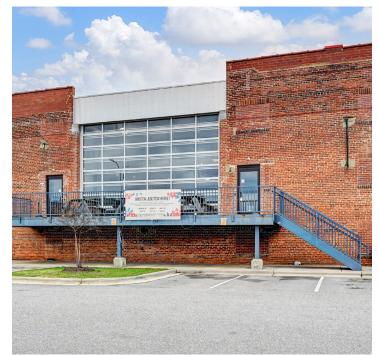

## DESCRIPTION

This ±5,400 SF (former BATL Axe Throwing space) is an incredible opportunity in the heart of Industry Hill and next to Earl's at Winston Junction.

### DESCRIPTION

This ±5,400 SF (former BATL Axe Throwing space) is an incredible opportunity in the heart of Industry Hill and next to Earl's at Winston Junction.

The information contained herein has been taken from sources deemed to be reliable. Linville Team Partners makes no representation or warranties, expressed or implied, as to the accuracy of this information. All information in this document is subject to verification prior to purchase or lease.