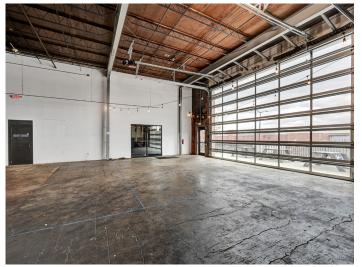

## DESCRIPTION

This ±5,400 SF (former BATL Axe Throwing space) is an incredible opportunity in the heart of Industry Hill and next to Earl's at Winston Junction.

### DESCRIPTION

This ±5,400 SF (former BATL Axe Throwing space) is an incredible opportunity in the heart of Industry Hill and next to Earl's at Winston Junction.

The information contained herein has been taken from sources deemed to be reliable. Linville Team Partners makes no representation or warranties, expressed or implied, as to the accuracy of this information. All information in this document is subject to verification prior to purchase or lease.