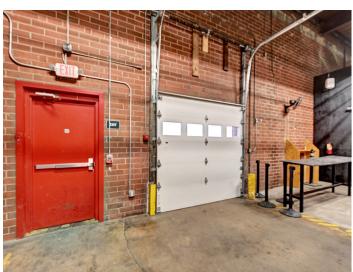

## DESCRIPTION

This ±5,400 SF (former BATL Axe Throwing space) is an incredible opportunity in the heart of Industry Hill and next to Earl's at Winston Junction.

### DESCRIPTION

This ±5,400 SF (former BATL Axe Throwing space) is an incredible opportunity in the heart of Industry Hill and next to Earl's at Winston Junction.

The information contained herein has been taken from sources deemed to be reliable. Linville Team Partners makes no representation or warranties, expressed or implied, as to the accuracy of this information. All information in this document is subject to verification prior to purchase or lease.