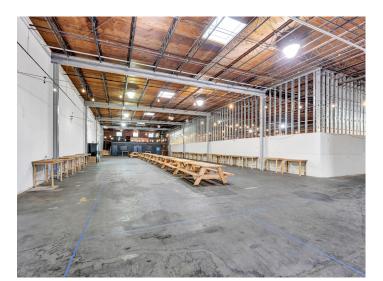

## DESCRIPTION

This ±5,400 SF (former BATL Axe Throwing space) is an incredible opportunity in the heart of Industry Hill and next to Earl's at Winston Junction.

### DESCRIPTION

This ±5,400 SF (former BATL Axe Throwing space) is an incredible opportunity in the heart of Industry Hill and next to Earl's at Winston Junction.

The information contained herein has been taken from sources deemed to be reliable. Linville Team Partners makes no representation or warranties, expressed or implied, as to the accuracy of this information. All information in this document is subject to verification prior to purchase or lease.