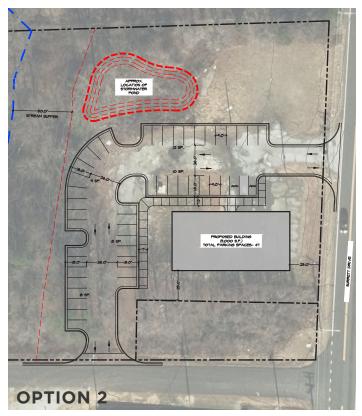

#### DESCRIPTION

Development opportunity! Light industrial zoned land with a variety of potential site plans available for purchase. Partially paved and graded, this site has already had environmental due diligence and is functional for a variety of uses- along with ample parking/industrial outdoor storage space. Owner financing may be available depending on terms. Also available for ground lease or build-to-suit.

#### **KEY FEATURES**

- Development opportunity
- Light industrial zoned land
- Multiple site plans available for purchase
- Partially paved and graded
- Ample parking/industrial outdoor storage space
- Owner financing may be available depending on terms