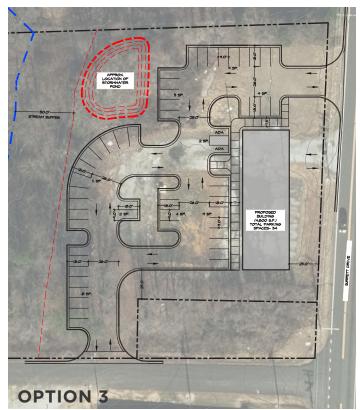

#### DESCRIPTION

Development opportunity! Light industrial zoned land with a variety of potential site plans available for purchase. Partially paved and graded, this site has already had environmental due diligence and is functional for a variety of uses- along with ample parking/industrial outdoor storage space. Owner financing may be available depending on terms. Also available for ground lease or build-to-suit.

#### **KEY FEATURES**

- Development opportunity
- Light industrial zoned land
- Multiple site plans available for purchase
- Partially paved and graded
- Ample parking/industrial outdoor storage space
- Owner financing may be available depending on terms