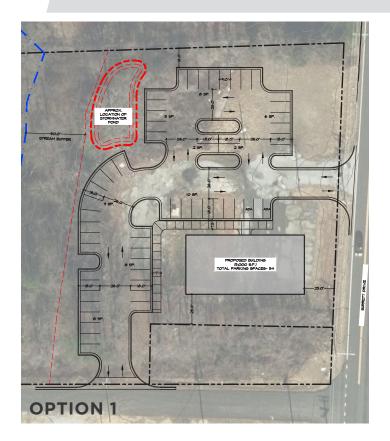

#### DESCRIPTION

Development opportunity! Light industrial zoned land with a variety of potential site plans available for purchase. Partially paved and graded, this site has already had environmental due diligence and is functional for a variety of uses- along with ample parking/industrial outdoor storage space. Owner financing may be available depending on terms. Also available for ground lease or build-to-suit.

#### **KEY FEATURES**

- Development opportunity
- Light industrial zoned land
- Multiple site plans available for purchase
- Partially paved and graded
- Ample parking/industrial outdoor storage space
- Owner financing may be available depending on terms