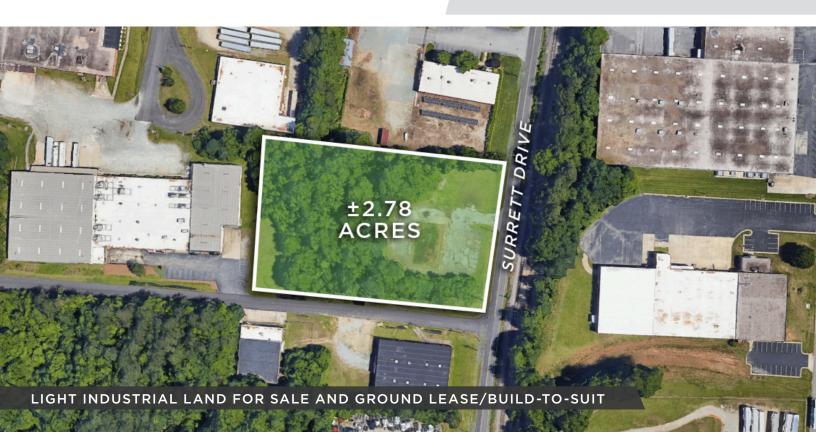

### 2138 SURRETT DRIVE

FOR SALE | HIGH POINT, NC 27263

#### **PROPERTY HIGHLIGHTS**

| PROPERTY TYPE | Land               |  |
|---------------|--------------------|--|
| ACRES ±       | 2.78               |  |
| SALE PRICE    | \$325,000          |  |
| GROUND LEASE  | \$3,300/Month, NNN |  |
| BUILD-TO-SUIT | Negotiable         |  |

#### DESCRIPTION

Development opportunity! Light industrial zoned land with a variety of potential site plans available for purchase. Partially paved and graded, this site has already had environmental due diligence and is functional for a variety of uses- along with ample parking/industrial outdoor storage space. Owner financing may be available depending on terms. Also available for ground lease or build-to-suit.