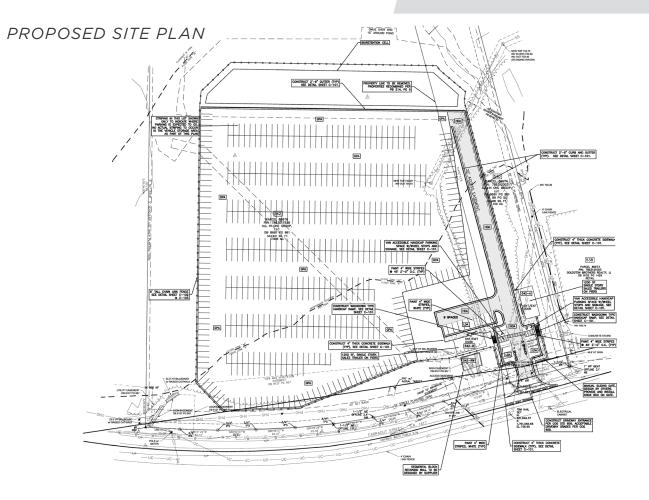

### DESCRIPTION

 $\pm 9.31$  acres of developable land in South Greensboro. Just  $\pm 3.5$  miles from downtown Greensboro and currently zoned light industrial. Over 700 feet of frontage and easy access to Interstate 40 & Interstate 85. Multiple Greensboro Planning Department (TRC) site plans approved. The largest plan allows for a  $\pm 5.66$  acre parking/car sales lot.