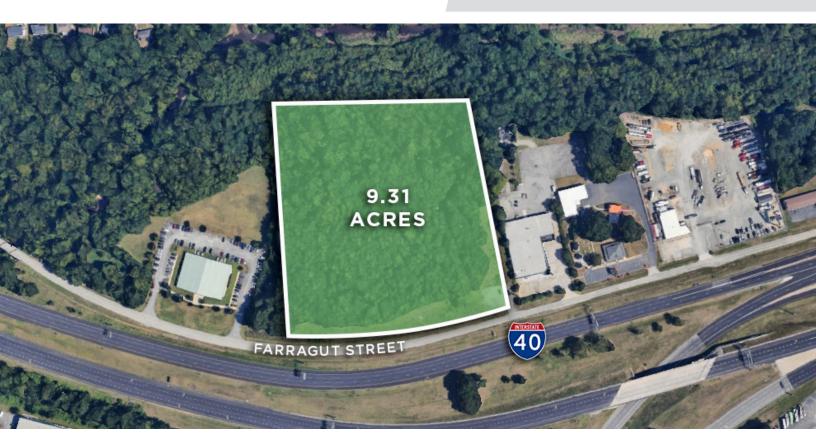

### DESCRIPTION

 $\pm 9.31$  acres of developable land in South Greensboro. Just  $\pm 3.5$  miles from downtown Greensboro and currently zoned light industrial. Over 700 feet of frontage and easy access to Interstate 40 & Interstate 85. Multiple Greensboro Planning Department (TRC) site plans approved. The largest plan allows for a  $\pm 5.66$  acre parking/car sales lot.