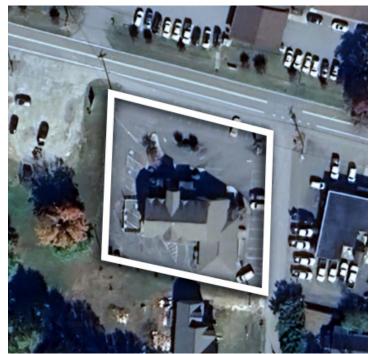

### PROPERTY INFORMATION

| PROPERTY TYPE  | Retail, Restaurant | FLOORS    | 2                          |
|----------------|--------------------|-----------|----------------------------|
| AVAILABLE SF ± | 4,032              | RESTROOMS | 3                          |
| ACRES          | 0.49               | TAX PIN   | 580718429110, 580718429088 |
| YEAR BUILT     | 1985               |           |                            |