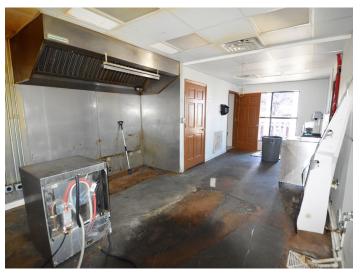

### **DESCRIPTION**

Great restaurant space on Main Street in Yadkinville! The  $\pm 4,032$  SF space features a bar area, large patio for outdoor seating, commercial kitchen, plenty of office and storage space, private break room, 3 restrooms, and ample surface parking. Located in the heart of Yadkinville and minutes from Highway 421 and Highway 601.

### **KEY FEATURES**

- Great restaurant space on Main Street in Yadkinville
- ±4,032 SF space
- Features a bar area, large patio, commercial kitchen, office and storage space, private break room, and 3 restrooms
- Ample surface parking
- Located in the heart of Yadkinville and minutes from Highway 421 and Highway 601