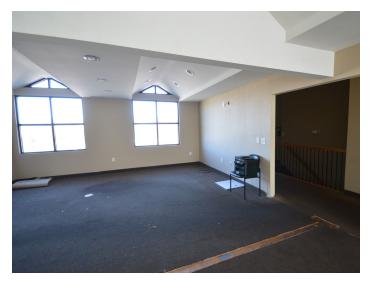

### **DESCRIPTION**

Great restaurant space on Main Street in Yadkinville! The  $\pm 4,032$  SF space features a bar area, large patio for outdoor seating, commercial kitchen, plenty of office and storage space, private break room, 3 restrooms, and ample surface parking. Located in the heart of Yadkinville and minutes from Highway 421 and Highway 601.

#### **DESCRIPTION**

Great restaurant space on Main Street in Yadkinville! The  $\pm 4,032$  SF space features a bar area, large patio for outdoor seating, commercial kitchen, plenty of office and storage space, private break room, 3 restrooms, and ample surface parking. Located in the heart of Yadkinville and minutes from Highway 421 and Highway 601.