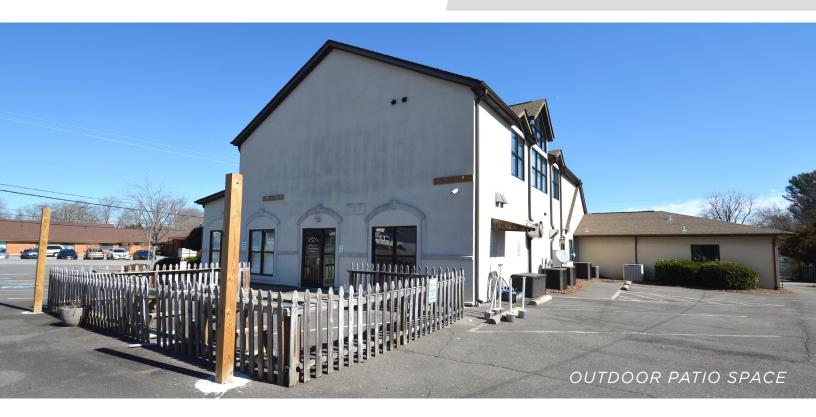

### **DESCRIPTION**

Great restaurant space on Main Street in Yadkinville! The  $\pm 4,032$  SF space features a bar area, large patio for outdoor seating, commercial kitchen, plenty of office and storage space, private break room, 3 restrooms, and ample surface parking. Located in the heart of Yadkinville and minutes from Highway 421 and Highway 601.

#### **DESCRIPTION**

Great restaurant space on Main Street in Yadkinville! The  $\pm 4,032$  SF space features a bar area, large patio for outdoor seating, commercial kitchen, plenty of office and storage space, private break room, 3 restrooms, and ample surface parking. Located in the heart of Yadkinville and minutes from Highway 421 and Highway 601.