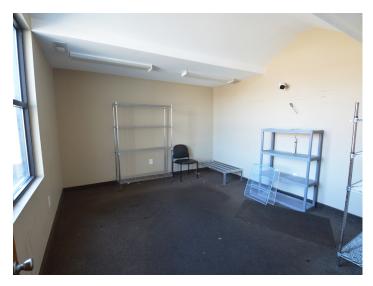

### **DESCRIPTION**

Great restaurant space on Main Street in Yadkinville! The  $\pm 4,032$  SF space features a bar area, large patio for outdoor seating, commercial kitchen, plenty of office and storage space, private break room, 3 restrooms, and ample surface parking. Located in the heart of Yadkinville and minutes from Highway 421 and Highway 601.

#### **DESCRIPTION**

Great restaurant space on Main Street in Yadkinville! The  $\pm 4,032$  SF space features a bar area, large patio for outdoor seating, commercial kitchen, plenty of office and storage space, private break room, 3 restrooms, and ample surface parking. Located in the heart of Yadkinville and minutes from Highway 421 and Highway 601.