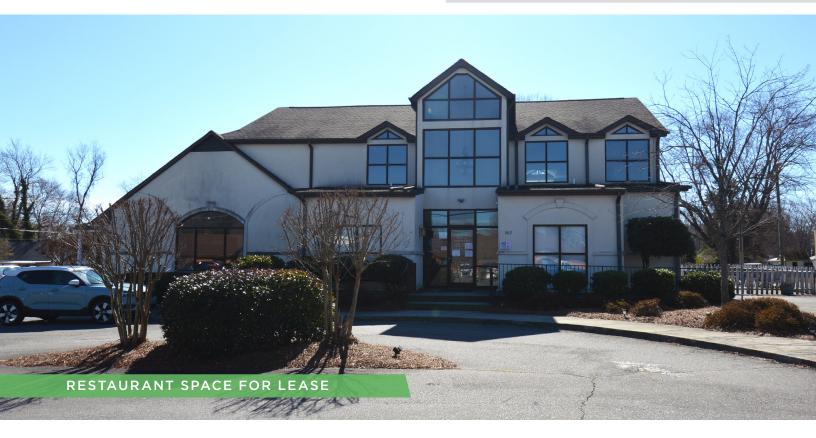

### **DESCRIPTION**

Great restaurant space on Main Street in Yadkinville! The  $\pm 4,032$  SF space features a bar area, large patio for outdoor seating, commercial kitchen, plenty of office and storage space, private break room, 3 restrooms, and ample surface parking. Located in the heart of Yadkinville and minutes from Highway 421 and Highway 601.

### **KEY FEATURES**

- Great restaurant space on Main Street in Yadkinville
- ±4,032 SF space
- Features a bar area, large patio, commercial kitchen, office and storage space, private break room, and 3 restrooms
- Ample surface parking
- Located in the heart of Yadkinville and minutes from Highway 421 and Highway 601