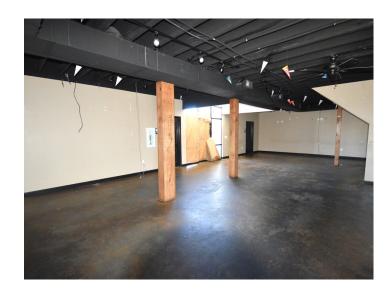

### **DESCRIPTION**

Great restaurant space on Main Street in Yadkinville! The  $\pm 4,032$  SF space features a bar area, large patio for outdoor seating, commercial kitchen, plenty of office and storage space, private break room, 3 restrooms, and ample surface parking. Located in the heart of Yadkinville and minutes from Highway 421 and Highway 601.

### **KEY FEATURES**

- Great restaurant space on Main Street in Yadkinville
- ±4,032 SF space
- Features a bar area, large patio, commercial kitchen, office and storage space, private break room, and 3 restrooms
- Ample surface parking
- Located in the heart of Yadkinville and minutes from Highway 421 and Highway 601