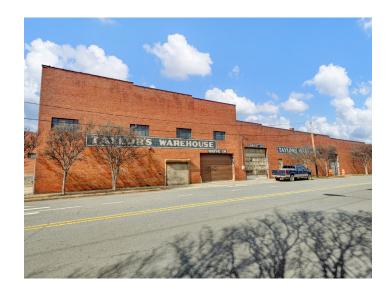

### **DESCRIPTION**

Rare warehouse opportunity in downtown Winston-Salem with excellent access to US-52/US-421. Located on corner of N. Patterson Avenue and Liberty Street, just one block from MLK Jr. corridor. Property features multiple drive and dock doors and on-site parking. Located directly across the street from an approved and permitted 270-unit multi-family development with parking deck.

#### **DESCRIPTION**

Rare warehouse opportunity in downtown Winston-Salem with excellent access to US-52/US-421. Located on corner of N. Patterson Avenue and Liberty Street, just one block from MLK Jr. corridor. Property features multiple drive and dock doors and on-site parking. Located directly across the street from an approved and permitted 270-unit multi-family development with parking deck.