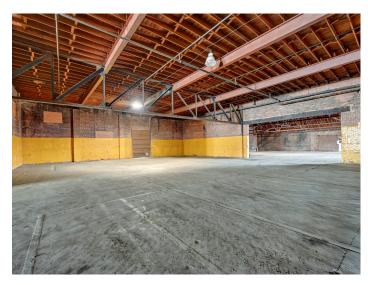

### **DESCRIPTION**

Rare warehouse opportunity in downtown Winston-Salem with excellent access to US-52/US-421. Located on corner of N. Patterson Avenue and Liberty Street, just one block from MLK Jr. corridor. Property features multiple drive and dock doors and on-site parking. Located directly across the street from an approved and permitted 270-unit multi-family development with parking deck.

#### **DESCRIPTION**

Rare warehouse opportunity in downtown Winston-Salem with excellent access to US-52/US-421. Located on corner of N. Patterson Avenue and Liberty Street, just one block from MLK Jr. corridor. Property features multiple drive and dock doors and on-site parking. Located directly across the street from an approved and permitted 270-unit multi-family development with parking deck.