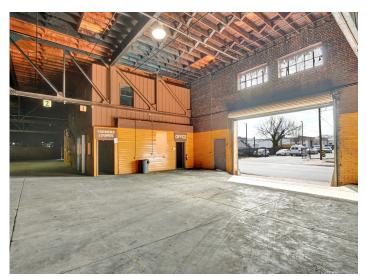

### **DESCRIPTION**

Rare warehouse opportunity in downtown Winston-Salem with excellent access to US-52/US-421. Located on corner of N. Patterson Avenue and Liberty Street, just one block from MLK Jr. corridor. Property features multiple drive and dock doors and on-site parking. Located directly across the street from an approved and permitted 270-unit multi-family development with parking deck.

#### **DESCRIPTION**

Rare warehouse opportunity in downtown Winston-Salem with excellent access to US-52/US-421. Located on corner of N. Patterson Avenue and Liberty Street, just one block from MLK Jr. corridor. Property features multiple drive and dock doors and on-site parking. Located directly across the street from an approved and permitted 270-unit multi-family development with parking deck.

### PROPERTY INFORMATION

| PROPERTY TYPE  | Industrial      | DOCK DOORS     | 10                |
|----------------|-----------------|----------------|-------------------|
| AVAILABLE SF ± | 50,000 - 80,046 | DRIVE-IN DOORS | 6                 |
| ACRES          | 2.31            | PARKING        | Approx. 30 Spaces |
| ZONING         | GB              | SPRINKLERED    | Yes               |
| TAX PIN        | 6835-39-4802    |                |                   |