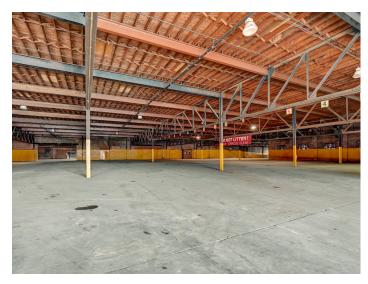

### **DESCRIPTION**

Rare warehouse opportunity in downtown Winston-Salem with excellent access to US-52/US-421. Located on corner of N. Patterson Avenue and Liberty Street, just one block from MLK Jr. corridor. Property features multiple drive and dock doors and on-site parking. Located directly across the street from an approved and permitted 270-unit multi-family development with parking deck.

#### **DESCRIPTION**

Rare warehouse opportunity in downtown Winston-Salem with excellent access to US-52/US-421. Located on corner of N. Patterson Avenue and Liberty Street, just one block from MLK Jr. corridor. Property features multiple drive and dock doors and on-site parking. Located directly across the street from an approved and permitted 270-unit multi-family development with parking deck.