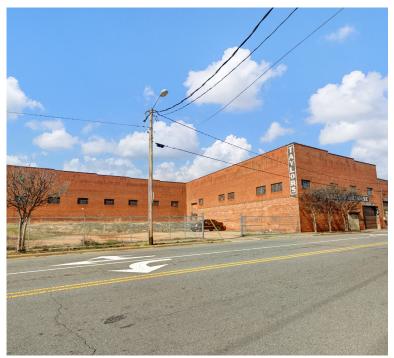

### **DESCRIPTION**

Rare warehouse opportunity in downtown Winston-Salem with excellent access to US-52/US-421. Located on corner of N. Patterson Avenue and Liberty Street, just one block from MLK Jr. corridor. Property features multiple drive and dock doors and on-site parking. Located directly across the street from an approved and permitted 270-unit multi-family development with parking deck.

#### **DESCRIPTION**

Rare warehouse opportunity in downtown Winston-Salem with excellent access to US-52/US-421. Located on corner of N. Patterson Avenue and Liberty Street, just one block from MLK Jr. corridor. Property features multiple drive and dock doors and on-site parking. Located directly across the street from an approved and permitted 270-unit multi-family development with parking deck.