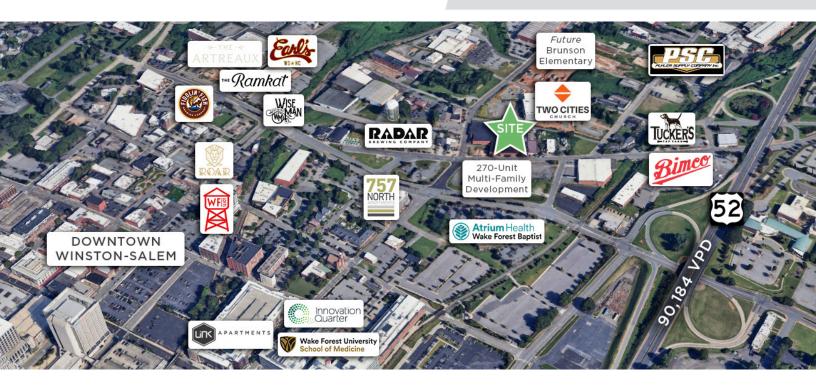

### **DESCRIPTION**

Rare warehouse opportunity in downtown Winston-Salem with excellent access to US-52/US-421. Located on corner of N. Patterson Avenue and Liberty Street, just one block from MLK Jr. corridor. Property features multiple drive and dock doors and on-site parking. Located directly across the street from an approved and permitted 270-unit multi-family development with parking deck.

#### **DESCRIPTION**

Rare warehouse opportunity in downtown Winston-Salem with excellent access to US-52/US-421. Located on corner of N. Patterson Avenue and Liberty Street, just one block from MLK Jr. corridor. Property features multiple drive and dock doors and on-site parking. Located directly across the street from an approved and permitted 270-unit multi-family development with parking deck.