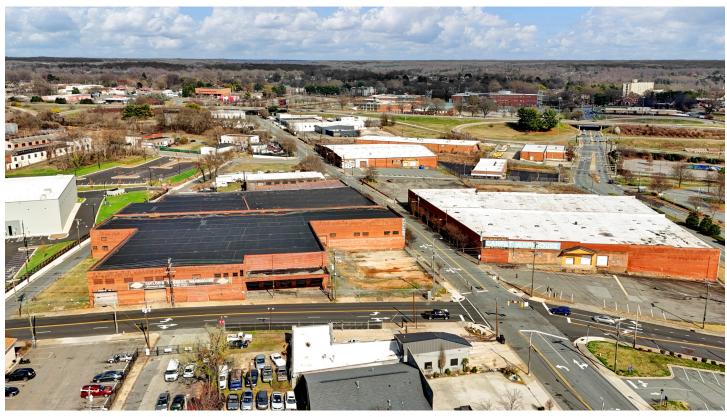

### **DESCRIPTION**

Rare warehouse opportunity in downtown Winston-Salem with excellent access to US-52/US-421. Located on corner of N. Patterson Avenue and Liberty Street, just one block from MLK Jr. corridor. Property features multiple drive and dock doors and on-site parking. Located directly across the street from an approved and permitted 270-unit multi-family development with parking deck.

#### **DESCRIPTION**

Rare warehouse opportunity in downtown Winston-Salem with excellent access to US-52/US-421. Located on corner of N. Patterson Avenue and Liberty Street, just one block from MLK Jr. corridor. Property features multiple drive and dock doors and on-site parking. Located directly across the street from an approved and permitted 270-unit multi-family development with parking deck.