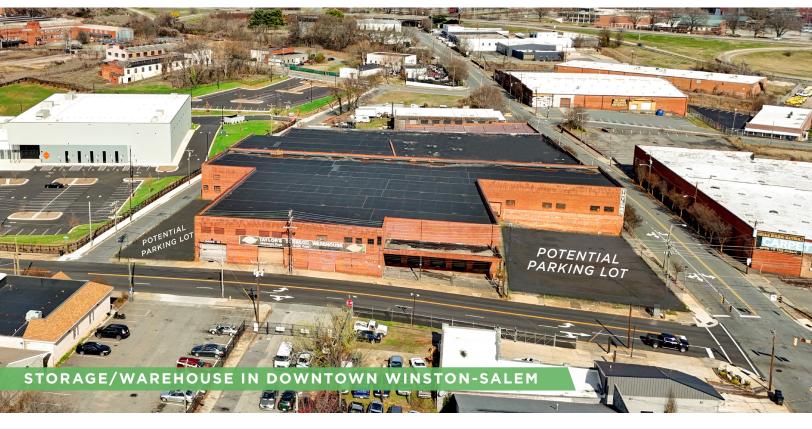

### **DESCRIPTION**

Rare warehouse opportunity in downtown Winston-Salem with excellent access to US-52/US-421. Located on corner of N. Patterson Avenue and Liberty Street, just one block from MLK Jr. corridor. Property features multiple drive and dock doors and on-site parking. Located directly across the street from an approved and permitted 270-unit multi-family development with parking deck.

#### **DESCRIPTION**

Rare warehouse opportunity in downtown Winston-Salem with excellent access to US-52/US-421. Located on corner of N. Patterson Avenue and Liberty Street, just one block from MLK Jr. corridor. Property features multiple drive and dock doors and on-site parking. Located directly across the street from an approved and permitted 270-unit multi-family development with parking deck.