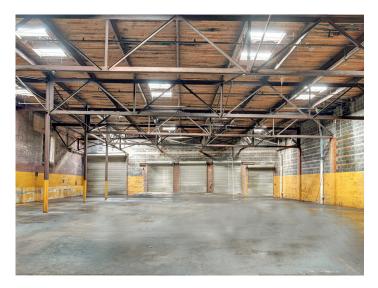

### **DESCRIPTION**

Rare warehouse opportunity in downtown Winston-Salem with excellent access to US-52/US-421. Located on corner of N. Patterson Avenue and Liberty Street, just one block from MLK Jr. corridor. Property features multiple drive and dock doors and on-site parking. Located directly across the street from an approved and permitted 270-unit multi-family development with parking deck.

#### **DESCRIPTION**

Rare warehouse opportunity in downtown Winston-Salem with excellent access to US-52/US-421. Located on corner of N. Patterson Avenue and Liberty Street, just one block from MLK Jr. corridor. Property features multiple drive and dock doors and on-site parking. Located directly across the street from an approved and permitted 270-unit multi-family development with parking deck.

### PROPERTY INFORMATION

| PROPERTY TYPE  | Industrial      | DOCK DOORS     | 10                |
|----------------|-----------------|----------------|-------------------|
| AVAILABLE SF ± | 50,000 - 80,046 | DRIVE-IN DOORS | 6                 |
| ACRES          | 2.31            | PARKING        | Approx. 30 Spaces |
| ZONING         | GB              | SPRINKLERED    | Yes               |
| TAX PIN        | 6835-39-4802    |                |                   |