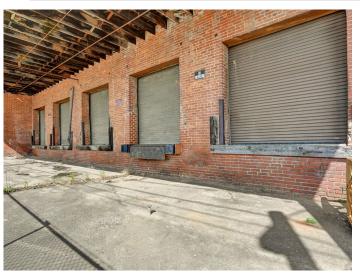

### PROPERTY INFORMATION

| PROPERTY TYPE  | Industrial      | DOCK DOORS     | 10                |
|----------------|-----------------|----------------|-------------------|
| AVAILABLE SF ± | 50,000 - 80,046 | DRIVE-IN DOORS | 6                 |
| ACRES          | 2.31            | PARKING        | Approx. 30 Spaces |
| ZONING         | GB              | SPRINKLERED    | Yes               |
| TAX PIN        | 6835-39-4802    |                |                   |