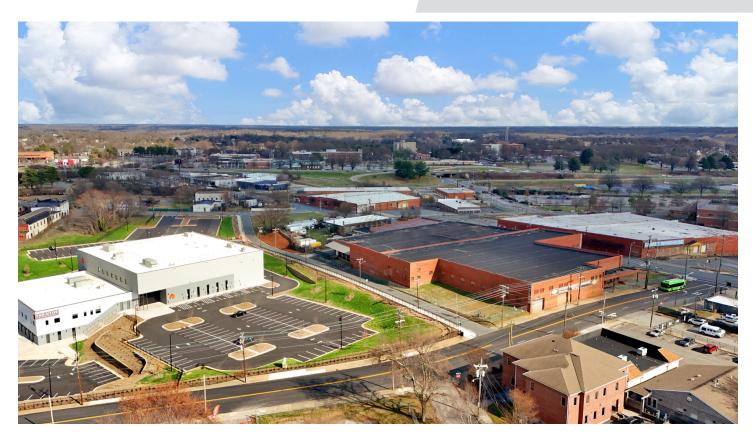

### **DESCRIPTION**

Rare warehouse opportunity in downtown Winston-Salem with excellent access to US-52/US-421. Located on corner of N. Patterson Avenue and Liberty Street, just one block from MLK Jr. corridor. Property features multiple drive and dock doors and on-site parking. Located directly across the street from an approved and permitted 270-unit multi-family development with parking deck.

#### **DESCRIPTION**

Rare warehouse opportunity in downtown Winston-Salem with excellent access to US-52/US-421. Located on corner of N. Patterson Avenue and Liberty Street, just one block from MLK Jr. corridor. Property features multiple drive and dock doors and on-site parking. Located directly across the street from an approved and permitted 270-unit multi-family development with parking deck.