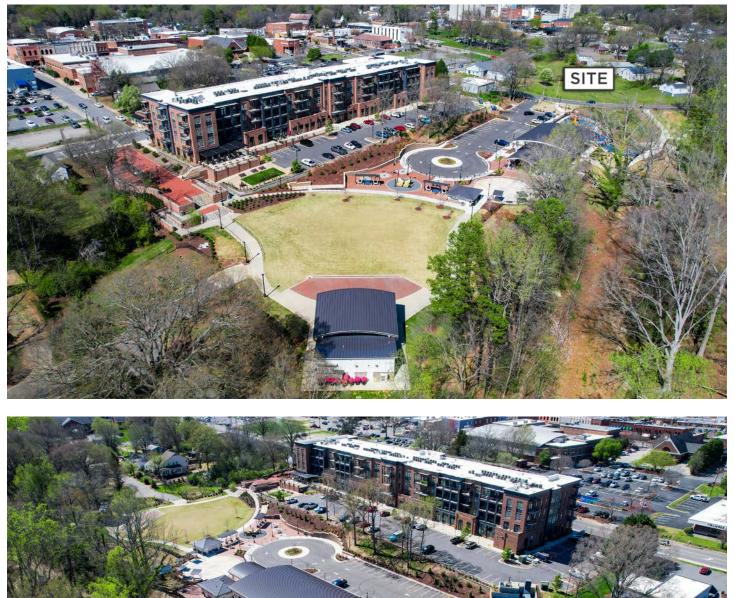

#### PROPERTY AERIAL PHOTOS

LT

206 W. FOURTH STREET • WINSTON-SALEM • NORTH CAROLINA • 27101 LTPCOMMERCIAL.COM • 336.724.1715 **±1.42 ACRES FOR SALE** CLOVER STREET, MOORESVILLE, NC 28115

## Linville Team Partners

COMMERCIAL REAL ESTATE

LIBERTY PARK - ADJACENT TO PROPERTY

CLOVER STREET, MOORESVILLE, NC 28115