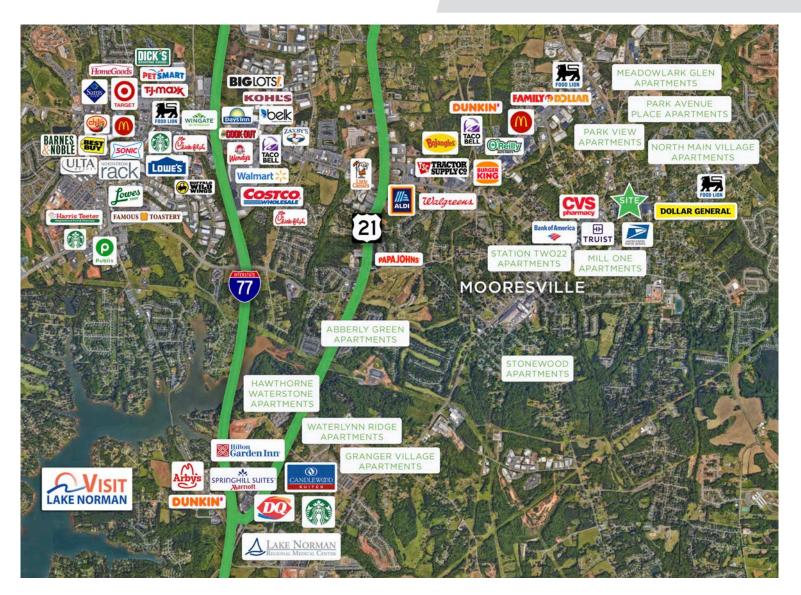

### **MOORESVILLE,** NORTH CAROLINA

Mooresville is located in the southwestern section of Iredell County, North Carolina, and is a part of the fast-growing Charlotte metropolitan area. The city is the most populous municipality in Iredell County. It is located approximately 25 miles north of Charlotte. Mooresville is the corporate headquarters of Lowe's Companies, Inc., one of the largest home improvement retailers in the world. Lowe's has a significant presence in the town, employing thousands of residents and contributing to the local economy. Mooresville is also known as the home of many NASCAR racing teams and drivers, along with an IndyCar team and its drivers, as well as racing technology suppliers. Mooresville is situated on the shores of Lake Norman, a large man-made lake created by the construction of the Cowans Ford Dam on the Catawba River. Lake Norman offers various recreational activities, including boating, fishing, and water sports, and it attracts many visitors and residents who enjoy its scenic beauty.

#### MOORESVILLE, NORTH CAROLINA

- • #1 FASTEST GROWING CITY IN NORTH CAROLINA GOBankingRates, 2023
- • #1 LOWEST TAX RATE IN CHARLOTTE REGION NC Department of Commerce, 2023
- • #1 COUNTY FOR ECONOMIC GROWTH (CHARLOTTE METRO) Charlotte Business Journal, 2023

- • #2 FASTEST NC COUNTY POPULATION GROWTH Charlotte Business Journal, 2023
- • #2 FASTEST GROWING RETAIL SECTOR IN NC NC Department of Commerce, 2023
- • #14 BEST COUNTIES TO LIVE IN NC Niche 2023

LT

206 W. FOURTH STREET • WINSTON-SALEM • NORTH CAROLINA • 27101 LTPCOMMERCIAL.COM • 336.724.1715