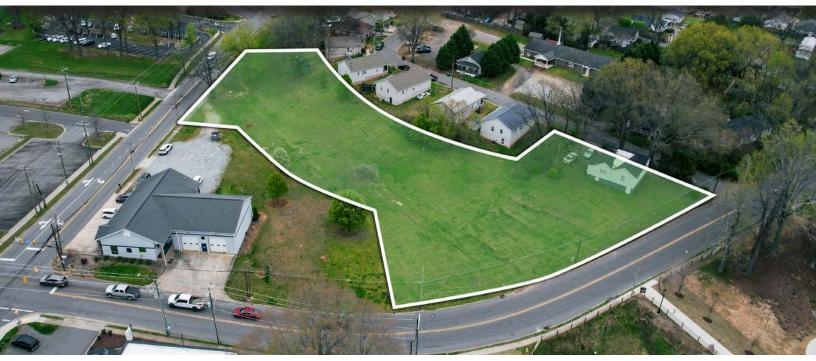

#### DESCRIPTION

Entitled and site plan approved with the Mooresville Unified Development Ordinance (UDO), this multifamily development opportunity offers many desirable amenities. You won't find a more desirable location in Mooresvilleone block from downtown N. Main Street overlooking Liberty Park. This 5-story project features 126 units with various layouts and onsite covered parking. Multiple points of ingress/egress from N. Church Street and E. Iredell Avenue. Over  $\pm 300,000$  SF of planned residential heated area. Site is within the Mooresville Graded School District, which is a top ranked district in North Carolina.

#### DESCRIPTION

Entitled and site plan approved with the Mooresville Unified Development Ordinance (UDO), this multifamily development opportunity offers many desirable amenities. You won't find a more desirable location in Mooresville- one block from downtown N. Main Street overlooking Liberty Park. This 5-story project features 126 units with various layouts and onsite covered parking. Multiple points of ingress/egress from N. Church Street and E. Iredell Avenue. Over ±300,000 SF of planned residential heated area. Site is within the Mooresville Graded School District, which is a top ranked district in North Carolina.