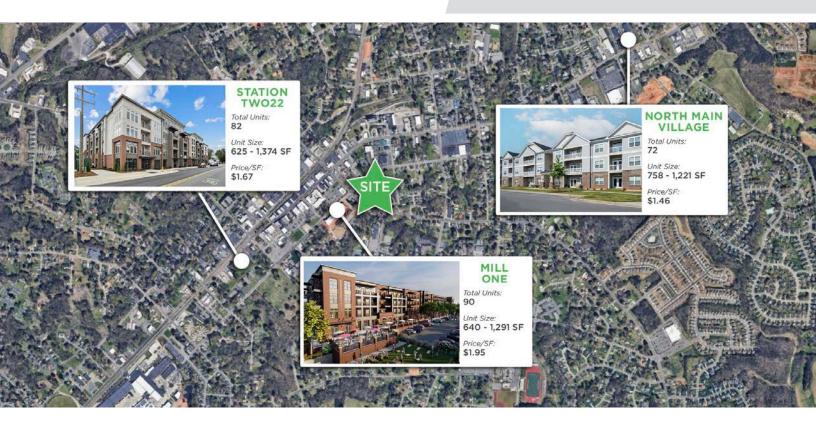

#### DESCRIPTION

Entitled and site plan approved with the Mooresville Unified Development Ordinance (UDO), this multifamily development opportunity offers many desirable amenities. You won't find a more desirable location in Mooresvilleone block from downtown N. Main Street overlooking Liberty Park. This 5-story project features 126 units with various layouts and onsite covered parking. Multiple points of ingress/egress from N. Church Street and E. Iredell Avenue. Over  $\pm 300,000$  SF of planned residential heated area. Site is within the Mooresville Graded School District, which is a top ranked district in North Carolina.

#### DESCRIPTION

Entitled and site plan approved with the Mooresville Unified Development Ordinance (UDO), this multifamily development opportunity offers many desirable amenities. You won't find a more desirable location in Mooresville- one block from downtown N. Main Street overlooking Liberty Park. This 5-story project features 126 units with various layouts and onsite covered parking. Multiple points of ingress/egress from N. Church Street and E. Iredell Avenue. Over ±300,000 SF of planned residential heated area. Site is within the Mooresville Graded School District, which is a top ranked district in North Carolina.