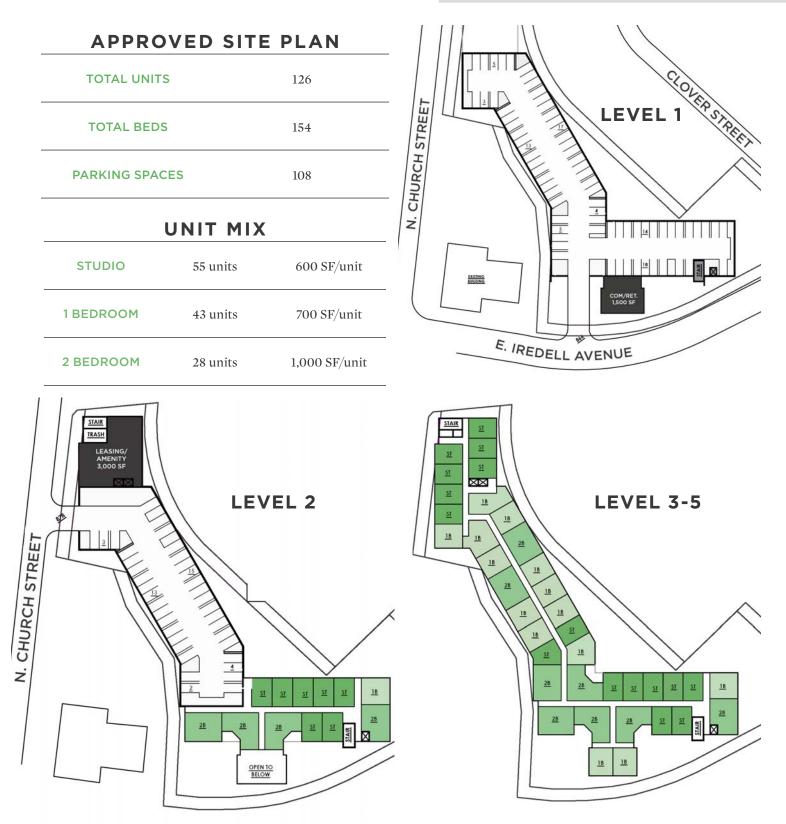

#### DESCRIPTION

Entitled and site plan approved with the Mooresville Unified Development Ordinance (UDO), this multifamily development opportunity offers many desirable amenities. You won't find a more desirable location in Mooresvilleone block from downtown N. Main Street overlooking Liberty Park. This 5-story project features 126 units with various layouts and onsite covered parking. Multiple points of ingress/egress from N. Church Street and E. Iredell Avenue. Over  $\pm 300,000$  SF of planned residential heated area. Site is within the Mooresville Graded School District, which is a top ranked district in North Carolina.

#### DESCRIPTION

Entitled and site plan approved with the Mooresville Unified Development Ordinance (UDO), this multifamily development opportunity offers many desirable amenities. You won't find a more desirable location in Mooresville- one block from downtown N. Main Street overlooking Liberty Park. This 5-story project features 126 units with various layouts and onsite covered parking. Multiple points of ingress/egress from N. Church Street and E. Iredell Avenue. Over ±300,000 SF of planned residential heated area. Site is within the Mooresville Graded School District, which is a top ranked district in North Carolina.