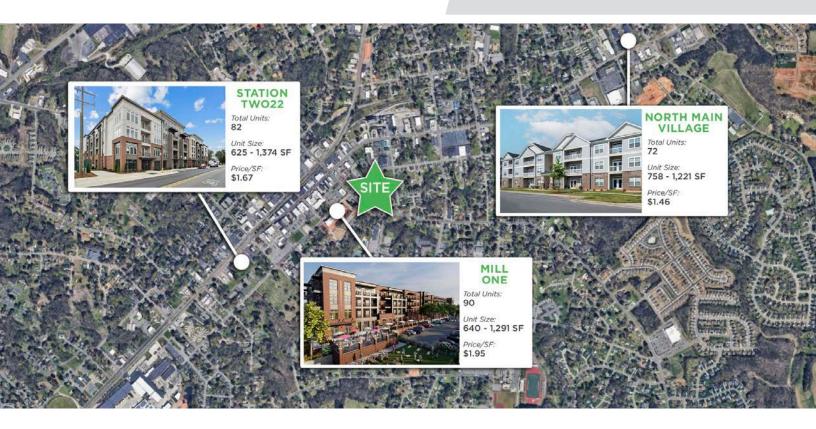

#### **DESCRIPTION**

Entitled and site plan approved with the Mooresville Unified Development Ordinance (UDO), this multifamily development opportunity offers many desirable amenities. You won't find a more desirable location in Mooresville- one block from downtown N. Main Street overlooking Liberty Park. This project features 92 units with onsite parking. Multiple points of ingress/egress from N. Church Street and E. Iredell Avenue. Site is within the Mooresville Graded School District, which is a top ranked district in North Carolina, and across the street from Mill One and Liberty Park. Owner will sell, joint venture, or owner finance.