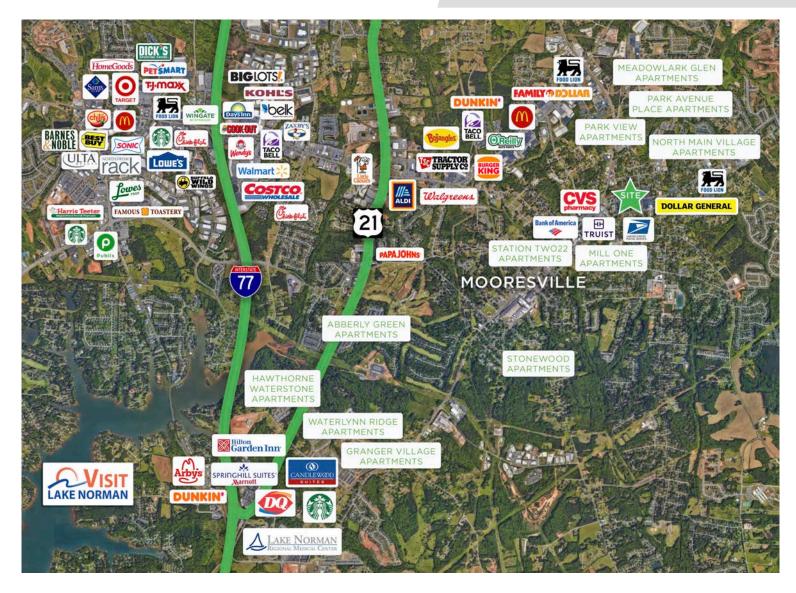

rate headquarters of Lowe's Companies, Inc., one of the largest home improvement retailers in the world. Lowe's has a significant presence in the town, employing thousands of residents and contributing to the local economy. Mooresville is also known as the home of many NASCAR racing teams and drivers, along with an IndyCar team and its drivers, as well as racing technology suppliers. Mooresville is situated on the shores of Lake Norman, a large man-made lake created by the construction of the Cowans Ford Dam on the Catawba River. Lake Norman offers various recreational activities, including boating, fishing, and water sports, and it attracts many visitors and residents who enjoy its scenic beauty.





CLOVER STREET, MOORESVILLE, NC 28115

# Linville Team Partners

COMMERCIAL REAL ESTATE



### MOORESVILLE, NORTH CAROLINA

• • • #1 FASTEST GROWING CITY IN NORTH CAROLINA

GOBankingRates, 2023

•••#2 FASTEST NC COUNTY POPULATION GROWTH

Charlotte Business Journal, 2023

• • • #1 LOWEST TAX RATE IN CHARLOTTE REGION

NC Department of Commerce, 2023

• • • #2 FASTEST GROWING RETAIL SECTOR IN NC

NC Department of Commerce, 2023

• • • #1 COUNTY FOR ECONOMIC GROWTH

(CHARLOTTE METRO)

Charlotte Business Journal, 2023

• • • #14 BEST COUNTIES TO LIVE IN NC

Niche 2023

CLOVER STREET, MOORESVILLE, NC 28115

### Linville Team Partners

COMMERCIAL REAL ESTATE

#### SITE TAX PINS

| 326 CLOVER STREET | 4667225560 |
|-------------------|------------|
| 324 CLOVER STREET | 4667225359 |
| 320 CLOVER STREET | 4667225365 |
| CLOVER STREET     | 467225380  |
| 310 CLOVER STREET | 4667225250