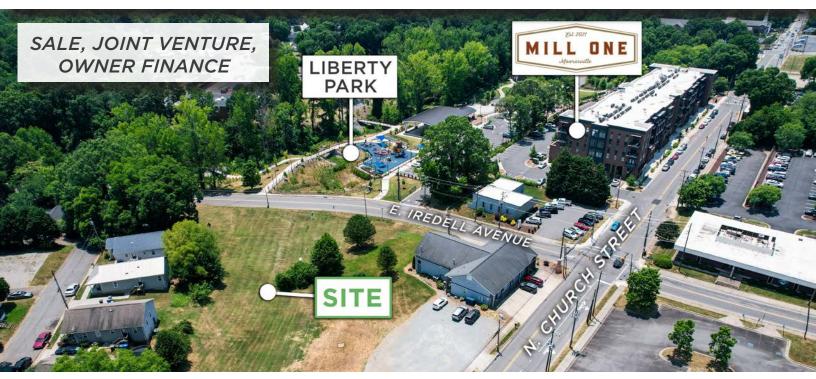

#### MULTI-FAMILY DEVELOPMENT IN MOORESVILLE OVERLOOKING LIBERTY PARK

#### **DESCRIPTION**

Entitled and site plan approved with the Mooresville Unified Development Ordinance (UDO), this multifamily development opportunity offers many desirable amenities. You won't find a more desirable location in Mooresville- one block from downtown N. Main Street overlooking Liberty Park. This project features 92 units with onsite parking. Multiple points of ingress/egress from N. Church Street and E. Iredell Avenue. Site is within the Mooresville Graded School District, which is a top ranked district in North Carolina, and across the street from Mill One and Liberty Park. Owner will sell, joint venture, or owner finance.

#### LIBERTY PARK - ADJACENT TO PROPERTY

CLOVER STREET, MOORESVILLE, NC 28115