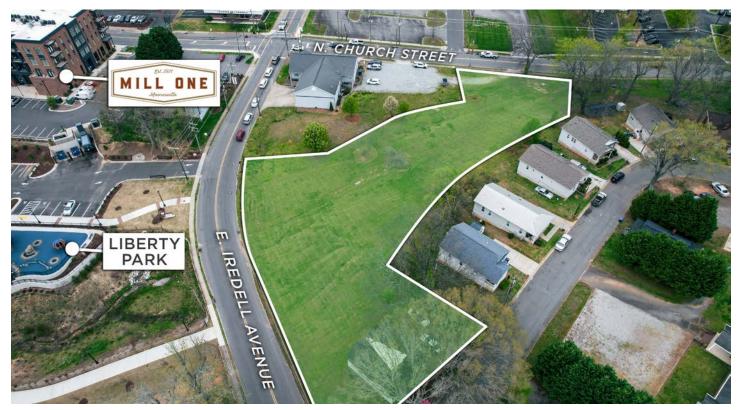

#### PROPERTY AERIAL PHOTOS

CLOVER STREET, MOORESVILLE, NC 28115

#### LIBERTY PARK - ADJACENT TO PROPERTY

CLOVER STREET, MOORESVILLE, NC 28115