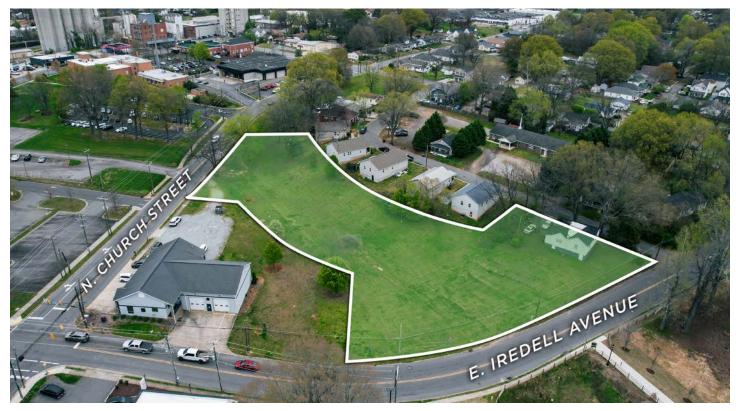

#### PROPERTY AERIAL PHOTOS

CLOVER STREET, MOORESVILLE, NC 28115

#### SITE TAX PINS

| 326 CLOVER STREET | 4667225560 |
|-------------------|------------|
| 324 CLOVER STREET | 4667225359 |
| 320 CLOVER STREET | 4667225365 |
| CLOVER STREET     | 467225380  |
| 310 CLOVER STREET | 4667225250 |
| 304 CLOVER STREET | 4667226124 |
| N. CHURCH STREET  | 4667225408 |
|                   |            |

#### PROPERTY INFORMATION

| PROPERTY TYPE | Land | # OF PARCELS | 7       |
|---------------|------|--------------|---------|
| ACRES ±       | 1.42 | COUNTY       | Iredell |