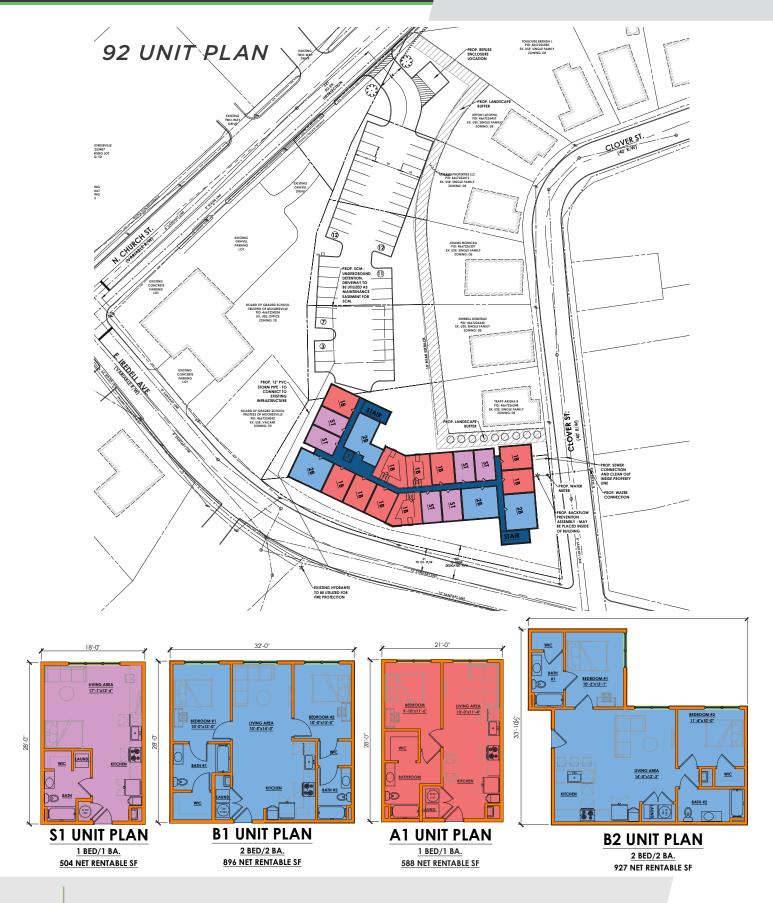

#### **DESCRIPTION**

Entitled and site plan approved with the Mooresville Unified Development Ordinance (UDO), this multifamily development opportunity offers many desirable amenities. You won't find a more desirable location in Mooresville- one block from downtown N. Main Street overlooking Liberty Park. This project features 92 units with onsite parking. Multiple points of ingress/egress from N. Church Street and E. Iredell Avenue. Site is within the Mooresville Graded School District, which is a top ranked district in North Carolina, and across the street from Mill One and Liberty Park. Owner will sell, joint venture, or owner finance.