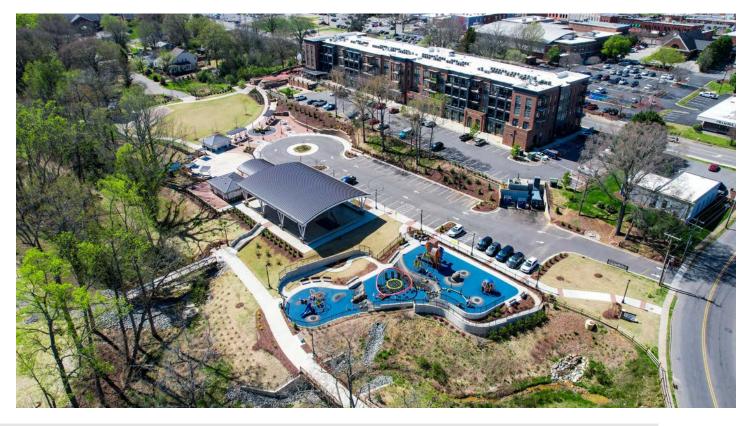

#### LIBERTY PARK - ADJACENT TO PROPERTY

CLOVER STREET, MOORESVILLE, NC 28115

#### **DESCRIPTION**

Entitled and site plan approved with the Mooresville Unified Development Ordinance (UDO), this multifamily development opportunity offers many desirable amenities. You won't find a more desirable location in Mooresville- one block from downtown N. Main Street overlooking Liberty Park. This project features 92 units with onsite parking. Multiple points of ingress/egress from N. Church Street and E. Iredell Avenue. Site is within the Mooresville Graded School District, which is a top ranked district in North Carolina, and across the street from Mill One and Liberty Park. Owner will sell, joint venture, or owner finance.