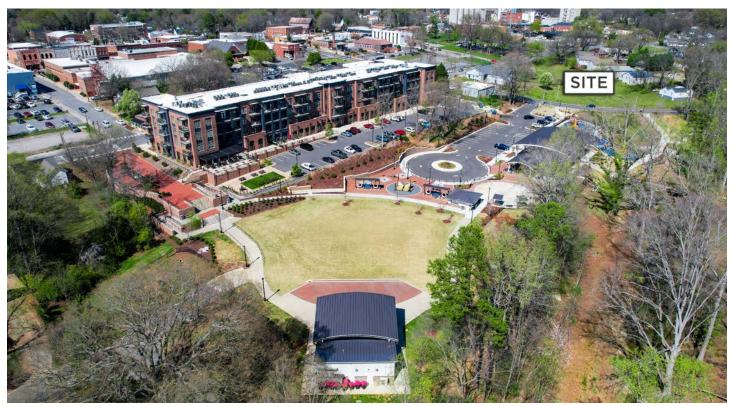

#### PROPERTY AERIAL PHOTOS

CLOVER STREET, MOORESVILLE, NC 28115

#### **DESCRIPTION**

Entitled and site plan approved with the Mooresville Unified Development Ordinance (UDO), this multifamily development opportunity offers many desirable amenities. You won't find a more desirable location in Mooresville- one block from downtown N. Main Street overlooking Liberty Park. This project features 92 units with onsite parking. Multiple points of ingress/egress from N. Church Street and E. Iredell Avenue. Site is within the Mooresville Graded School District, which is a top ranked district in North Carolina, and across the street from Mill One and Liberty Park. Owner will sell, joint venture, or owner finance.