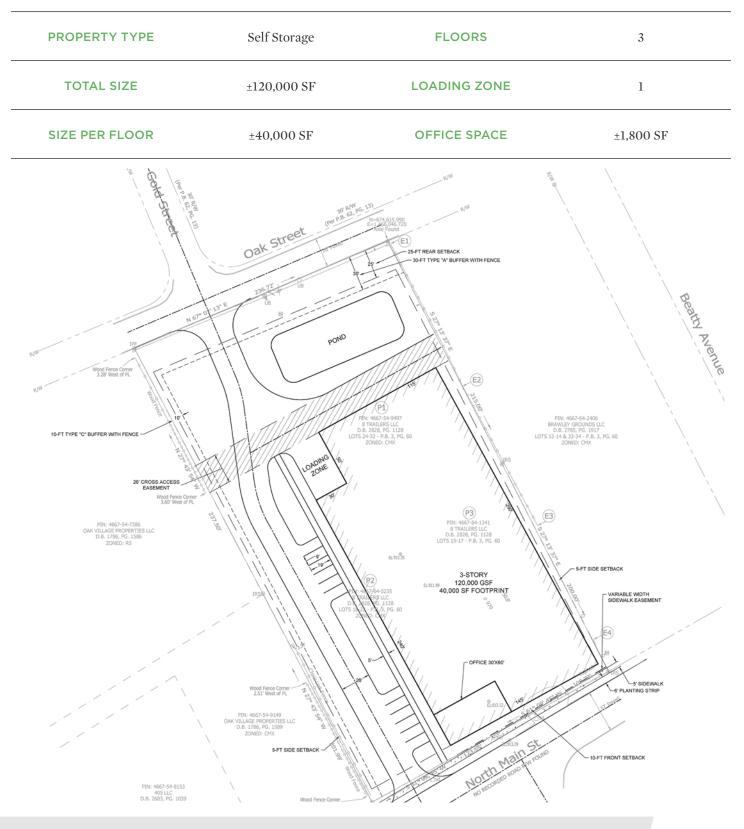

### NICK GONZALEZ

- E Nick@LTPcommercial.com
- **P** 336.724.1715

972 N. MAIN STREET, MOORESVILLE, NC 28115

PROPOSED SITE PLAN

LT

972 N. MAIN STREET, MOORESVILLE, NC 28115

### **PROPERTY HIGHLIGHTS**

PROPERTY TYPE

Land, Self Storage

ACRES ±

\_\_\_\_\_

2.37

SALE PRICE

\$1,950,000

### PROPERTY INFORMATION

| PROPERTY TYPE | Land | COUNTY   | Iredell                            |
|---------------|------|----------|------------------------------------|
| ACRES ±       | 2.37 | TAX PINS | 4667549497, 4667640235, 4667641341 |