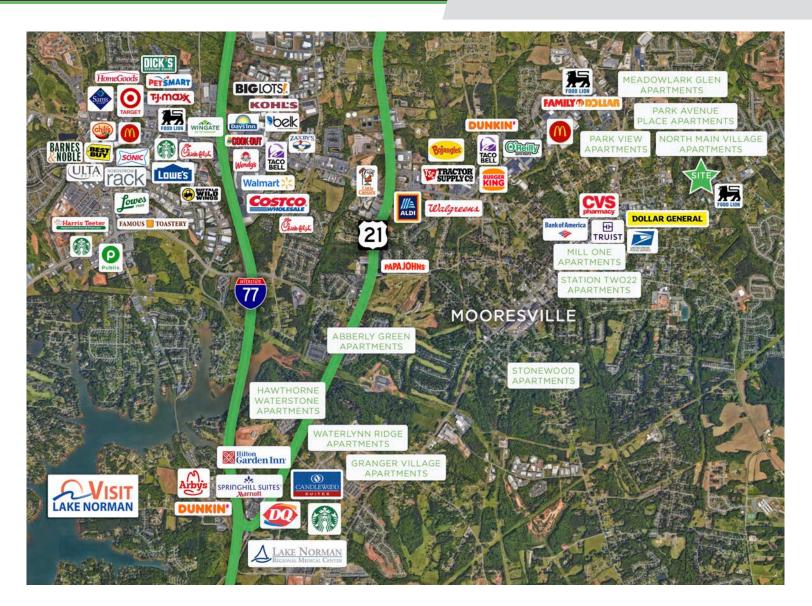

#### PROPERTY AERIAL PHOTOS

LT

972 N. MAIN STREET, MOORESVILLE, NC 28115

### DESCRIPTION

Self storage opportunity in the U.S.'s 3rd fastest growing state.  $\pm 2.37$  acre self storage development opportunity directly across North Main Street from Our Town Square Shopping Center (Food Lion anchor) in downtown Mooresville. Current plans approved by the Mooresville UDO allow for a  $\pm 120,000$ SF, 3-story self storage building. Site has had extensive environmental compliance and has been cleared by the North Carolina Department on Environmental Quality as of November, 2023. Call to discuss site assessments and plans!

### DESCRIPTION

Self storage opportunity in the U.S.'s 3rd fastest growing state. ±2.37 acre self storage development opportunity directly across North Main Street from Our Town Square Shopping Center (Food Lion anchor) in downtown Mooresville. Current plans approved by the Mooresville UDO allow for a ±120,000 SF, 3-story self storage building. Site has had extensive environmental compliance and has been cleared by the North Carolina Department on Environmental Quality as of November, 2023. Call to discuss site assessments and plans!