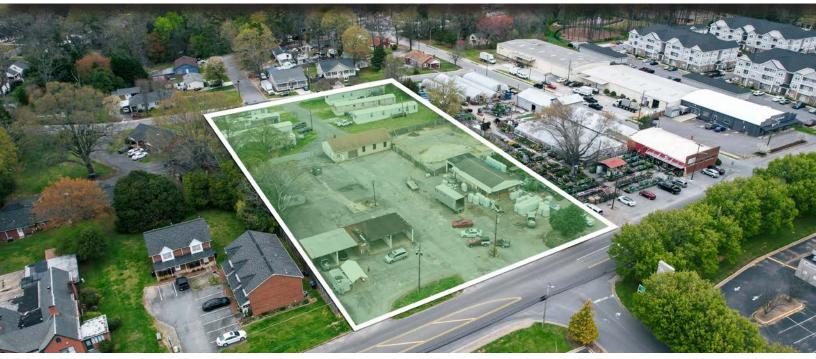

### SELF STORAGE DEVELOPMENT OPPORTUNITY IN MOORESVILLE

### DESCRIPTION

Self storage opportunity in the U.S.'s 3rd fastest growing state.  $\pm 2.37$  acre self storage development opportunity directly across North Main Street from Our Town Square Shopping Center (Food Lion anchor) in downtown Mooresville. Current plans approved by the Mooresville UDO allow for a  $\pm 120,000$ SF, 3-story self storage building. Site has had extensive environmental compliance and has been cleared by the North Carolina Department on Environmental Quality as of November, 2023. Call to discuss site assessments and plans!

### DESCRIPTION

Self storage opportunity in the U.S.'s 3rd fastest growing state. ±2.37 acre self storage development opportunity directly across North Main Street from Our Town Square Shopping Center (Food Lion anchor) in downtown Mooresville. Current plans approved by the Mooresville UDO allow for a ±120,000 SF, 3-story self storage building. Site has had extensive environmental compliance and has been cleared by the North Carolina Department on Environmental Quality as of November, 2023. Call to discuss site assessments and plans!