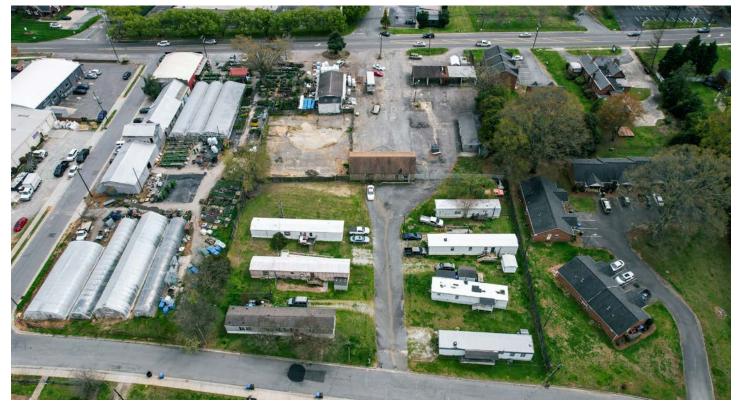

th Main Street from Our Town Square Shopping Center (Food Lion anchor) in downtown Mooresville. Current plans approved by the Mooresville UDO allow for a  $\pm 120,000$ SF, 3-story self storage building. Site has had extensive environmental compliance and has been cleared by the North Carolina Department on Environmental Quality as of November, 2023. Call to discuss site assessments and plans!



**54,578** 



Average Household Income \$101,643

LT



8 Year Population Growth **43.24%** 



Household Type 59.3% Owners 40.7% Renters

### NICK GONZALEZ

- E Nick@LTPcommercial.com
- **P** 336.724.1715

972 N. MAIN STREET, MOORESVILLE, NC 28115

PROPOSED SITE PLAN



LT

972 N. MAIN STREET, MOORESVILLE, NC 28115

## Linville Team Partners

COMMERCIAL REAL ESTATE

#### PROPERTY AERIAL PHOTOS





LT

972 N. MAIN STREET, MOORESVILLE, NC 28115

## Linville Team Partners

COMMERCIAL REAL ESTATE



### MOORESVILLE, NORTH CAROLINA

- • #1 FASTEST GROWING CITY IN NORTH CAROLINA GOBankingRates, 2023
- • #1 LOWEST TAX RATE IN CHARLOTTE REGION NC Department of Commerce, 2023
- • #1 COUNTY FOR ECONOMIC GROWTH (CHARLOTTE METRO) Charlotte Business Journal, 2023

- • #2 FASTEST NC COUNTY POPULATION GROWTH Charlotte Business Journal, 2023
- • #2 FASTEST GROWING RETAIL SECTOR IN NC NC Department of Commerce, 2023
- • #14 BEST COUNTIES TO LIVE IN NC Niche 2023



972 N. MAIN STREET, MOORESVILLE, NC 28115

# Linville Team Partners

## **MOORESVILLE,** NORTH CAROLINA

Mooresville is located in the southwestern section of Iredell County, North Carolina, and is a part of the fast-growing Charlotte