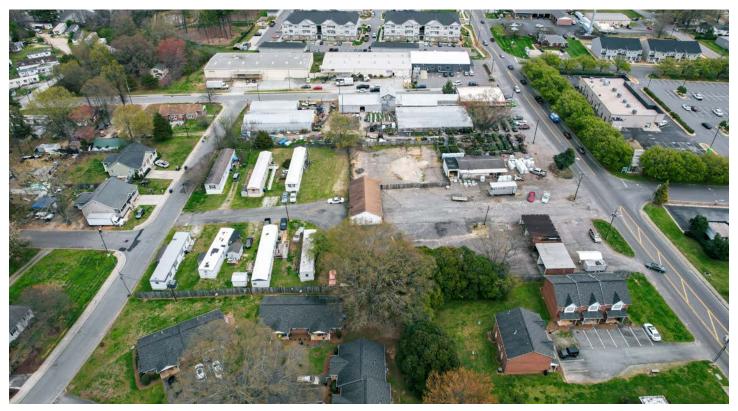

Main Street from Our Town Square Shopping Center (Food Lion anchor) in downtown Mooresville. Current plans approved by the Mooresville UDO allow for a  $\pm 120,000$ SF, 3-story self storage building. Site has had extensive environmental compliance and has been cleared by the North Carolina Department on Environmental Quality as of November, 2023. Call to discuss site assessments and plans!



**54,578** 



Average Household Income \$101,643

LT



8 Year Population Growth **43.24%** 



Household Type 59.3% Owners 40.7% Renters

### NICK GONZALEZ

- E Nick@LTPcommercial.com
- **P** 336.724.1715

972 N. MAIN STREET, MOORESVILLE, NC 28115

PROPOSED SITE PLAN



LT

972 N. MAIN STREET, MOORESVILLE, NC 28115

## Linville Team Partners

COMMERCIAL REAL ESTATE

#### PROPERTY AERIAL PHOTOS





LT

972 N. MAIN STREET, MOORESVILLE, NC 28115

## Linville Team Partners

COMMERCIAL REAL ESTATE



### MOORESVILLE, NORTH CAROLINA

- • #1 FASTEST GROWING CITY IN NORTH CAROLINA GOBankingRates, 2023
- • #1 LOWEST TAX RATE IN CHARLOTTE REGION NC Department of Commerce, 2023
- • #1 COUNTY FOR ECONOMIC GROWTH (CHARLOTTE METRO) Charlotte Business Journal, 2023

- • #2 FASTEST NC COUNTY POPULATION GROWTH Charlotte Business Journal, 2023
- • #2 FASTEST GROWING RETAIL SECTOR IN NC NC Department of Commerce, 2023
- • #14 BEST COUNTIES TO LIVE IN NC Niche 2023



972 N. MAIN STREET, MOORESVILLE, NC 28115

# Linville Team Partners

## **MOORESVILLE,** NORTH CAROLINA

Mooresville is located in the southwestern section of Iredell County, North Carolina, and is a part of the fast-growing Charlotte m