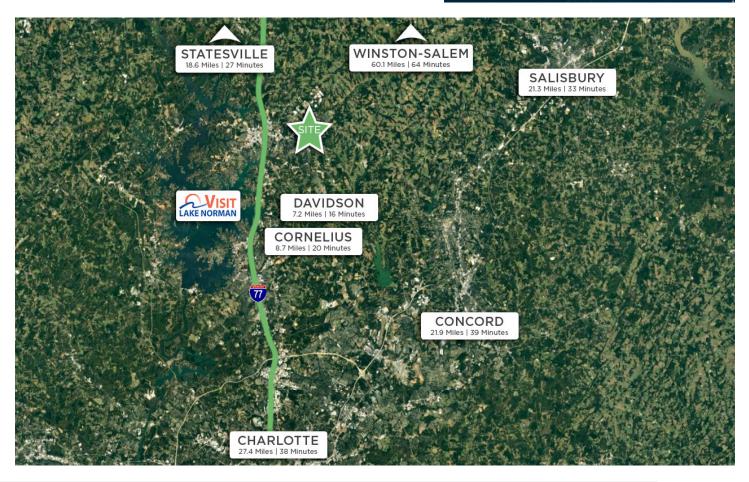

## **MOORESVILLE,** NORTH CAROLINA

Mooresville is located in the southwestern section of Iredell County, North Carolina, and is a part of the fast-growing Charlotte metropolitan area. The city is the most populous municipality in Iredell County. It is located approximately 25 miles north of Charlotte. Mooresville is the corporate headquarters of Lowe's Companies, Inc., one of the largest home improvement retailers in the world. Lowe's has a significant presence in the town, employing thousands of residents and contributing to the local economy. Mooresville is also known as the home of many NASCAR racing teams and drivers, along with an IndyCar team and its drivers, as well as racing technology suppliers. Mooresville is situated on the shores of Lake Norman, a large man- made lake created by the construction of the Cowans Ford Dam on the Catawba River. Lake Norman offers various recreational activities, including boating, fishing, and water sports, and it attracts many visitors and residents who enjoy its scenic beauty.