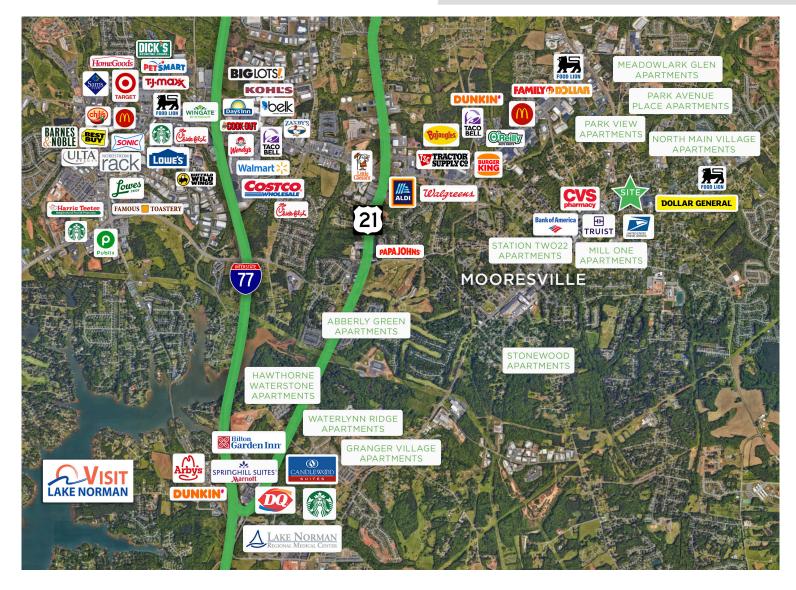

#### MOORESVILLE, NORTH CAROLINA

Mooresville is located in the southwestern section of Iredell County, North Carolina, and is a part of the fast-growing Charlotte metropolitan area. The city is the most populous municipality in Iredell County. It is located approximately 25 miles north of Charlotte. Mooresville is the corporate headquarters of Lowe's Companies, Inc., one of the largest home improvement retailers in the world. Lowe's has a significant presence in the town, employing thousands of residents and contributing to the local economy. Mooresville is also known as the home of many NASCAR racing teams and drivers, along with an IndyCar team and its drivers, as well as racing technology suppliers. Mooresville is situated on the shores of Lake Norman, a large man- made lake created by the construction of the Cowans Ford Dam on the Catawba River. Lake Norman offers various recreational activities, including boating, fishing, and water sports, and it attracts many visitors and residents who enjoy its scenic beauty.

#### MOORESVILLE, NORTH CAROLINA

• • • #1 FASTEST GROWING CITY IN NORTH CAROLINA

GOBankingRates, 2023

• • • #2 FASTEST NC COUNTY POPULATION GROWTH

Charlotte Business Journal, 2023

• • • #1 LOWEST TAX RATE IN CHARLOTTE REGION