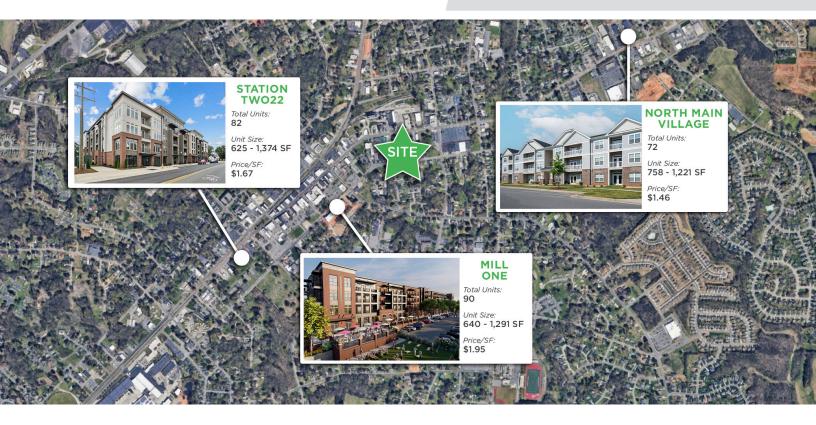

| \$3,900,000        |  |

#### **DESCRIPTION**

Entitled and site plan approved with the Mooresville Unified Development Ordinance (UDO). Initially approved for 92 units, this 1.58 acre development opportunity is conveniently located in downtown Mooresville. Recent concept plan updates allow for up to 150 units. 100% completed design development drawings available. Site is within the Mooresville Graded School District, which is a top ranked district in North Carolina.



Total Population **54,578** 



8 Year Population Growth 43.24%



Average Household Income \$101,643



Household Type: Renters **40.7%** 

#### **NICK GONZALEZ**

- E Nick@LTPcommercial.com
- P 336.724.1715



N. MAIN STREET & INSTITUTE STREET, MOORESVILLE, NC 28115

## Linville Team Partners

COMMERCIAL REAL ESTATE



#### **APPROVED SITE PLAN - 92 UNITS**

PENTHOUSE AND DUAL ENTRY LOFT UNITS INCLUDED



N. MAIN STREET & INSTITUTE STREET, MOORESVILLE, NC 28115

**PARKING SPACES** 

1,000 SF/unit

COMMERCIAL REAL ESTATE

27 units

# PROPOSED SITE PLAN UNIT MIX TOTAL UNITS 150 STUDIO 84 units 600 SF/unit TOTAL BEDS 177 1 BEDROOM 39 units 700 SF/unit

#### LEVELS 2-4

(includes 15 street spaces)

2 BEDROOM



#### LEVEL 1



N. MAIN STREET & INSTITUTE STREET, MOORESVILLE, NC 28115

## Linville Team Partners

COMMERCIAL REAL ESTATE

#### MOORESVILLE, NORTH CAROLINA

Mooresville is located in the southwestern section of Iredell County, North Carolina, and is a part of the fast-growing Charlotte metropolitan area. The city is the most populous municipality in Iredell County. It is located approximately 25 m