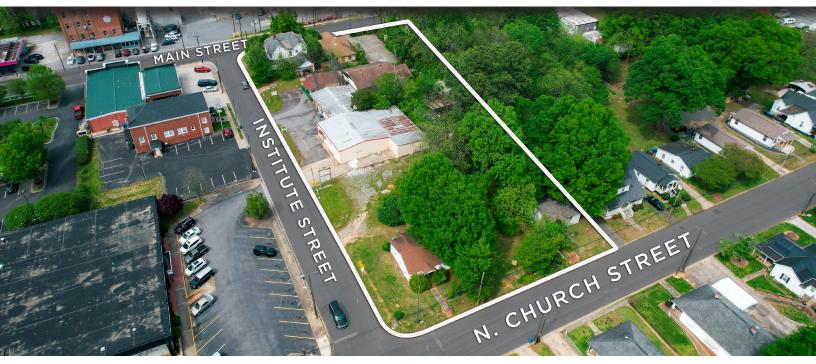

#### **DESCRIPTION**

Entitled and site plan approved with the Mooresville Unified Development Ordinance (UDO). Initially approved for 92 units, this 1.58 acre development opportunity is conveniently located in downtown Mooresville. Recent concept plan updates allow for up to 150 units. 100% completed design development drawings available. Site is within the Mooresville Graded School District, which is a top ranked district in North Carolina.

#### SITE TAX PINS

| JIIE IAA I IIIG      |            |  |  |  |
|----------------------|------------|--|--|--|
| 505 N. MAIN STREET   | 4667239078 |  |  |  |
| 519 N. MAIN STREET   | 4667330044 |  |  |  |
| N. MAIN STREET       | 4667330085 |  |  |  |
| 114 INSTITUTE STREET | 4667229999 |  |  |  |
| 120 INSTITUTE STREET | 4667320912 |  |  |  |
| INSTITUTE AVENUE     | 4667320827 |  |  |  |
| 504 N. CHURCH STREET | 4667320709 |  |  |  |
| 508 N. CHURCH STREET | 4667320850 |  |  |  |
| 512 N. CHURCH STREET | 4667321813 |  |  |  |
|                      |            |  |  |  |

#### PROPERTY INFORMATION

| PROPERTY TYPE | Land | # OF PARCELS | 9       |
|---------------|------|--------------|---------|
| ACRES ±       | 1.58 | COUNTY       | Iredell |