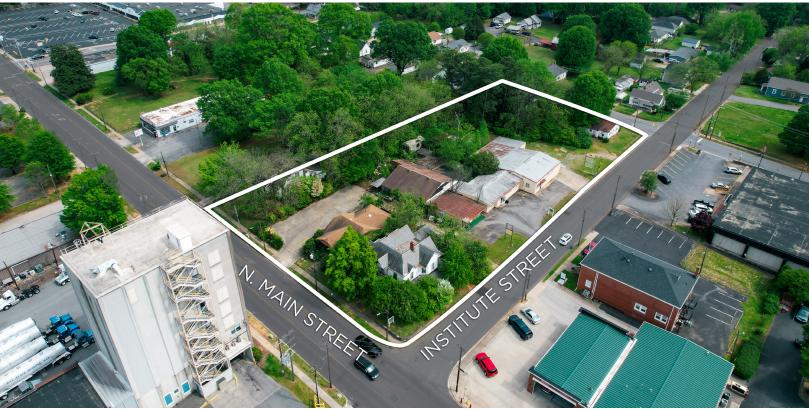

#### SITE TAX PINS

| JIIE IAA I IIIG      |            |  |  |  |
|----------------------|------------|--|--|--|
| 505 N. MAIN STREET   | 4667239078 |  |  |  |
| 519 N. MAIN STREET   | 4667330044 |  |  |  |
| N. MAIN STREET       | 4667330085 |  |  |  |
| 114 INSTITUTE STREET | 4667229999 |  |  |  |
| 120 INSTITUTE STREET | 4667320912 |  |  |  |
| INSTITUTE AVENUE     | 4667320827 |  |  |  |
| 504 N. CHURCH STREET | 4667320709 |  |  |  |
| 508 N. CHURCH STREET | 4667320850 |  |  |  |
| 512 N. CHURCH STREET | 4667321813 |  |  |  |
|                      |            |  |  |  |

#### PROPERTY INFORMATION

| PROPERTY TYPE | Land | # OF PARCELS | 9       |
|---------------|------|--------------|---------|
| ACRES ±       | 1.58 | COUNTY       | Iredell |