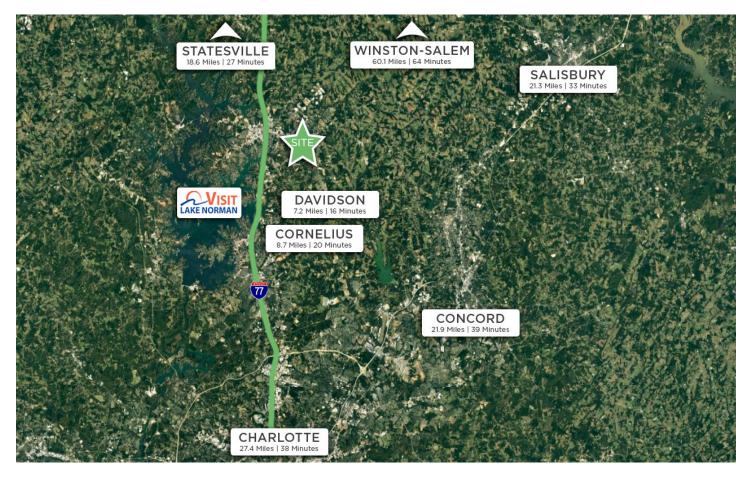

#### MOORESVILLE, NORTH CAROLINA

Mooresville is located in the southwestern section of Iredell County, North Carolina, and is a part of the fast-growing Charlotte metropolitan area. The city is the most populous municipality in Iredell County. It is located approximately 25 miles north of Charlotte. Mooresville is the corporate headquarters of Lowe's Companies, Inc., one of the largest home improvement retailers in the world. Lowe's has a significant presence in the town, employing thousands of residents and contributing to the local economy. Mooresville is also known as the home of many NASCAR racing teams and drivers, along with an IndyCar team and its drivers, as well as racing technology suppliers. Mooresville is situated on the shores of Lake Norman, a large man- made lake created by the construction of the Cowans Ford Dam on the Catawba River. Lake Norman offers various recreational activities, including boating, fishing, and water sports, and it attracts many visitors and residents who enjoy its scenic beauty.