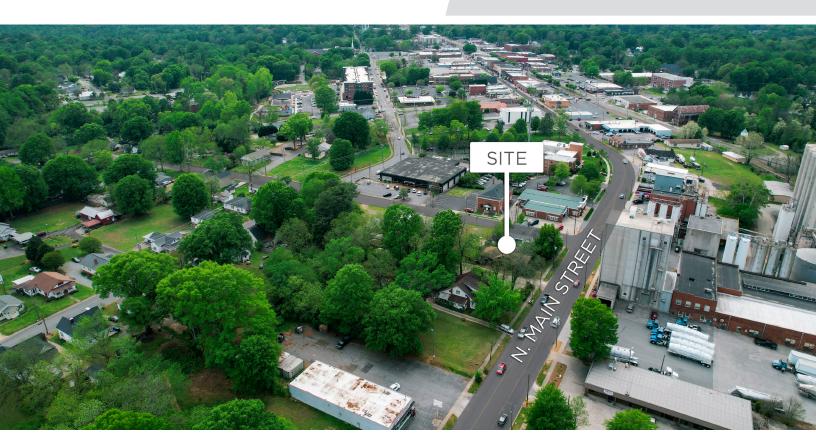

#### **DESCRIPTION**

Entitled and site plan approved with the Mooresville Unified Development Ordinance (UDO). Initially approved for 92 units, this 1.58 acre development opportunity is conveniently located in downtown Mooresville. Recent concept plan updates allow for up to 150 units. 100% completed design development drawings available. Site is within the Mooresville Graded School District, which is a top ranked district in North Carolina.