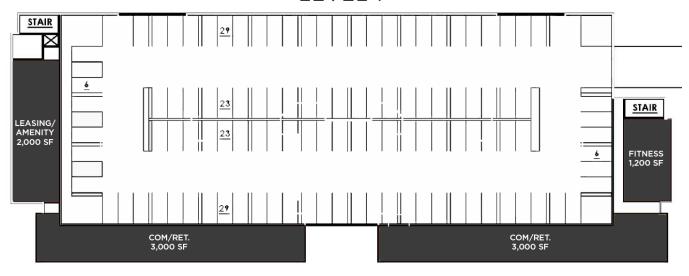

#### **APPROVED SITE PLAN - 92 UNITS**

PENTHOUSE AND DUAL ENTRY LOFT UNITS INCLUDED

N. MAIN STREET & INSTITUTE STREET, MOORESVILLE, NC 28115

**PARKING SPACES** 

1,000 SF/unit

COMMERCIAL REAL ESTATE

27 units

#### LEVEL 1

N. MAIN STREET & INSTITUTE STREET, MOORESVILLE, NC 28115