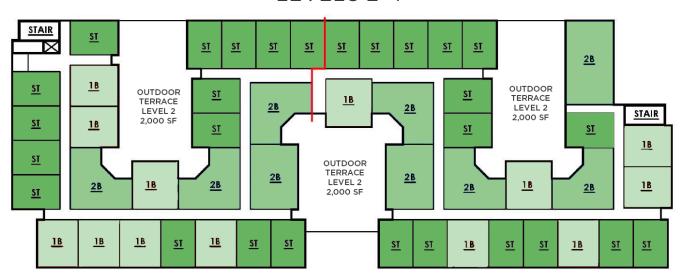

# PROPOSED SITE PLAN UNIT MIX TOTAL UNITS 150 STUDIO 84 units 600 SF/unit TOTAL BEDS 177 1 BEDROOM 39 units 700 SF/unit

#### LEVELS 2-4

(includes 15 street spaces)

2 BEDROOM