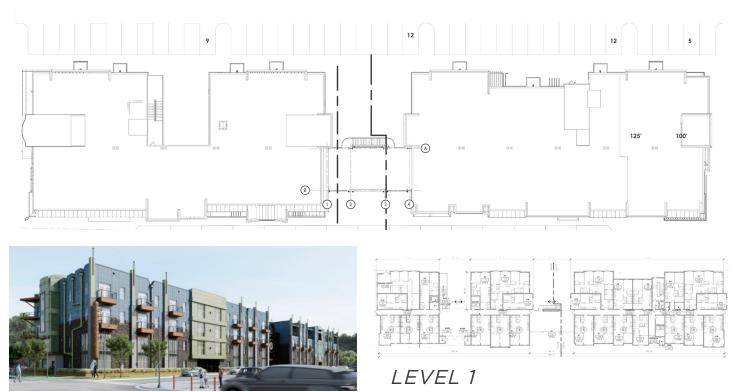

#### **APPROVED SITE PLAN - 92 UNITS**

PENTHOUSE AND DUAL ENTRY LOFT UNITS INCLUDED

N. MAIN STREET & INSTITUTE STREET, MOORESVILLE, NC 28115

**PARKING SPACES** 

1,000 SF/unit

COMMERCIAL REAL ESTATE

27 units

# PROPOSED SITE PLAN UNIT MIX TOTAL UNITS 150 STUDIO 84 units 600 SF/unit TOTAL BEDS 177 1 BEDROOM 39 units 700 SF/unit

#### LEVELS 2-4

(includes 15 street spaces)

2 BEDROOM

#### LEVEL 1

N. MAIN STREET & INSTITUTE STREET, MOORESVILLE, NC 28115