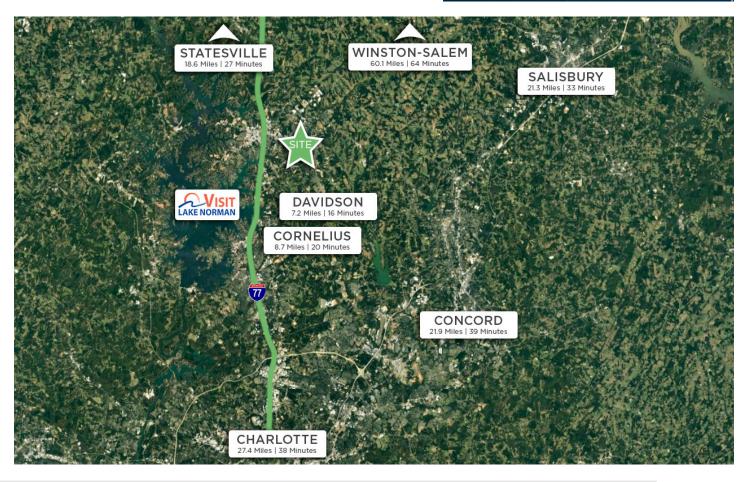

### **MOORESVILLE,** NORTH CAROLINA

Mooresville is located in the southwestern section of Iredell County, North Carolina, and is a part of the fast-growing Charlotte metropolitan area. The city is the most populous municipality in Iredell County. It is located approximately 25 miles north of Charlotte. Mooresville is the corporate headquarters of Lowe's Companies, Inc., one of the largest home improvement retailers in the world. Lowe's has a significant presence in the town, employing thousands of residents and contributing to the local economy. Mooresville is also known as the home of many NASCAR racing teams and drivers, along with an IndyCar team and its drivers, as well as racing technology suppliers. Mooresville is situated on the shores of Lake Norman, a large man- made lake created by the construction of the Cowans Ford Dam on the Catawba River. Lake Norman offers various recreational activities, including boating, fishing, and water sports, and it attracts many visitors and residents who enjoy its scenic beauty.