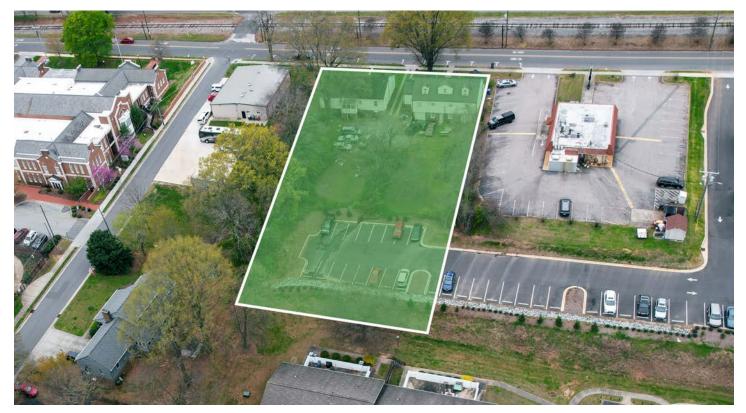

ICK GONZALEZ

- E Nick@LTPcommercial.com
- **P** 336.724.1715

S. MAIN STREET, MOORESVILLE, NC 28115

### Linville Team Partners

COMMERCIAL REAL ESTATE



#### **PROPOSED PLAN OPTION 1**

Τ



206 W. FOURTH STREET • WINSTON-SALEM • NORTH CAROLINA • 27101 LTPCOMMERCIAL.COM • 336.724.1715

COMMERCIAL REAL ESTATE

#### **PROPOSED PLAN OPTION 2**



#### DETAILS

| LAND SIZE      | ±0.82 Acres |  |
|----------------|-------------|--|
| TOTAL FLOORS   | 4           |  |
| UNIT COUNT     | 23          |  |
| TOTAL SIZE     | ±33,847 SF  |  |
| PARKING SPACES | 37          |  |

206 W. FOURTH STREET • WINSTON-SALEM • NORTH CAROLINA • 27101 LTPCOMMERCIAL.COM • 336.724.1715

L

S. MAIN STREET, MOORESVILLE, NC 28115

## Linville Team Partners

COMMERCIAL REAL ESTATE

#### PROPERTY AERIAL PHOTOS





L

S. MAIN STREET, MOORESVILLE, NC 28115

# Linville Team Partners

### **MOORESVILLE,** NORTH CAROLINA

Mooresville is located in the southwestern section of Iredell County, North Carolina, and is a part of the fast-growing Charlotte metropolitan area. The city is the most populous municipality in Iredell County. It is located approximately 25 miles north of Charlotte. Mooresville is the corporate headquarters of Lowe's Companies, Inc., one of the largest home improvement retailers in the world. Lowe's has a significant presence in the town, employing thousands of residents and contributing to the local economy. Mooresville is also known as the home of many NASCAR racing teams and drivers, along with an IndyCar team and its drivers, as well as racing technology suppliers. Mooresville is