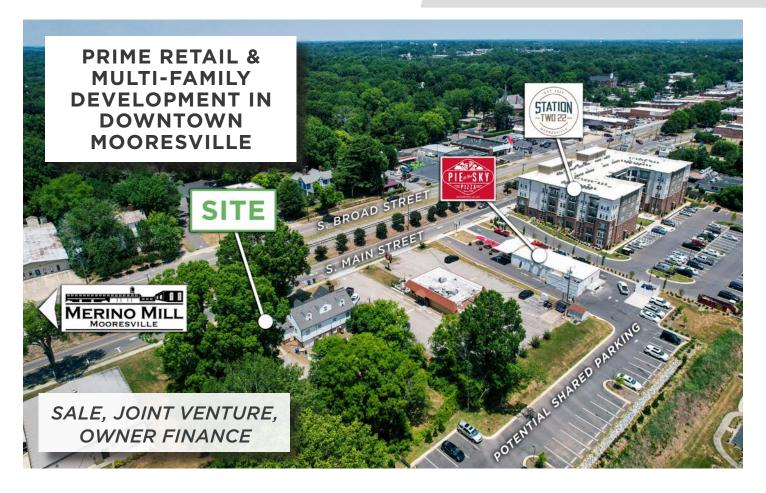

#### DESCRIPTION

±0.82-acre site approved for 37 units with parking. The site is also well-suited for stand-alone retail space, as well as for-sale or rental condos. Just steps from downtown Mooresville's main retail thoroughfare, restaurants, and nightlife. Located within the Mooresville Graded School District, one of North Carolina's top-ranked districts. Owner will sell, joint venture, or offer owner financing.

#### DESCRIPTION

 $\pm 0.82$ -acre site approved for 37 units with parking. The site is also well-suited for stand-alone retail space, as well as forsale or rental condos. Just steps from downtown Mooresville's main retail thoroughfare, restaurants, and nightlife. Located within the Mooresville Graded School District, one of North Carolina's top-ranked districts. Owner will sell, joint venture, or offer owner financing.