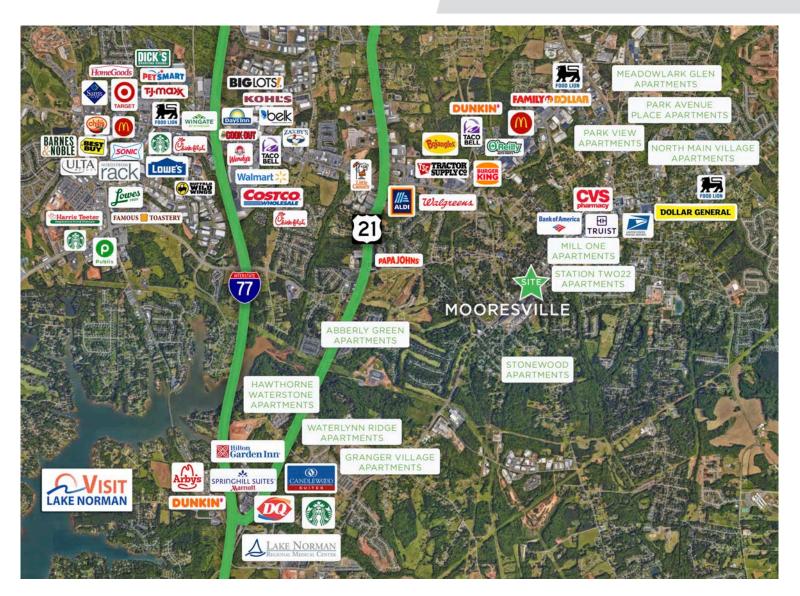

#### DESCRIPTION

±0.82-acre site approved for 37 units with parking. The site is also well-suited for stand-alone retail space, as well as for-sale or rental condos. Just steps from downtown Mooresville's main retail thoroughfare, restaurants, and nightlife. Located within the Mooresville Graded School District, one of North Carolina's top-ranked districts. Owner will sell, joint venture, or offer owner financing.

#### DESCRIPTION

 $\pm 0.82$ -acre site approved for 37 units with parking. The site is also well-suited for stand-alone retail space, as well as forsale or rental condos. Just steps from downtown Mooresville's main retail thoroughfare, restaurants, and nightlife. Located within the Mooresville Graded School District, one of North Carolina's top-ranked districts. Owner will sell, joint venture, or offer owner financing.