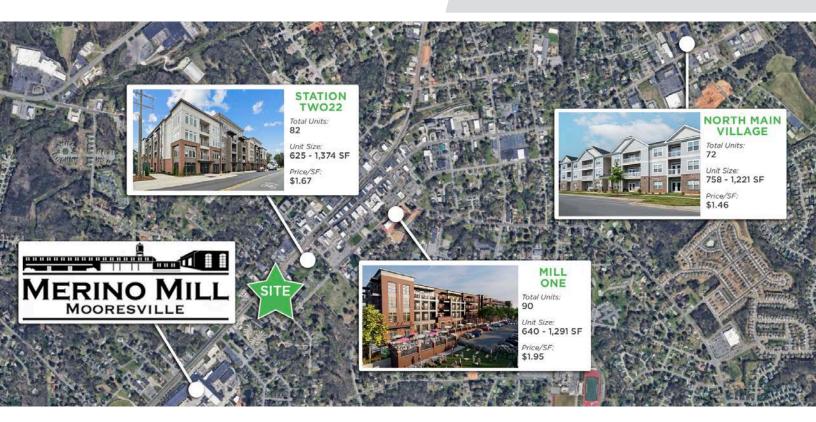

i-family |  |
|---------------|----------------------------|--|
| ACRES ±       | 0.82                       |  |
| SALE PRICE    | \$1,100,000                |  |

#### DESCRIPTION

±0.82-acre site approved for 37 units with parking. The site is also well-suited for stand-alone retail space, as well as for-sale or rental condos. Just steps from downtown Mooresville's main retail thoroughfare, restaurants, and nightlife. Located within the Mooresville Graded School District, one of North Carolina's top-ranked districts. Owner will sell, joint venture, or offer owner financing.





\$101,643

L



8 Year Population Growth **43.24%** 



NICK GONZALEZ

- E Nick@LTPcommercial.com
- **P** 336.724.1715

S. MAIN STREET, MOORESVILLE, NC 28115

### Linville Team Partners

COMMERCIAL REAL ESTATE



#### **PROPOSED PLAN OPTION 1**

Τ



206 W. FOURTH STREET • WINSTON-SALEM • NORTH CAROLINA • 27101 LTPCOMMERCIAL.COM • 336.724.1715

COMMERCIAL REAL ESTATE

#### **PROPOSED PLAN OPTION 2**



#### DETAILS

| LAND SIZE      | ±0.82 Acres |  |
|----------------|-------------|--|
| TOTAL FLOORS   | 4           |  |
| UNIT COUNT     | 23          |  |
| TOTAL SIZE     | ±33,847 SF  |  |
| PARKING SPACES | 37          |  |

206 W. FOURTH STREET • WINSTON-SALEM • NORTH CAROLINA • 27101 LTPCOMMERCIAL.COM • 336.724.1715

L

S. MAIN STREET, MOORESVILLE, NC 28115

## Linville Team Partners

COMMERCIAL REAL ESTATE

#### PROPERTY AERIAL PHOTOS





L

S. MAIN STREET, MOORESVILLE, NC 28115

# Linville Team Partners

### **MOORESVILLE,** NORTH CAROLINA

Mooresville is located in the southwestern sect