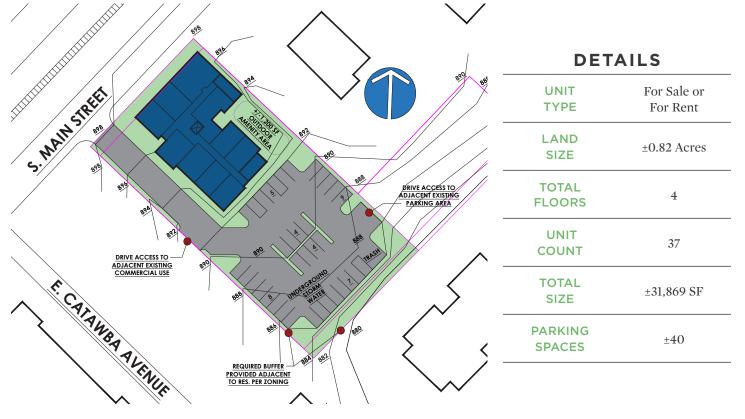

#### **PROPOSED PLAN OPTION 1**

Τ

206 W. FOURTH STREET • WINSTON-SALEM • NORTH CAROLINA • 27101 LTPCOMMERCIAL.COM • 336.724.1715

COMMERCIAL REAL ESTATE

#### DETAILS

| LAND SIZE      | ±0.82 Acres |  |
|----------------|-------------|--|
| TOTAL FLOORS   | 4           |  |
| UNIT COUNT     | 23          |  |
| TOTAL SIZE     | ±33,847 SF  |  |
| PARKING SPACES | 37          |  |