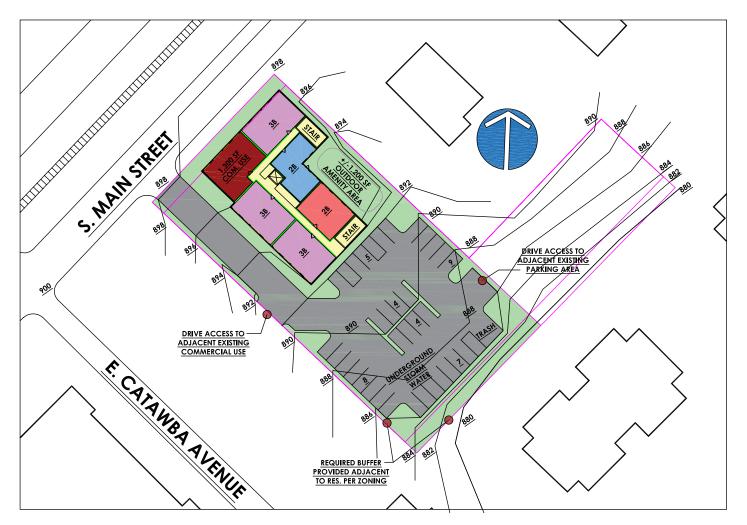

#### **PROPOSED PLAN OPTION 1**

Τ

206 W. FOURTH STREET • WINSTON-SALEM • NORTH CAROLINA • 27101 LTPCOMMERCIAL.COM • 336.724.1715

COMMERCIAL REAL ESTATE

#### DETAILS

| LAND SIZE      | ±0.82 Acres |  |
|----------------|-------------|--|
| TOTAL FLOORS   | 4           |  |
| UNIT COUNT     | 23          |  |
| TOTAL SIZE     | ±33,847 SF  |  |
| PARKING SPACES | 37          |  |