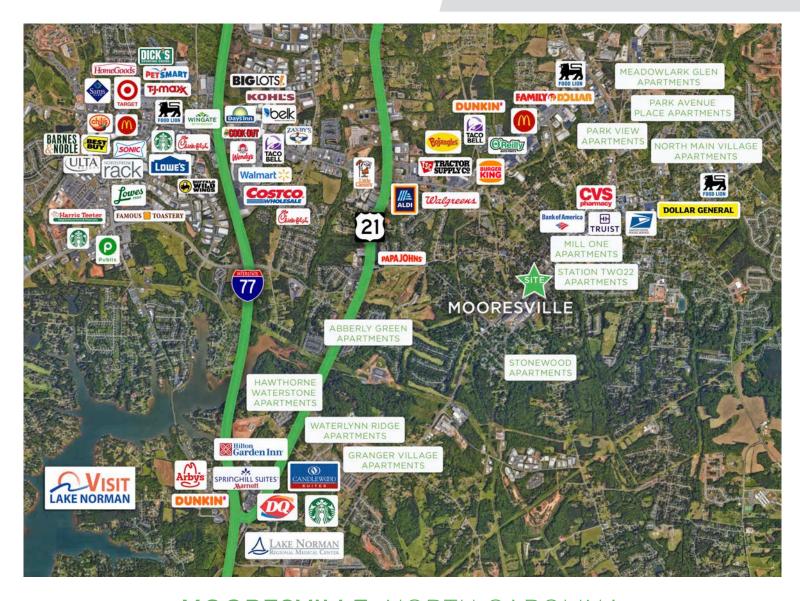

### **DESCRIPTION**

±0.82 acre site with unlimited development density up to 4 stories. No parking requirements. Just steps from downtown Mooresville's main retail thoroughfare, restaurants, and night life. Well-suited as for sale or for rent condos. Please inquire on options for expansion to 150 units with acquisition of adjacent parcels. Site is within the Mooresville Graded School District, which is a top ranked district in North Carolina.

### MOORESVILLE, NORTH CAROLINA

Mooresville is located in the southwestern section of Iredell County, North Carolina, and is a part of the fast-growing Charlotte metropolitan area. The city is the most populous municipality in Iredell County. It is located approximately 25 miles north of Charlotte. Mooresville is the corporate headquarters of Lowe's Companies, Inc., one of the largest home improvement retailers in the world. Lowe's has a significant presence in the town, employing thousands of residents and contributing to the local economy. Mooresville is also known as the home of many NASCAR racing teams and drivers, along with an IndyCar team and its drivers, as well as racing technology suppliers. Mooresville is situated on the shores of Lake Norman, a large man- made lake created by the construction of the Cowans Ford Dam on the Catawba River. Lake Norman offers various recreational activities, including boating, fishing, and water sports, and it attracts many visitors and residents who enjoy its scenic beauty.