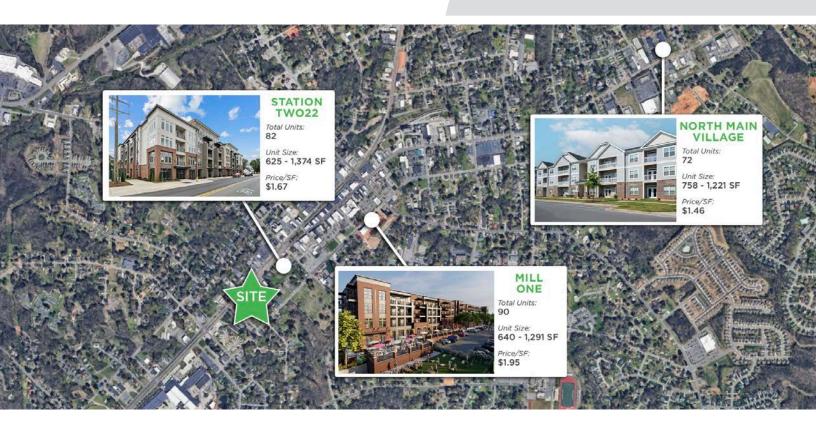

### MOORESVILLE, NORTH CAROLINA

Mooresville is located in the southwestern section of Iredell County, North Carolina, and is a part of the fast-growing Charlotte metropolitan area. The city is the most populous municipality in Iredell County. It is located approximately 25 miles north of Charlotte. Mooresville is the corporate headquarters of Lowe's Companies, Inc., one of the largest home improvement retailers in the world. Lowe's has a significant presence in the town, employing thousands of residents and contributing to the local economy. Mooresville is also known as the home of many NASCAR racing teams and drivers, along with an IndyCar team and its drivers, as well as racing technology suppliers. Mooresville is situated on the shores of Lake Norman, a large man- made lake created by the construction of the Cowans Ford Dam on the Catawba River. Lake Norman offers various recreational activities, including boating, fishing, and water sports, and it attracts many visitors and residents who enjoy its scenic beauty.

### MOORESVILLE, NORTH CAROLINA

• • • #1 FASTEST GROWING CITY IN NORTH CAROLINA

GOBankingRates, 2023

•••#2 FASTEST NC COUNTY POPULATION GROWTH

Charlotte Business Journal, 2023

• • • #1 LOWEST TAX RATE IN CHARLOTTE REGION

NC Department of Commerce, 2023

• • • #2 FASTEST GROWING RETAIL SECTOR IN NC

NC Department of Commerce, 2023

• • • #1 COUNTY FOR ECONOMIC GROWTH

(CHARLOTTE METRO)

Charlotte Business Journal, 2023

• • • #14 BEST COUNTIES TO LIVE IN NC