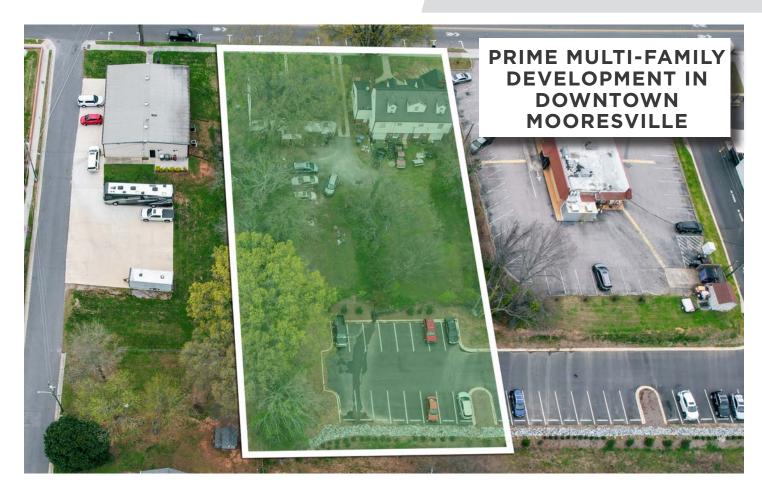

### PROPERTY HIGHLIGHTS

| PROPERTY TYPE | Land, Multi-family |  |
|---------------|--------------------|--|
| ACRES ±       | 0.82               |  |
| SALE PRICE    | \$1,500,000        |  |

### **DESCRIPTION**

±0.82 acre site with unlimited development density up to 4 stories. No parking requirements. Just steps from downtown Mooresville's main retail thoroughfare, restaurants, and night life. Well-suited as for sale or for rent condos. Please inquire on options for expansion to 150 units with acquisition of adjacent parcels. Site is within the Mooresville Graded School District, which is a top ranked district in North Carolina.