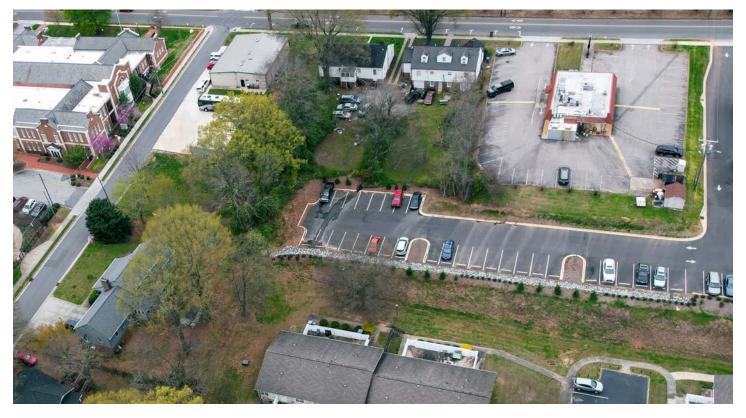

### **NICK GONZALEZ**

- E Nick@LTPcommercial.com
- P 336.724.1715



S. MAIN STREET, MOORESVILLE, NC 28115

# Linville Team Partners

COMMERCIAL REAL ESTATE



# PROPOSED PLAN STATE ACCESS TO ADJACEM EXISTING COMMERCIAL USE REQUIRED BUFFER PROVIDED ADJACEM TO RES. FER ZONING

### **DETAILS**

| UNIT<br>TYPE      | For Sale or<br>For Rent |
|-------------------|-------------------------|
| LAND<br>SIZE      | ±0.82 Acres             |
| TOTAL<br>FLOORS   | 4                       |
| UNIT<br>COUNT     | 37                      |
| TOTAL<br>SIZE     | ±31,869 SF              |
| PARKING<br>SPACES | ±40                     |
|                   |                         |

S. MAIN STREET, MOORESVILLE, NC 28115

# Linville Team Partners

COMMERCIAL REAL ESTATE

### PROPERTY AERIAL PHOTOS





S. MAIN STREET, MOORESVILLE, NC 28115

## Linville Team Partners

COMMERCIAL REAL ESTATE

### MOORESVILLE, NORTH CAROLINA

Mooresville is located in the southwestern section of Iredell County, North Carolina, and is a part of the fast-growing Charlotte metropolitan area. The city is the most populous municipality in Iredell County. It is located approximately 25 miles north of Charlotte. Mooresville is the corporate headquarters of Lowe's Companies, Inc., one of the largest home improvement retailers in the world. Lowe's has a significant presence in the town, employing thousands of residents and contributing to the local economy. Mooresville is also known as the home of many NASCAR racing teams and drivers, along with an IndyCar team and its drivers, as well as racing technology supplie