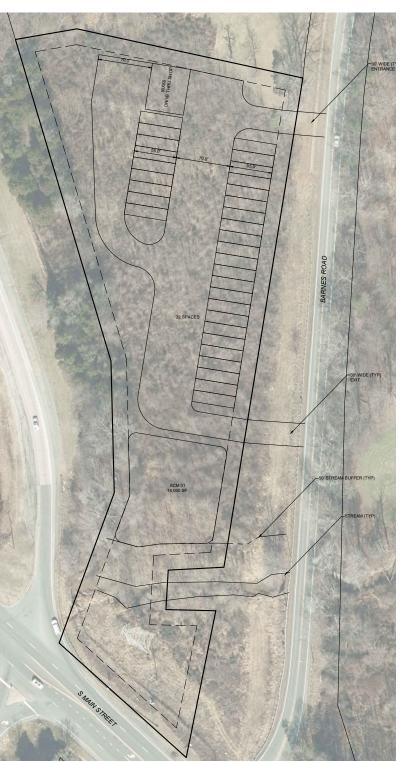

| 4.31              |  |
| SALE PRICE    | \$325,000         |  |

## **DESCRIPTION**

 $\pm 4.31$  acres with great visibility and connectivity located at S. Main Street and Barnes Road (12,000 VPD). Directly at the on-ramp to US Highway 52 (36,000 VPD). Zoned Highway Business, this allows for a wide range of uses. Perfect location for industrial outdoor storage, trailer repair, parking, and a variety of other uses.

#### **KEY FACTS**

96,147

Population

2.43

Average Household Size

37.5

Median Age

\$72,924

2022 Average Household Income

#### **BUSINESS**



2,255
Total Businesses



25,547 Total Employees

\*based on a 5 mile radius

## **NICK GONZALEZ**

- E Nick@LTPcommercial.com
- P 336.724.1715

BARNES ROAD, WINSTON-SALEM, NC 27107

# Linville Team Partners

## SITE OPTION 1



## SITE OPTION 2



BARNES ROAD, WINSTON-SALEM, NC 27107



COMMERCIAL REAL ESTATE

### WINSTON-SALEM NORTHERN BELTWAY

The N.C. Department of Transportation is building a multi-lane freeway that loops around the northern part of Winston-Salem. The 34.5-mile Winston-Salem Northern Beltway will begin at U.S. 158 southwest of Winston-Salem and end at I-74 southeast of the city.

Over 100,000 vehicles and trucks travel through the area every day, which is more traffic than the roadways in the area are designed to handle. The Winston-Salem Northern Beltway will help alleviate traffic congestion and improve safety along heavily traveled routes in Forsyth County, including U.S. 421/Salem Parkway and U.S. 52.



BARNES ROAD, WINSTON-SALEM, NC 27107



COMMERCIAL REAL ESTATE





# 27 MILES

FRO