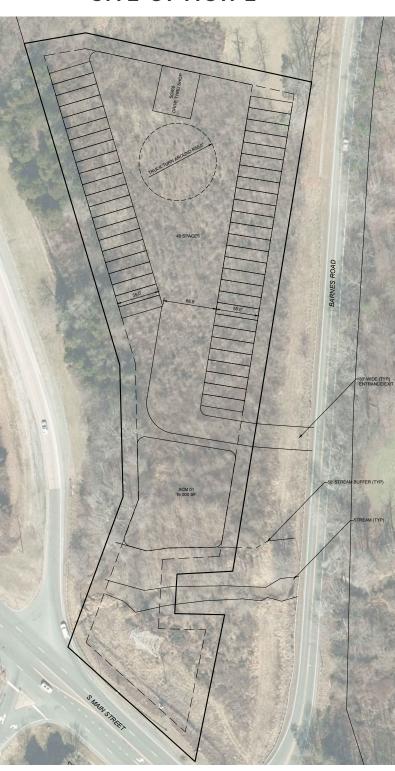

|  |
| SALE PRICE    | \$325,000         |  |

## **DESCRIPTION**

 $\pm 4.31$  acres with great visibility and connectivity located at S. Main Street and Barnes Road (12,000 VPD). Directly at the on-ramp to US Highway 52 (36,000 VPD). Zoned Highway Business, this allows for a wide range of uses. Perfect location for industrial outdoor storage, trailer repair, parking, and a variety of other uses.

#### **KEY FACTS**

96,147

Population

2.43

Average Household Size

37.5

Median Age

\$72,924

2022 Average Household Income

#### **BUSINESS**



2,255
Total Businesses



25,547 Total Employees

\*based on a 5 mile radius

## **NICK GONZALEZ**

- E Nick@LTPcommercial.com
- P 336.724.1715

BARNES ROAD, WINSTON-SALEM, NC 27107

# Linville Team Partners

## SITE OPTION 1



## SITE OPTION 2



BARNES ROAD, WINSTON-SALEM, NC 27107



COMMERCIAL REAL ESTATE

### WINSTON-SALEM NORTHERN BELTWAY

The N.C. Department of Transportation is building a multi-lane freeway that loops around the northern part of Winston-Salem. The 34.5-mile Winston-Salem Northern Beltway will begin at U.S. 158 southwest of Winston-Salem and end at I-74 southeast of the city.

Over 100,000 vehicles and trucks travel through the area every day, which is more traffic than the roadways in the area are designed to handle. The Winston-Salem Northern Beltway will help alleviate traffic congestion and improve safety along heavily traveled routes in Forsyth County, including U.S. 421/Salem Parkway and U.S. 52.



BARNES ROAD, WINSTON-SALEM, NC 27107



COMMERCIAL REAL ESTATE





# 27 MILES

FROM PIEDMONT TRIAD INT