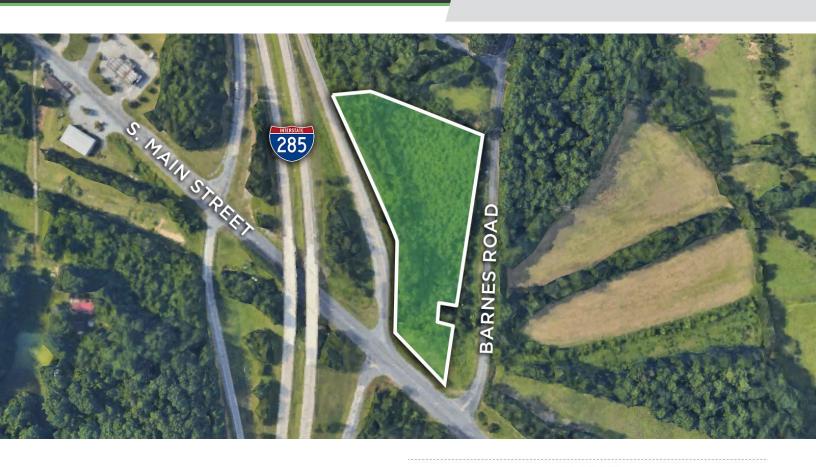

## **DESCRIPTION**

 $\pm 4.31$  acres with great visibility and connectivity located at S. Main Street and Barnes Road (12,000 VPD). Directly at the on-ramp to US Highway 52 (36,000 VPD). Zoned Highway Business, this allows for a wide range of uses. Perfect location for industrial outdoor storage, trailer repair, parking, and a variety of other uses.

#### DESCRIPTION

±4.31 acres with great visibility and connectivity located at S. Main Street and Barnes Road (12,000 VPD). Directly at the on-ramp to US Highway 52 (36,000 VPD). Zoned Highway Business, this allows for a wide range of uses. Perfect location for industrial outdoor storage, trailer repair, parking, and a variety of other uses.