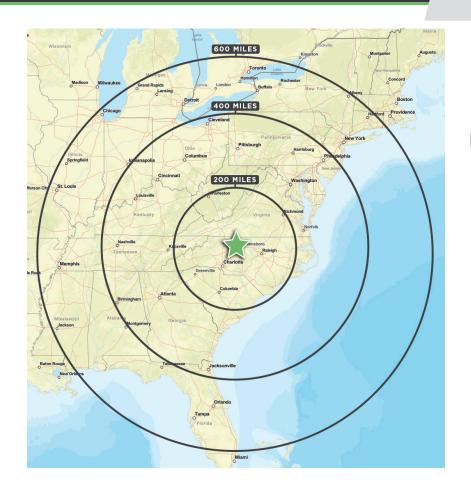

## 27 MILES

FROM PIEDMONT TRIAD INTERNATIONAL AIRPORT

## 77 MILES

FROM CHARLOTTE-DOUGLAS INTERNATIONAL AIRPORT

## 96 MILES

FROM RALEIGH-DURHAM INTERNATIONAL AIRPORT