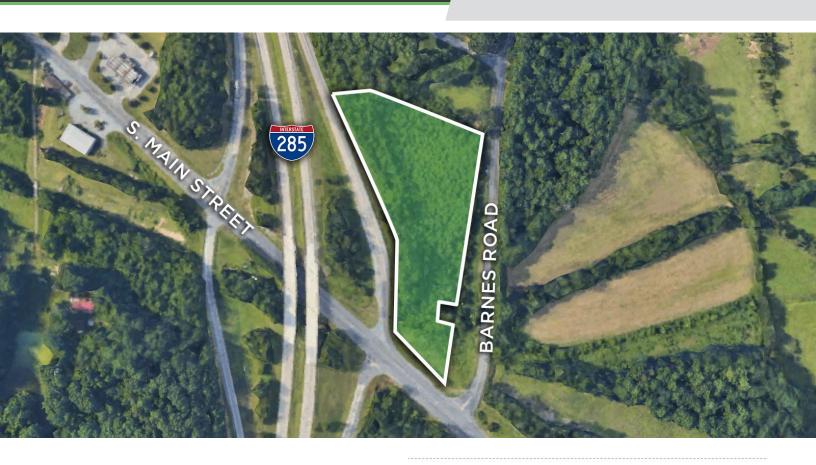

# ±4.31 ACRES FOR SALE

BARNES ROAD, WINSTON-SALEM, NC 27107

### **DESCRIPTION**

 $\pm 4.31$  acres with great visibility and connectivity located at S. Main Street and Barnes Road (12,000 VPD). Directly at the on-ramp to US Highway 52 (36,000 VPD). Zoned Highway Business, this allows for a wide range of uses. Perfect location for industrial outdoor storage, trailer repair, parking, and a variety of other uses.

#### DESCRIPTION

±4.31 acres with great visibility and connectivity located at S. Main Street and Barnes Road (12,000 VPD). Directly at the on-ramp to US Highway 52 (36,000 VPD). Zoned Highway Business, this allows for a wide range of uses. Perfect location for industrial outdoor storage, trailer repair, parking, and a variety of other uses.