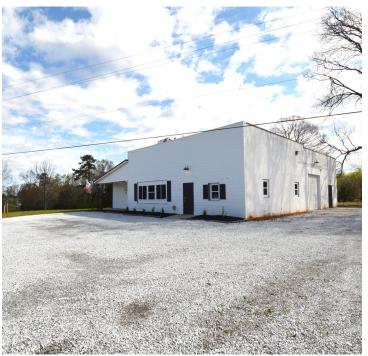

### **DESCRIPTION**

Great flex space available in Mocksville! Located a quick 30 minute drive to Winston-Salem, Lexington, Statesville and only 1 hour to Charlotte. The building is ±3,240 SF and features office space that is newly renovated and spacious and a warehouse with a drive-in door and private restroom. There is ample graveled parking and easy access to I-40, Highway 601, and Highway 64.

#### PROPERTY INFORMATION

| PROPERTY TYPE  | Flex/Industrial | PROPERTY SUBTYPE | Warehouse        |
|----------------|-----------------|------------------|------------------|
| AVAILABLE SF ± | 3,240           | RESTROOMS        | 2                |
| ACRES          | 1.72            | FLOOR            | Carpet, Concrete |
| YEAR BUILT     | 1968            | ROOF             | Flat             |
| ZONING         | Н-В             | DRIVE-IN DOORS   | 2                |
| PIN            | 5801219132      |                  |                  |