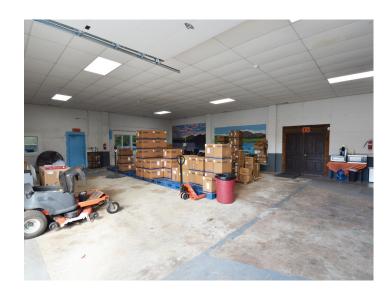

### **DESCRIPTION**

Great flex space available in Mocksville! Located a quick 30 minute drive to Winston-Salem, Lexington, Statesville and only 1 hour to Charlotte. The building is ±3,240 SF and features office space that is newly renovated and spacious and a warehouse with a drive-in door and private restroom. There is ample graveled parking and easy access to I-40, Highway 601, and Highway 64.

## **KEY FEATURES**

- Located 30 minutes from Winston-Salem, Lexington and Statesville, 1 hour from Charlotte
- Newly renovated office space
- Warehouse with drive-in door and private restroom
- Ample graveled parking
- Easy access to Interstate 40, Highway 601, and Highway 64