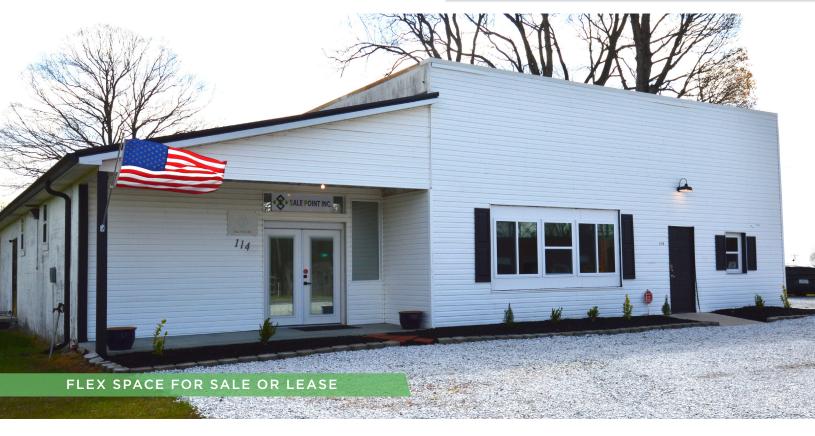

# 114 TURKEY FOOT ROAD

FOR SALE/LEASE | MOCKSVILLE, NC 27028

### **DESCRIPTION**

Great flex space available in Mocksville! Located a quick 30 minute drive to Winston-Salem, Lexington, Statesville and only 1 hour to Charlotte. The building is ±3,240 SF and features office space that is newly renovated and spacious and a warehouse with a drive-in door and private restroom. There is ample graveled parking and easy access to I-40, Highway 601, and Highway 64.