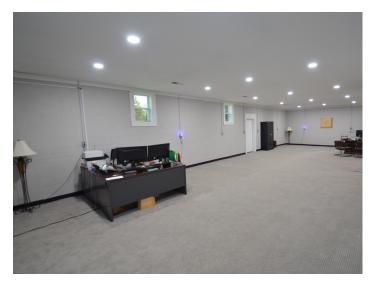

### **DESCRIPTION**

Great flex space available in Mocksville! Located a quick 30 minute drive to Winston-Salem, Lexington, Statesville and only 1 hour to Charlotte. The building is ±3,240 SF and features office space that is newly renovated and spacious and a warehouse with a drive-in door and private restroom. There is ample graveled parking and easy access to I-40, Highway 601, and Highway 64.

## **KEY FEATURES**

- Located 30 minutes from Winston-Salem, Lexington and Statesville, 1 hour from Charlotte
- Newly renovated office space
- Warehouse with drive-in door and private restroom
- Ample graveled parking
- Easy access to Interstate 40, Highway 601, and Highway 64