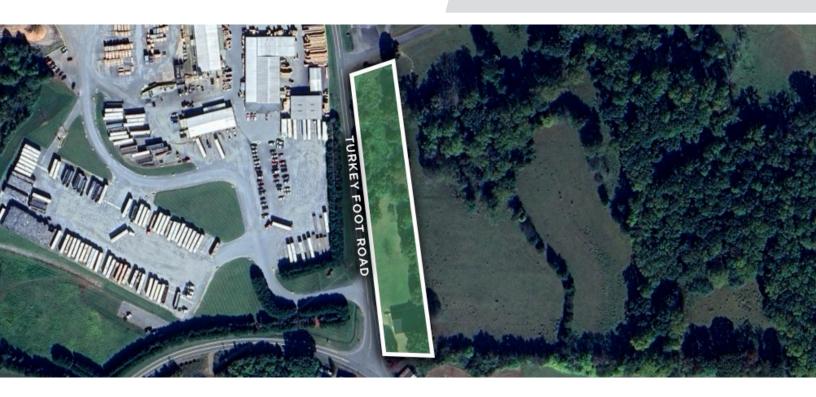

### **DESCRIPTION**

Great flex space available in Mocksville! Located a quick 30 minute drive to Winston-Salem, Lexington, Statesville and only 1 hour to Charlotte. The building is ±3,240 SF and features office space that is newly renovated and spacious and a warehouse with a drive-in door and private restroom. There is ample graveled parking and easy access to I-40, Highway 601, and Highway 64.

## **KEY FEATURES**

- Located 30 minutes from Winston-Salem, Lexington and Statesville, 1 hour from Charlotte
- Newly renovated office space
- Warehouse with drive-in door and private restroom
- Ample graveled parking
- Easy access to Interstate 40, Highway 601, and Highway 64

#### PROPERTY INFORMATION

| PROPERTY TYPE  | Flex/Industrial | PROPERTY SUBTYPE | Warehouse        |
|----------------|-----------------|------------------|------------------|
| AVAILABLE SF ± | 3,240           | RESTROOMS        | 2                |
| ACRES          | 1.72            | FLOOR            | Carpet, Concrete |
| YEAR BUILT     | 1968            | ROOF             | Flat             |
| ZONING         | Н-В             | DRIVE-IN DOORS   | 2                |
| PIN            | 5801219132      |                  |                  |