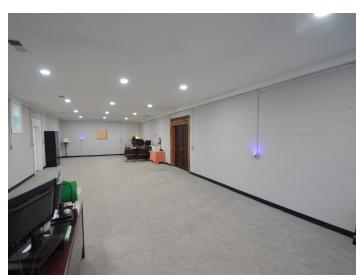

### **DESCRIPTION**

Great flex space available in Mocksville! Located a quick 30 minute drive to Winston-Salem, Lexington, Statesville and only 1 hour to Charlotte. The building is ±3,240 SF and features office space that is newly renovated and spacious and a warehouse with a drive-in door and private restroom. There is ample graveled parking and easy access to I-40, Highway 601, and Highway 64.

## **KEY FEATURES**

- Located 30 minutes from Winston-Salem, Lexington and Statesville, 1 hour from Charlotte
- Newly renovated office space
- Warehouse with drive-in door and private restroom
- Ample graveled parking
- Easy access to Interstate 40, Highway 601, and Highway 64