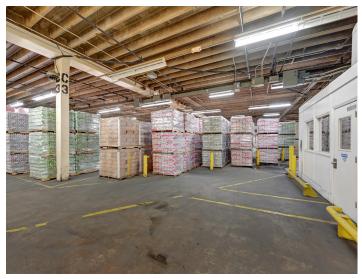

#### **DESCRIPTION**

 $\pm 30,000$ - 114,573 SF of industrial space available in Winston-Salem. Located south of downtown, approximately 0.5 miles from Highway 52/285 and 1.5 miles from I-40. The space features 9 dock doors, 1 drive-in door, mostly warehousing space with some conditioned office space, breakroom area, and area for outdoor seating. Drive time to Charlotte is 1.25 hours and drive time to Raleigh is 1.75 hours.