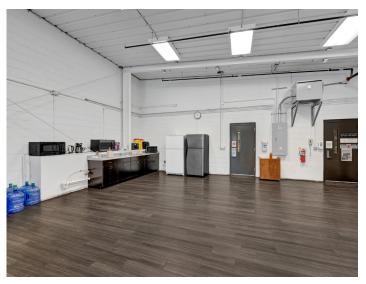

#### **DESCRIPTION**

 $\pm 30,000$ - 114,573 SF of industrial space available in Winston-Salem. Located south of downtown, approximately 0.5 miles from Highway 52/285 and 1.5 miles from I-40. The space features 9 dock doors, 1 drive-in door, mostly warehousing space with some conditioned office space, breakroom area, and area for outdoor seating. Drive time to Charlotte is 1.25 hours and drive time to Raleigh is 1.75 hours.