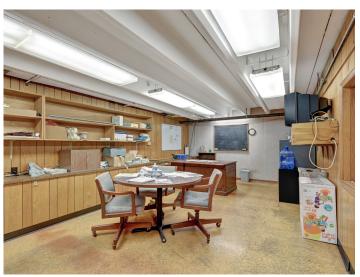

#### **DESCRIPTION**

 $\pm 30,000$ - 114,573 SF of industrial space available in Winston-Salem. Located south of downtown, approximately 0.5 miles from Highway 52/285 and 1.5 miles from I-40. The space features 9 dock doors, 1 drive-in door, mostly warehousing space with some conditioned office space, breakroom area, and area for outdoor seating. Drive time to Charlotte is 1.25 hours and drive time to Raleigh is 1.75 hours.