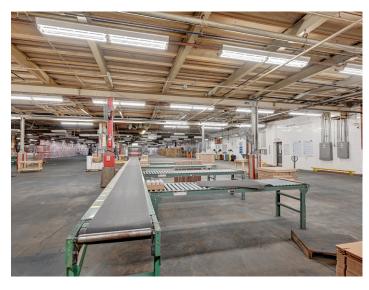

#### **DESCRIPTION**

 $\pm 30,000$ - 114,573 SF of industrial space available in Winston-Salem. Located south of downtown, approximately 0.5 miles from Highway 52/285 and 1.5 miles from I-40. The space features 9 dock doors, 1 drive-in door, mostly warehousing space with some conditioned office space, breakroom area, and area for outdoor seating. Drive time to Charlotte is 1.25 hours and drive time to Raleigh is 1.75 hours.