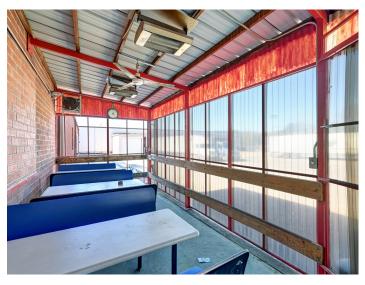

#### **DESCRIPTION**

 $\pm 30,000$ - 114,573 SF of industrial space available in Winston-Salem. Located south of downtown, approximately 0.5 miles from Highway 52/285 and 1.5 miles from I-40. The space features 9 dock doors, 1 drive-in door, mostly warehousing space with some conditioned office space, breakroom area, and area for outdoor seating. Drive time to Charlotte is 1.25 hours and drive time to Raleigh is 1.75 hours.