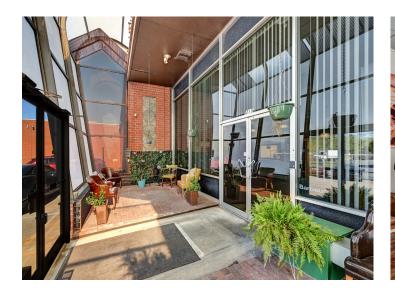

#### **DESCRIPTION**

 $\pm 30,000$ - 114,573 SF of industrial space available in Winston-Salem. Located south of downtown, approximately 0.5 miles from Highway 52/285 and 1.5 miles from I-40. The space features 9 dock doors, 1 drive-in door, mostly warehousing space with some conditioned office space, breakroom area, and area for outdoor seating. Drive time to Charlotte is 1.25 hours and drive time to Raleigh is 1.75 hours.