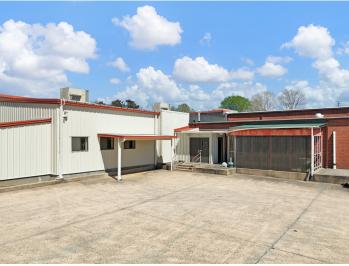

#### **DESCRIPTION**

 $\pm 30,000$ - 114,573 SF of industrial space available in Winston-Salem. Located south of downtown, approximately 0.5 miles from Highway 52/285 and 1.5 miles from I-40. The space features 9 dock doors, 1 drive-in door, mostly warehousing space with some conditioned office space, breakroom area, and area for outdoor seating. Drive time to Charlotte is 1.25 hours and drive time to Raleigh is 1.75 hours.