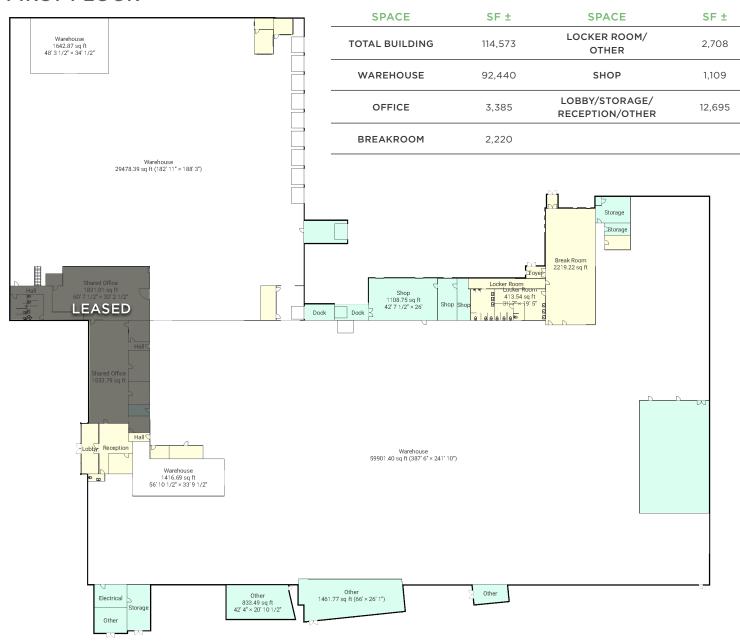

#### FIRST FLOOR

#### **DESCRIPTION**

 $\pm 30,000$ - 114,573 SF of industrial space available in Winston-Salem. Located south of downtown, approximately 0.5 miles from Highway 52/285 and 1.5 miles from I-40. The space features 9 dock doors, 1 drive-in door, mostly warehousing space with some conditioned office space, breakroom area, and area for outdoor seating. Drive time to Charlotte is 1.25 hours and drive time to Raleigh is 1.75 hours.