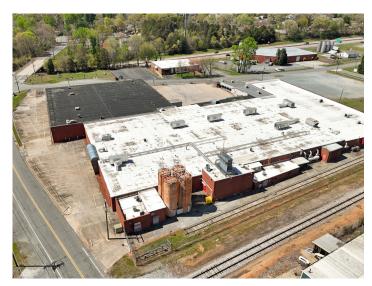

#### **DESCRIPTION**

 $\pm 30,000$ - 114,573 SF of industrial space available in Winston-Salem. Located south of downtown, approximately 0.5 miles from Highway 52/285 and 1.5 miles from I-40. The space features 9 dock doors, 1 drive-in door, mostly warehousing space with some conditioned office space, breakroom area, and area for outdoor seating. Drive time to Charlotte is 1.25 hours and drive time to Raleigh is 1.75 hours.

#### PROPERTY INFORMATION

| PROPERTY TYPE        | Industrial     | FLOORS         | 2   |
|----------------------|----------------|----------------|-----|
| AVAILABLE SF ±       | 30,000-114,573 | DOCK DOORS     | 9   |
| ACRES ±              | 4.15           | DRIVE-IN DOORS | 1   |
| YEAR BUILT/RENOVATED | 1964/1996      | CEILING HEIGHT | 16' |
| TAX PIN              | 6834-50-7759   | ZONING         | LI  |