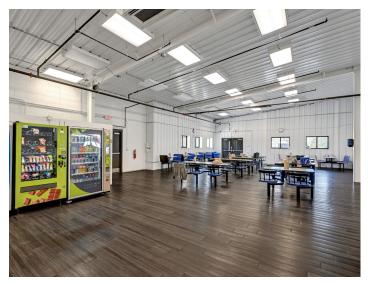

#### **DESCRIPTION**

 $\pm 30,000$ - 114,573 SF of industrial space available in Winston-Salem. Located south of downtown, approximately 0.5 miles from Highway 52/285 and 1.5 miles from I-40. The space features 9 dock doors, 1 drive-in door, mostly warehousing space with some conditioned office space, breakroom area, and area for outdoor seating. Drive time to Charlotte is 1.25 hours and drive time to Raleigh is 1.75 hours.