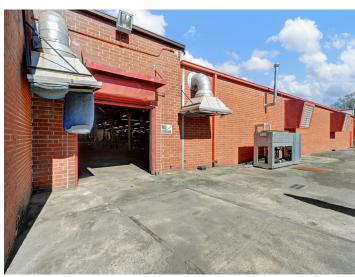

#### **DESCRIPTION**

 $\pm 30,000$ - 114,573 SF of industrial space available in Winston-Salem. Located south of downtown, approximately 0.5 miles from Highway 52/285 and 1.5 miles from I-40. The space features 9 dock doors, 1 drive-in door, mostly warehousing space with some conditioned office space, breakroom area, and area for outdoor seating. Drive time to Charlotte is 1.25 hours and drive time to Raleigh is 1.75 hours.