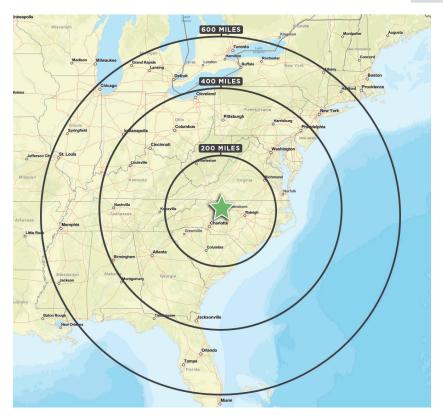

### 23 MILES

FROM PIEDMONT TRIAD INTERNATIONAL AIRPORT

### 79 MILES

FROM CHARLOTTE-DOUGLAS INTERNATIONAL AIRPORT

### 92 MILES

FROM RALEIGH-DURHAM INTERNATIONAL AIRPORT