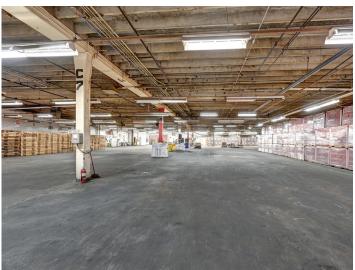

#### **DESCRIPTION**

 $\pm 30,000$ - 114,573 SF of industrial space available in Winston-Salem. Located south of downtown, approximately 0.5 miles from Highway 52/285 and 1.5 miles from I-40. The space features 9 dock doors, 1 drive-in door, mostly warehousing space with some conditioned office space, breakroom area, and area for outdoor seating. Drive time to Charlotte is 1.25 hours and drive time to Raleigh is 1.75 hours.