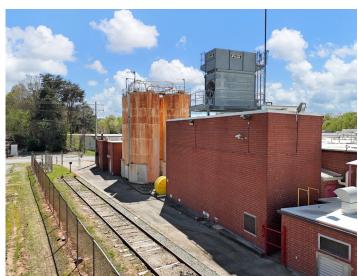

#### **DESCRIPTION**

 $\pm 30,000$ - 114,573 SF of industrial space available in Winston-Salem. Located south of downtown, approximately 0.5 miles from Highway 52/285 and 1.5 miles from I-40. The space features 9 dock doors, 1 drive-in door, mostly warehousing space with some conditioned office space, breakroom area, and area for outdoor seating. Drive time to Charlotte is 1.25 hours and drive time to Raleigh is 1.75 hours.