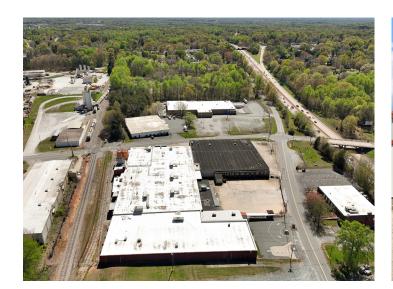

#### **DESCRIPTION**

 $\pm 30,000$ - 114,573 SF of industrial space available in Winston-Salem. Located south of downtown, approximately 0.5 miles from Highway 52/285 and 1.5 miles from I-40. The space features 9 dock doors, 1 drive-in door, mostly warehousing space with some conditioned office space, breakroom area, and area for outdoor seating. Drive time to Charlotte is 1.25 hours and drive time to Raleigh is 1.75 hours.