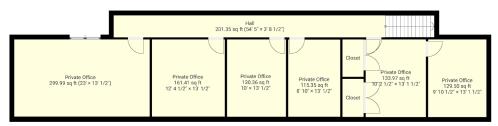

eatures 9 dock doors, 1 drive-in door, mostly warehousing space with some conditioned office space, breakroom area, and area for outdoor seating. Drive time to Charlotte is 1.25 hours and drive time to Raleigh is 1.75 hours.



#### KATIE HAYES

- E Katie@LTPcommercial.com
- м 336.473.0206
- P 336.724.1715

### **NICK GONZALEZ**

- Nick@LTPcommercial.com
- P 336.724.1715

FOR LEASE | WINSTON-SALEM, NC 27107

# Linville Team Partners

COMMERCIAL REAL ESTATE













FOR LEASE | WINSTON-SALEM, NC 27107

# Linville Team Partners

COMMERCIAL REAL ESTATE













FOR LEASE | WINSTON-SALEM, NC 27107

# Linville Team Partners

COMMERCIAL REAL ESTATE













FOR LEASE | WINSTON-SALEM, NC 27107

### Linville Team Partners

COMMERCIAL REAL ESTATE

#### FIRST FLOOR



### **MEZZANINE**



FOR LEASE | WINSTON-SALEM, NC 27107



COMMERCIAL REAL ESTATE





### 23 MILES

FROM PIEDMONT TRIAD INTERNATIONAL AIRPORT

### 79 MILES

FROM CHARLOTTE-DOUGLAS INTERNATIONAL AIRPORT

### 92 MILES

FROM RALEIGH-DURHAM INTERNATIONAL AIRPORT

#### PROPERTY INFORMATION

| PROPERTY TYPE        | Industrial     | FLOORS         | 2   |
|----------------------|----------------|----------------|-----|
| AVAILABLE SF ±       | 30,000-114,573 | DOCK DOORS     | 9   |
| ACRES ±              | 4.15           | DRIVE-IN DOORS | 1   |
| YEAR BUILT/RENOVATED | 1964/1996      | CEILING HEIGHT | 16' |
| TAX PIN              | 6834-50-7759   | ZONING         | LI  |

#### **PRICING & TERMS**

| LEASE RATE | \$6.25 | LEASE TYPE | NNN    |  |
|------------|--------|------------|--------|--|
| LEASE RATE |