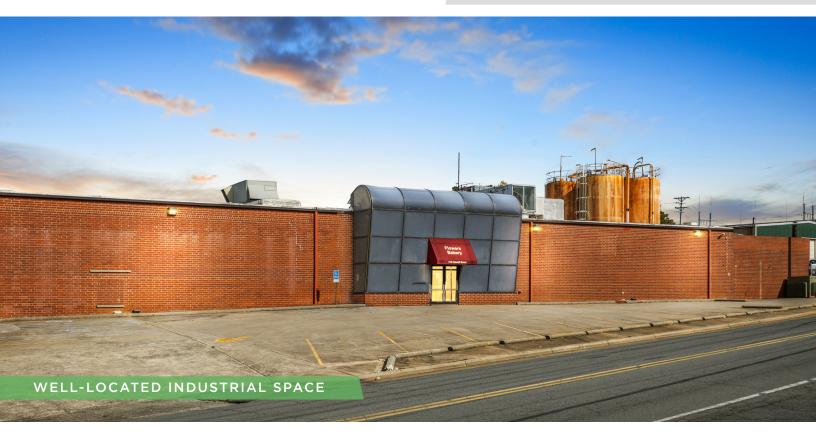

#### **DESCRIPTION**

 $\pm 30,000$ - 114,573 SF of industrial space available in Winston-Salem. Located south of downtown, approximately 0.5 miles from Highway 52/285 and 1.5 miles from I-40. The space features 9 dock doors, 1 drive-in door, mostly warehousing space with some conditioned office space, breakroom area, and area for outdoor seating. Drive time to Charlotte is 1.25 hours and drive time to Raleigh is 1.75 hours.