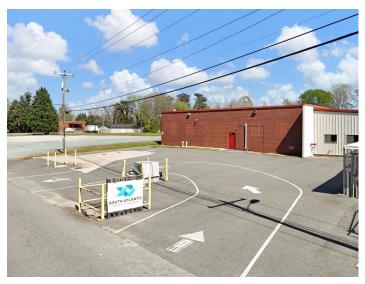

#### **DESCRIPTION**

 $\pm 30,000$ - 114,573 SF of industrial space available in Winston-Salem. Located south of downtown, approximately 0.5 miles from Highway 52/285 and 1.5 miles from I-40. The space features 9 dock doors, 1 drive-in door, mostly warehousing space with some conditioned office space, breakroom area, and area for outdoor seating. Drive time to Charlotte is 1.25 hours and drive time to Raleigh is 1.75 hours.