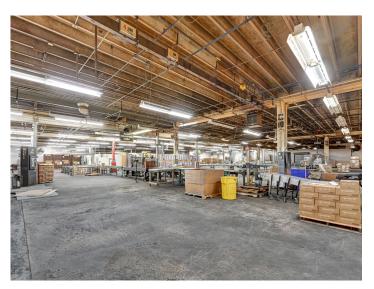

#### **DESCRIPTION**

 $\pm 30,000$ - 114,573 SF of industrial space available in Winston-Salem. Located south of downtown, approximately 0.5 miles from Highway 52/285 and 1.5 miles from I-40. The space features 9 dock doors, 1 drive-in door, mostly warehousing space with some conditioned office space, breakroom area, and area for outdoor seating. Drive time to Charlotte is 1.25 hours and drive time to Raleigh is 1.75 hours.