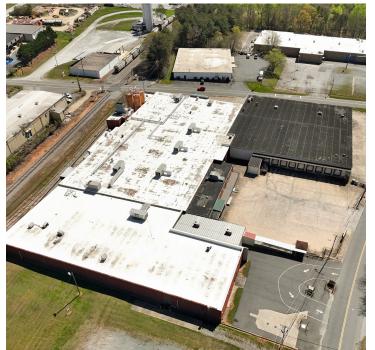

#### PROPERTY INFORMATION

| PROPERTY TYPE        | Industrial     | FLOORS         | 2   |
|----------------------|----------------|----------------|-----|
| AVAILABLE SF ±       | 30,000-114,573 | DOCK DOORS     | 9   |
| ACRES ±              | 4.15           | DRIVE-IN DOORS | 1   |
| YEAR BUILT/RENOVATED | 1964/1996      | CEILING HEIGHT | 16' |
| TAX PIN              | 6834-50-7759   | ZONING         | LI  |