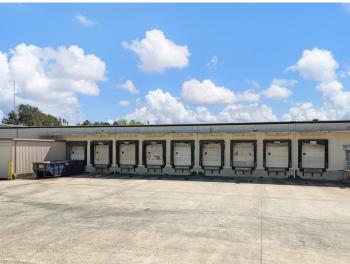

#### **DESCRIPTION**

 $\pm 30,000$ - 114,573 SF of industrial space available in Winston-Salem. Located south of downtown, approximately 0.5 miles from Highway 52/285 and 1.5 miles from I-40. The space features 9 dock doors, 1 drive-in door, mostly warehousing space with some conditioned office space, breakroom area, and area for outdoor seating. Drive time to Charlotte is 1.25 hours and drive time to Raleigh is 1.75 hours.

#### PROPERTY INFORMATION

| PROPERTY TYPE        | Industrial     | FLOORS         | 2   |
|----------------------|----------------|----------------|-----|
| AVAILABLE SF ±       | 30,000-114,573 | DOCK DOORS     | 9   |
| ACRES ±              | 4.15           | DRIVE-IN DOORS | 1   |
| YEAR BUILT/RENOVATED | 1964/1996      | CEILING HEIGHT | 16' |
| TAX PIN              | 6834-50-7759   | ZONING         | LI  |