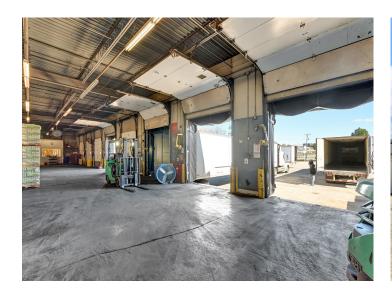

#### **DESCRIPTION**

 $\pm 30,000$ - 114,573 SF of industrial space available in Winston-Salem. Located south of downtown, approximately 0.5 miles from Highway 52/285 and 1.5 miles from I-40. The space features 9 dock doors, 1 drive-in door, mostly warehousing space with some conditioned office space, breakroom area, and area for outdoor seating. Drive time to Charlotte is 1.25 hours and drive time to Raleigh is 1.75 hours.