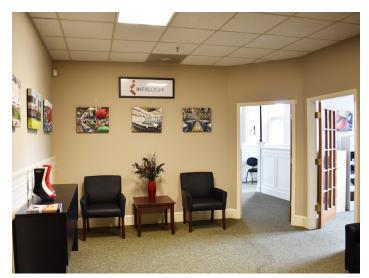

## DESCRIPTION

±1,500 SF of exceptional office space centrally located in the former downtown YMCA building in Winston-Salem. This office features a private bathroom, kitchenette, conference room, private office, and large open work/collab space. The chair rails, crown molding, and large windows give the space character and let in abundant natural light. Walkable to many restaurants, bars, and all of the amenities that downtown has to offer!

## **KEY FEATURES**

- ±1,500 SF office space
- Centrally located in the former downtown YMCA building in Winston-Salem
- Features a private bathroom, kitchenette, conference room, private office, and large open work/collab space
- Abundant natural light
- Walkable to all of the amenities that downtown has to offer

#### DESCRIPTION

±1,500 SF of exceptional office space centrally located in the former downtown YMCA building in Winston-Salem. This office features a private bathroom, kitchenette, conference room, private office, and large open work/collab space. The chair rails, crown molding, and large windows give the space character and let in abundant natural light. Walkable to many restaurants, bars, and all of the amenities that downtown has to offer!