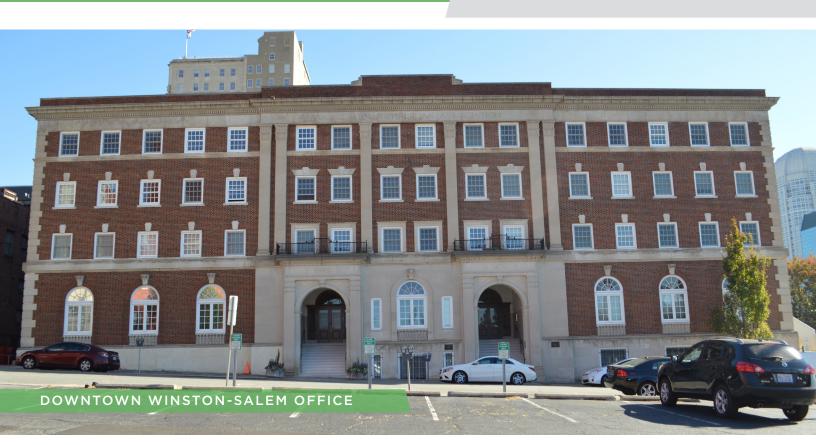

# **315 N. SPRUCE STREET**

FOR LEASE | SUITE 200, WINSTON-SALEM, NC 27101

## DESCRIPTION

±1,500 SF of exceptional office space centrally located in the former downtown YMCA building in Winston-Salem. This office features a private bathroom, kitchenette, conference room, private office, and large open work/collab space. The chair rails, crown molding, and large windows give the space character and let in abundant natural light. Walkable to many restaurants, bars, and all of the amenities that downtown has to offer!

## **KEY FEATURES**

- ±1,500 SF office space
- Centrally located in the former downtown YMCA building in Winston-Salem
- Features a private bathroom, kitchenette, conference room, private office, and large open work/collab space
- Abundant natural light
- Walkable to all of the amenities that downtown has to offer