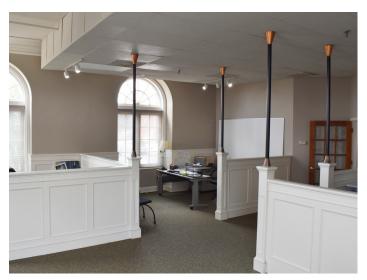

## DESCRIPTION

±1,500 SF of exceptional office space centrally located in the former downtown YMCA building in Winston-Salem. This office features a private bathroom, kitchenette, conference room, private office, and large open work/collab space. The chair rails, crown molding, and large windows give the space character and let in abundant natural light. Walkable to many restaurants, bars, and all of the amenities that downtown has to offer!

## **KEY FEATURES**

- ±1,500 SF office space
- Centrally located in the former downtown YMCA building in Winston-Salem
- Features a private bathroom, kitchenette, conference room, private office, and large open work/collab space
- Abundant natural light
- Walkable to all of the amenities that downtown has to offer

#### DESCRIPTION

±1,500 SF of exceptional office space centrally located in the former downtown YMCA building in Winston-Salem. This office features a private bathroom, kitchenette, conference room, private office, and large open work/collab space. The chair rails, crown molding, and large windows give the space character and let in abundant natural light. Walkable to many restaurants, bars, and all of the amenities that downtown has to offer!