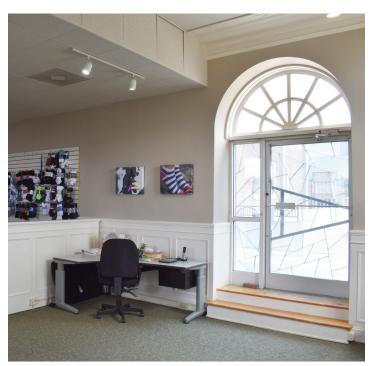

## DESCRIPTION

±1,500 SF of exceptional office space centrally located in the former downtown YMCA building in Winston-Salem. This office features a private bathroom, kitchenette, conference room, private office, and large open work/collab space. The chair rails, crown molding, and large windows give the space character and let in abundant natural light. Walkable to many restaurants, bars, and all of the amenities that downtown has to offer!

## **KEY FEATURES**

- ±1,500 SF office space
- Centrally located in the former downtown YMCA building in Winston-Salem
- Features a private bathroom, kitchenette, conference room, private office, and large open work/collab space
- Abundant natural light
- Walkable to all of the amenities that downtown has to offer

#### DESCRIPTION

±1,500 SF of exceptional office space centrally located in the former downtown YMCA building in Winston-Salem. This office features a private bathroom, kitchenette, conference room, private office, and large open work/collab space. The chair rails, crown molding, and large windows give the space character and let in abundant natural light. Walkable to many restaurants, bars, and all of the amenities that downtown has to offer!