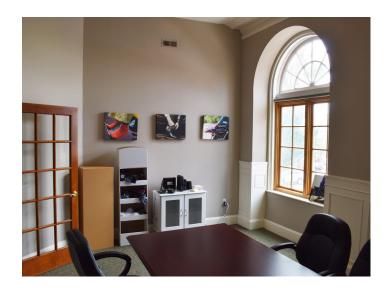

## DESCRIPTION

±1,500 SF of exceptional office space centrally located in the former downtown YMCA building in Winston-Salem. This office features a private bathroom, kitchenette, conference room, private office, and large open work/collab space. The chair rails, crown molding, and large windows give the space character and let in abundant natural light. Walkable to many restaurants, bars, and all of the amenities that downtown has to offer!

## **KEY FEATURES**

- ±1,500 SF office space
- Centrally located in the former downtown YMCA building in Winston-Salem
- Features a private bathroom, kitchenette, conference room, private office, and large open work/collab space
- Abundant natural light
- Walkable to all of the amenities that downtown has to offer

#### DESCRIPTION

±1,500 SF of exceptional office space centrally located in the former downtown YMCA building in Winston-Salem. This office features a private bathroom, kitchenette, conference room, private office, and large open work/collab space. The chair rails, crown molding, and large windows give the space character and let in abundant natural light. Walkable to many restaurants, bars, and all of the amenities that downtown has to offer!