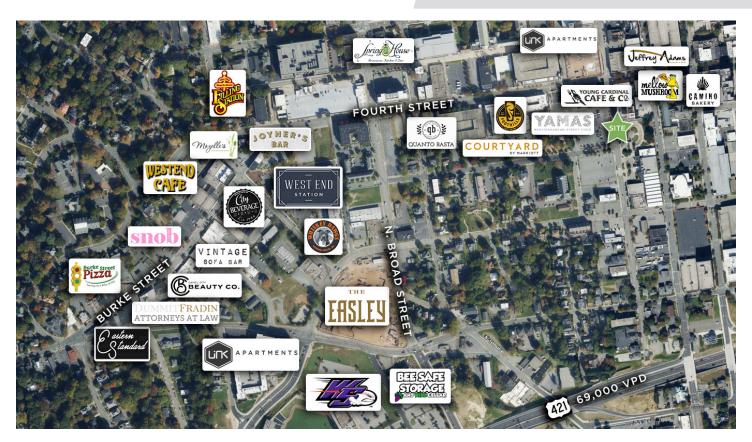

## DESCRIPTION

±1,500 SF of exceptional office space centrally located in the former downtown YMCA building in Winston-Salem. This office features a private bathroom, kitchenette, conference room, private office, and large open work/collab space. The chair rails, crown molding, and large windows give the space character and let in abundant natural light. Walkable to many restaurants, bars, and all of the amenities that downtown has to offer!

## **KEY FEATURES**

- ±1,500 SF office space
- Centrally located in the former downtown YMCA building in Winston-Salem
- Features a private bathroom, kitchenette, conference room, private office, and large open work/collab space
- Abundant natural light
- Walkable to all of the amenities that downtown has to offer

#### DESCRIPTION

±1,500 SF of exceptional office space centrally located in the former downtown YMCA building in Winston-Salem. This office features a private bathroom, kitchenette, conference room, private office, and large open work/collab space. The chair rails, crown molding, and large windows give the space character and let in abundant natural light. Walkable to many restaurants, bars, and all of the amenities that downtown has to offer!