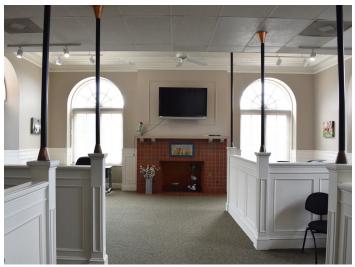

## DESCRIPTION

±1,500 SF of exceptional office space centrally located in the former downtown YMCA building in Winston-Salem. This office features a private bathroom, kitchenette, conference room, private office, and large open work/collab space. The chair rails, crown molding, and large windows give the space character and let in abundant natural light. Walkable to many restaurants, bars, and all of the amenities that downtown has to offer!

## **KEY FEATURES**

- ±1,500 SF office space
- Centrally located in the former downtown YMCA building in Winston-Salem
- Features a private bathroom, kitchenette, conference room, private office, and large open work/collab space
- Abundant natural light
- Walkable to all of the amenities that downtown has to offer

#### DESCRIPTION

±1,500 SF of exceptional office space centrally located in the former downtown YMCA building in Winston-Salem. This office features a private bathroom, kitchenette, conference room, private office, and large open work/collab space. The chair rails, crown molding, and large windows give the space character and let in abundant natural light. Walkable to many restaurants, bars, and all of the amenities that downtown has to offer!