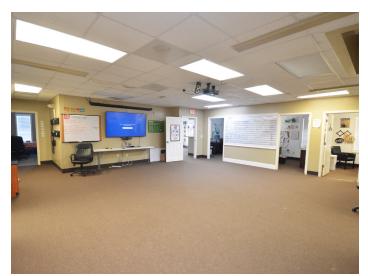

### **DESCRIPTION**

Great stand-alone office building in northern Winston-Salem available! The space is  $\pm 3,000$  SF and features a generously sized lobby, reception area, 6 offices, a break room, 3 restrooms, and a large open work area. The lot is fenced and there is surface parking in the front and in the rear. Perfect for traditional office users as well as many medical uses! Located near Pfafftown and about 3 miles to the future northern beltway.

### **KEY FEATURES**

- ±3,000 Stand-alone office building
- Features a lobby, reception area, 6 offices, a break room, 3 restrooms, and a large open work area
- Fenced lot with surface parking in the front and in the rear
- 3 miles to the future northern beltway

#### **DESCRIPTION**

Great stand-alone office building in northern Winston-Salem available! The space is ±3,000 SF and features a generously sized lobby, reception area, 6 offices, a break room, 3 restrooms, and a large open work area. The lot is fenced and there is surface parking in the front and in the rear. Perfect for traditional office users as well as many medical uses! Located near Pfafftown and about 3 miles to the future northern beltway.