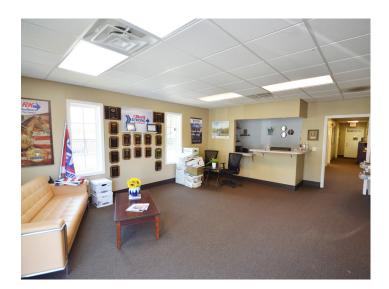

### **DESCRIPTION**

Great stand-alone office building in northern Winston-Salem available! The space is  $\pm 3,000$  SF and features a generously sized lobby, reception area, 6 offices, a break room, 3 restrooms, and a large open work area. The lot is fenced and there is surface parking in the front and in the rear. Perfect for traditional office users as well as many medical uses! Located near Pfafftown and about 3 miles to the future northern beltway.

### **KEY FEATURES**

- ±3,000 Stand-alone office building
- Features a lobby, reception area, 6 offices, a break room, 3 restrooms, and a large open work area
- Fenced lot with surface parking in the front and in the rear
- 3 miles to the future northern beltway