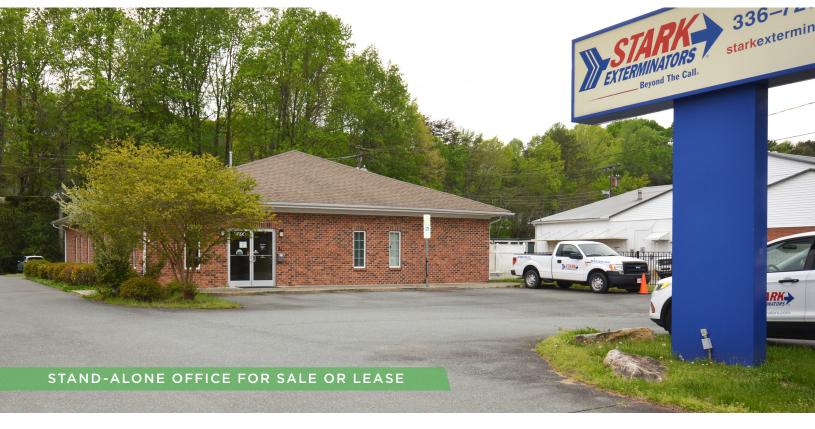

# 3690 REYNOLDA ROAD

FOR SALE/LEASE | WINSTON-SALEM, NC 27106

### **DESCRIPTION**

Great stand-alone office building in northern Winston-Salem available! The space is  $\pm 3,000$  SF and features a generously sized lobby, reception area, 6 offices, a break room, 3 restrooms, and a large open work area. The lot is fenced and there is surface parking in the front and in the rear. Perfect for traditional office users as well as many medical uses! Located near Pfafftown and about 3 miles to the future northern beltway.

### **KEY FEATURES**

- ±3,000 Stand-alone office building
- Features a lobby, reception area, 6 offices, a break room, 3 restrooms, and a large open work area
- Fenced lot with surface parking in the front and in the rear
- 3 miles to the future northern beltway