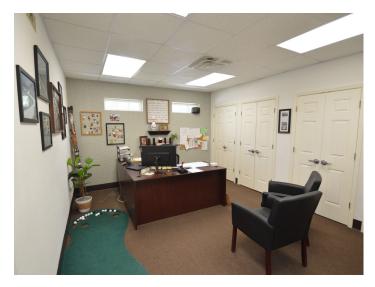

### **DESCRIPTION**

Great stand-alone office building in northern Winston-Salem available! The space is  $\pm 3,000$  SF and features a generously sized lobby, reception area, 6 offices, a break room, 3 restrooms, and a large open work area. The lot is fenced and there is surface parking in the front and in the rear. Perfect for traditional office users as well as many medical uses! Located near Pfafftown and about 3 miles to the future northern beltway.

### **KEY FEATURES**

- ±3,000 Stand-alone office building
- Features a lobby, reception area, 6 offices, a break room, 3 restrooms, and a large open work area
- Fenced lot with surface parking in the front and in the rear
- 3 miles to the future northern beltway

#### **DESCRIPTION**

Great stand-alone office building in northern Winston-Salem available! The space is ±3,000 SF and features a generously sized lobby, reception area, 6 offices, a break room, 3 restrooms, and a large open work area. The lot is fenced and there is surface parking in the front and in the rear. Perfect for traditional office users as well as many medical uses! Located near Pfafftown and about 3 miles to the future northern beltway.