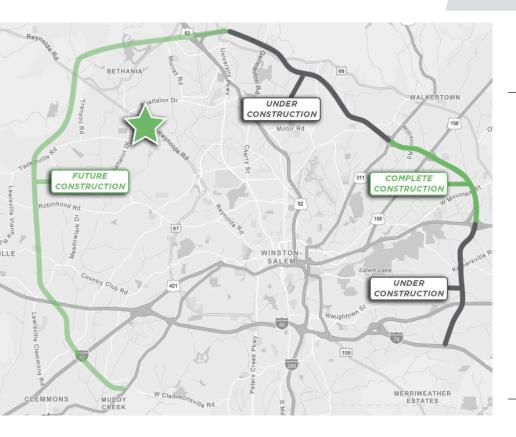

# WINSTON-SALEM NORTHERN BELTWAY

The N.C. Department of Transportation is building a multi-lane freeway that loops around the northern part of Winston-Salem. The 34.5-mile Winston-Salem Northern Beltway will begin at U.S. 158 southwest of Winston-Salem and end at I-74 southeast of the city.

Over 100,000 vehicles and trucks travel through the area every day, which is more traffic than the roadways in the area are designed to handle. The Winston-Salem Northern Beltway will help alleviate traffic congestion and improve safety along heavily traveled routes in Forsyth County, including U.S. 421/Salem Parkway and U.S. 52.