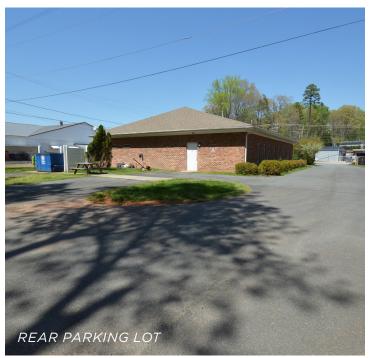

### **DESCRIPTION**

Great stand-alone office building in northern Winston-Salem available! The space is  $\pm 3,000$  SF and features a generously sized lobby, reception area, 6 offices, a break room, 3 restrooms, and a large open work area. The lot is fenced and there is surface parking in the front and in the rear. Perfect for traditional office users as well as many medical uses! Located near Pfafftown and about 3 miles to the future northern beltway.

### **KEY FEATURES**

- ±3,000 Stand-alone office building
- Features a lobby, reception area, 6 offices, a break room, 3 restrooms, and a large open work area
- Fenced lot with surface parking in the front and in the rear
- 3 miles to the future northern beltway