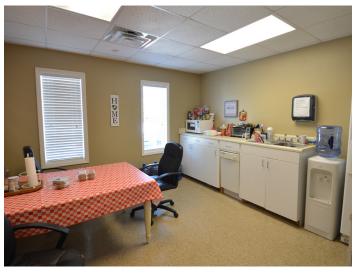

### **DESCRIPTION**

Great stand-alone office building in northern Winston-Salem available! The space is  $\pm 3,000$  SF and features a generously sized lobby, reception area, 6 offices, a break room, 3 restrooms, and a large open work area. The lot is fenced and there is surface parking in the front and in the rear. Perfect for traditional office users as well as many medical uses! Located near Pfafftown and about 3 miles to the future northern beltway.

### **KEY FEATURES**

- ±3,000 Stand-alone office building
- Features a lobby, reception area, 6 offices, a break room, 3 restrooms, and a large open work area
- Fenced lot with surface parking in the front and in the rear
- 3 miles to the future northern beltway