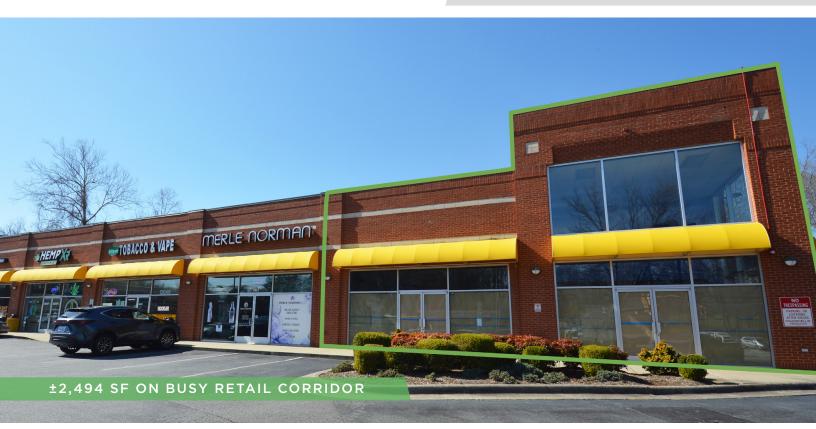

3741 BATTLEGROUND AVENUE

FOR LEASE | SUITE F, GREENSBORO, NC 27410

### DESCRIPTION

Fantastic retail space available on Battleground Avenue in Greensboro! The space is  $\pm 2,494$  SF and features great visibility from the street, lots of natural light, 2 entrances, as well as a back door and storage area. Located at the end of a retail strip, closest to the entrance, and less than 0.5 miles from I-840/ Greensboro Urban Loop. This section of Battleground Avenue sees 26,500 VPD. Lease assignment through May 21, 2033 or a new direct lease.

### **KEY FEATURES**

- ±2,494 SF retail space
- Located at the end of a retail strip, closest to the entrance
- Situated less than 0.5 miles from I-840/ Greensboro Urban Loop
- This section of Battleground Ave sees 26,500 VPD