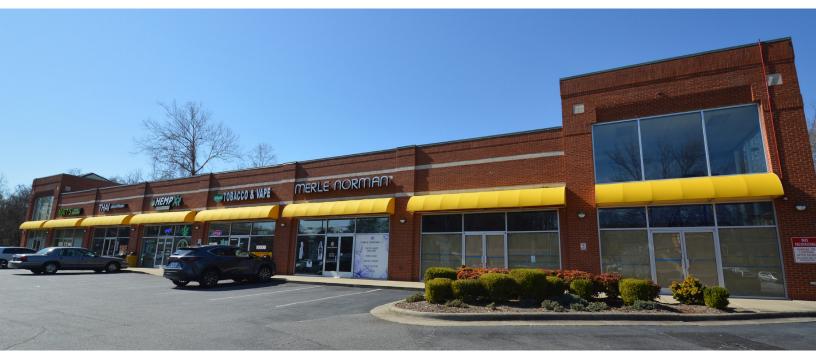

### DESCRIPTION

Fantastic retail space available on Battleground Avenue in Greensboro! The space is  $\pm 2,494$  SF and features great visibility from the street, lots of natural light, 2 entrances, as well as a back door and storage area. Located at the end of a retail strip, closest to the entrance, and less than 0.5 miles from I-840/ Greensboro Urban Loop. This section of Battleground Avenue sees 26,500 VPD. Lease assignment through May 21, 2033 or a new direct lease.

### DESCRIPTION

Fantastic retail space available on Battleground Avenue in Greensboro! The space is ±2,494 SF and features great visibility from the street, lots of natural light, 2 entrances, as well as a back door and storage area. Located at the end of a retail strip, closest to the entrance, and less than 0.5 miles from I-840/Greensboro Urban Loop. This section of Battleground Avenue sees 26,500 VPD. Lease assignment through May 21, 2033 or a new direct lease.