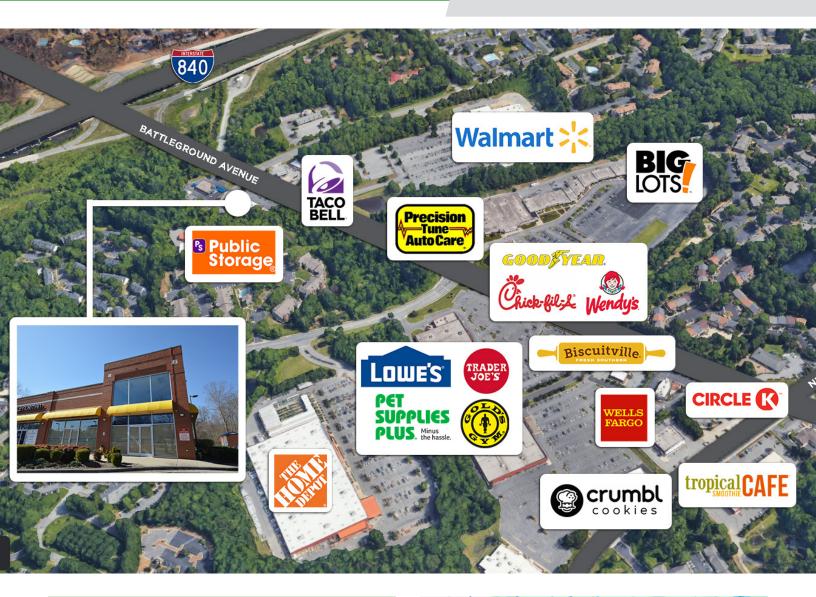

### DESCRIPTION

Fantastic retail space available on Battleground Avenue in Greensboro! The space is  $\pm 2,494$  SF and features great visibility from the street, lots of natural light, 2 entrances, as well as a back door and storage area. Located at the end of a retail strip, closest to the entrance, and less than 0.5 miles from I-840/ Greensboro Urban Loop. This section of Battleground Avenue sees 26,500 VPD. Lease assignment through May 21, 2033 or a new direct lease.

### **KEY FEATURES**

- ±2,494 SF retail space
- Located at the end of a retail strip, closest to the entrance
- Situated less than 0.5 miles from I-840/ Greensboro Urban Loop
- This section of Battleground Ave sees 26,500 VPD