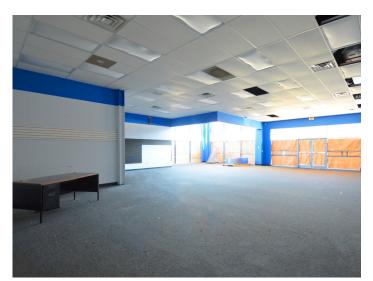

### DESCRIPTION

Fantastic retail space available on Battleground Avenue in Greensboro! The space is  $\pm 2,494$  SF and features great visibility from the street, lots of natural light, 2 entrances, as well as a back door and storage area. Located at the end of a retail strip, closest to the entrance, and less than 0.5 miles from I-840/ Greensboro Urban Loop. This section of Battleground Avenue sees 26,500 VPD. Lease assignment through May 21, 2033 or a new direct lease.

### DESCRIPTION

Fantastic retail space available on Battleground Avenue in Greensboro! The space is ±2,494 SF and features great visibility from the street, lots of natural light, 2 entrances, as well as a back door and storage area. Located at the end of a retail strip, closest to the entrance, and less than 0.5 miles from I-840/Greensboro Urban Loop. This section of Battleground Avenue sees 26,500 VPD. Lease assignment through May 21, 2033 or a new direct lease.