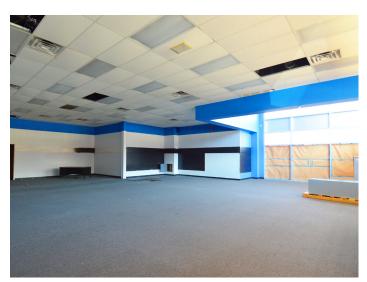

### DESCRIPTION

Fantastic retail space available on Battleground Avenue in Greensboro! The space is  $\pm 2,494$  SF and features great visibility from the street, lots of natural light, 2 entrances, as well as a back door and storage area. Located at the end of a retail strip, closest to the entrance, and less than 0.5 miles from I-840/ Greensboro Urban Loop. This section of Battleground Avenue sees 26,500 VPD. Lease assignment through May 21, 2033 or a new direct lease.

### DESCRIPTION

Fantastic retail space available on Battleground Avenue in Greensboro! The space is ±2,494 SF and features great visibility from the street, lots of natural light, 2 entrances, as well as a back door and storage area. Located at the end of a retail strip, closest to the entrance, and less than 0.5 miles from I-840/Greensboro Urban Loop. This section of Battleground Avenue sees 26,500 VPD. Lease assignment through May 21, 2033 or a new direct lease.