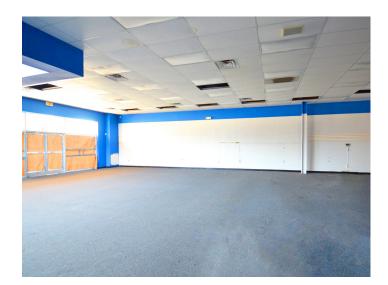

### DESCRIPTION

Fantastic retail space available on Battleground Avenue in Greensboro! The space is  $\pm 2,494$  SF and features great visibility from the street, lots of natural light, 2 entrances, as well as a back door and storage area. Located at the end of a retail strip, closest to the entrance, and less than 0.5 miles from I-840/ Greensboro Urban Loop. This section of Battleground Avenue sees 26,500 VPD. Lease assignment through May 21, 2033 or a new direct lease.

## **PROPERTY INFORMATION**

| PROPERTY TYPE  | Retail | PROPERTY SUBTYPE  | Strip Center |
|----------------|--------|-------------------|--------------|
| AVAILABLE SF ± | 2,494  | YEAR BUILT        | 2000         |
| RESTROOMS      | 1      | FLOORS            | 1            |
| FLOORING       | Carpet | BUILDING EXTERIOR | Brick        |
| ZONING         | CU-HUB | PIN               | 7846-69-0262 |