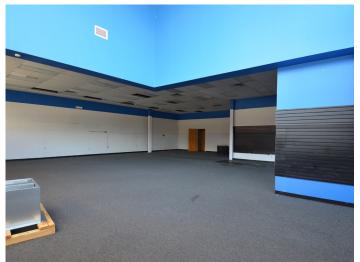

### DESCRIPTION

Fantastic retail space available on Battleground Avenue in Greensboro! The space is  $\pm 2,494$  SF and features great visibility from the street, lots of natural light, 2 entrances, as well as a back door and storage area. Located at the end of a retail strip, closest to the entrance, and less than 0.5 miles from I-840/ Greensboro Urban Loop. This section of Battleground Avenue sees 26,500 VPD. Lease assignment through May 21, 2033 or a new direct lease.

## **PROPERTY INFORMATION**

| PROPERTY TYPE  | Retail | PROPERTY SUBTYPE  | Strip Center |
|----------------|--------|-------------------|--------------|
| AVAILABLE SF ± | 2,494  | YEAR BUILT        | 2000         |
| RESTROOMS      | 1      | FLOORS            | 1            |
| FLOORING       | Carpet | BUILDING EXTERIOR | Brick        |
| ZONING         | CU-HUB | PIN               | 7846-69-0262 |