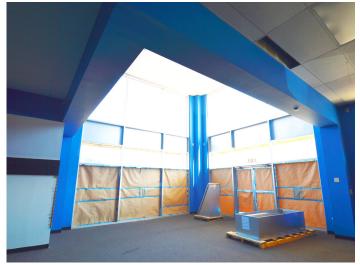

### DESCRIPTION

Fantastic retail space available on Battleground Avenue in Greensboro! The space is  $\pm 2,494$  SF and features great visibility from the street, lots of natural light, 2 entrances, as well as a back door and storage area. Located at the end of a retail strip, closest to the entrance, and less than 0.5 miles from I-840/ Greensboro Urban Loop. This section of Battleground Avenue sees 26,500 VPD. Lease assignment through May 21, 2033 or a new direct lease.

### DESCRIPTION

Fantastic retail space available on Battleground Avenue in Greensboro! The space is ±2,494 SF and features great visibility from the street, lots of natural light, 2 entrances, as well as a back door and storage area. Located at the end of a retail strip, closest to the entrance, and less than 0.5 miles from I-840/Greensboro Urban Loop. This section of Battleground Avenue sees 26,500 VPD. Lease assignment through May 21, 2033 or a new direct lease.