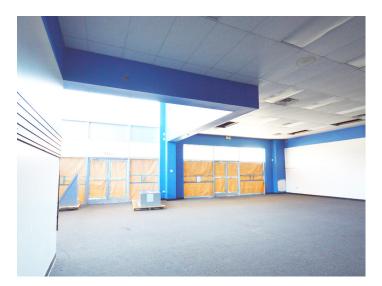

### DESCRIPTION

Fantastic retail space available on Battleground Avenue in Greensboro! The space is  $\pm 2,494$  SF and features great visibility from the street, lots of natural light, 2 entrances, as well as a back door and storage area. Located at the end of a retail strip, closest to the entrance, and less than 0.5 miles from I-840/ Greensboro Urban Loop. This section of Battleground Avenue sees 26,500 VPD. Lease assignment through May 21, 2033 or a new direct lease.

### DESCRIPTION

Fantastic retail space available on Battleground Avenue in Greensboro! The space is ±2,494 SF and features great visibility from the street, lots of natural light, 2 entrances, as well as a back door and storage area. Located at the end of a retail strip, closest to the entrance, and less than 0.5 miles from I-840/Greensboro Urban Loop. This section of Battleground Avenue sees 26,500 VPD. Lease assignment through May 21, 2033 or a new direct lease.