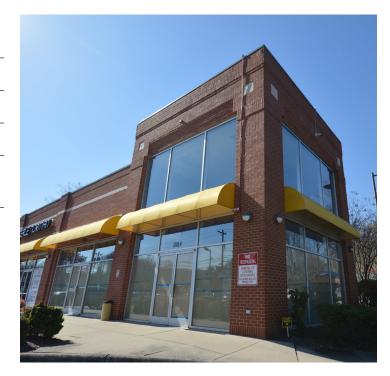

### DESCRIPTION

Fantastic retail space available on Battleground Avenue in Greensboro! The space is  $\pm 2,494$  SF and features great visibility from the street, lots of natural light, 2 entrances, as well as a back door and storage area. Located at the end of a retail strip, closest to the entrance, and less than 0.5 miles from I-840/ Greensboro Urban Loop. This section of Battleground Avenue sees 26,500 VPD. Lease assignment through May 21, 2033 or a new direct lease.

### **KEY FEATURES**

- ±2,494 SF retail space
- Located at the end of a retail strip, closest to the entrance
- Situated less than 0.5 miles from I-840/ Greensboro Urban Loop
- This section of Battleground Ave sees 26,500 VPD