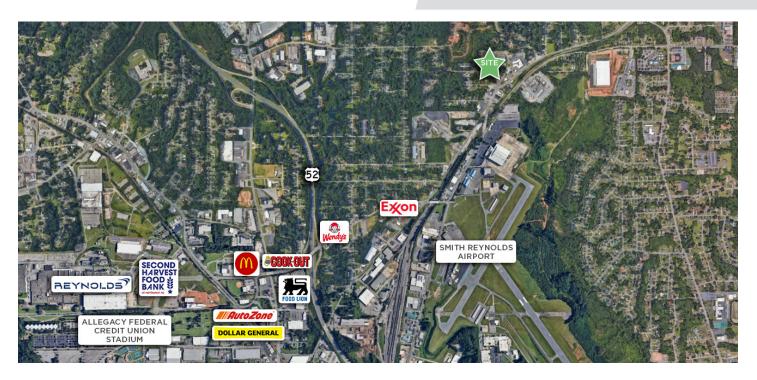

#### DESCRIPTION

±9,315 SF former Family Dollar offers great visibility and ample parking for owner occupant or developer in growing Smith Reynolds Airport submarket. Flexible zoning and below replacement cost pricing provide excellent opportunity.

#### **KEY FEATURES**

- ±9,315 SF freestanding building
- Great visibility
- Ample surface parking
- Located in growing Smith Reynolds Airport submarket
- Flexible zoning for owner occupant or developer
- Multiple load-in doors