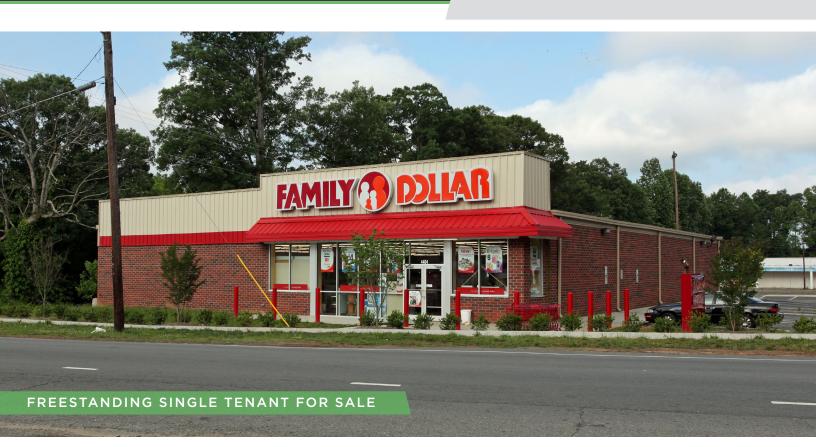

#### DESCRIPTION

±9,315 SF former Family Dollar offers great visibility and ample parking for owner occupant or developer in growing Smith Reynolds Airport submarket. Flexible zoning and below replacement cost pricing provide excellent opportunity.

#### **KEY FEATURES**

- ±9,315 SF freestanding building
- Great visibility
- Ample surface parking
- Located in growing Smith Reynolds Airport submarket
- Flexible zoning for owner occupant or developer
- Multiple load-in doors