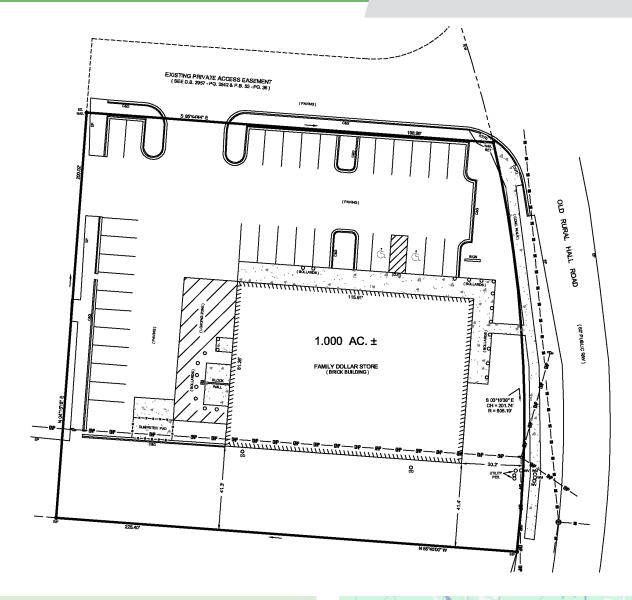

### **PROPERTY INFORMATION**

| PROPERTY TYPE  | Retail/Flex              | RESTROOMS   | 2                 |
|----------------|--------------------------|-------------|-------------------|
| AVAILABLE SF ± | 9,315                    | SPRINKLERED | No                |
| ACRES          | 1.0                      | PARKING     | 33 Surface Spaces |
| YEAR BUILT     | 2008                     | TAX PIN     | 6837-85-4810      |
| ZONING         | Pedestrian Business (PB) |             |                   |