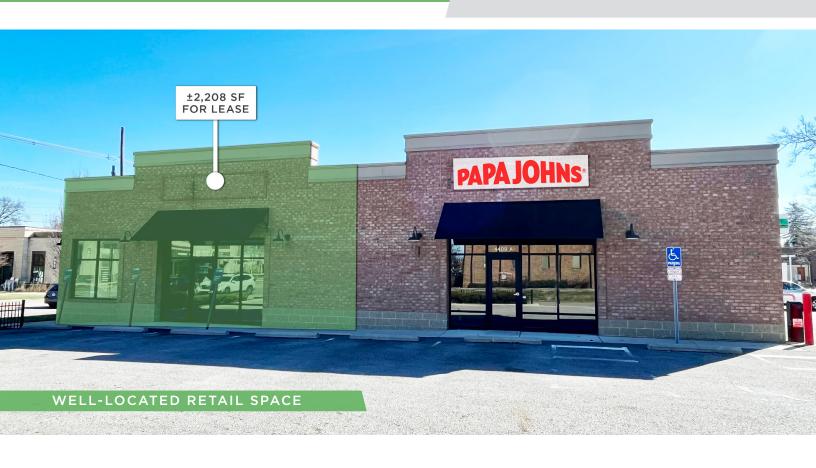

### **DESCRIPTION**

±2,208 SF retail space conveniently located on N. High Street (16,000 VPD) near the intersection of W. Henderson Road (25,000 VPD). Excellent visibility and onsite parking immediately in front of the space. Easy ingress/egress with multiple points of entry on corner lot. Co-tenant with new Papa John's.

### **KEY FEATURES**

- ±2,208 SF retail space conveniently located
- High visibility on corner lot with combined traffic count of 41,000 VPD
- Onsite parking with easy ingress/egress
- Co-tenant with nationally recognized brand: Papa John's

### **DESCRIPTION**

 $\pm 2,208$  SF retail space conveniently located on N. High Street (16,000 VPD) near the intersection of W. Henderson Road (25,000 VPD). Excellent visibility and onsite parking immediately in front of the space. Easy ingress/egress with multiple points of entry on corner lot. Co-tenant with new Papa John's.