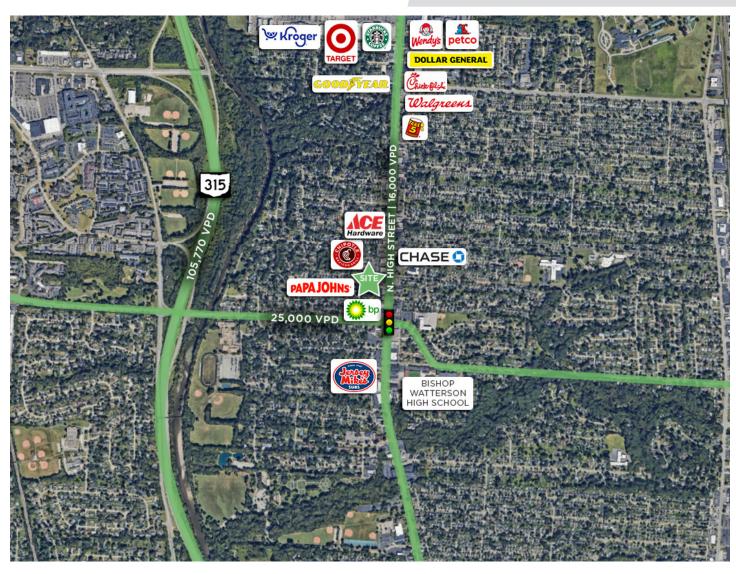

### **DESCRIPTION**

±2,208 SF retail space conveniently located on N. High Street (16,000 VPD) near the intersection of W. Henderson Road (25,000 VPD). Excellent visibility and onsite parking immediately in front of the space. Easy ingress/egress with multiple points of entry on corner lot. Co-tenant with new Papa John's.

### **DESCRIPTION**

 $\pm 2,208$  SF retail space conveniently located on N. High Street (16,000 VPD) near the intersection of W. Henderson Road (25,000 VPD). Excellent visibility and onsite parking immediately in front of the space. Easy ingress/egress with multiple points of entry on corner lot. Co-tenant with new Papa John's.