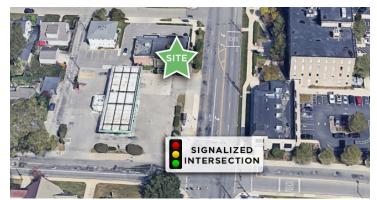

### **DESCRIPTION**

±2,208 SF retail space conveniently located on N. High Street (16,000 VPD) near the intersection of W. Henderson Road (25,000 VPD). Excellent visibility and onsite parking immediately in front of the space. Easy ingress/egress with multiple points of entry on corner lot. Co-tenant with new Papa John's.

### **DESCRIPTION**

 $\pm 2,208$  SF retail space conveniently located on N. High Street (16,000 VPD) near the intersection of W. Henderson Road (25,000 VPD). Excellent visibility and onsite parking immediately in front of the space. Easy ingress/egress with multiple points of entry on corner lot. Co-tenant with new Papa John's.