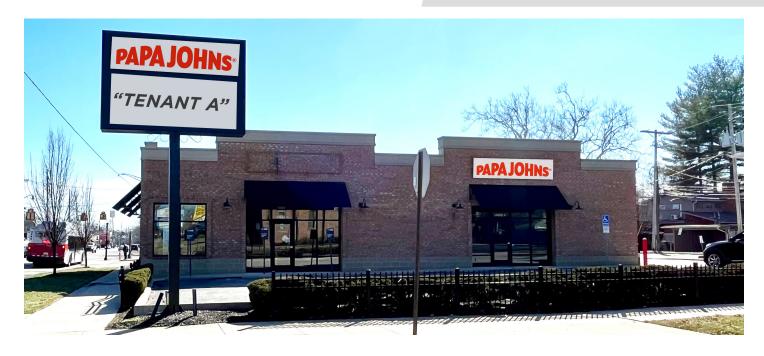

### **DESCRIPTION**

±2,208 SF retail space conveniently located on N. High Street (16,000 VPD) near the intersection of W. Henderson Road (25,000 VPD). Excellent visibility and onsite parking immediately in front of the space. Easy ingress/egress with multiple points of entry on corner lot. Co-tenant with new Papa John's.

### **KEY FEATURES**

- ±2,208 SF retail space conveniently located
- High visibility on corner lot with combined traffic count of 41,000 VPD
- Onsite parking with easy ingress/egress
- Co-tenant with nationally recognized brand: Papa John's

### PROPERTY INFORMATION

| PROPERTY TYPE  | Retail | FLOORS    | 1               |
|----------------|--------|-----------|-----------------|
| AVAILABLE SF ± | 2,208  | EXTERIOR  | Brick           |
| BUILDING SF ±  | 3,440  | CO-TENANT | Papa John's     |
| YEAR BUILT     | 2017   | PARKING   | 7 Onsite Spaces |

### **DESCRIPTION**

 $\pm 2,208$  SF retail space conveniently located on N. High Street (16,000 VPD) near the intersection of W. Henderson Road (25,000 VPD). Excellent visibility and onsite parking immediately in front of the space. Easy ingress/egress with multiple points of entry on corner lot. Co-tenant with new Papa John's.