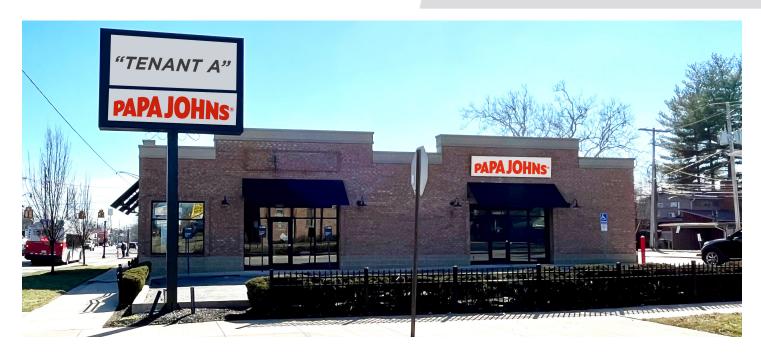

### **DESCRIPTION**

±2,208 SF retail space conveniently located on N. High Street (16,000 VPD) near the intersection of W. Henderson Road (25,000 VPD). Excellent visibility and onsite parking (14 spaces) immediately in front of the space. Easy ingress/egress with multiple points of entry on corner lot. Co-tenants with newly relocated Papa John's.

### **KEY FEATURES**

- ±2,208 SF retail space conveniently located
- High visibility on corner lot with combined traffic count of 41,000 VPD
- Onsite parking with easy ingress/egress
- Co-tenant with nationally recognized brand: Papa John's

### PROPERTY INFORMATION

| PROPERTY TYPE  | Retail | FLOORS    | 1                |
|----------------|--------|-----------|------------------|
| AVAILABLE SF ± | 2,208  | EXTERIOR  | Brick            |
| BUILDING SF ±  | 3,440  | CO-TENANT | Papa John's      |
| YEAR BUILT     | 2017   | PARKING   | 14 Onsite Spaces |

### **DESCRIPTION**

 $\pm 2,208$  SF retail space conveniently located on N. High Street (16,000 VPD) near the intersection of W. Henderson Road (25,000 VPD). Excellent visibility and onsite parking (14 spaces) immediately in front of the space. Easy ingress/egress with multiple points of entry on corner lot.