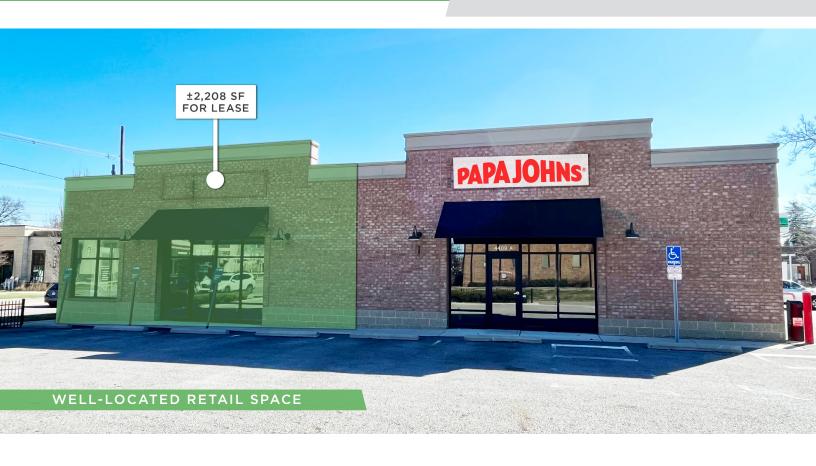

### **DESCRIPTION**

±2,208 SF retail space conveniently located on N. High Street (16,000 VPD) near the intersection of W. Henderson Road (25,000 VPD). Excellent visibility and onsite parking (14 spaces) immediately in front of the space. Easy ingress/egress with multiple points of entry on corner lot. Co-tenants with newly relocated Papa John's.

### **KEY FEATURES**

- ±2,208 SF retail space conveniently located
- High visibility on corner lot with combined traffic count of 41,000 VPD
- Onsite parking with easy ingress/egress
- Co-tenant with nationally recognized brand: Papa John's

### PROPERTY INFORMATION

| PROPERTY TYPE  | Retail | FLOORS    | 1                |
|----------------|--------|-----------|------------------|
| AVAILABLE SF ± | 2,208  | EXTERIOR  | Brick            |
| BUILDING SF ±  | 3,440  | CO-TENANT | Papa John's      |
| YEAR BUILT     | 2017   | PARKING   | 14 Onsite Spaces |