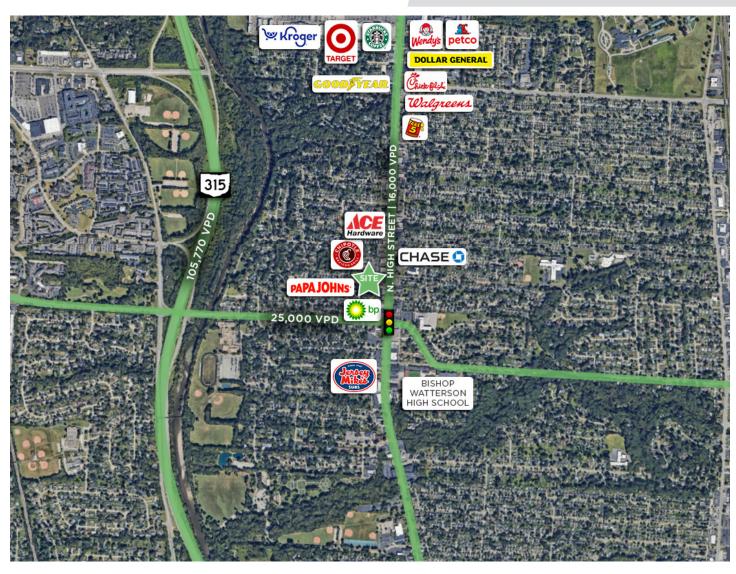

### **DESCRIPTION**

±2,208 SF retail space conveniently located on N. High Street (16,000 VPD) near the intersection of W. Henderson Road (25,000 VPD). Excellent visibility and onsite parking (14 spaces) immediately in front of the space. Easy ingress/egress with multiple points of entry on corner lot. Co-tenants with newly relocated Papa John's.

### **DESCRIPTION**

 $\pm 2,208$  SF retail space conveniently located on N. High Street (16,000 VPD) near the intersection of W. Henderson Road (25,000 VPD). Excellent visibility and onsite parking (14 spaces) immediately in front of the space. Easy ingress/egress with multiple points of entry on corner lot.

### **DEMOGRAPHICS**

|                     | 5 MIN    | 7 MIN    | 10 MIN   |
|---------------------|----------|----------|----------|
| POPULATION          | 34,856   | 82,194   | 237,174  |
| MEDIAN HH<br>INCOME | \$90,631 | \$81,133 | \$71,719 |