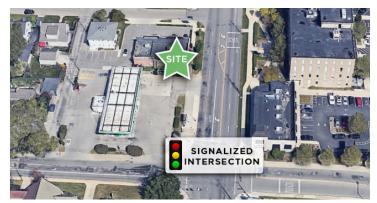

### **DESCRIPTION**

±2,208 SF retail space conveniently located on N. High Street (16,000 VPD) near the intersection of W. Henderson Road (25,000 VPD). Excellent visibility and onsite parking (14 spaces) immediately in front of the space. Easy ingress/egress with multiple points of entry on corner lot. Co-tenants with newly relocated Papa John's.

### **DESCRIPTION**

 $\pm 2,208$  SF retail space conveniently located on N. High Street (16,000 VPD) near the intersection of W. Henderson Road (25,000 VPD). Excellent visibility and onsite parking (14 spaces) immediately in front of the space. Easy ingress/egress with multiple points of entry on corner lot.