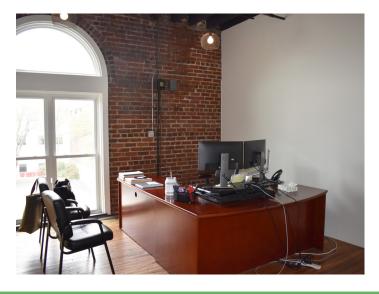

### **DESCRIPTION**

Located in the iconic Nash Building in downtown Winston-Salem, this 4,800 RSF space boasts five private offices, reception area, conference room, kitchen, and interior bathrooms. Unique architectural features include original hardwood floors, exposed brick walls and beams, industrial windows, and more. Dedicated entrance off Fourth Street and surface parking in the rear of the building.