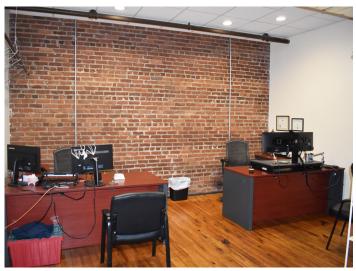

### **DESCRIPTION**

Located in the iconic Nash Building in downtown Winston-Salem, this 4,800 RSF space boasts five private offices, reception area, conference room, kitchen, and interior bathrooms. Unique architectural features include original hardwood floors, exposed brick walls and beams, industrial windows, and more. Dedicated entrance off Fourth Street and surface parking in the rear of the building.