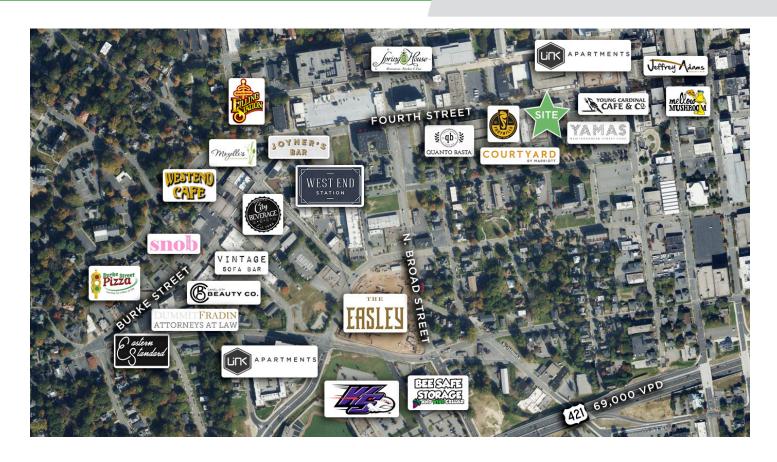

### **DESCRIPTION**

Located in the iconic Nash Building in downtown Winston-Salem, this 4,800 RSF space boasts five private offices, reception area, conference room, kitchen, and interior bathrooms. Unique architectural features include original hardwood floors, exposed brick walls and beams, industrial windows, and more. Dedicated entrance off Fourth Street and surface parking in the rear of the building.