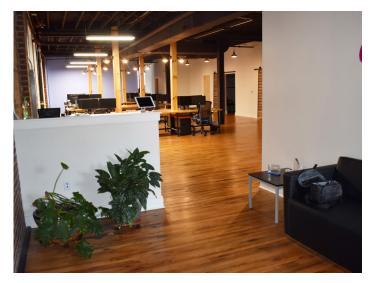

### **DESCRIPTION**

Located in the iconic Nash Building in downtown Winston-Salem, this 4,800 RSF space boasts five private offices, reception area, conference room, kitchen, and interior bathrooms. Unique architectural features include original hardwood floors, exposed brick walls and beams, industrial windows, and more. Dedicated entrance off Fourth Street and surface parking in the rear of the building.