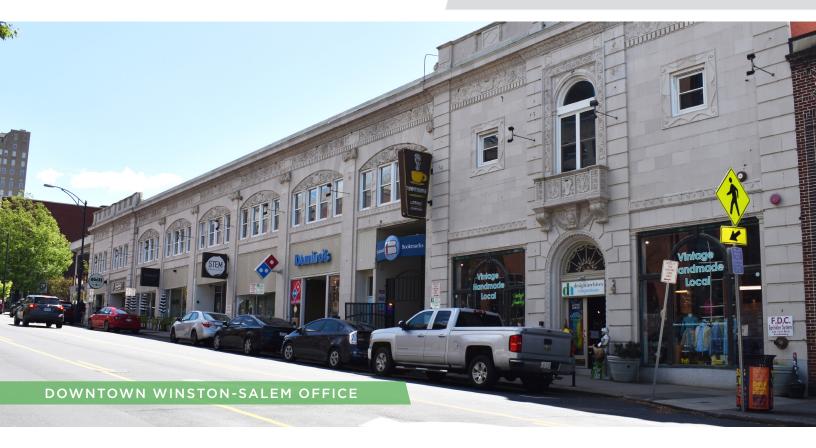

## 636 W. FOURTH STREET

FOR LEASE | SUITE 200, WINSTON-SALEM, NC 27101

### **DESCRIPTION**

Located in the iconic Nash Building in downtown Winston-Salem, this 4,800 RSF space boasts five private offices, reception area, conference room, kitchen, and interior bathrooms. Unique architectural features include original hardwood floors, exposed brick walls and beams, industrial windows, and more. Dedicated entrance off Fourth Street and surface parking in the rear of the building.