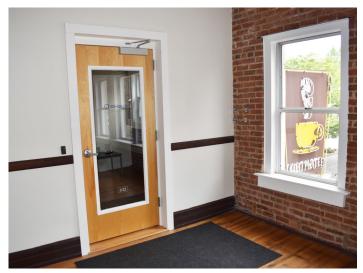

### **DESCRIPTION**

Located in the iconic Nash Building in downtown Winston-Salem, this 4,800 RSF space boasts five private offices, reception area, conference room, kitchen, and interior bathrooms. Unique architectural features include original hardwood floors, exposed brick walls and beams, industrial windows, and more. Dedicated entrance off Fourth Street and surface parking in the rear of the building.