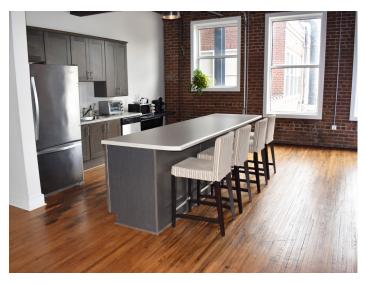

### **DESCRIPTION**

Located in the iconic Nash Building in downtown Winston-Salem, this 4,800 RSF space boasts five private offices, reception area, conference room, kitchen, and interior bathrooms. Unique architectural features include original hardwood floors, exposed brick walls and beams, industrial windows, and more. Dedicated entrance off Fourth Street and surface parking in the rear of the building.