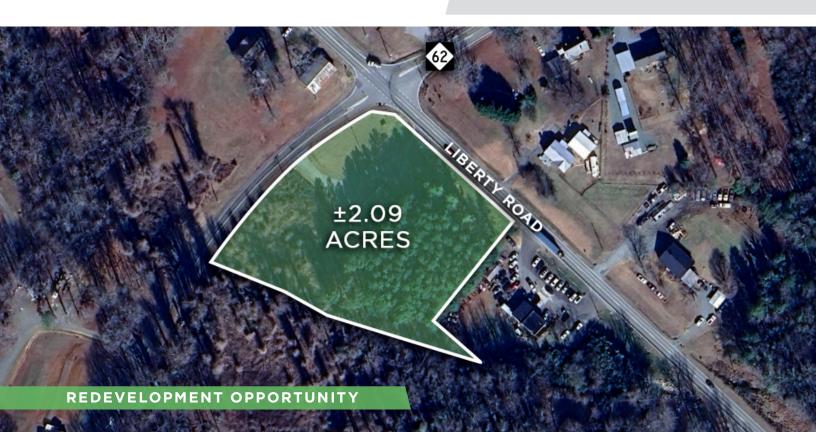

#### **PROPERTY HIGHLIGHTS**

| PROPERTY TYPE | Land, Redevelopment |  |
|---------------|---------------------|--|
| ACRES ±       | 2.09                |  |
| SALE PRICE    | \$615,000           |  |
|               |                     |  |

#### DESCRIPTION

Land for sale or lease 1 mile from US Highway 421 and the Toyota Greensboro-Randolph Megasite. Located on the corner of Colonial Trading Path and Liberty Road. Conceptual plans allow for 54 parking spaces and 3 buildings. 2 buildings are  $\pm 6,000$  SF and one is shown as a  $\pm 2,000$  SF quick service restaurant with drive thru. Lease in place until March 2026. Sale, build-to-suit, ground lease, or joint venture opportunity possible.