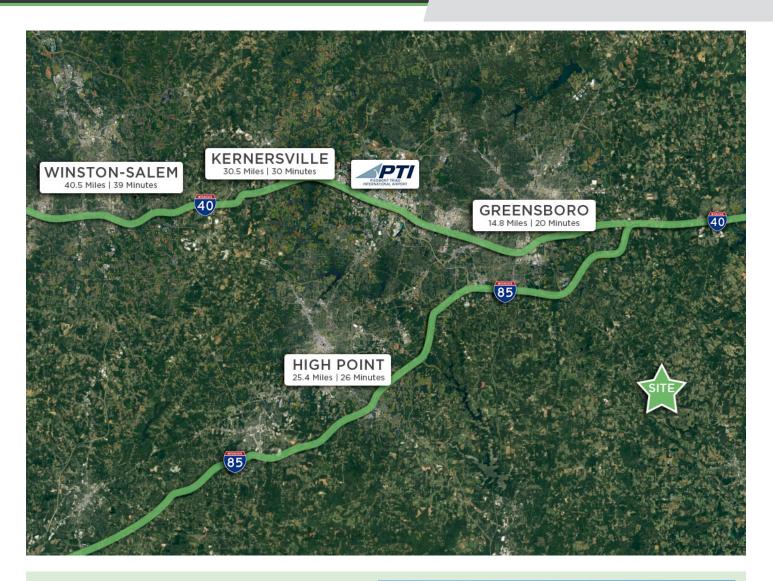

DOWNTOWN GREENSBORO

L|'

mile to US-421 ACCESS

26

minutes to PIEDMONT TRIAD INTERNATIONAL AIRPORT