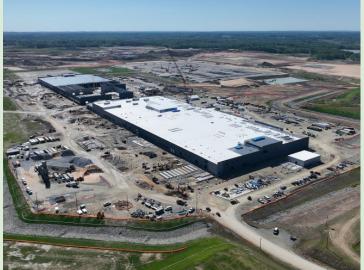

### GREENSBORO-RANDOLPH TOYOTA MEGASITE

- Less than 1 mile from subject property
- North Carolina's largest economic development announcement to date
- Approximately \$14 billion invested
- 5,000+ jobs created
- Supports battery electric vehicles (BEV's) and plug-in hybrid electric vehicles (PHEV's)
- Production increased in a phased approach with line launches planned through 2030