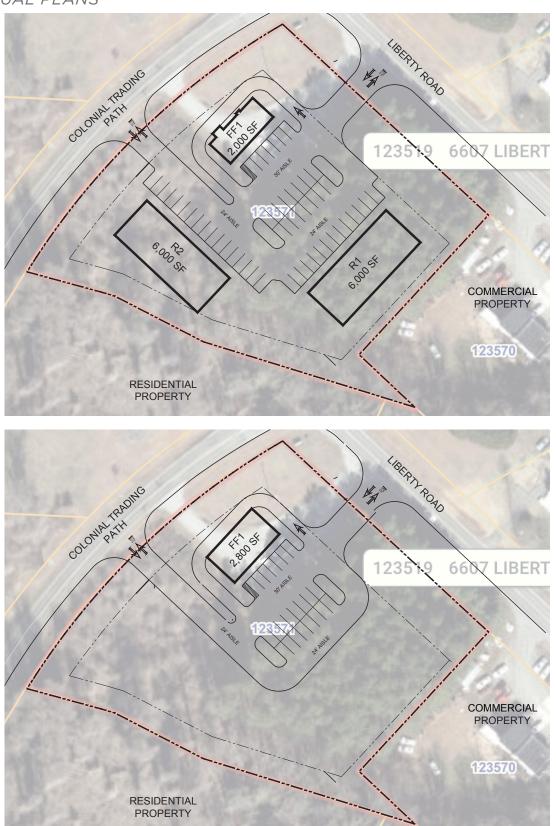

#### DESCRIPTION

Land for sale or lease 1 mile from US Highway 421 and the Toyota Greensboro-Randolph Megasite. Located on the corner of Colonial Trading Path and Liberty Road. Conceptual plans allow for 54 parking spaces and 3 buildings. 2 buildings are  $\pm 6,000$  SF and one is shown as a  $\pm 2,000$  SF quick service restaurant with drive thru. Lease in place until March 2026. Sale, build-to-suit, ground lease, or joint venture opportunity possible.

# Linville Team Partners

CONCEPTUAL PLANS

206 W. FOURTH STREET • WINSTON-SALEM • NORTH CAROLINA • 2710 LTPCOMMERCIAL.COM • 336.724.1715

FOR SALE/LEASE | JULIAN, NC 27283