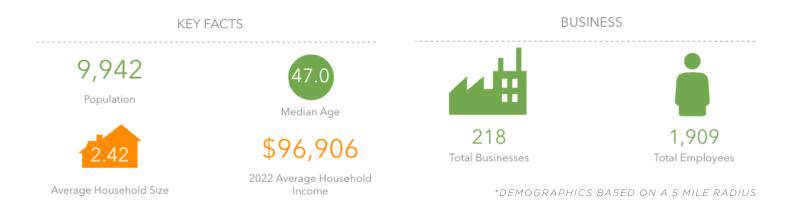

inville Team Partners

CONCEPTUAL PLANS





206 W. FOURTH STREET • WINSTON-SALEM • NORTH CAROLINA • 2710 LTPCOMMERCIAL.COM • 336.724.1715

FOR SALE/LEASE | JULIAN, NC 27283

### Linville Team Partners

COMMERCIAL REAL ESTATE



### GREENSBORO-RANDOLPH TOYOTA MEGASITE

- Less than 1 mile from subject property
- North Carolina's largest economic development announcement to date
- Approximately \$14 billion invested
- 5,000+ jobs created
- Supports battery electric vehicles (BEV's) and plug-in hybrid electric vehicles (PHEV's)
- Production increased in a phased approach with line launches planned through 2030



206 W. FOURTH STREET • WINSTON-SALEM • NORTH CAROLINA • 2710 LTPCOMMERCIAL.COM • 336.724.1715

FOR SALE/LEASE | JULIAN, NC 27283

### Linville Team Partners

COMMERCIAL REAL ESTATE



#### **PROPERTY INFORMATION**

| Land, Redevelopment | COUNTY              | Guilford                    |
|---------------------|---------------------|-----------------------------|
| 2.09                | TAX PIN             | 8708-56-0080                |
| HB                  |                     |                             |
| ERMS                |                     |                             |
| \$615,000           | LEASE RATE          | \$60,000/Year, NNN          |
|                     | 2.09<br>НВ<br>ГЕRMS | 2.09 ТАХ РІМ<br>НВ<br>ГЕRMS |

#### DESCRIPTION

Land for sale or lease 1 mile from US Highway 421 and the Toyota Greensboro-Randolph Megasite. Located on the corner of Colonial Trading Path and Liberty Road. Conceptual plans allow for 54 parking spaces and 3 build