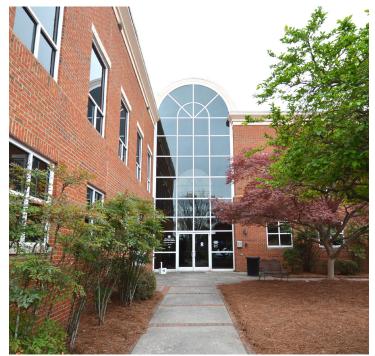

### **DESCRIPTION**

Located in the popular Salem Medical Center, this is a great medical office space! This first floor suite is  $\pm 2,179$  SF and features a lobby, reception area, 2 restrooms, 6 offices, a break room, and ample storage. The suite also has flexible accessibility with two atrium entrances. The Highland Oaks submarket is a premium medical office location with easy access to major thoroughfares including I-40, Hanes Mall Blvd. and Stratford Road. Parking is  $3.75 \, \text{spaces}/1,000 \, \text{sf}$ .