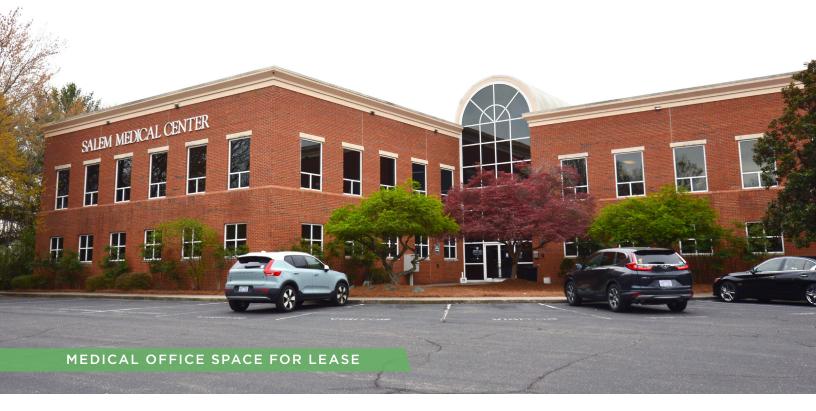

## 755 HIGHLAND OAKS DRIVE

FOR LEASE | SUITE 105, WINSTON-SALEM, NC 27103

### **DESCRIPTION**

Located in the popular Salem Medical Center, this is a great medical office space! This first floor suite is  $\pm 2,179$  SF and features a lobby, reception area, 2 restrooms, 6 offices, a break room, and ample storage. The suite also has flexible accessibility with two atrium entrances. The Highland Oaks submarket is a premium medical office location with easy access to major thoroughfares including I-40, Hanes Mall Blvd. and Stratford Road. Parking is  $3.75 \, \text{spaces}/1,000 \, \text{sf}$ .