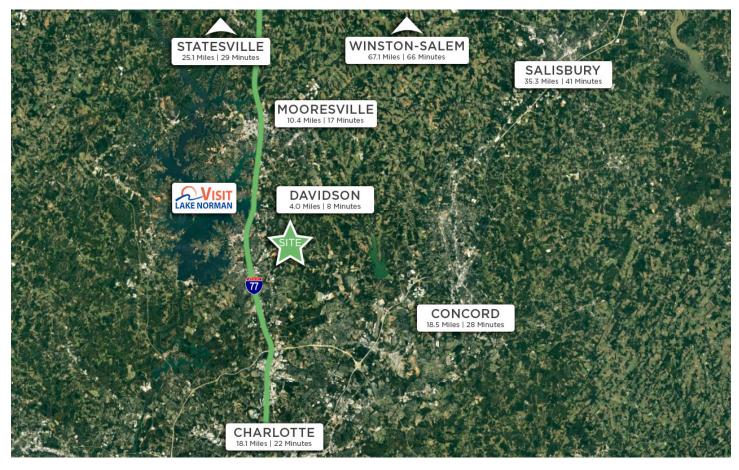

#### **DESCRIPTION**

±3.99 acre development opportunity in Cornelius, NC. Centrally located east of Lake Norman with a 10 mile drive to Mooresville and 18 miles to downtown Charlotte. All municipal utilities are available and there are no known environmental encumbrances. Please inquire on multiple conceptual plans for development!