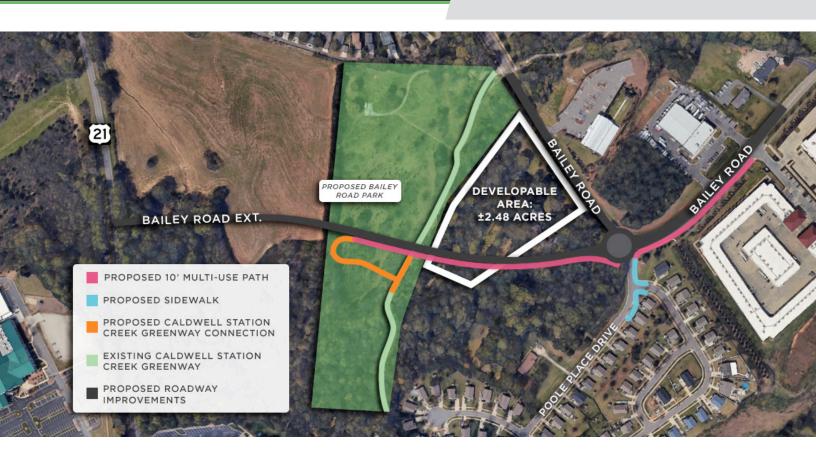

#### **DESCRIPTION**

±3.99 acre development opportunity in Cornelius, NC. Centrally located east of Lake Norman with a 10 mile drive to Mooresville and 18 miles to downtown Charlotte. All municipal utilities are available and there are no known environmental encumbrances. Please inquire on multiple conceptual plans for development!