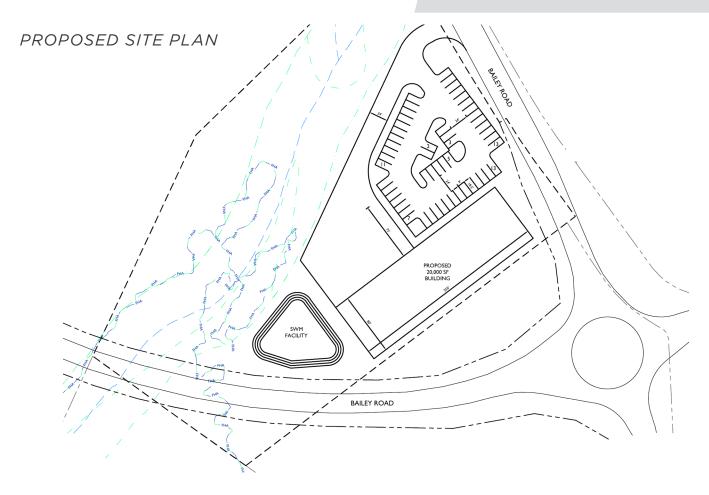

#### **DESCRIPTION**

±3.99 acre development opportunity in Cornelius, NC. Centrally located east of Lake Norman with a 10 mile drive to Mooresville and 18 miles to downtown Charlotte. All municipal utilities are available and there are no known environmental encumbrances. Please inquire on multiple conceptual plans for development!