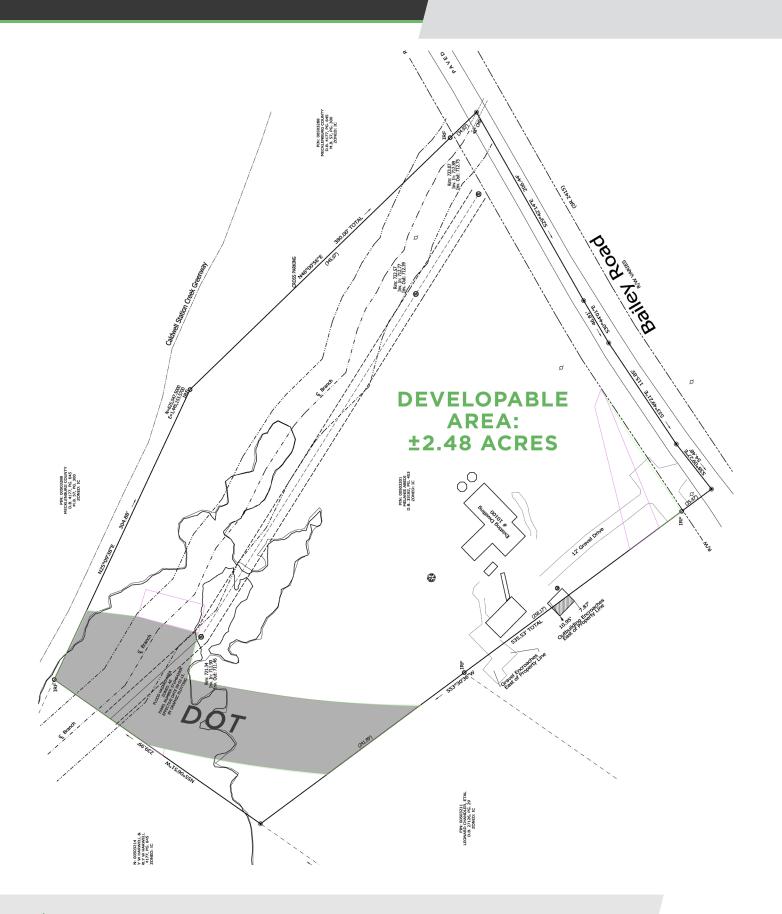

#### **DESCRIPTION**

±3.99 acre development opportunity in Cornelius, NC. Centrally located east of Lake Norman with a 10 mile drive to Mooresville and 18 miles to downtown Charlotte. All municipal utilities are available and there are no known environmental encumbrances. Please inquire on multiple conceptual plans for development!