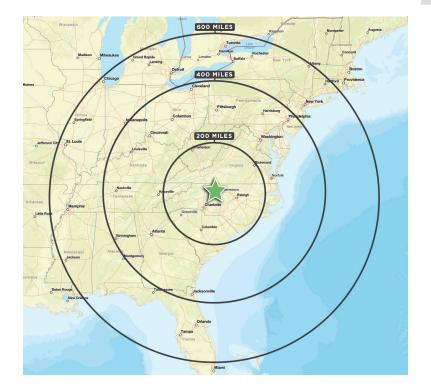

### DISTANCE FROM AIRPORTS

27 MILES

FROM PIEDMONT TRIAD INTERNATIONAL AIRPORT

79 MILES

INTERNATIONAL AIRPORT

**103 MILES** FROM CHARLOTTE-DOUGLAS INTERNATIONAL AIRPORT