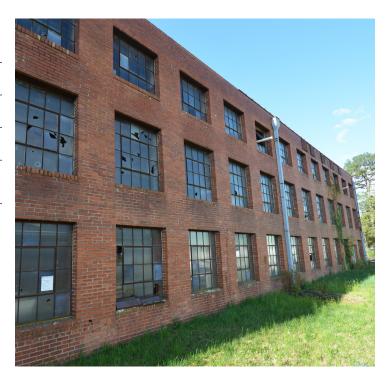

#### DESCRIPTION

Ready for adaptive reuse and great potential for redevelopment. Roof is in poor condition resulting in floor damage in locations. Beautiful potential with brick exteriors, many windows, and natural light. Located in an Opportunity Zone. Owner financing available.

#### **KEY FEATURES**

- Ready for adaptive reuse and great potential for redevelopment
- Roof is in poor condition resulting in floor damage in locations
- Beautiful potential with brick exteriors, many windows, and natural light
- Located in an Opportunity Zone
- Owner financing available

#### **PROPERTY INFORMATION**

| PROPERTY TYPE  | Industrial, Warehouse | FLOORS   | 3               |
|----------------|-----------------------|----------|-----------------|
| AVAILABLE SF ± | 57,000                | ROOF     | Flat            |
| ACRES ±        | 1.53                  | EXTERIOR | Brick           |
| YEAR BUILT     | 1940                  | ΤΑΧ ΡΙΝ  | 6777-01-27-9402 |
| ZONING         | M1                    |          |                 |