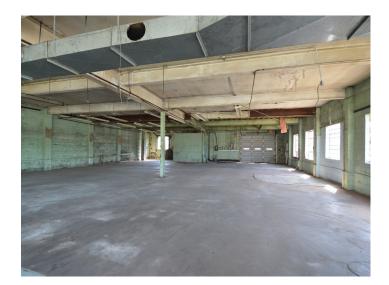

#### **DESCRIPTION**

Great retail location for lease on University Parkway in Winston-Salem! The  $\pm 5,500$  SF space features a drive-in door, fantastic visibility from the street, and ample windows for natural light. There is surface parking and a large outdoor storage/laydown area. Located 0.5 miles from Highway 52, less than a mile from Interstate 74, and only 8 minutes from Wake Forest University.

#### **KEY FEATURES**

- ±5,500 SF retail space for lease
- Features a drive-in door, fantastic visibility from the street, and ample windows
- Surface parking and a large outdoor storage/ laydown area
- Located 0.5 miles from Highway 52, less than a mile from Interstate 74, and only 8 minutes from Wake Forest University