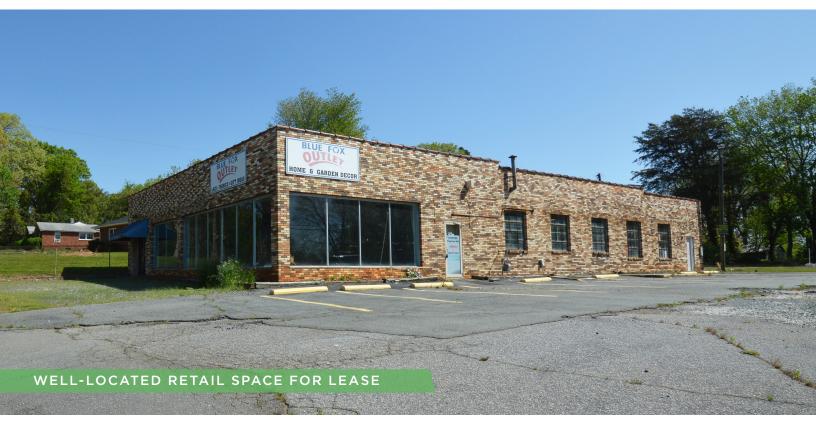

#### **DESCRIPTION**

Great retail location for lease on University Parkway in Winston-Salem! The  $\pm 5,500$  SF space features a drive-in door, fantastic visibility from the street, and ample windows for natural light. There is surface parking and a large outdoor storage/laydown area. Located 0.5 miles from Highway 52, less than a mile from Interstate 74, and only 8 minutes from Wake Forest University.

#### **KEY FEATURES**

- ±5,500 SF retail space for lease
- Features a drive-in door, fantastic visibility from the street, and ample windows
- Surface parking and a large outdoor storage/ laydown area
- Located 0.5 miles from Highway 52, less than a mile from Interstate 74, and only 8 minutes from Wake Forest University