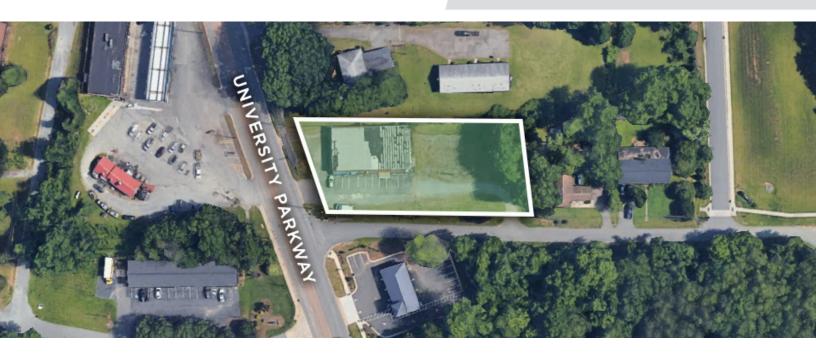

#### **DESCRIPTION**

Great retail location for lease on University Parkway in Winston-Salem! The  $\pm 5,500$  SF space features a drive-in door, fantastic visibility from the street, and ample windows for natural light. There is surface parking and a large outdoor storage/laydown area. Located 0.5 miles from Highway 52, less than a mile from Interstate 74, and only 8 minutes from Wake Forest University.

### PROPERTY INFORMATION

| PROPERTY TYPE  | Retail | PROPERTY SUBTYPE | Free-standing |
|----------------|--------|------------------|---------------|
| AVAILABLE SF ± | 5,500  | RESTROOMS        | 2             |
| ACRES          | 0.77   | ROOF             | Flat          |
| YEAR BUILT     | 1963   | EXTERIOR         | Brick         |
| ZONING         | LB-L   | TAX PIN          | 6829-21-9378  |

#### **DESCRIPTION**

Great retail location for lease on University Parkway in Winston-Salem! The ±5,500 SF space features a drive-in door, fantastic visibility from the street, and ample windows for natural light. There is surface parking and a large outdoor storage/laydown area. Located 0.5 miles from Highway 52, less than a mile from Interstate 74, and only 8 minutes from Wake Forest University.