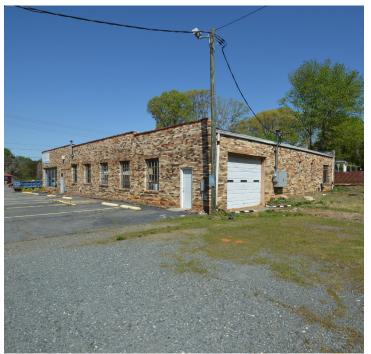

#### **DESCRIPTION**

Great retail location for lease on University Parkway in Winston-Salem! The  $\pm 5,500$  SF space features a drive-in door, fantastic visibility from the street, and ample windows for natural light. There is surface parking and a large outdoor storage/laydown area. Located 0.5 miles from Highway 52, less than a mile from Interstate 74, and only 8 minutes from Wake Forest University.

#### **KEY FEATURES**

- ±5,500 SF retail space for lease
- Features a drive-in door, fantastic visibility from the street, and ample windows
- Surface parking and a large outdoor storage/ laydown area
- Located 0.5 miles from Highway 52, less than a mile from Interstate 74, and only 8 minutes from Wake Forest University