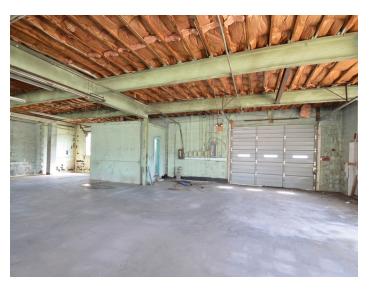

#### **DESCRIPTION**

Great retail location for lease on University Parkway in Winston-Salem! The  $\pm 5,500$  SF space features a drive-in door, fantastic visibility from the street, and ample windows for natural light. There is surface parking and a large outdoor storage/laydown area. Located 0.5 miles from Highway 52, less than a mile from Interstate 74, and only 8 minutes from Wake Forest University.

#### **KEY FEATURES**

- ±5,500 SF retail space for lease
- Features a drive-in door, fantastic visibility from the street, and ample windows
- Surface parking and a large outdoor storage/ laydown area
- Located 0.5 miles from Highway 52, less than a mile from Interstate 74, and only 8 minutes from Wake Forest University

#### **DESCRIPTION**

Great retail location for lease on University Parkway in Winston-Salem! The ±5,500 SF space features a drive-in door, fantastic visibility from the street, and ample windows for natural light. There is surface parking and a large outdoor storage/laydown area. Located 0.5 miles from Highway 52, less than a mile from Interstate 74, and only 8 minutes from Wake Forest University.