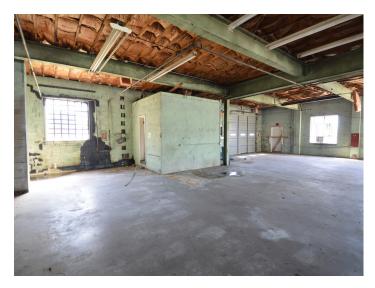

#### **DESCRIPTION**

Great retail location for lease on University Parkway in Winston-Salem! The  $\pm 5,500$  SF space features a drive-in door, fantastic visibility from the street, and ample windows for natural light. There is surface parking and a large outdoor storage/laydown area. Located 0.5 miles from Highway 52, less than a mile from Interstate 74, and only 8 minutes from Wake Forest University.

#### **KEY FEATURES**

- ±5,500 SF retail space for lease
- Features a drive-in door, fantastic visibility from the street, and ample windows
- Surface parking and a large outdoor storage/ laydown area
- Located 0.5 miles from Highway 52, less than a mile from Interstate 74, and only 8 minutes from Wake Forest University

#### **DESCRIPTION**

Great retail location for lease on University Parkway in Winston-Salem! The ±5,500 SF space features a drive-in door, fantastic visibility from the street, and ample windows for natural light. There is surface parking and a large outdoor storage/laydown area. Located 0.5 miles from Highway 52, less than a mile from Interstate 74, and only 8 minutes from Wake Forest University.