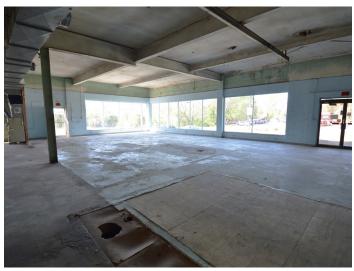

#### **DESCRIPTION**

Great retail location for lease on University Parkway in Winston-Salem! The  $\pm 5,500$  SF space features a drive-in door, fantastic visibility from the street, and ample windows for natural light. There is surface parking and a large outdoor storage/laydown area. Located 0.5 miles from Highway 52, less than a mile from Interstate 74, and only 8 minutes from Wake Forest University.

#### **KEY FEATURES**

- ±5,500 SF retail space for lease
- Features a drive-in door, fantastic visibility from the street, and ample windows
- Surface parking and a large outdoor storage/ laydown area
- Located 0.5 miles from Highway 52, less than a mile from Interstate 74, and only 8 minutes from Wake Forest University