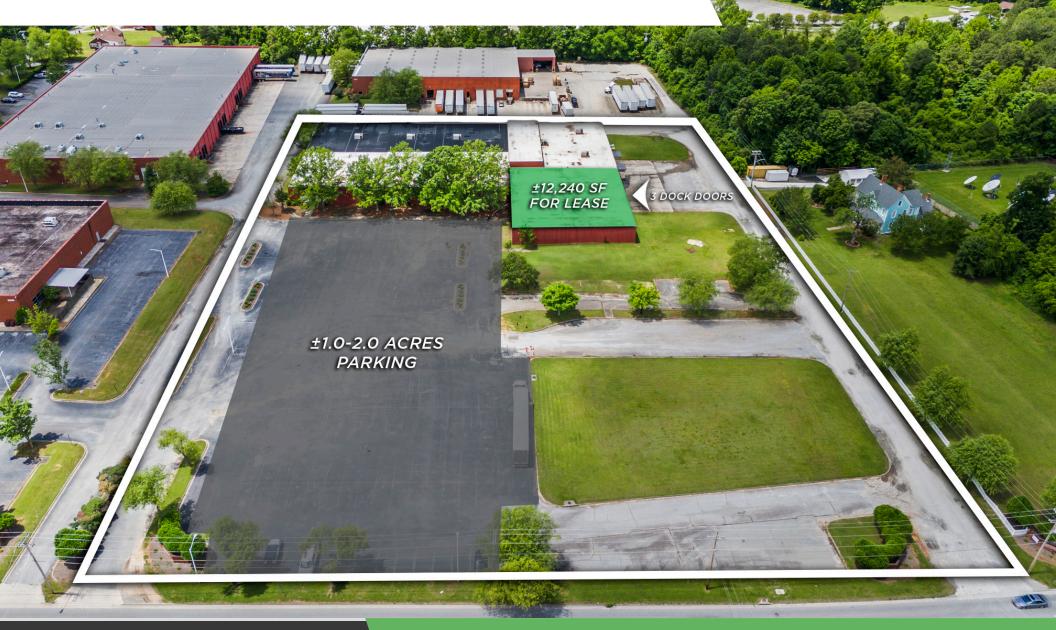

## Linville Team Partners

COMMERCIAL REAL ESTATE

SPACE AVAILABLE ±12,240 SF

> ±12,240 SF FOR LEASE

00

LTPCOMMERCIAL.COM • 336.724.1715

### PROPERTY SUMMARY

-

#### DESCRIPTION

±55,620 SF industrial building on 4.8 acres. The main building has ±12,240 SF available for lease. Newer roof (±3 years old). Sprinklered with 3 docks and ample parking.

| BUILDING SIZE       | ±55,620 SF |
|---------------------|------------|
| LAND SIZE           | 6.92 Acres |
| AVAILABLE FOR LEASE | ±12,240 SF |
| DOCK DOORS          | 3          |
| YEAR BUILT          | 1961       |